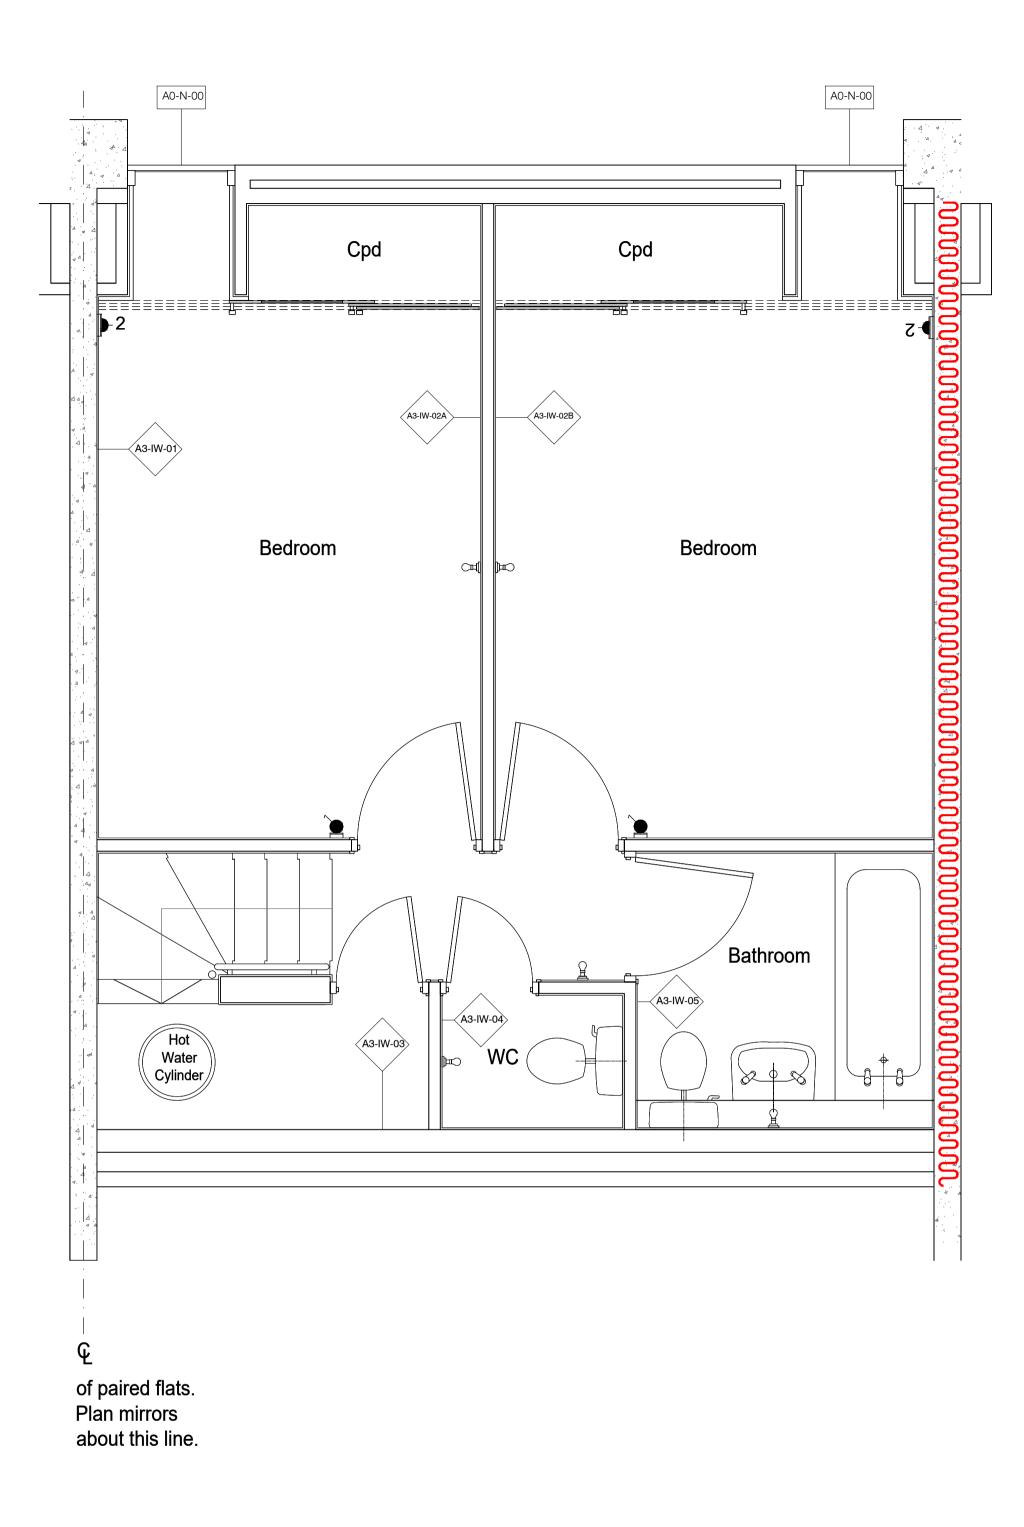

This is not a construction drawing, it is unsuitable for the purpose of construction and must on no account be used as such.

Block A Section Key

KEY:

- Double Power Outlet Single Power Outlet Image: wall mounted light
- Light switch

## Emitter & Heating Thermal Improvements Drawing number Rev <u>3467\_LB\_105002</u> <u>P2</u>

| Drawing                                   |          |
|-------------------------------------------|----------|
| Existing Dwelling Type A3<br>Typical Plan |          |
| Purpose of issue                          | Date     |
| PLANNING                                  | 17.11.23 |
| Scale                                     | Drawn    |
| <u>1:25 @ A1</u>                          | KS       |
| Client                                    | Checked  |
| Camden CC                                 | PM       |