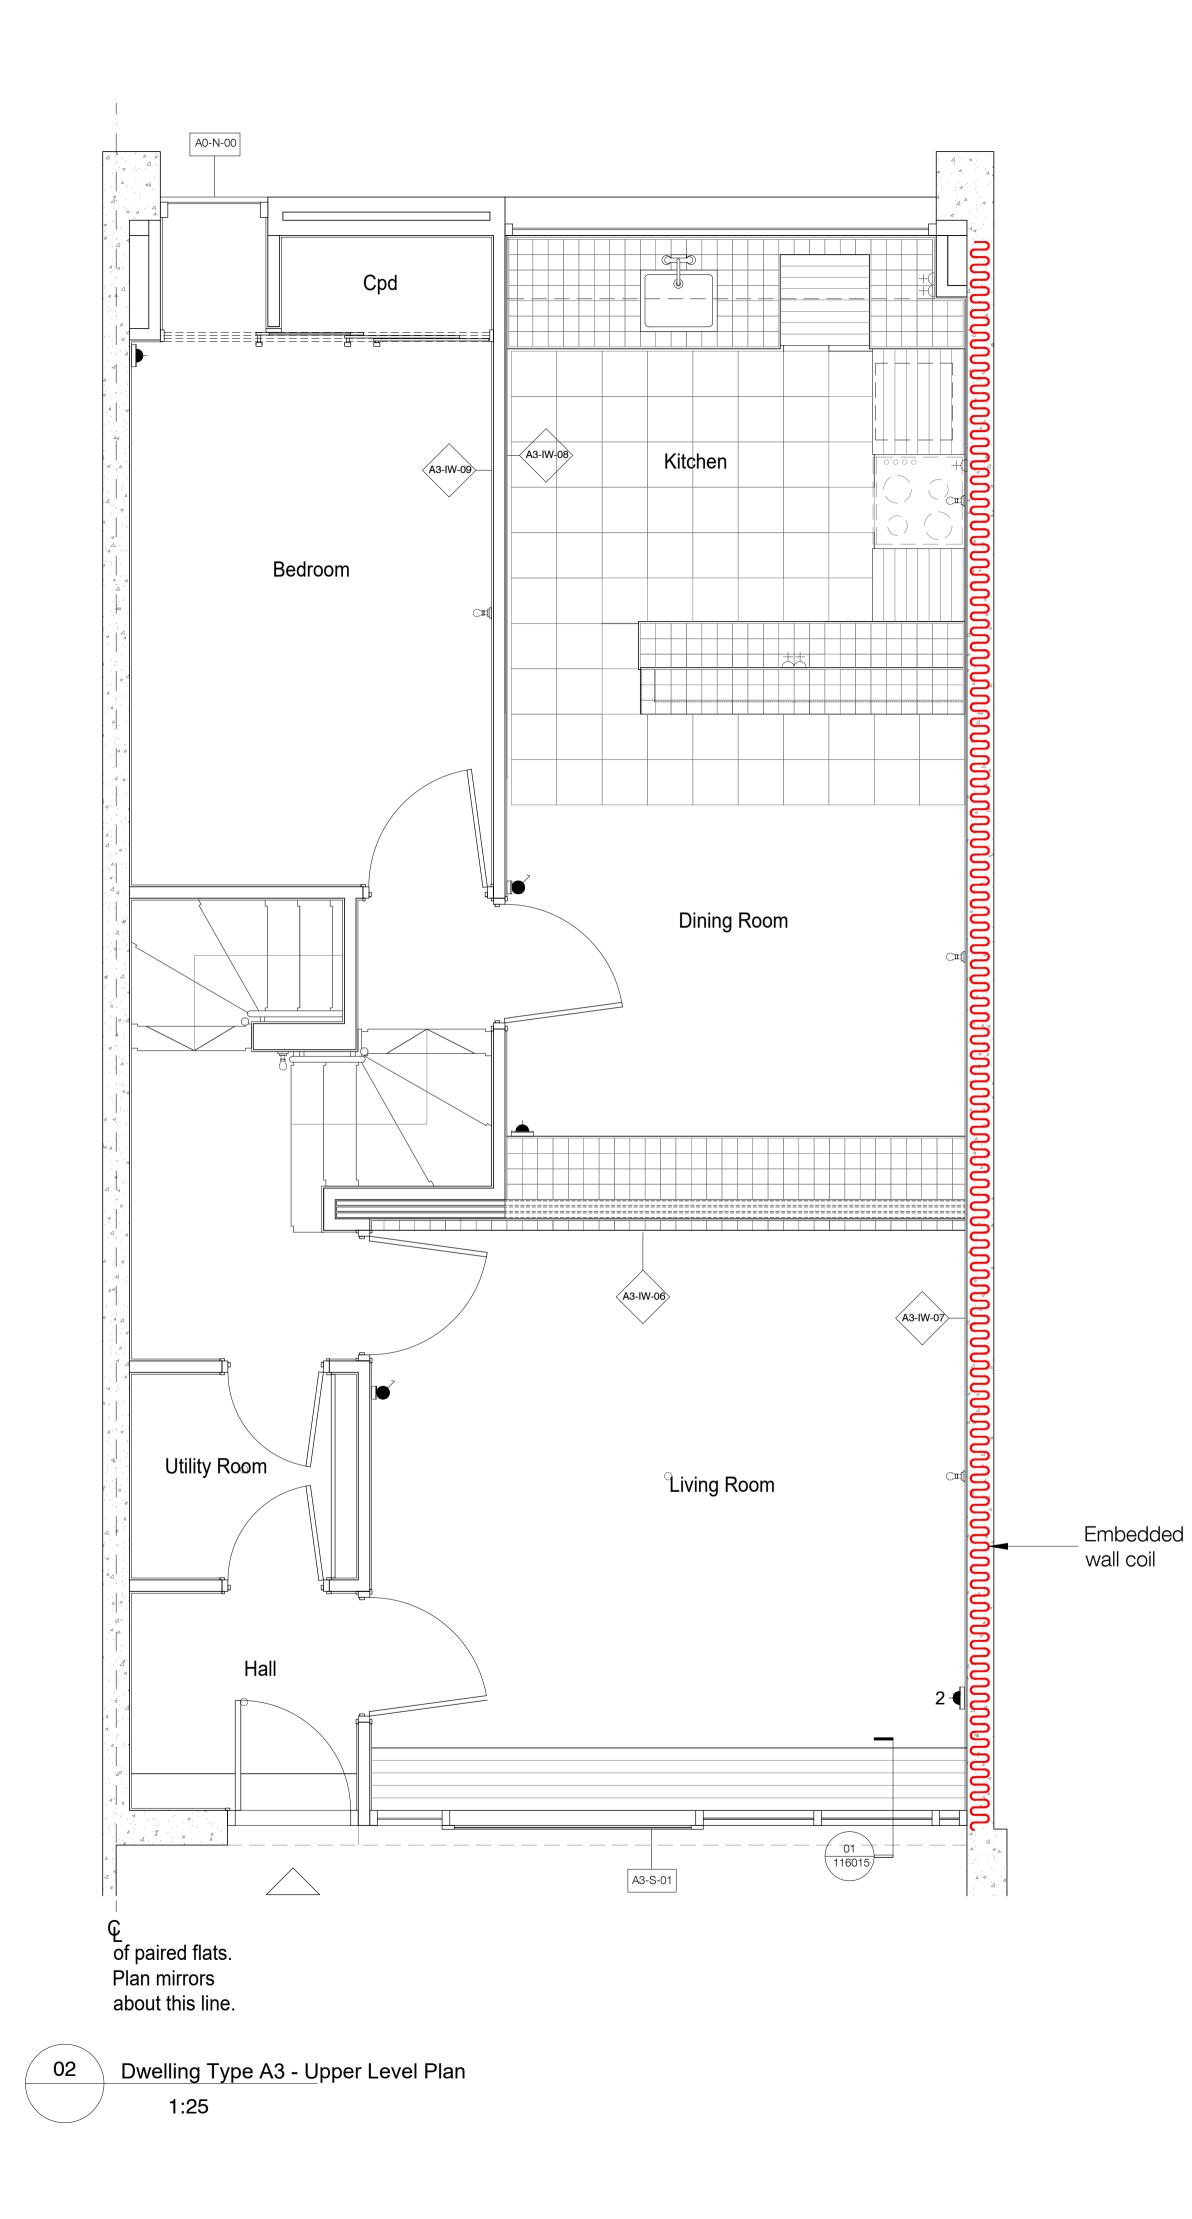

This is not a construction drawing, it is unsuitable for the purpose of construction and must on no account be used as such.

Block A Section Key

KEY:

- Double Power Outlet Single Power Outlet Image: wall mounted light
- Light switch

## Emitter & Heating Thermal Improvements Drawing number Rev <u>3467\_LB\_105002</u> <u>P2</u>

| Drawing                                   |          |
|-------------------------------------------|----------|
| Existing Dwelling Type A3<br>Typical Plan |          |
| Purpose of issue                          | Date     |
| PLANNING                                  | 17.11.23 |
| Scale                                     | Drawn    |
| <u>1:25 @ A1</u>                          | KS       |
| Client                                    | Checked  |
| Camden CC                                 | PM       |