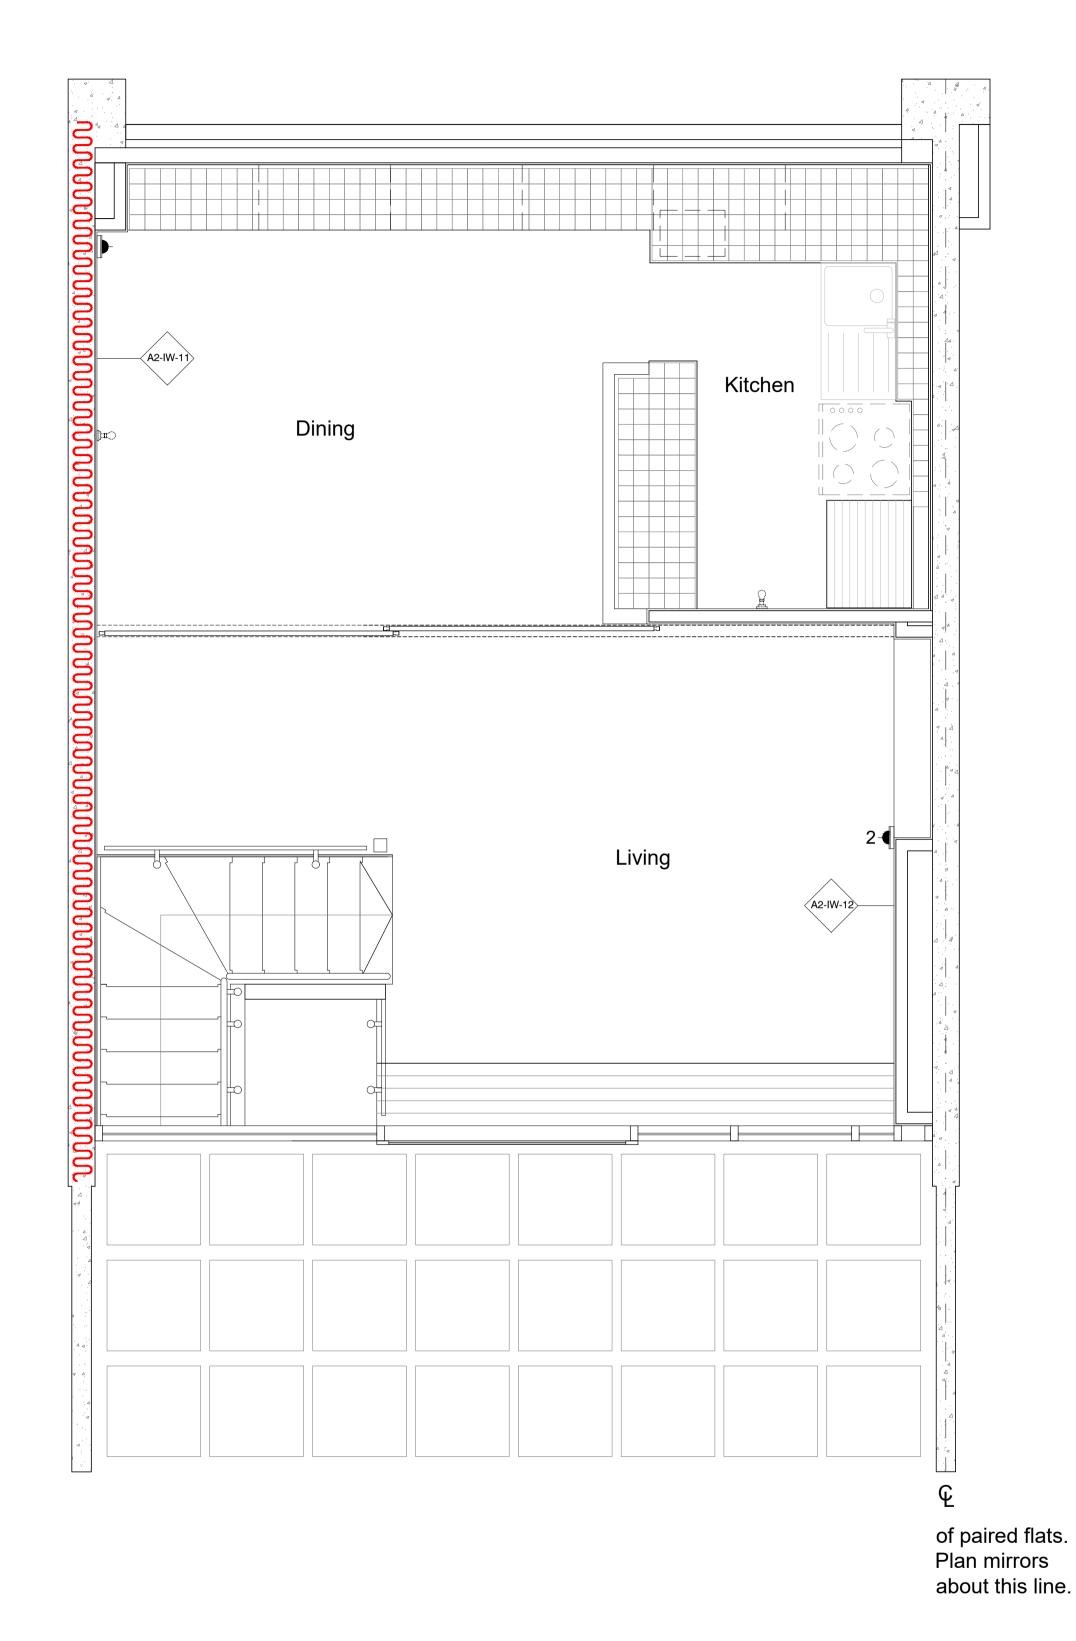

Dwelling Type A2 - Lower Level Plan 1:25

Dwelling Type A2 - Upper Level Plan 1:25

KEY:

- ▶2 Double Power Outlet
- Single Power Outlet Wall mounted light
- Light switch

P2 17.11.23 - Planning & Listed Building Consent P1 07.04.22 - For comment Initials

## **Alexandra Rd Estate**

**Emitter & Heating Thermal Improvements** Drawing number

3467\_LB\_105001

Existing Dwelling Type A2
Typical Plan

Purpose of issue Date 17.11.23 PLANNING Scale Drawn KS 1:25 @ A1 Checked Client PM Camden CC