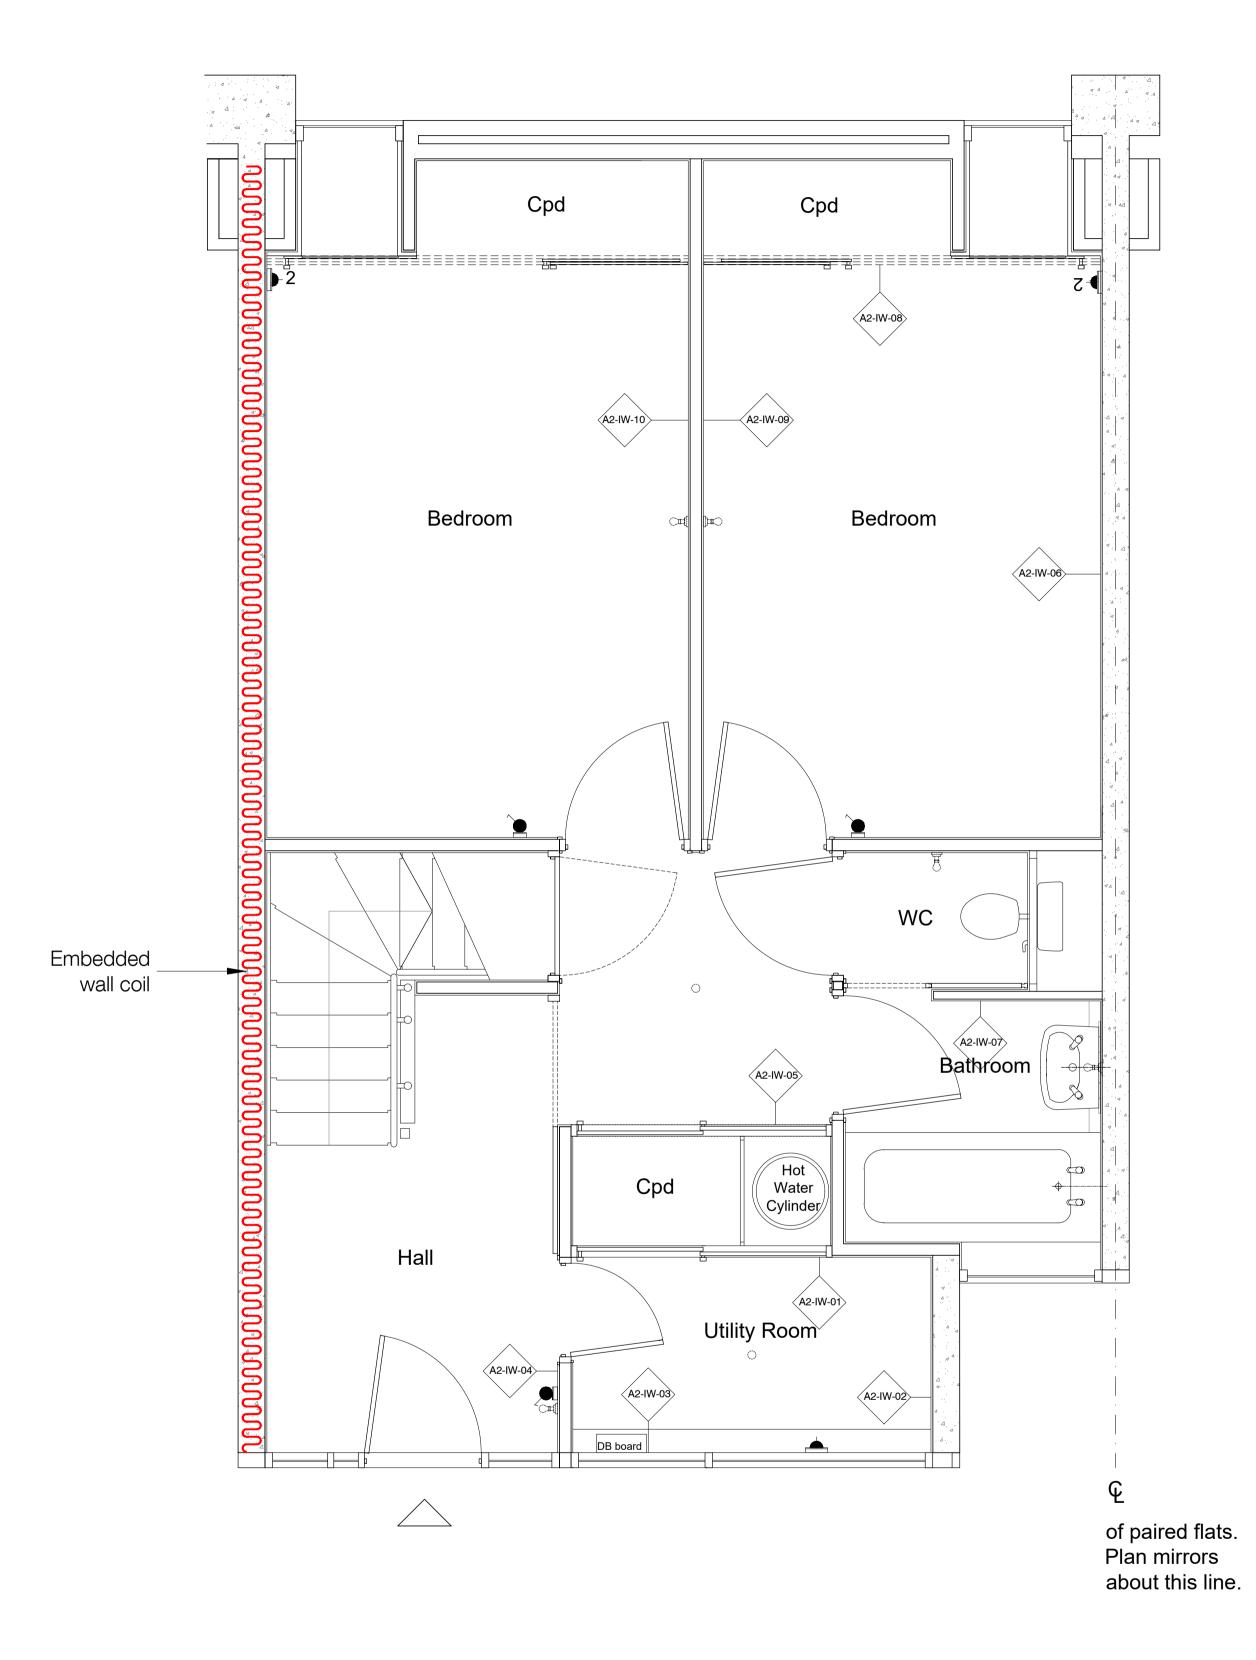

Dwelling Type A2 - Lower Level Plan 1:25

Dwelling Type A2 - Upper Level Plan 1:25

KEY:

- ▶2 Double Power Outlet
- Single Power Outlet Wall mounted light
- Light switch

P2 17.11.23 - Planning & Listed Building Consent P1 07.04.22 - For comment Initials

## **Alexandra Rd Estate**

**Emitter & Heating Thermal Improvements** Drawing number

3467\_LB\_105001

Existing Dwelling Type A2
Typical Plan

Purpose of issue Date 17.11.23 PLANNING Scale Drawn KS 1:25 @ A1 Checked Client PM Camden CC