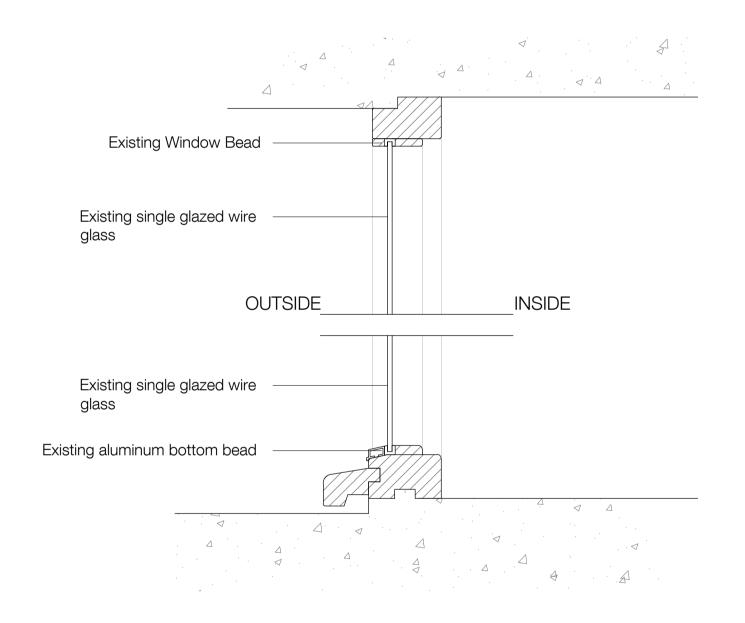

**O1** Existing - Fixed Plywood Panel Jamb Detail

1.5

Existing - Fixed Timber Window Jamb Detail

1.5

02 Existing - Fixed Plywood Panel Head and Sill Detail

1.5

**Existing - Fixed Timber Window Head and Sill Detail**1.5