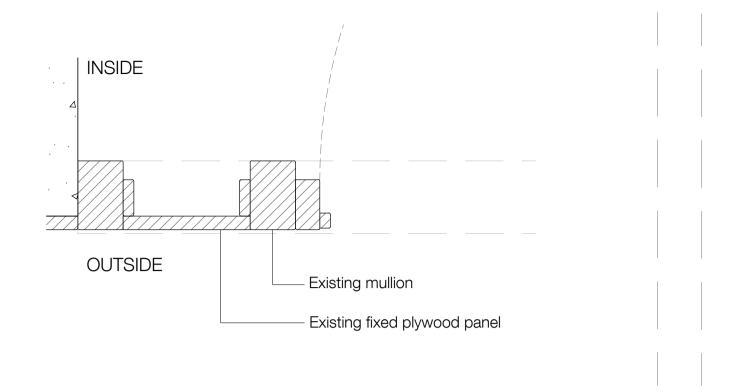

**O1** Existing - Fixed Plywood Panel Jamb Detail

1.5

Existing - Fixed Timber Window Jamb Detail

1.5

02 Existing - Fixed Plywood Panel Head and Sill Detail

1.5

**Existing - Fixed Timber Window Head and Sill Detail**1.5