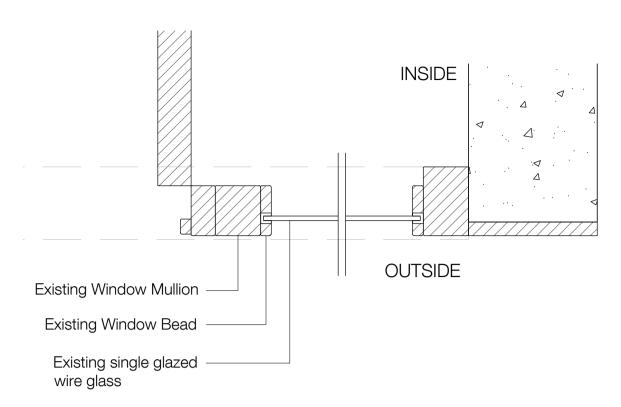

**O1** Existing - Fixed Plywood Panel Jamb Detail

1.5

Existing - Fixed Timber Window Jamb Detail

1.5

02 Existing - Fixed Plywood Panel Head and Sill Detail

1.5

**Existing - Fixed Timber Window Head and Sill Detail**1.5