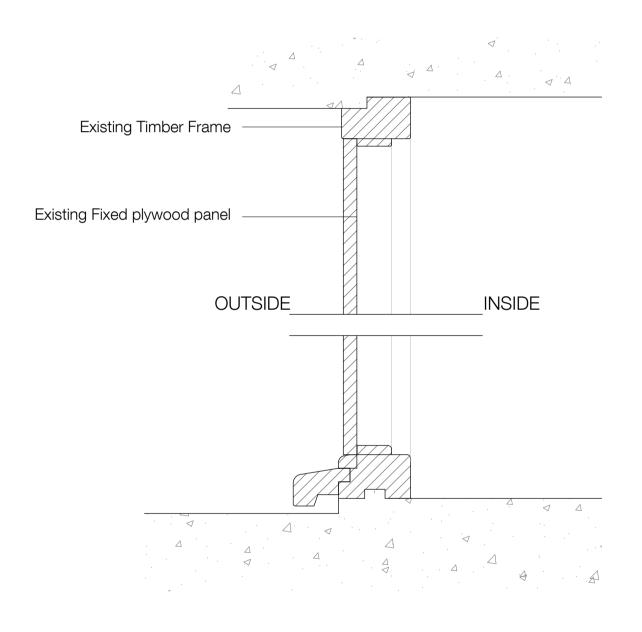

**O1** Existing - Fixed Plywood Panel Jamb Detail

1.5

Existing - Fixed Timber Window Jamb Detail

1.5

02 Existing - Fixed Plywood Panel Head and Sill Detail

1.5

**Existing - Fixed Timber Window Head and Sill Detail**1.5