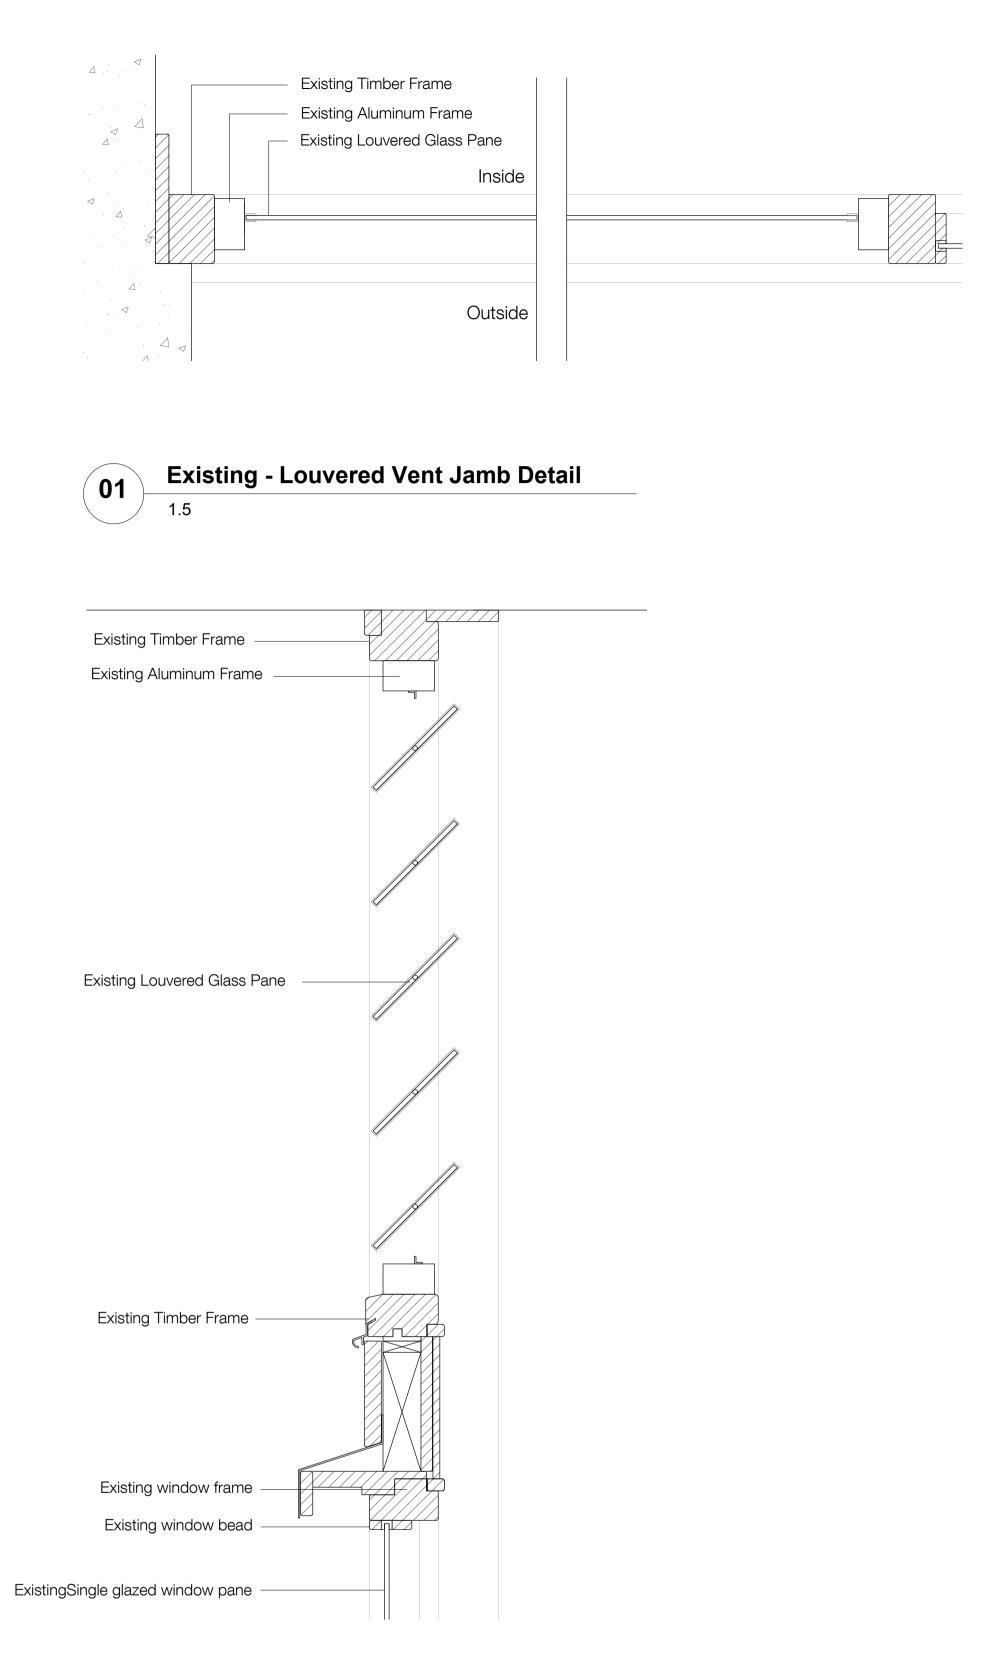

Existing - Louvered Vent Head and Sill Detail

 $\Box$ 

## Notes

 Do not scale this drawing.
All dimensions must be checked on site and any discrepancies verified with the architect. 3. Unless shown otherwise, all dimensions are to

structural surfaces. 4. Drawing to be read with all other issued

information. Any discrepancies to be brought to the attention of the architect.

5. This drawing is the copyright of Levitt Bernstein and may not be copied, altered or reproduced in any form, or passed to a third party without license or written consent.

This is not a construction drawing, it is unsuitable for the purpose of construction and must on no account be used as such.

P3 17.11.23 - Planning & Listed Building ConsentKSP2 07.04.22 - For commentKSP1 15.01.21 - Planning & Listed Buil