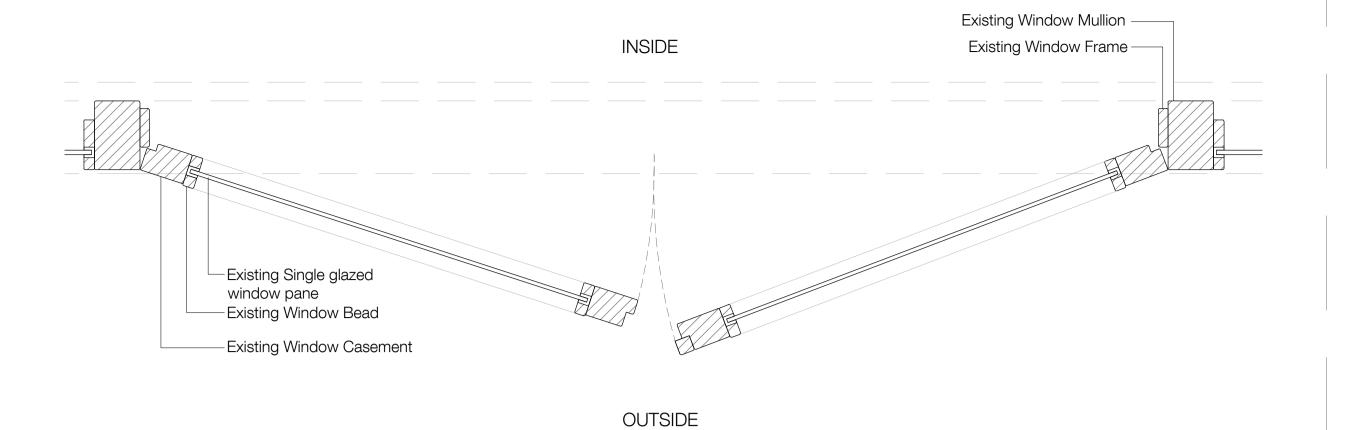

# **O1** Existing - Casement Timber Window Jamb Detail



## **Existing - Casement Timber Window Head and Sill Detail**1.5



### Existing - Single Casement Timber Window Jamb Detail

Existing Window Casement

Existing Window Bead

Existing Single glazed window pane

# **Existing - Top Hung Casement Timber Window Jamb Detail**1.5



## Existing - Top Hung Casement Timber Window Head and Sill Detail

#### Notes

Do not scale this drawing.
 All dimensions must be checked on site and any discrepancies verified with the architect.
 Unless shown otherwise, all dimensions are to structural surfaces.
 Drawing to be read with all other issued

information. Any discrepancies to be brought to the attention of the architect.

5. This drawing is the copyright of Levitt Bernstein and may not be copie