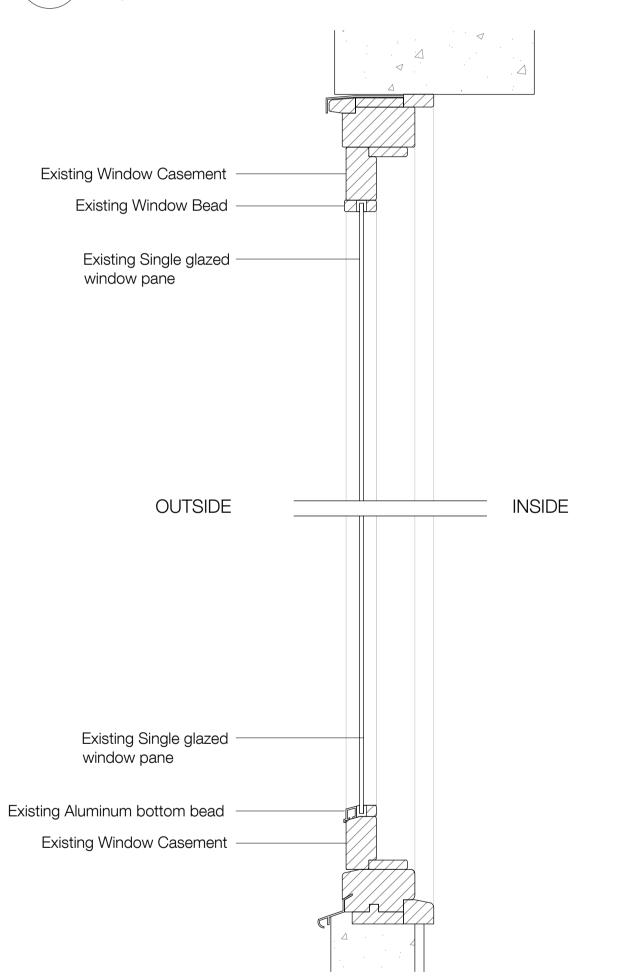

# **O1** Existing - Casement Timber Window Jamb Detail



## **Existing - Casement Timber Window Head and Sill Detail**1.5



### Existing - Single Casement Timber Window Jamb Detail

Existing Window Casement

Existing Window Bead

Existing Single glazed window pane

# **Existing - Top Hung Casement Timber Window Jamb Detail**1.5



## Existing - Top Hung Casement Timber Window Head and Sill Detail

#### Notes

Do not scale this drawing.
 All dimensions must be checked on site and any discrepancies verified with the architect.
 Unless shown otherwise, all dimensions are to structural surfaces.
 Drawing to be read with all other issued

information. Any discrepancies to be brought to the attention of the architect.

5. This drawing is the copyright of Levitt Bernstein and may not be copied, altered or reproduced in any form, or passed to a third