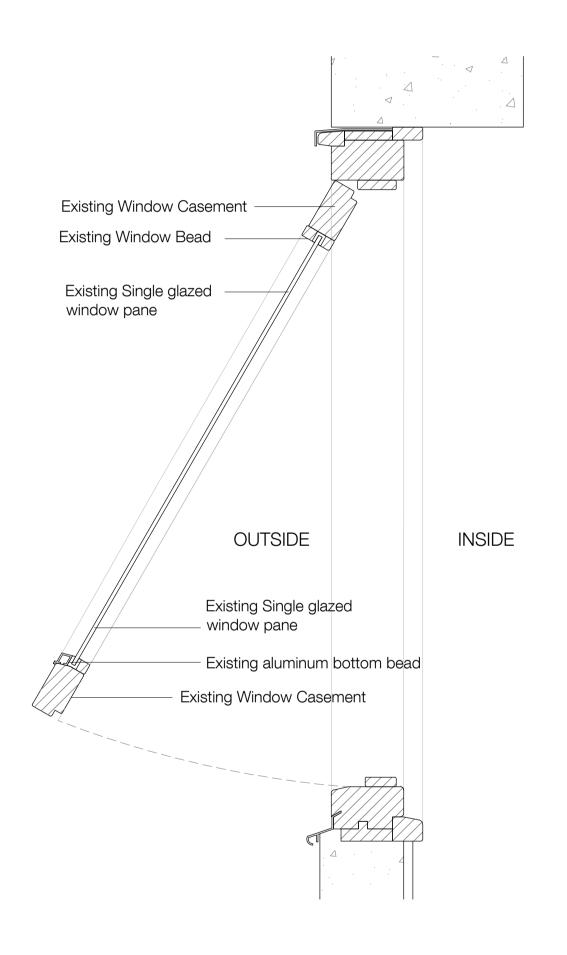

# **O1** Existing - Casement Timber Window Jamb Detail



## **Existing - Casement Timber Window Head and Sill Detail**1.5



### Existing - Single Casement Timber Window Jamb Detail

Existing Window Casement

Existing Window Bead

Existing Single glazed window pane

# **Existing - Top Hung Casement Timber Window Jamb Detail**1.5



## Existing - Top Hung Casement Timber Window Head and Sill Detail

#### Notes

Do not scale this drawing.
 All dimensions must be checked on site and any discrepancies verified with the architect.
 Unless shown otherwise, all dimensions are to structural surfaces.
 Drawing to be read with all other issued

information. Any discrepancies to be brought to the attention of the architect.

5. This drawing is the copyright of Levitt Bernstein and may not be copied, altered or reproduced in any form, or passed to a third party without license or written consent.

This is not a construction drawing, it is unsuitable for the purpose of construction and must on no account be used as such.

P3 17.11.23 - Planning & Listed Building Consent KS
P2 07.04.22 - For comment KS
P1 15.01.21 - Planning & L