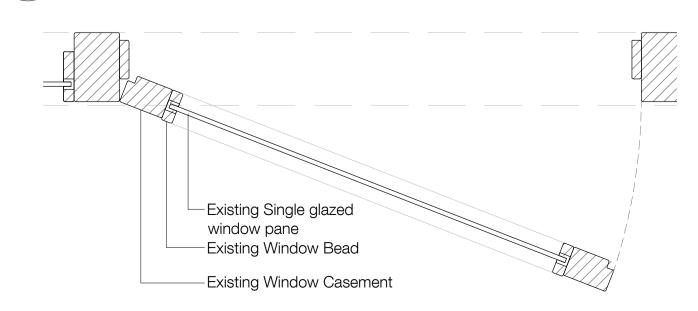

# **O1** Existing - Casement Timber Window Jamb Detail



## **Existing - Casement Timber Window Head and Sill Detail**1.5



### Existing - Single Casement Timber Window Jamb Detail

Existing Window Casement

Existing Window Bead

Existing Single glazed window pane

# **Existing - Top Hung Casement Timber Window Jamb Detail**1.5



## Existing - Top Hung Casement Timber Window Head and Sill Detail

#### Notes

Do not scale this drawing.
 All dimensions must be checked on site and any discrepancies verified with the architect.
 Unless shown otherwise, all dimensions are to structural surfaces.
 Drawing to be read with all other issued

information. Any discrepancies to be brought to the attention of the architect.

5. This drawing is the copyright of Levitt Bernstein and may not be copied, altered or reproduced in any form, or passed to a third party without license or written consent.

This is not a constructi