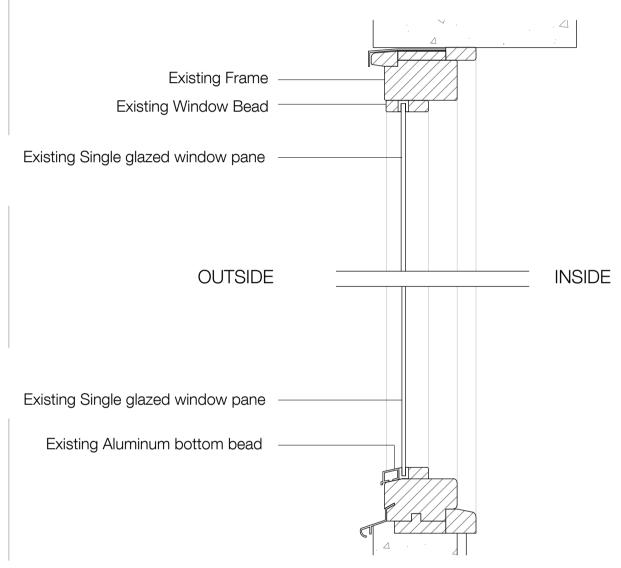

# **O1** Existing - Fixed Timber Window Jamb Detail 1.5

## **Existing - Fixed Timber Window Jamb Detail**1.5

**Existing - Fixed Timber Window Head and Sill Detail** 