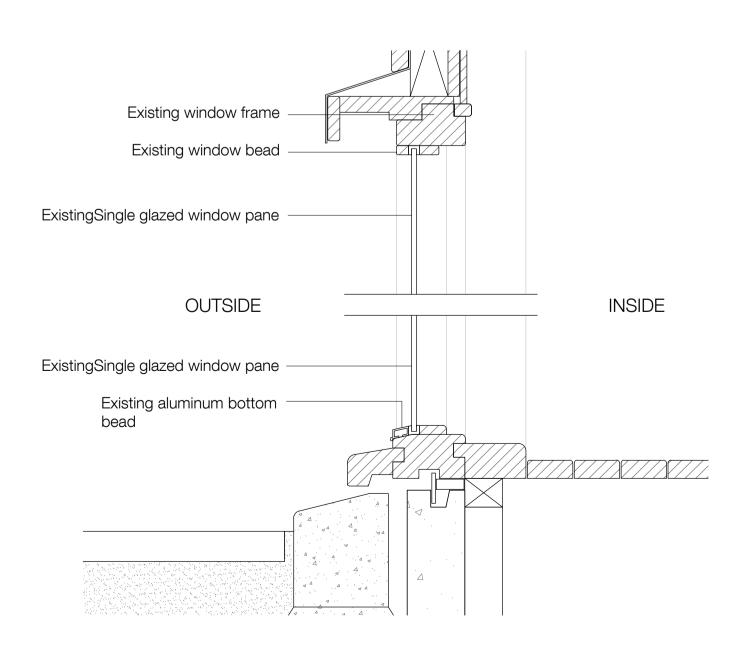

# **Existing - Fixed Timber Window Head and Sill Detail**1.5

Existing - Fixed Timber Window Head and Sill Detail for A3

1.5