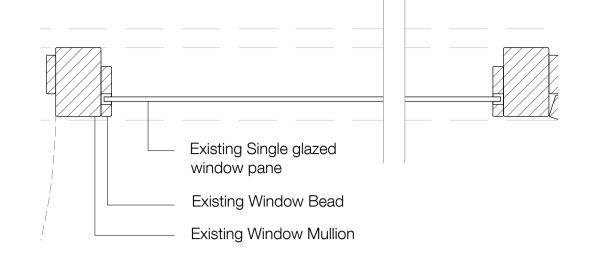

# **O1** Existing - Fixed Timber Window Jamb Detail 1.5



# **Existing - Fixed Timber Window Head and Sill Detail**1.5



Existing - Fixed Timber Window Head and Sill Detail for A3

1.5



## **Existing - Fixed Timber Window Jamb Detail**1.5



**Existing - Fixed Timber Window Head and Sill Detail** 

#### Notes

Do not scale this drawing.
 All dimensions must be checked on site and any discrepancies verified with the architect.
 Unless shown otherwise, all dimensions are to structural surfaces.
 Drawing to be read with all other issued

information. Any discrepancies to be brought to the attention of the architect.

5. This drawing is the copyright of Levitt Bernstein and may not be copied, altered or reproduced in any

and may not be copied, altered or reproduced in any form, or passed to a third party without license or written consent.

This is not a construction drawing, it is

This is not a construction drawing, it is unsuitable for the purpose of construction and mu