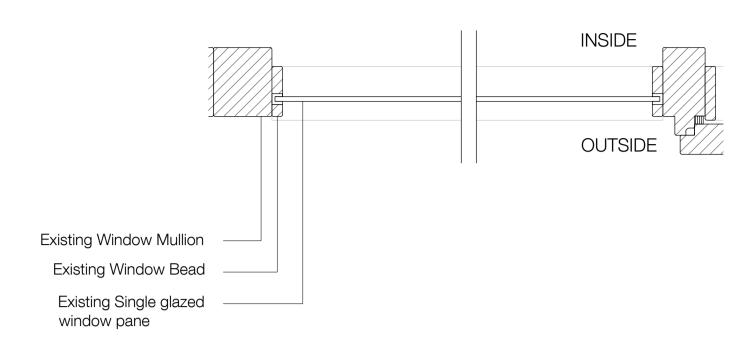

## **Existing - Fixed Timber Window Jamb Detail**1.5

**Existing - Fixed Timber Window Head and Sill Detail** 