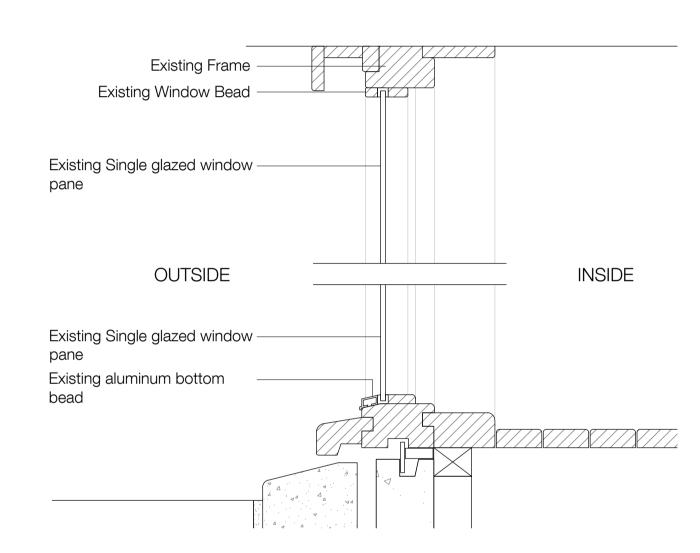

# **Existing - Fixed Timber Window Head and Sill Detail**1.5

Existing - Fixed Timber Window Head and Sill Detail for A3

1.5