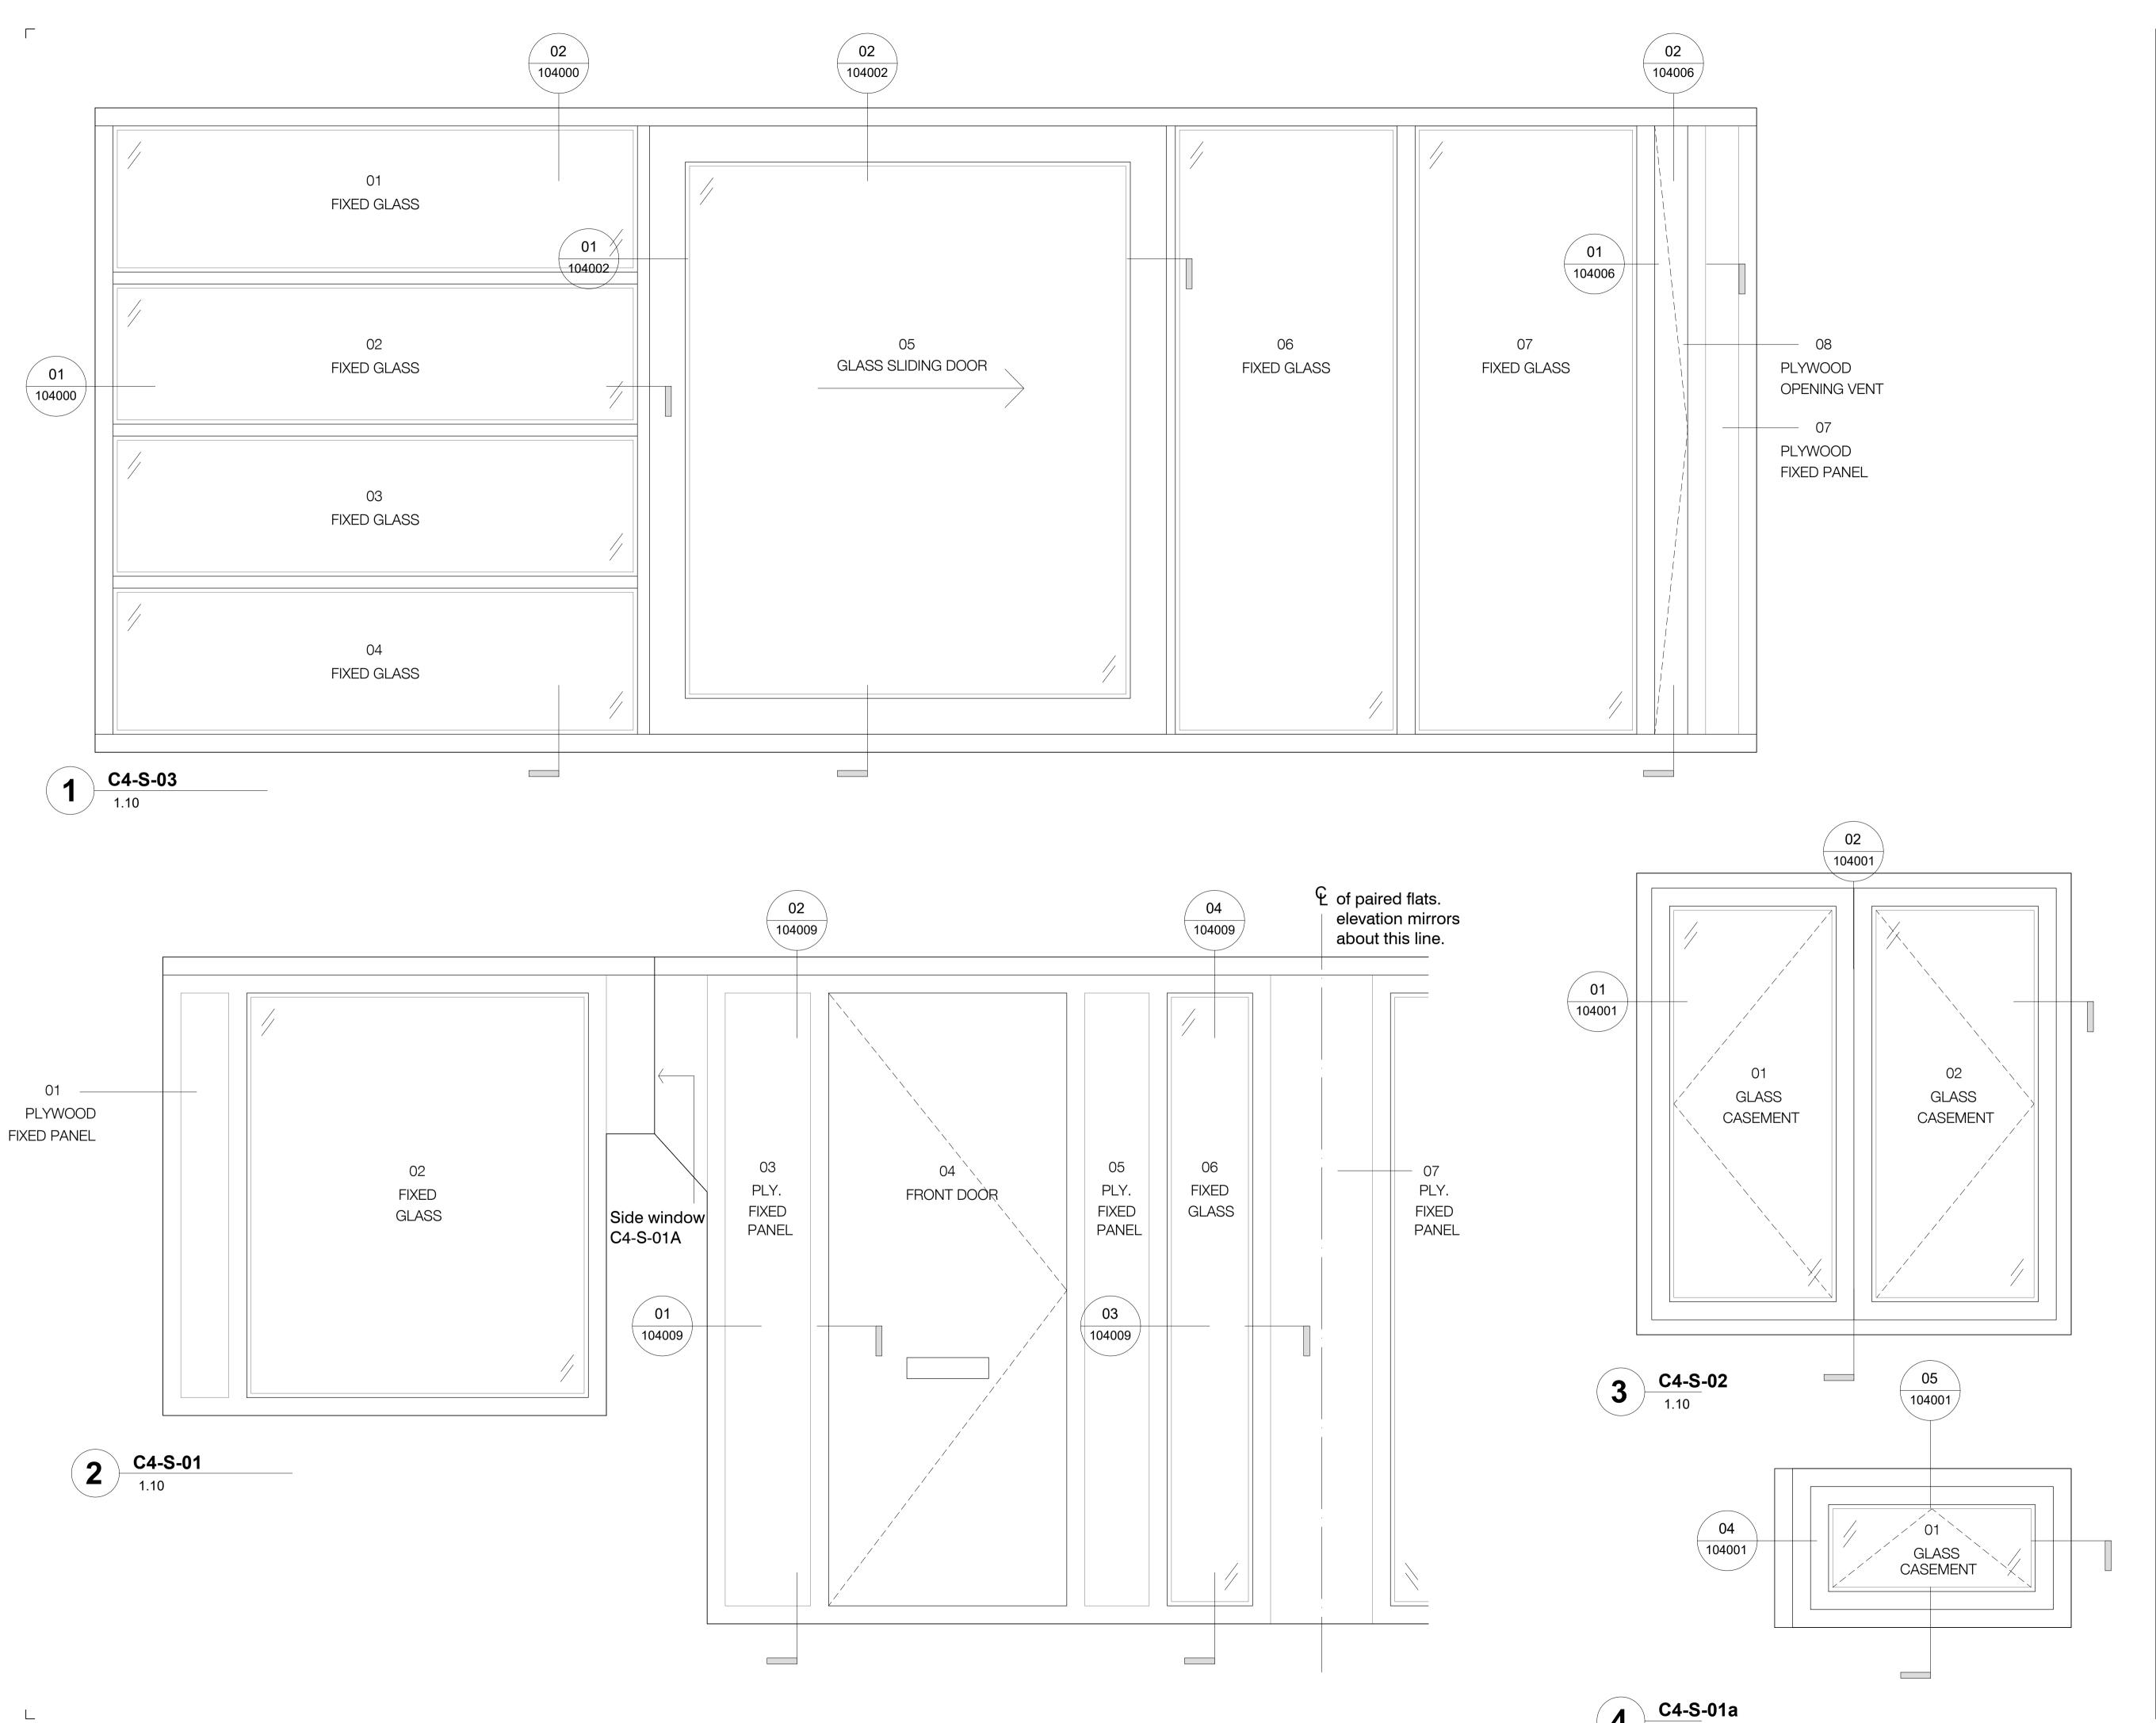

## Alexandra Rd Estate

Emitter & Heating Thermal Improvements

Drawing number Rev

0.407 | D. 400000

3467\_LB\_103009

rawing

Existing - Unit Type C4 -Timber Frame South Elevation

 Purpose of issue
 Date