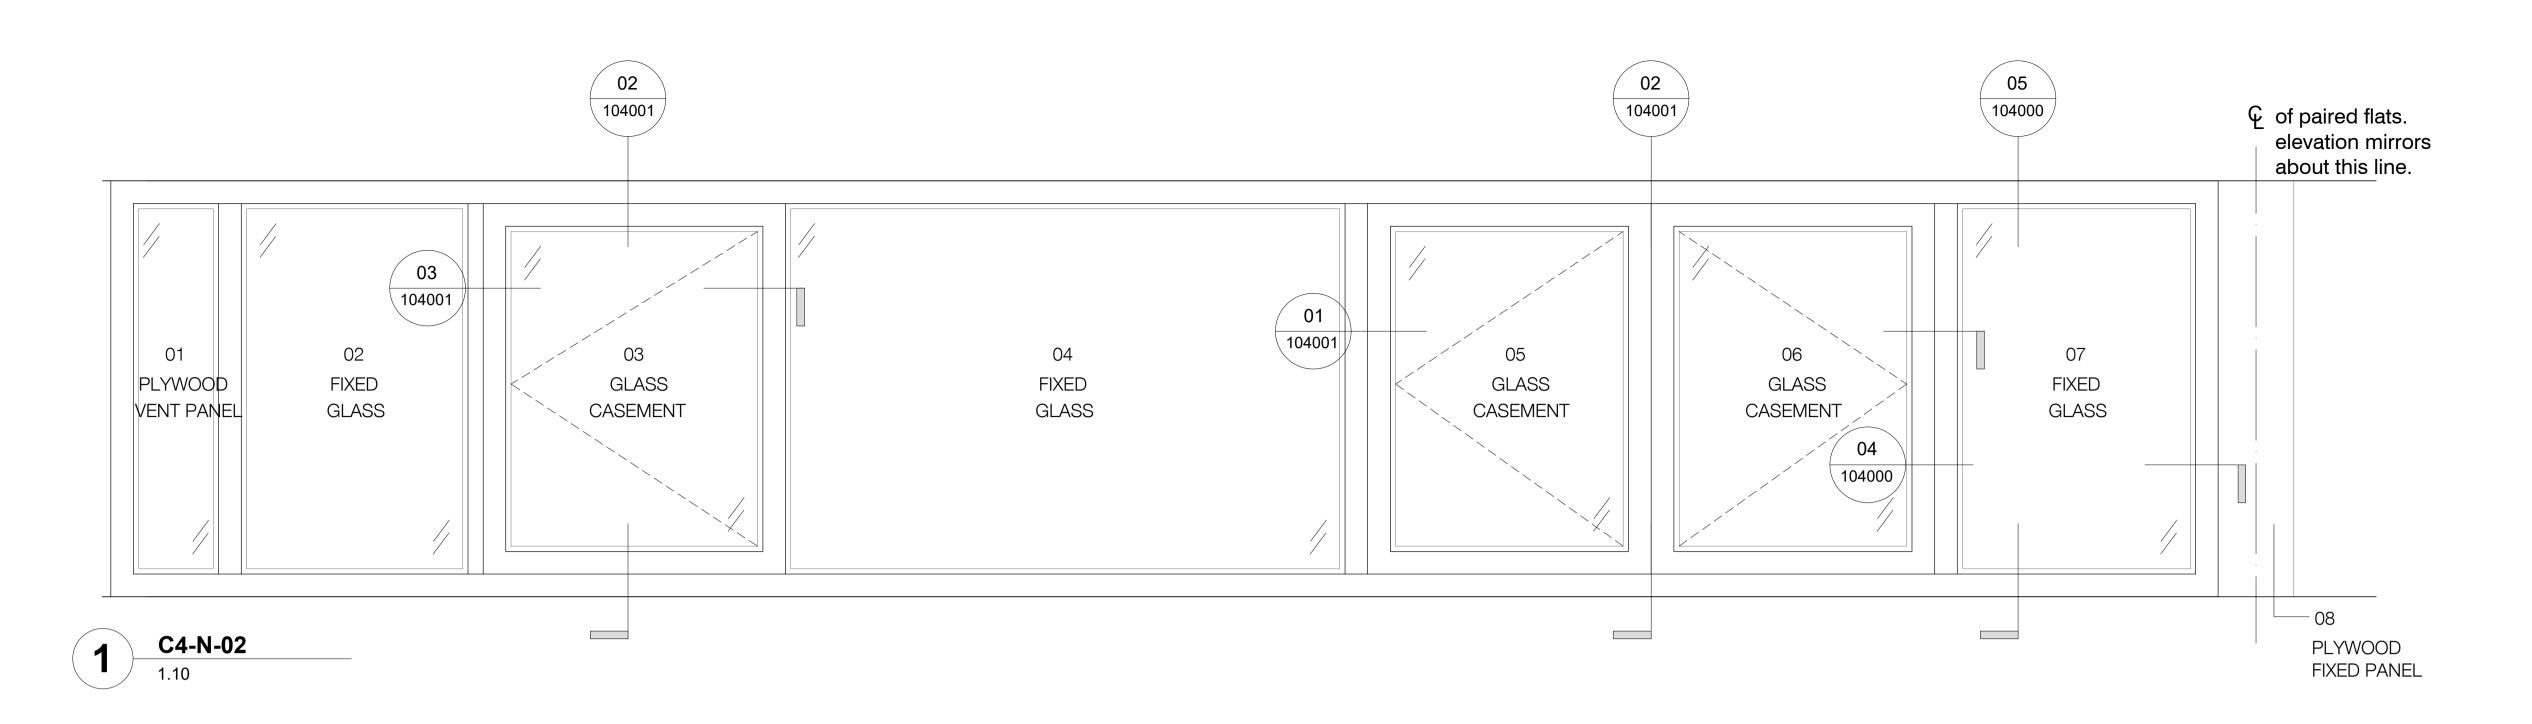

## Alexandra Rd Estate

Emitter & Heating Thermal Improvements

Drawing number Rev

3467\_LB\_103008

rawing

Existing - Unit Types C4 -Timber Frame North Elevation

 Purpose of issue
 Date

 PLANNING
 17.11.23