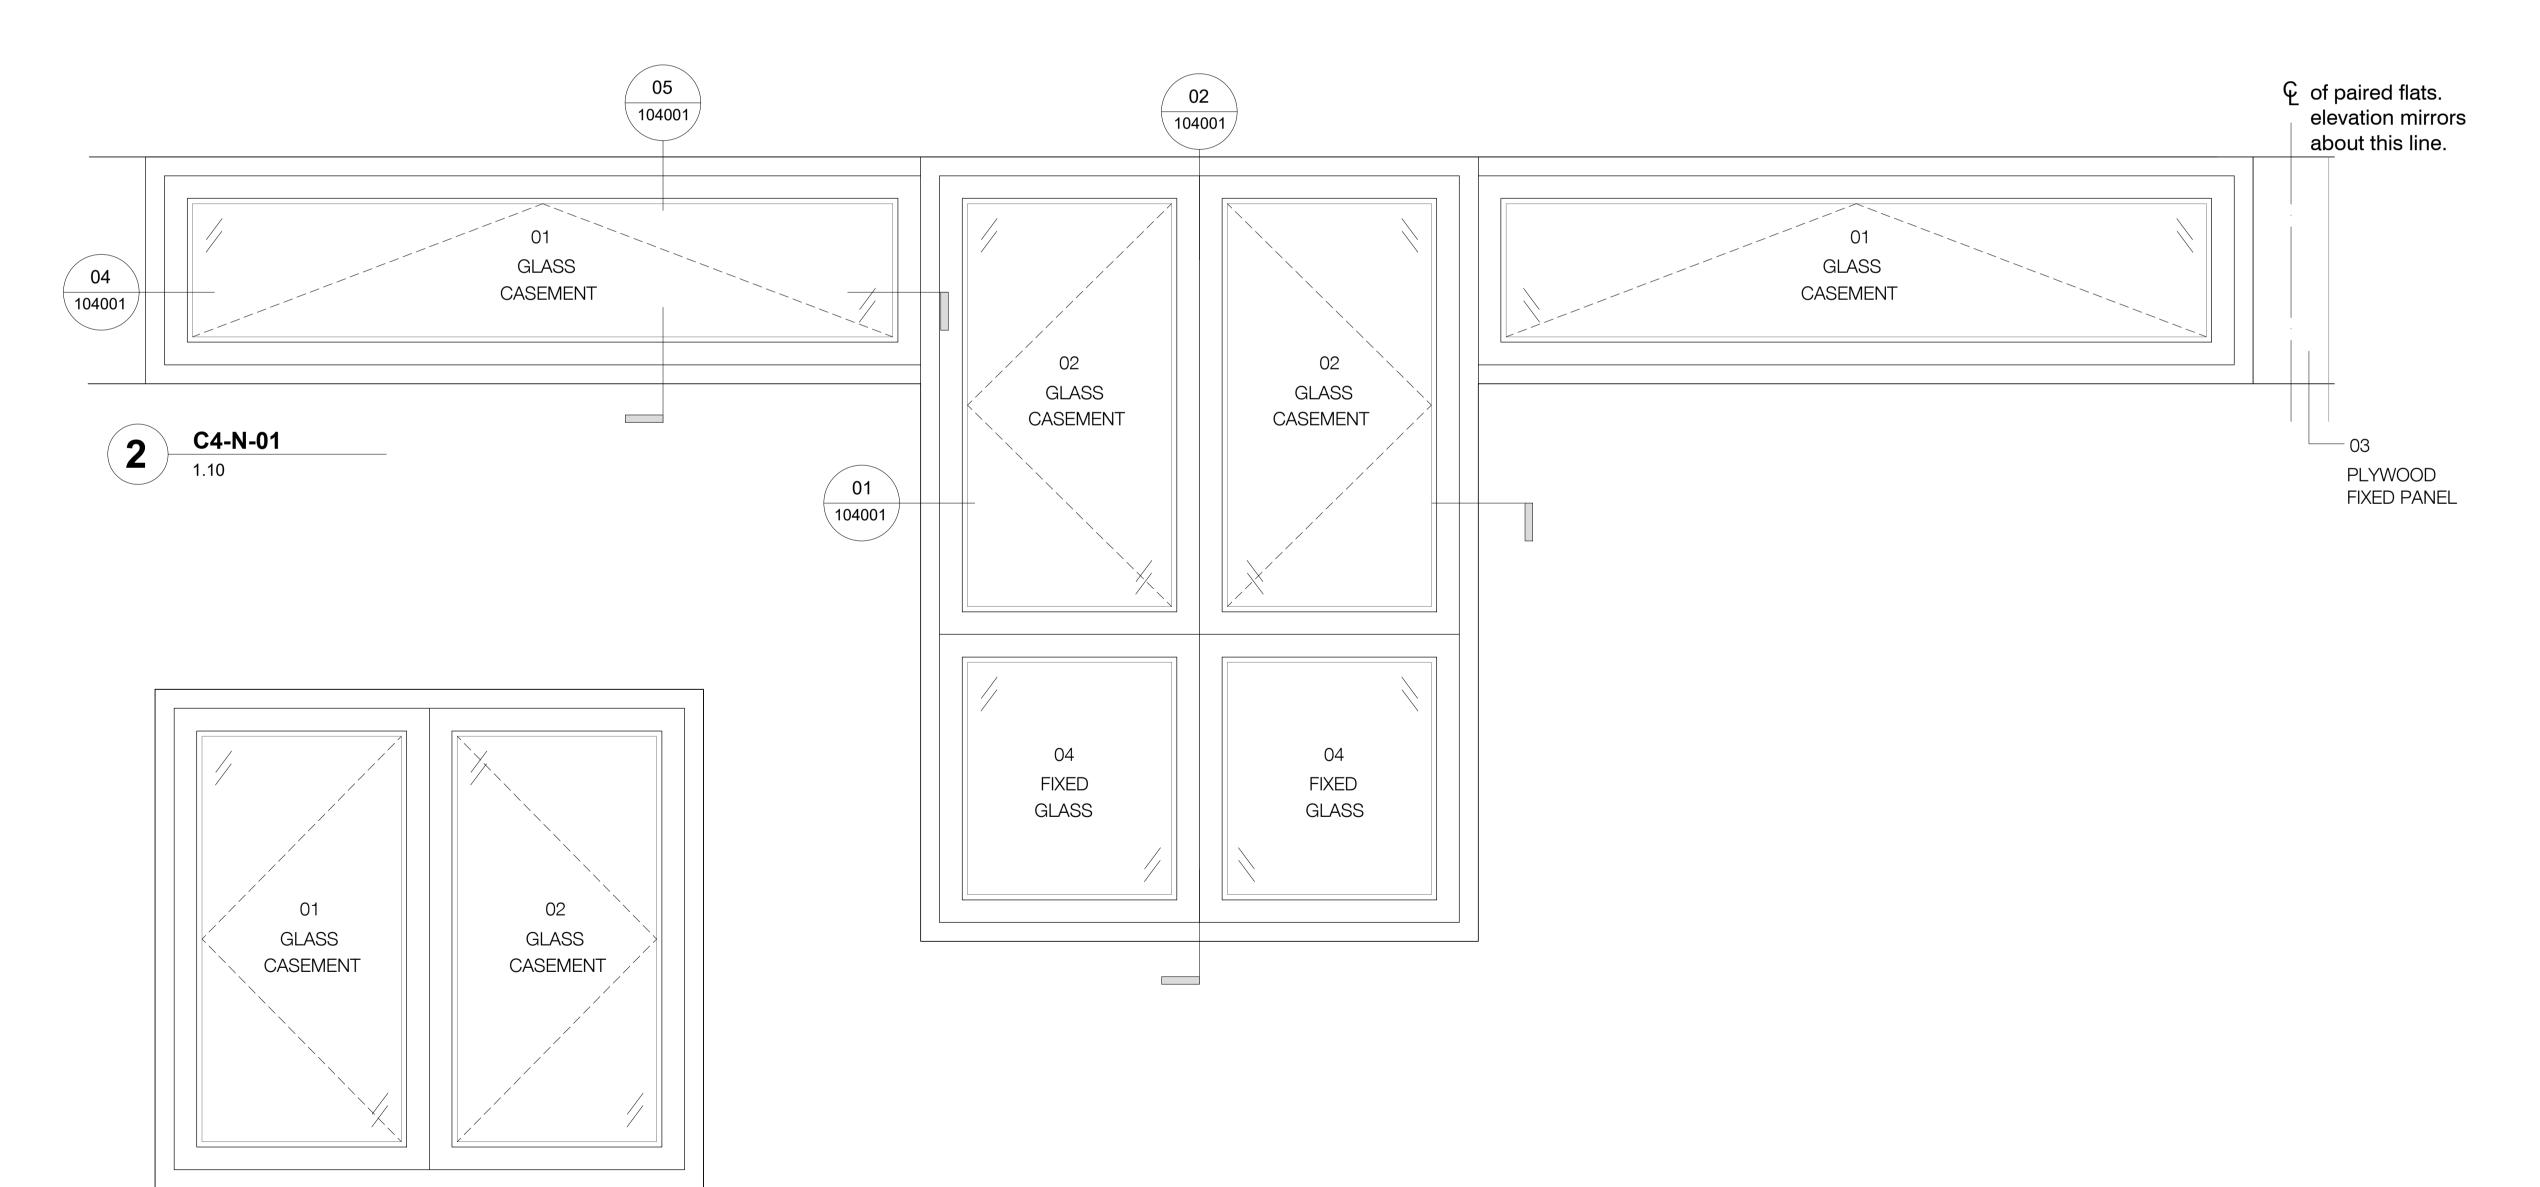

## Alexandra Rd Estate

Emitter & Heating Thermal Improvements

Drawing number Rev

3467\_LB\_103008

rawing

Existing - Unit Types C4 -Timber Frame North Elevation

 Purpose of issue
 Date

 PLANNING
 17.11.23