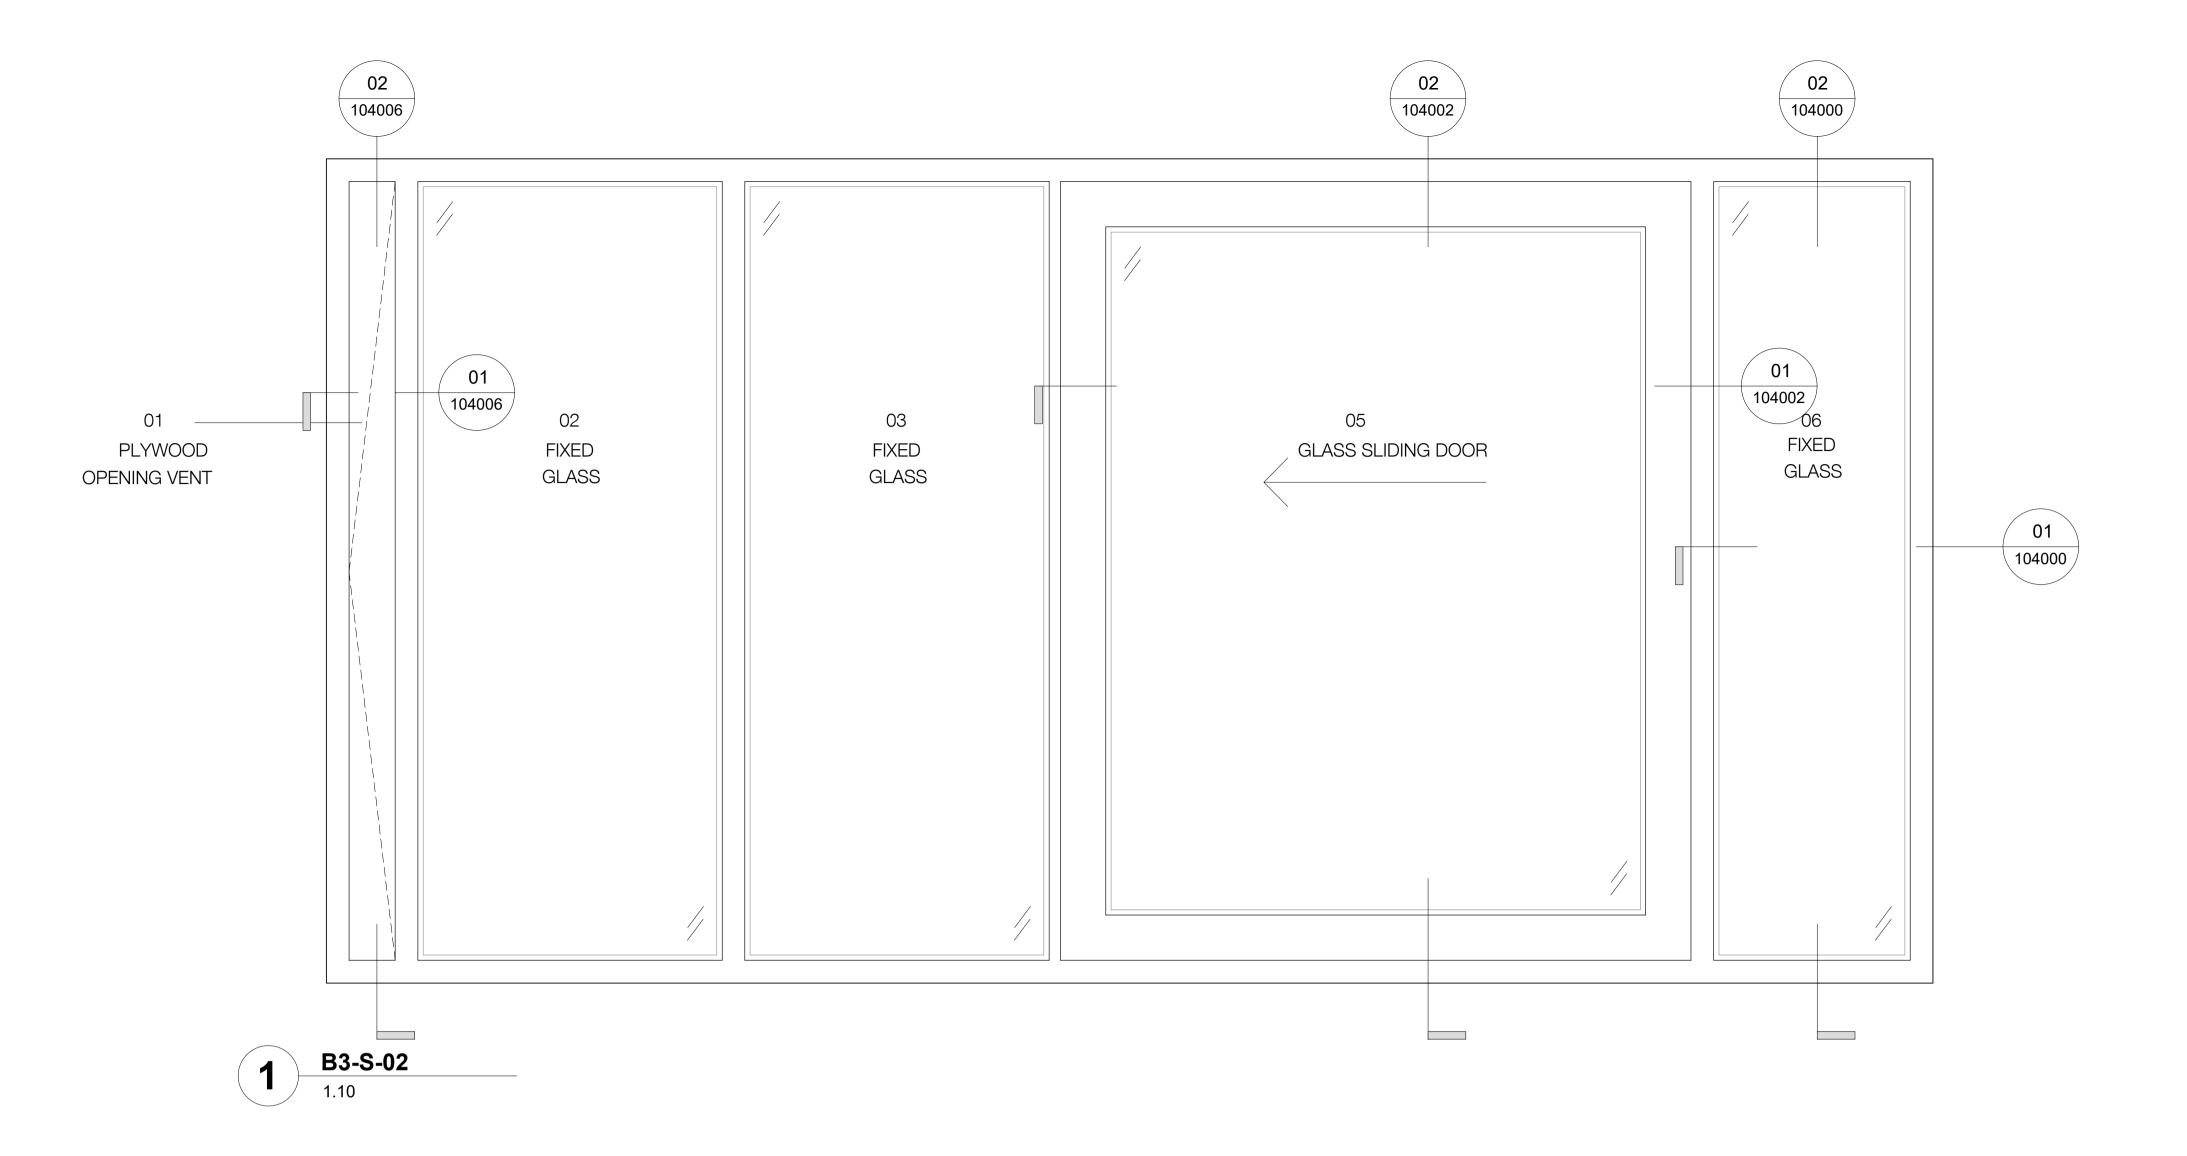

## Alexandra Rd Estate

Emitter & Heating Thermal Improvements

Drawing number Rev

3467\_LB\_103007

Existing - Unit Types B3 -Timber Frame
South Elevation

 SOUTH EleVation

 Purpose of issue
 Date

 PLANNING
 17.11.23