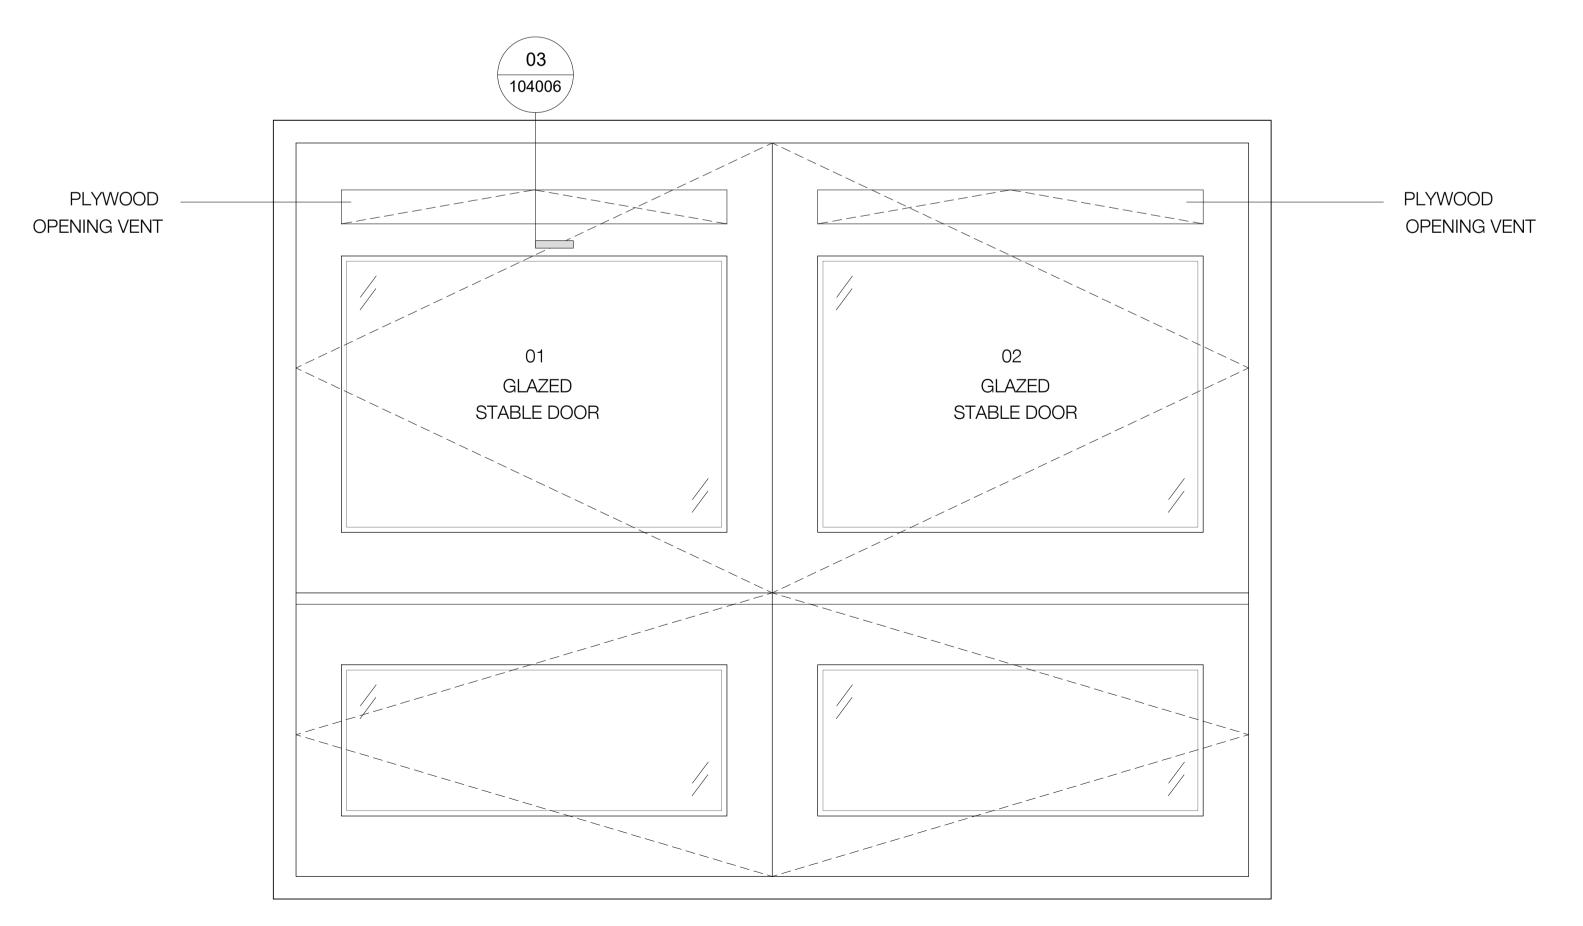

## Alexandra Rd Estate

Emitter & Heating Thermal Improvements

Drawing number Rev

3467\_LB\_103007

Existing - Unit Types B3 -Timber Frame
South Elevation

 SOUTH EleVation

 Purpose of issue
 Date

 PLANNING
 17.11.23