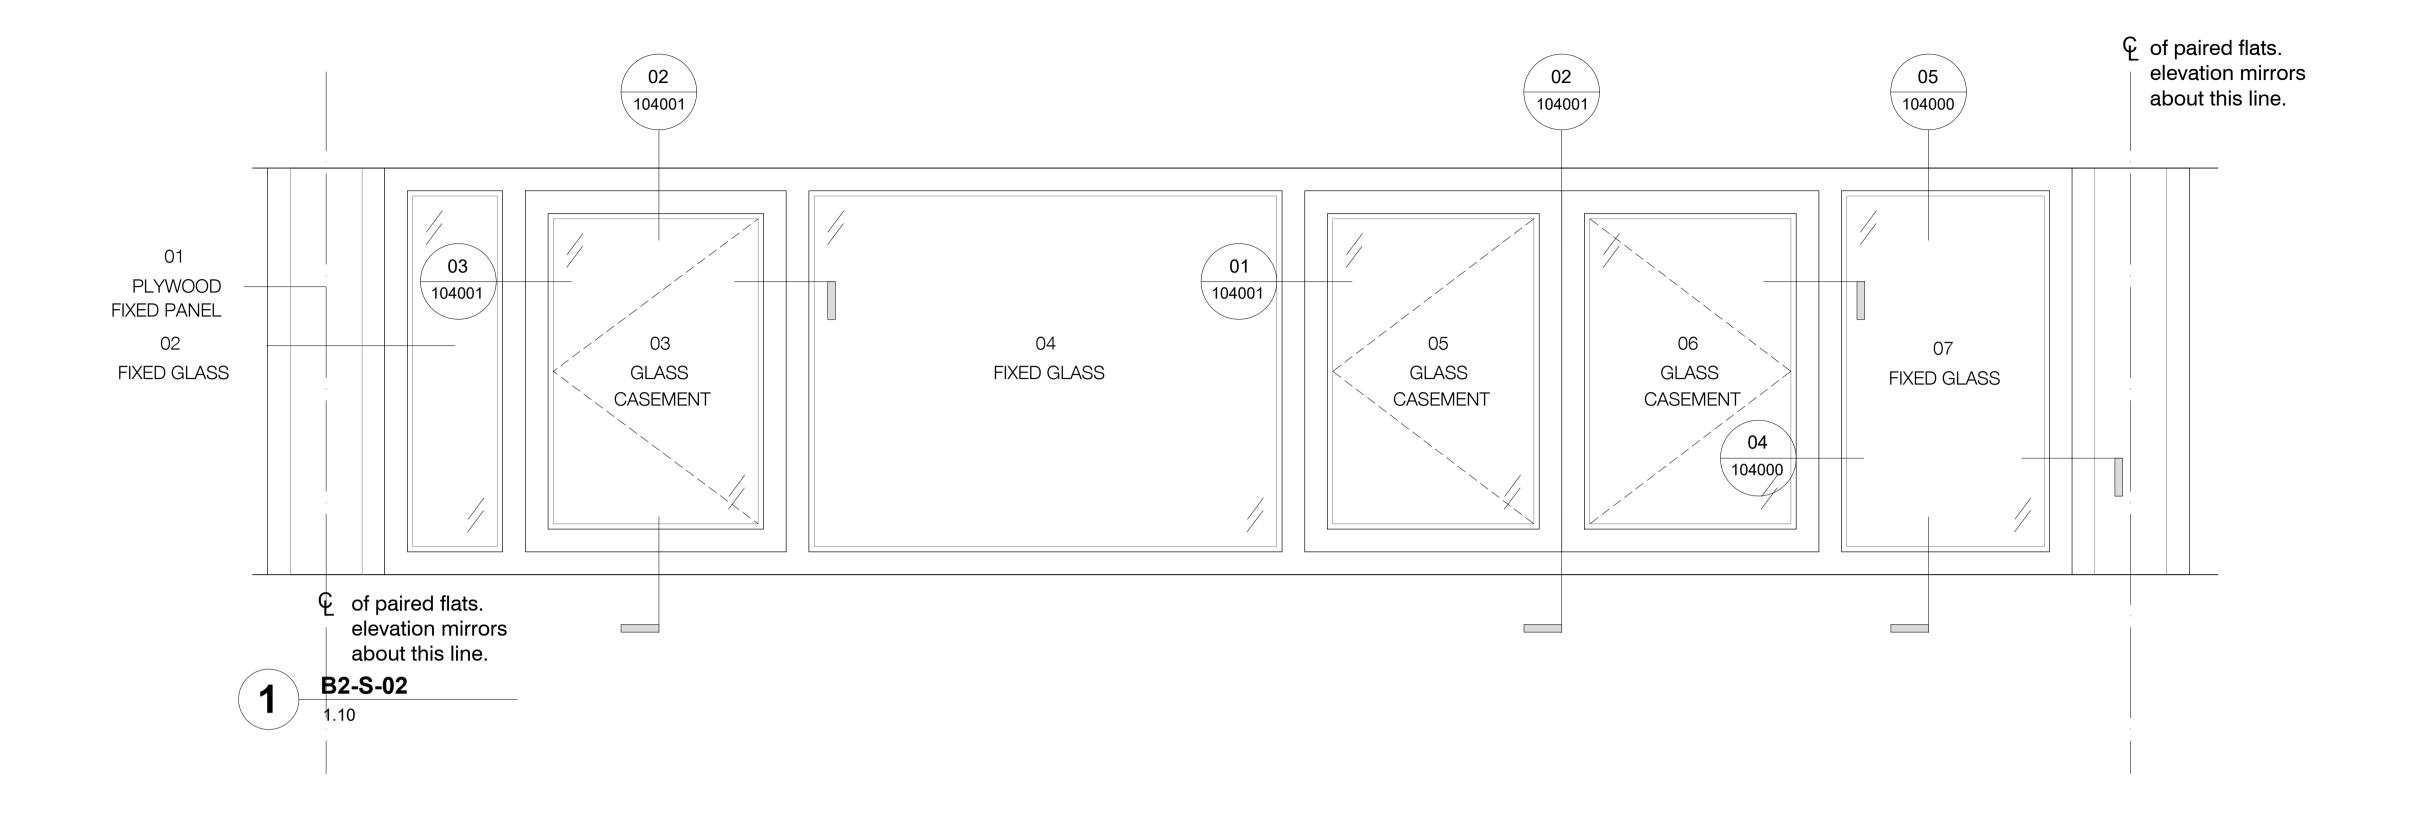

## Alexandra Rd Estate

Emitter & Heating Thermal Improvements

Drawing number Rev

| <u>3467_LB_103006</u> | P3 |
|-----------------------|----|
| Drawing               |    |

| Existing- Unit Types E South Elevation | 32 -Timber Frame |
|----------------------------------------|------------------|
| Purpose of issue                       | Date             |
| PLANNING                               | 17.11.23         |
| Scale                                  | Drawn            |

| Purpose of issue | Date     |
|------------------|----------|
| PLANNING         | 17.11.23 |
| Scale            | Drawn    |
| 1:10 @ A1        | KS       |
| Client           | Checked  |
| Camden CC        | PM       |
| •                |          |