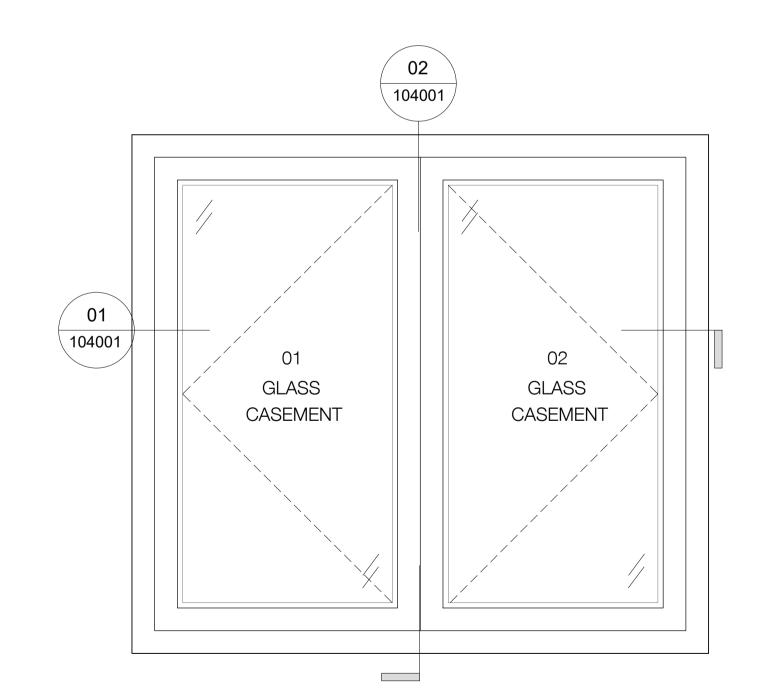

## Alexandra Rd Estate

Emitter & Heating Thermal Improvements

Drawing number Rev

| <u>3467_LB_103006</u> | P3 |
|-----------------------|----|
| Drawing               |    |

| Existing- Unit Types E South Elevation | 32 -Timber Frame |
|----------------------------------------|------------------|
| Purpose of issue                       | Date             |
| PLANNING                               | 17.11.23         |
| Scale                                  | Drawn            |

| Purpose of issue | Date     |
|------------------|----------|
| PLANNING         | 17.11.23 |
| Scale            | Drawn    |
| 1:10 @ A1        | KS       |
| Client           | Checked  |
| Camden CC        | PM       |
| •                |          |