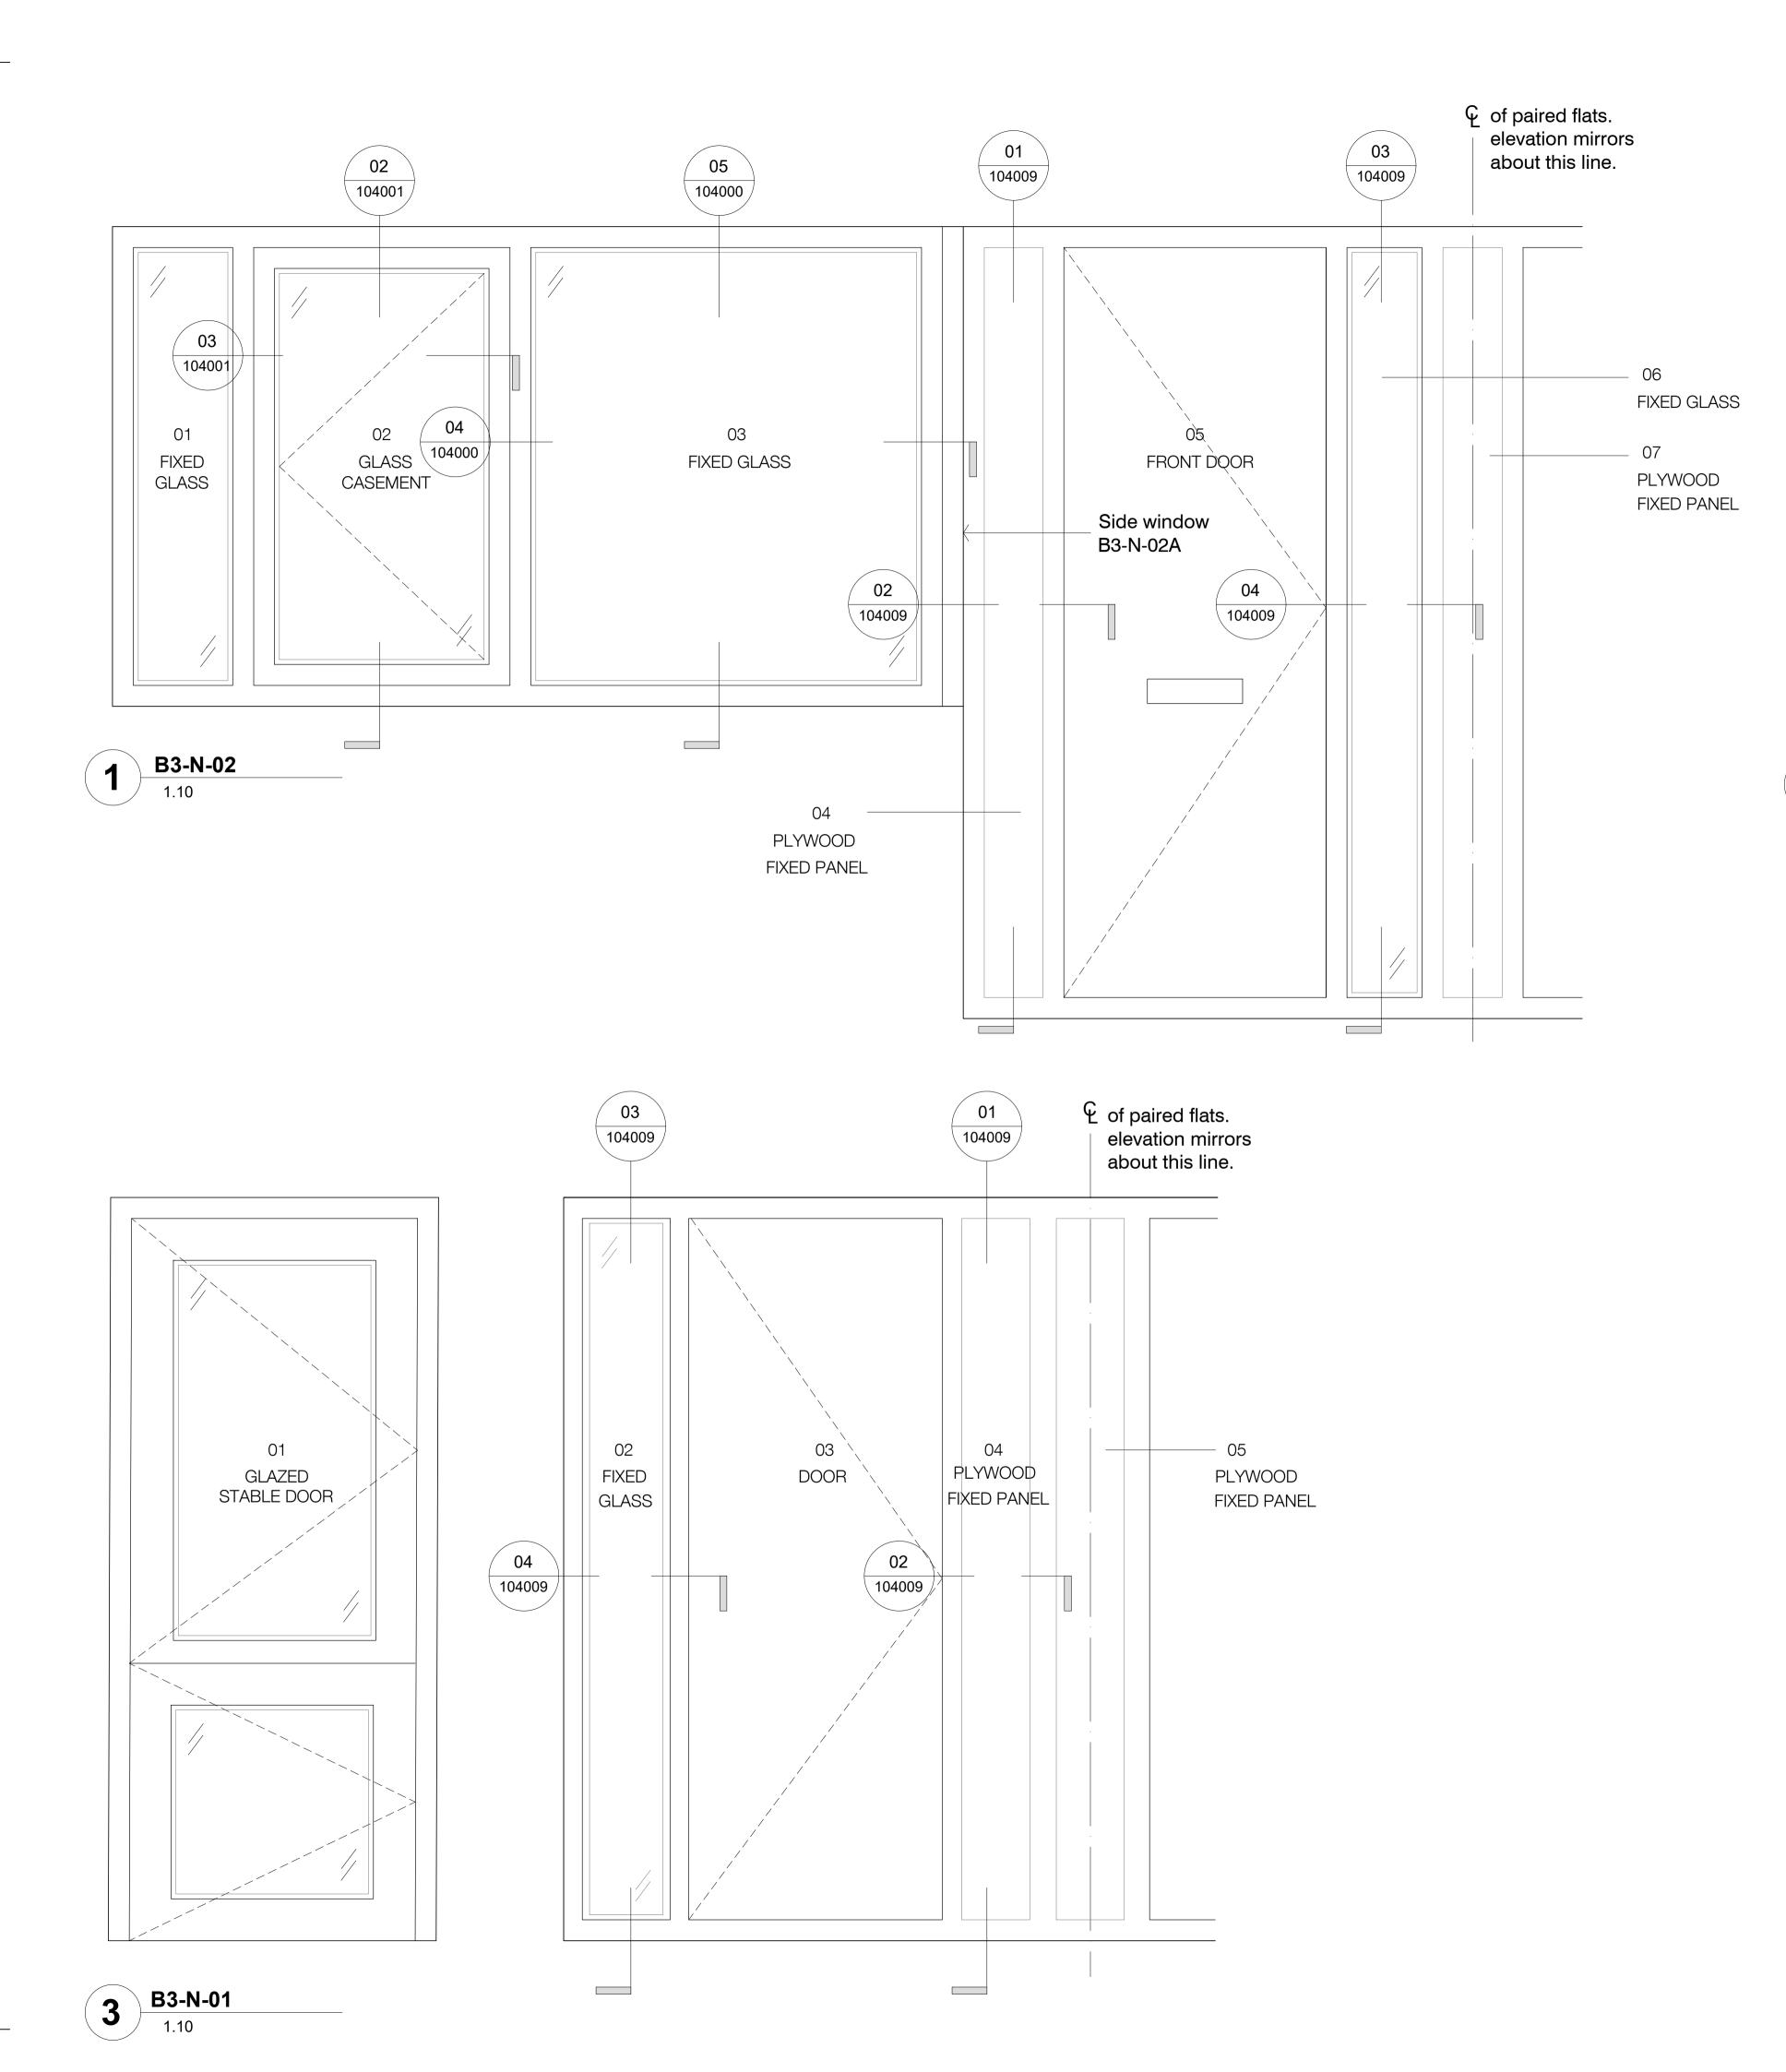

## Alexandra Rd Estate

**Emitter & Heating Thermal Improvements** Drawing number

3467\_LB\_103005

Existing- Unit Type B3 -Timber Frame North Elevation

Purpose of issue Date 17.11.23 PLANNING Drawn KS 1:10 @ A1 Client Checked PM Camden CC