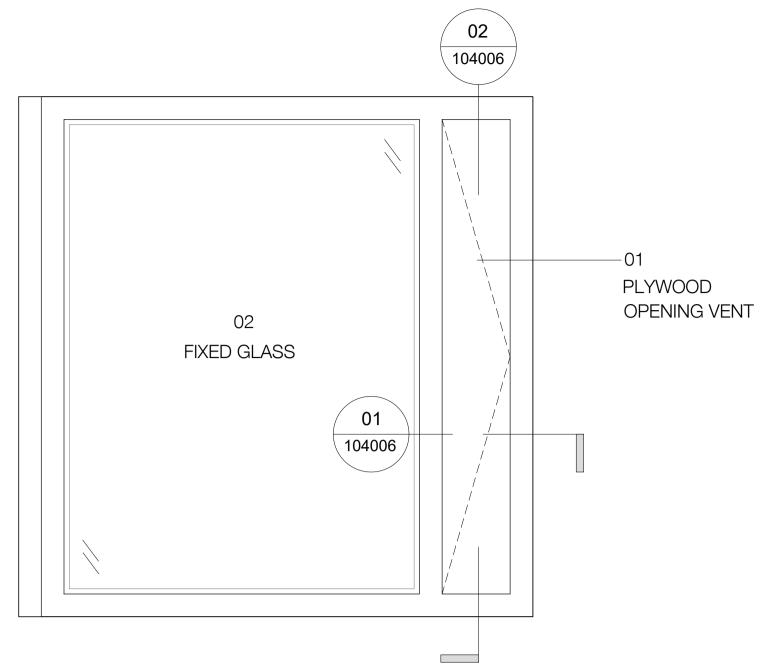

B3-N-02A

Notes

written consent.

 Do not scale this drawing.
 All dimensions must be checked on site and any discrepancies verified with the architect. 3. Unless shown otherwise, all dimensions are to structural surfaces.