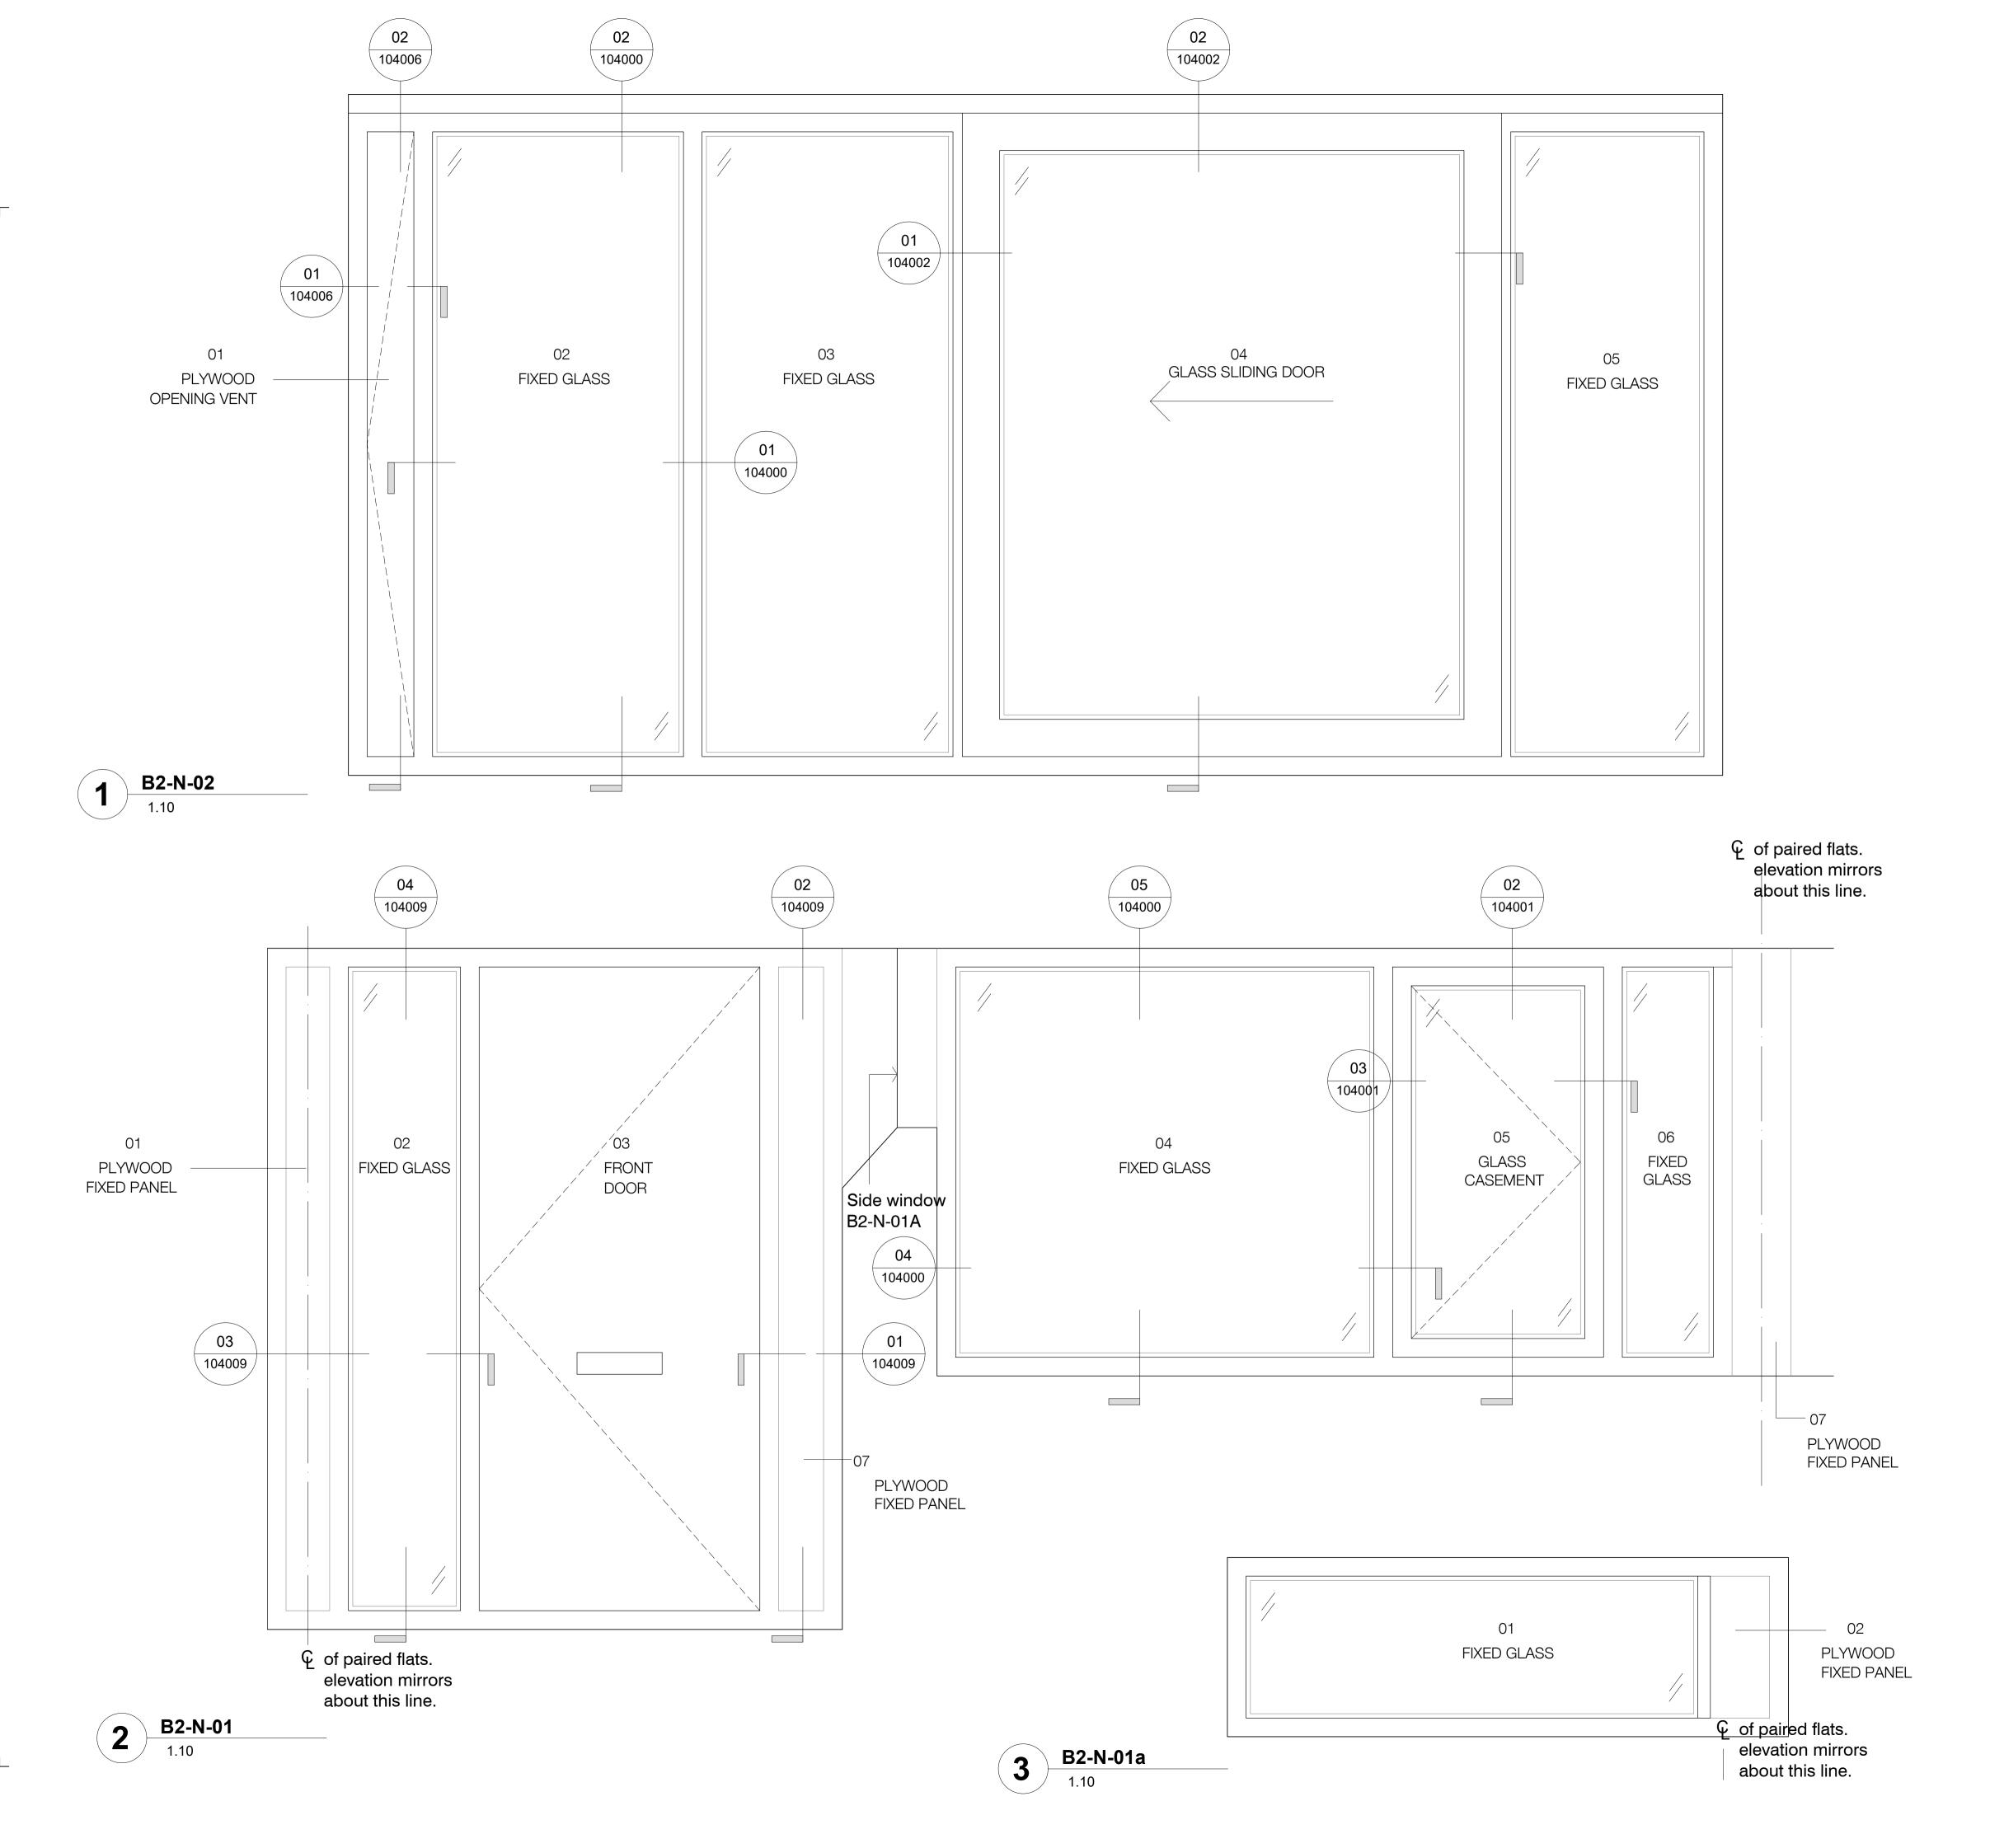

## Alexandra Rd Estate

Emitter & Heating Thermal Improvements Drawing number

3467\_LB\_103004

Existing - Unit Types B2 -Timber Frame North Elevation

Purpose of issue Date 17.11.23 PLANNING Drawn KS 1:10 @ A1 Client Checked PM Camden CC