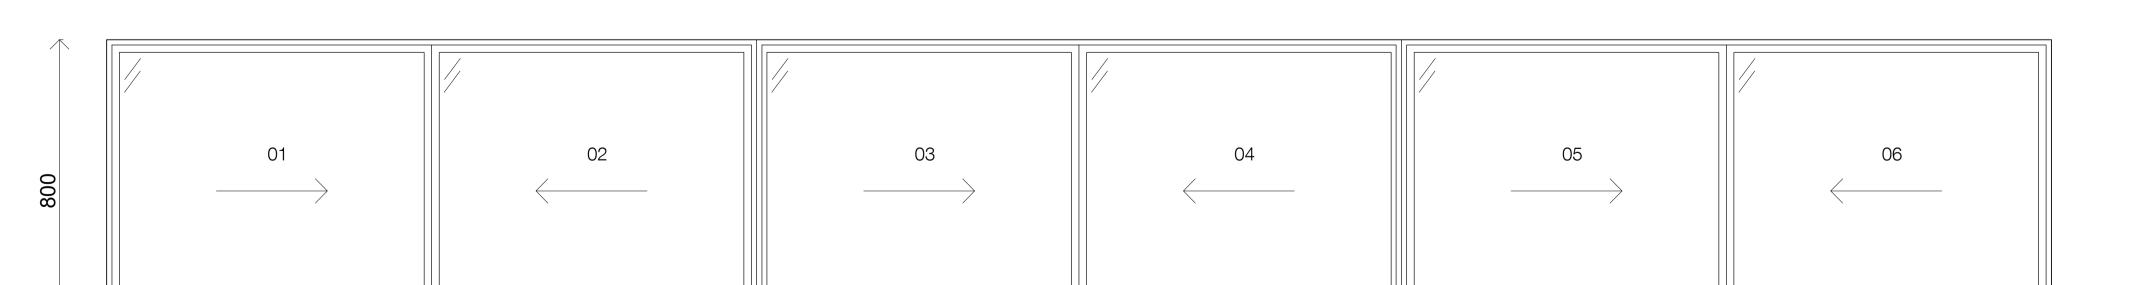

**A0-N-00** 

**GLASS CASEMENT** 

A1-N-01

GLASS SLIDING

**A3-N-02** 

GLASS SLIDING

 Do not scale this drawing.
 All dimensions must be checked on site and any discrepancies verified with the architect. 3. Unless shown otherwise, all dimensions are to structural surfaces.

## Alexandra Rd Estate

Emitter & Heating Thermal Improvements Drawing number

3467\_LB\_103003

Existing - Unit Type A - Aluminum Frame North Elevation

Purpose of issue Date 17.11.23 PLANNING 1:10 @ A1 Checked Camden CC