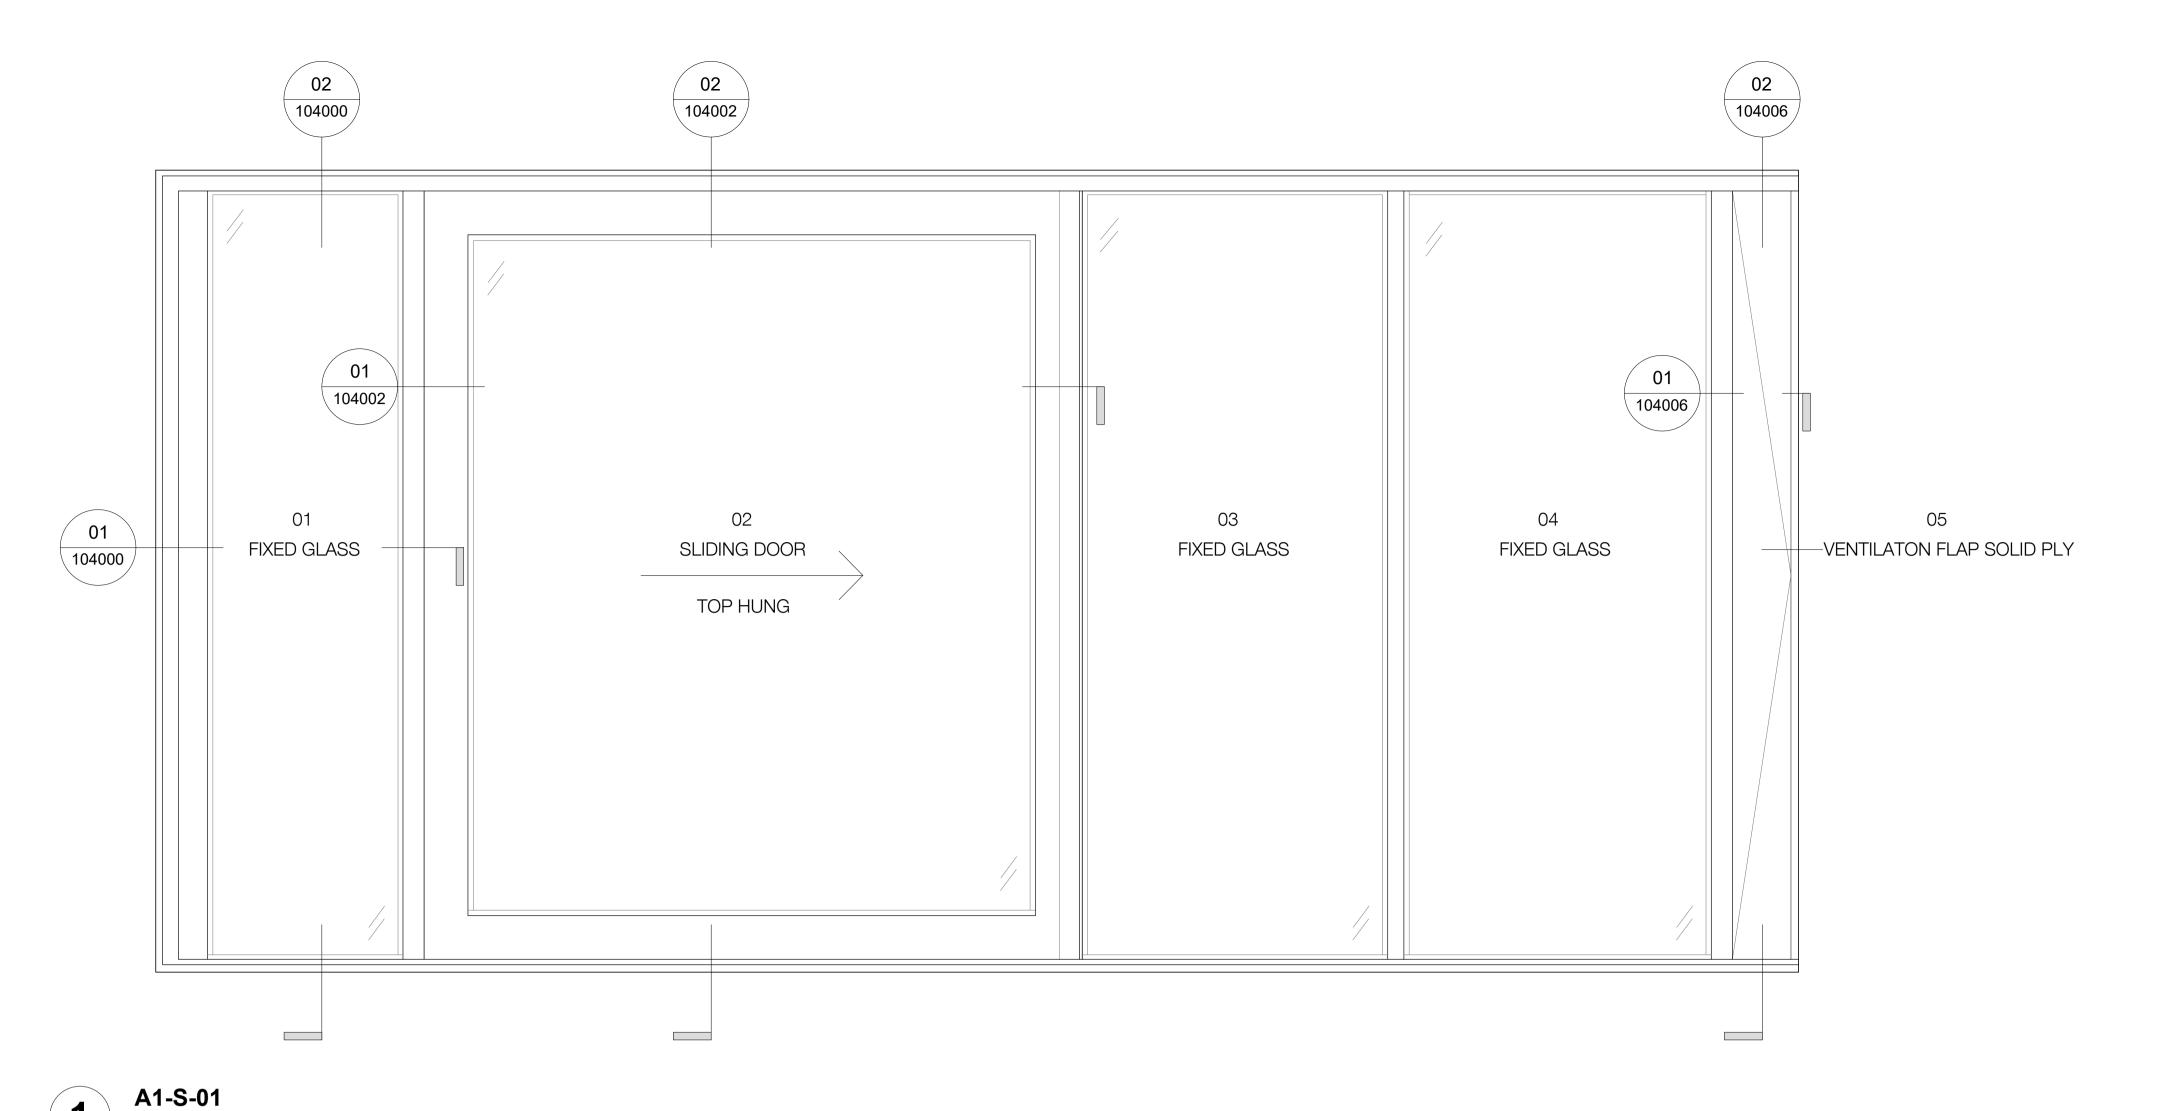

## Alexandra Rd Estate

Emitter & Heating Thermal Improvements

3467\_LB\_103000

Drawing number

Existing Unit Type A1 - Timber Frame South Elevation

Purpose of issue Date 17.11.23 PLANNING Drawn KS 1:10 @ A1 Client Checked PM Camden CC