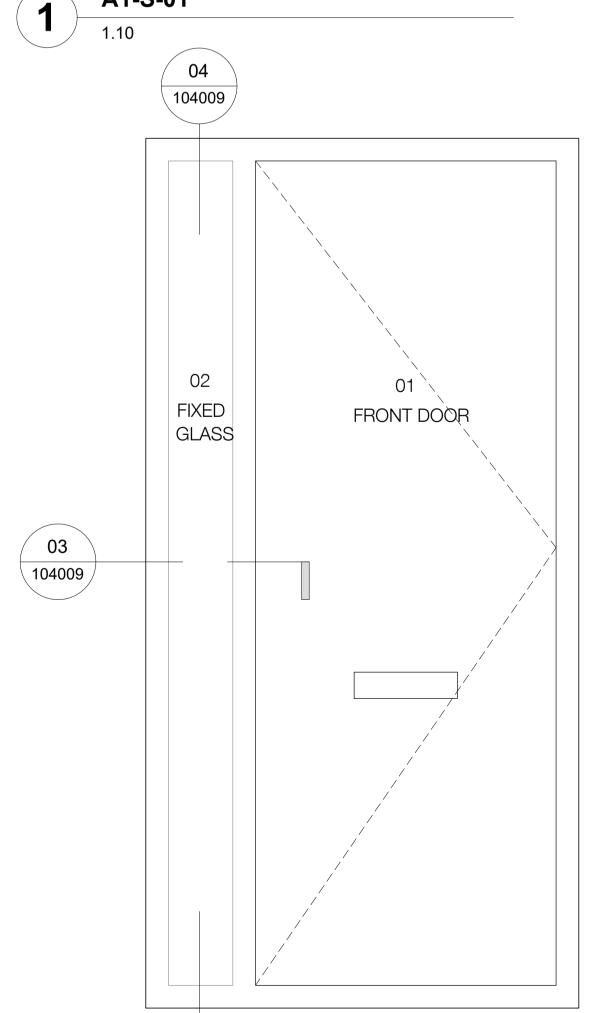

## Alexandra Rd Estate

Emitter & Heating Thermal Improvements

3467\_LB\_103000

Drawing number

Existing Unit Type A1 - Timber Frame South Elevation

Purpose of issue Date 17.11.23 PLANNING Drawn KS 1:10 @ A1 Client Checked PM Camden CC