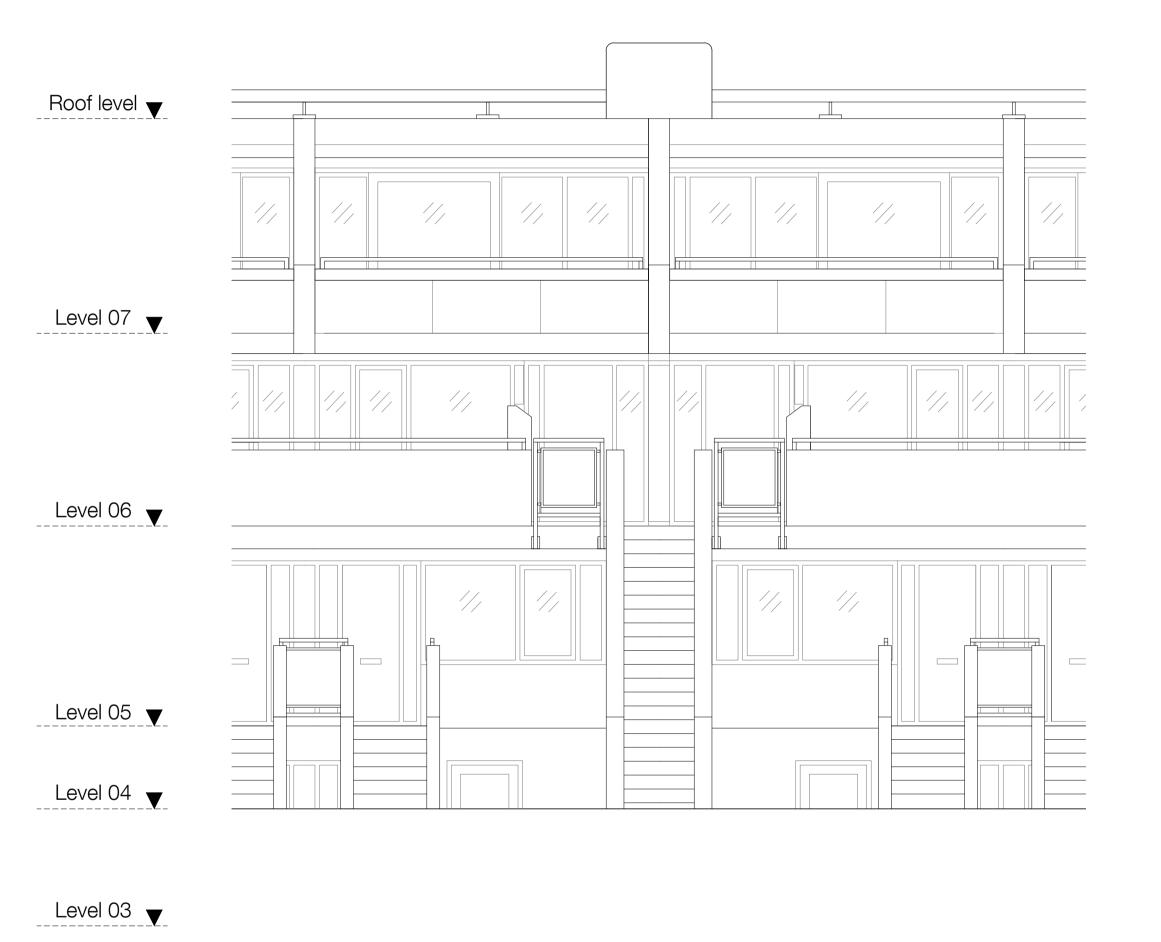

Block B - Existing North Elevation - Typical Bay

NOTE: Arrangement replicated every 2 bays along Typical Elevations of Blocks B1 to B3

Block B - Existing North Elevation - Cut-Away