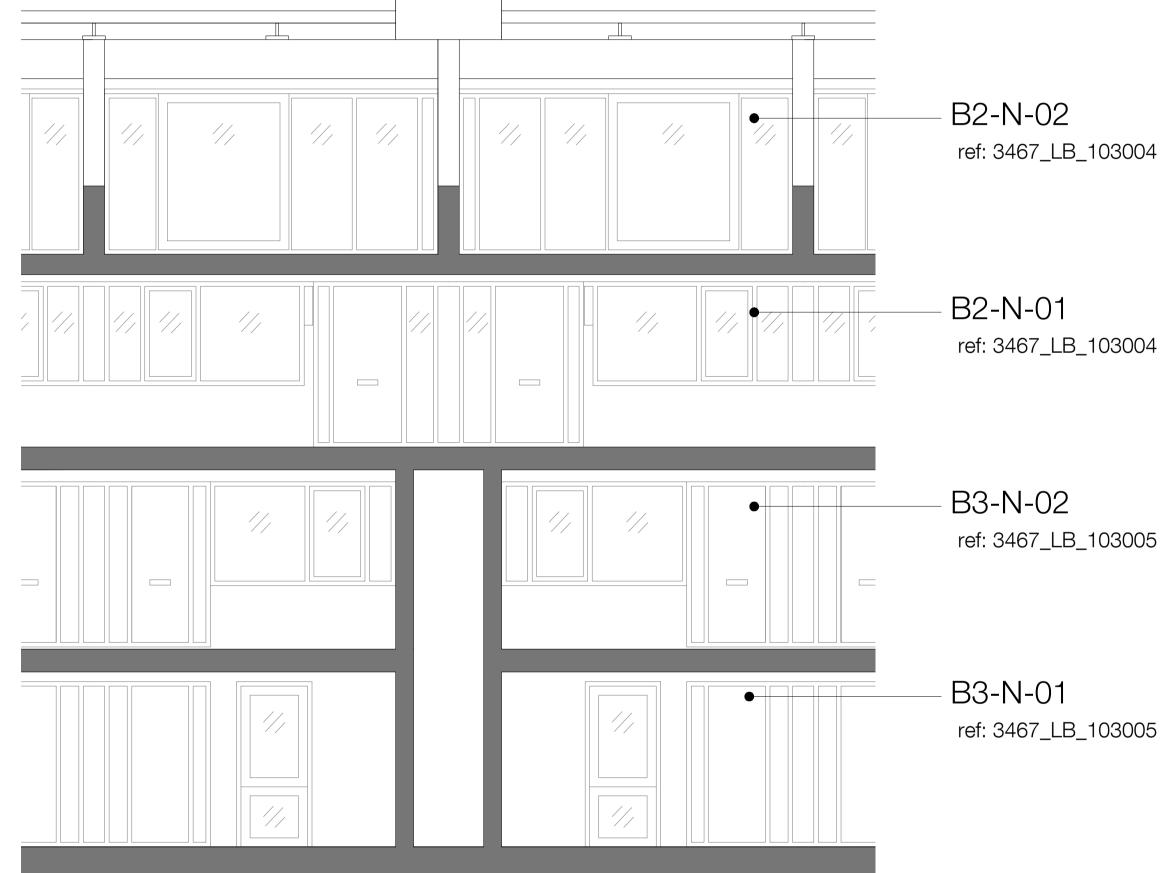

Block B - Existing North Elevation - Typical Bay

NOTE: Arrangement replicated every 2 bays along Typical Elevations of Blocks B1 to B3

Block B - Existing North Elevation - Cut-Away