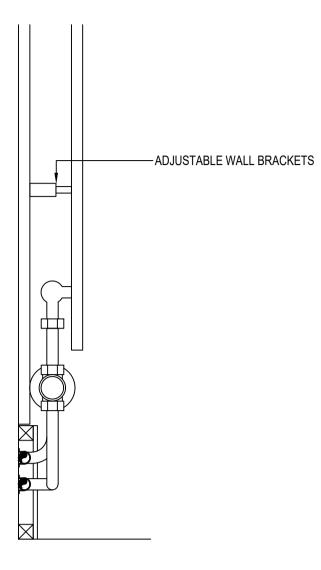

rawing Number: 3547-RW-M-605 DO NOT SCALE

SIDE ELEVATION ON RADIATOR CONNECTION SCALE 1:5

**TIMBER SKIRTING DETAIL** SCALE 1:1 REFER TO LEVITT BERNSTEIN DETAILS, WHICH TAKE PRECEDENSE

FOR STANDARD DRAWING NOTES & LEGEND PLEASE REFER TO DRAWING NO: 3547-RW-M-600)