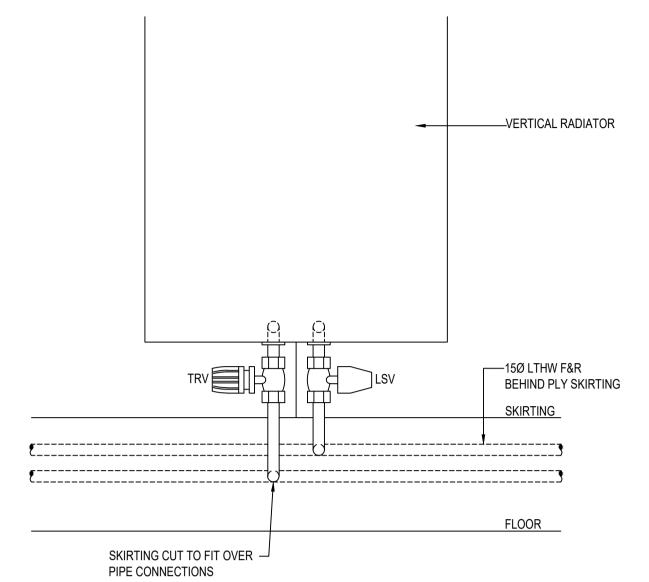

rawing Number: 3547-RW-M-605 DO NOT SCALE

SIDE ELEVATION ON RADIATOR CONNECTION SCALE 1:5

**TIMBER SKIRTING DETAIL** SCALE 1:1 REFER TO LEVITT BERNSTEIN DETAILS, WHICH TAKE PRECEDENSE

FOR STANDARD DRAWING NOTES & LEGEND PLEASE REFER TO DRAWING NO: 3547-RW-M-600)