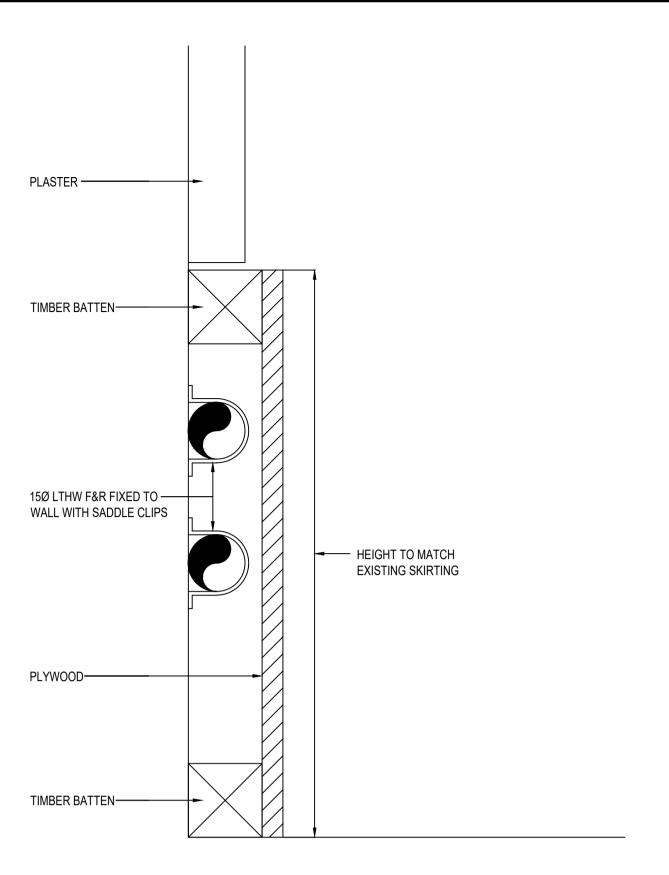

rawing Number: 3547-RW-M-605 DO NOT SCALE

SIDE ELEVATION ON RADIATOR CONNECTION SCALE 1:5

**TIMBER SKIRTING DETAIL** SCALE 1:1 REFER TO LEVITT BERNSTEIN DETAILS, WHICH TAKE PRECEDENSE

FOR STANDARD DRAWING NOTES & LEGEND PLEASE REFER TO DRAWING NO: 3547-RW-M-600)