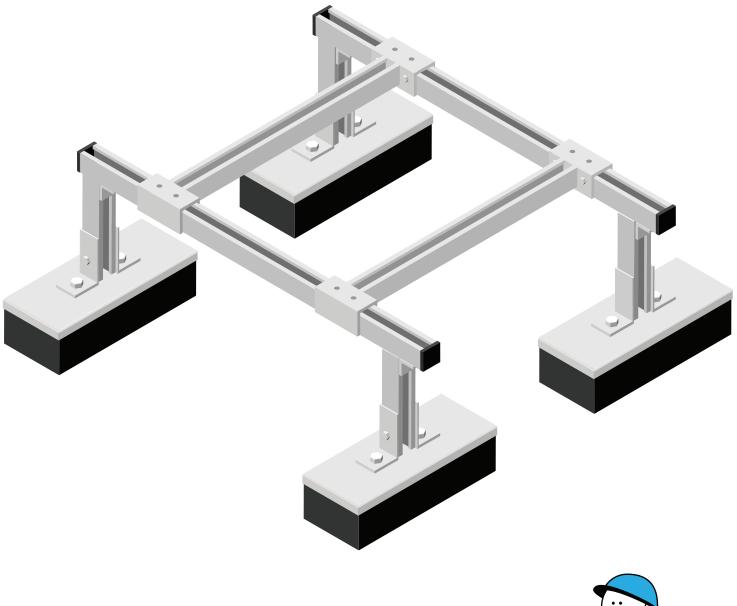

## LD Support Frame

This drawing remains the property of Roof Runner and is loaned on condition that it is not reproduced, copied or loaned to any third party, in part or whole, without our expressed permission.

## Components

| 50 RHS steel box main support section BS EN 10025 S275          |
|-----------------------------------------------------------------|
| 41 x 41 slotted steel channel cross support section BS EN 10025 |
| RR LD support feet height adjustable                            |