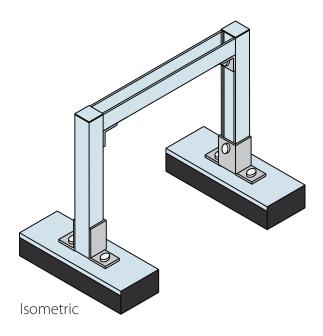

## LD SUPPORT FRAME

Side

## Components

| 50 RHS steel box main support section BS EN 10025 S275          |
|-----------------------------------------------------------------|
| 41 x 41 slotted steel channel cross support section BS EN 10025 |
| RR LD support feet height adjustable                            |