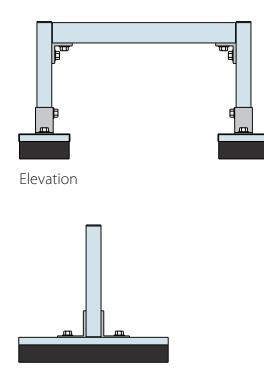

## LD SUPPORT FRAME

Side

## Components

| 50 RHS steel box main support section BS EN 10025 S275          |
|-----------------------------------------------------------------|
| 41 x 41 slotted steel channel cross support section BS EN 10025 |
| RR LD support feet height adjustable                            |