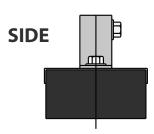

## **LD** Support Foot





This drawing remains the property of Roof Runner and is loaned on condition that it is not reproduced, copied or loaned to any third party, in part or whole, without our expressed permission.



## **LD** SUPPORT FOOT (L)300MM X (W)100MM X (H)50MM







## Technical Data

Safety loads individually

| Project application: | Cable tray, smaller pipe systems, ducting |
|----------------------|-------------------------------------------|
| Roofing:             | Membrane and Bitumen                      |
| Material:            | Mild steel BS EN 10025 Yield 280 N/mm2    |
|                      | Ultimate tensile strength 370 N/mm2       |
| Protection:          | HDG BS EN ISO 1461                        |
| Base material:       | Closed cell polyethelene 67 kg/m3         |
| Fasteners:           | BS 6946 BS EN Yield stress 170/mm 21      |