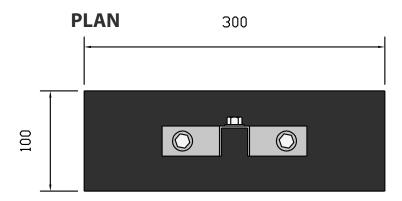

## **LD** Support Foot





This drawing remains the property of Roof Runner and is loaned on condition that it is not reproduced, copied or loaned to any third party, in part or whole, without our expressed permission.



## **LD** SUPPORT FOOT (L)300MM X (W)100MM X (H)50MM







## Technical Data

Safety loads individually

| Project application: | Cable tray, smaller pipe systems, ducting |
|----------------------|-------------------------------------------|
| Roofing:             | Membrane and Bitumen                      |
| Material:            | Mild steel BS EN 10025 Yield 280 N/mm2    |
|                      | Ultimate tensile strength 370 N/mm2       |
| Protection:          | HDG BS EN ISO 1461                        |
| Base material:       | Closed cell polyethelene 67 kg/m3         |
| Fasteners:           | BS 6946 BS EN Yield stress 170/mm 21      |