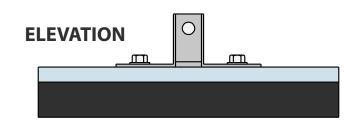

## **LD** Support Foot





This drawing remains the property of Roof Runner and is loaned on condition that it is not reproduced, copied or loaned to any third party, in part or whole, without our expressed permission.



## **LD** SUPPORT FOOT (L)300MM X (W)100MM X (H)50MM







## Technical Data

Safety loads individually

| Project application: | Cable tray, smaller pipe systems, ducting |
|----------------------|-------------------------------------------|
| Roofing:             | Membrane and Bitumen                      |
| Material:            | Mild steel BS EN 10025 Yield 280 N/mm2    |
|                      | Ultimate tensile strength 370 N/mm2       |
| Protection:          | HDG BS EN ISO 1461                        |
| Base material:       | Closed cell polyethelene 67 kg/m3         |
| Fasteners:           | BS 6946 BS EN Yield stress 170/mm 21      |