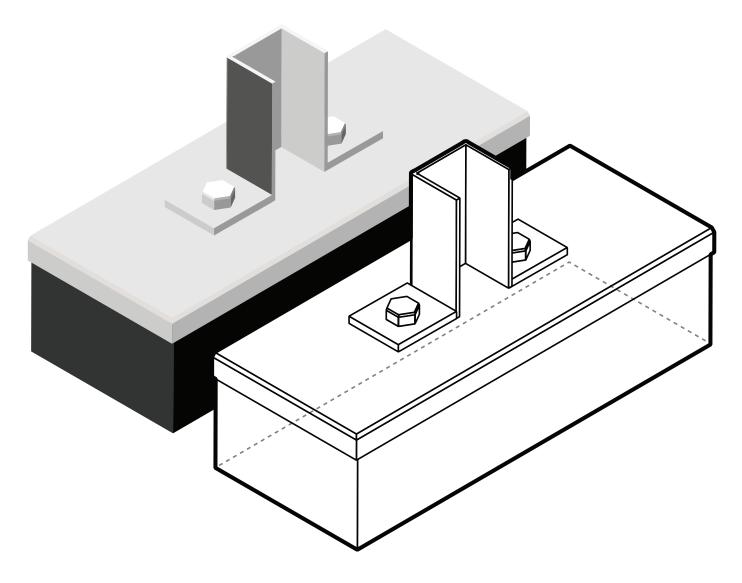

## **LD** Support Foot

This drawing remains the property of Roof Runner and is loaned on condition that it is not reproduced, copied or loaned to any third party, in part or whole, without our expressed permission.

## **LD** SUPPORT FOOT (L)300MM X (W)100MM X (H)50MM

## Technical Data

Safety loads individually

| Project application: | Cable tray, smaller pipe systems, ducting |
|----------------------|-------------------------------------------|
| Roofing:             | Membrane and Bitumen                      |
| Material:            | Mild steel BS EN 10025 Yield 280 N/mm2    |
|                      | Ultimate tensile strength 370 N/mm2       |
| Protection:          | HDG BS EN ISO 1461                        |
| Base material:       | Closed cell polyethelene 67 kg/m3         |
| Fasteners:           | BS 6946 BS EN Yield stress 170/mm 21      |