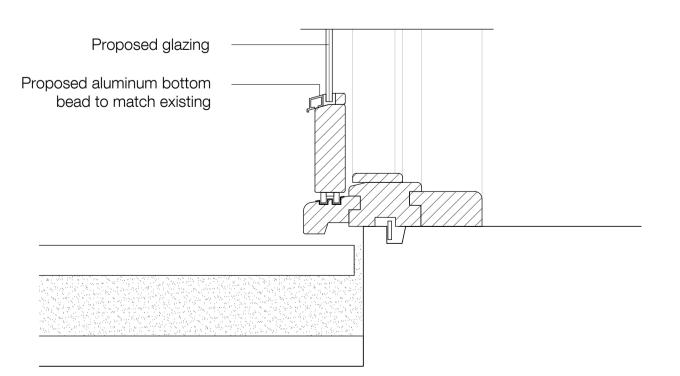

## **Proposed - Timber Window Head and Sill Detail**

**Proposed - Sliding Timber Window Head and Sill Detail** 