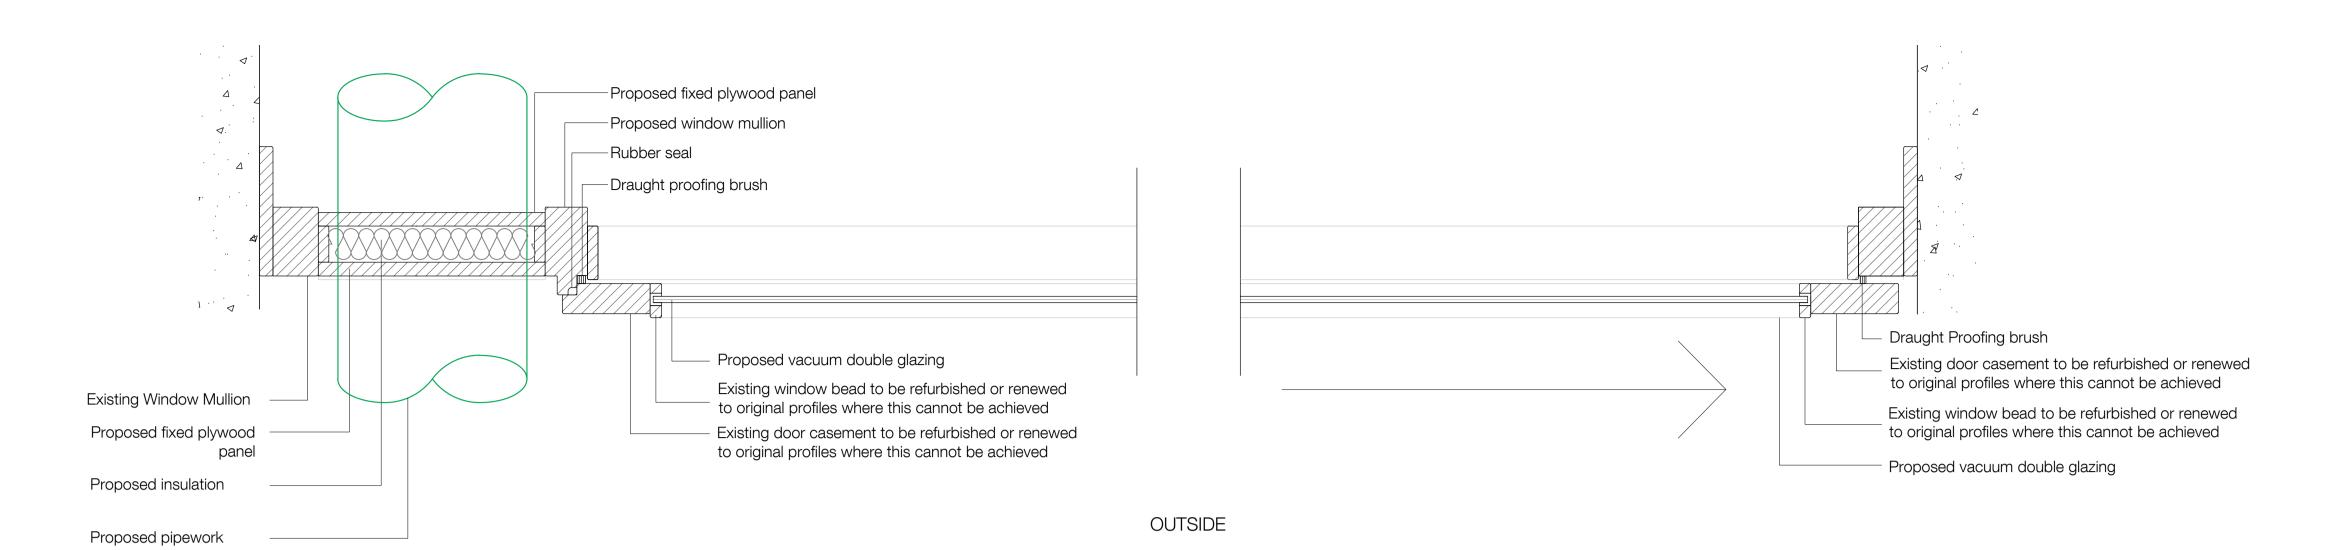

## **Proposed - Timber Window Head and Sill Detail**

**Proposed - Sliding Timber Window Head and Sill Detail** 