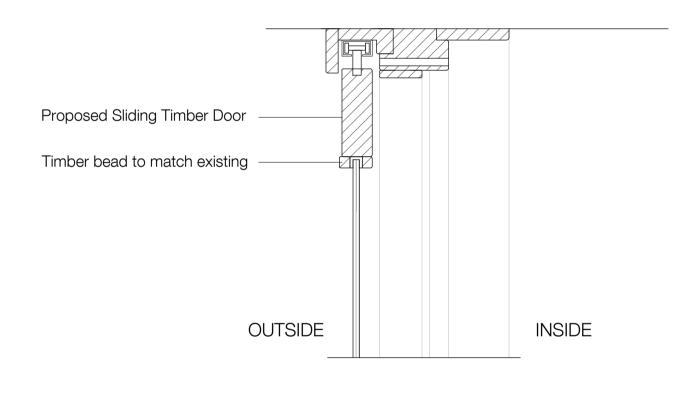

## **Proposed - Timber Window Head and Sill Detail**

**Proposed - Sliding Timber Window Head and Sill Detail** 