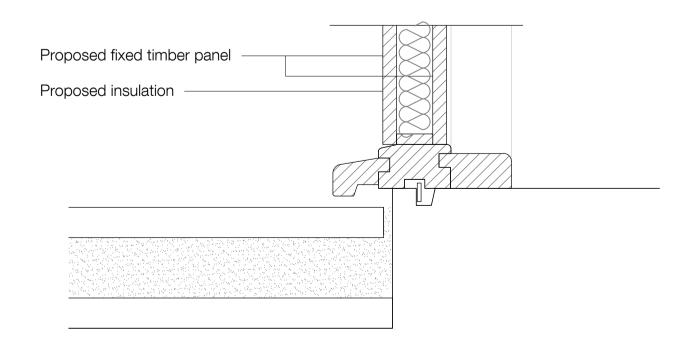

## **Proposed - Sliding Timber Window Jamb Detail**

Existing frame Proposed fixed timber panel to accommodate proposed pipework Proposed pipe work stacked -OUTSIDE INSIDE