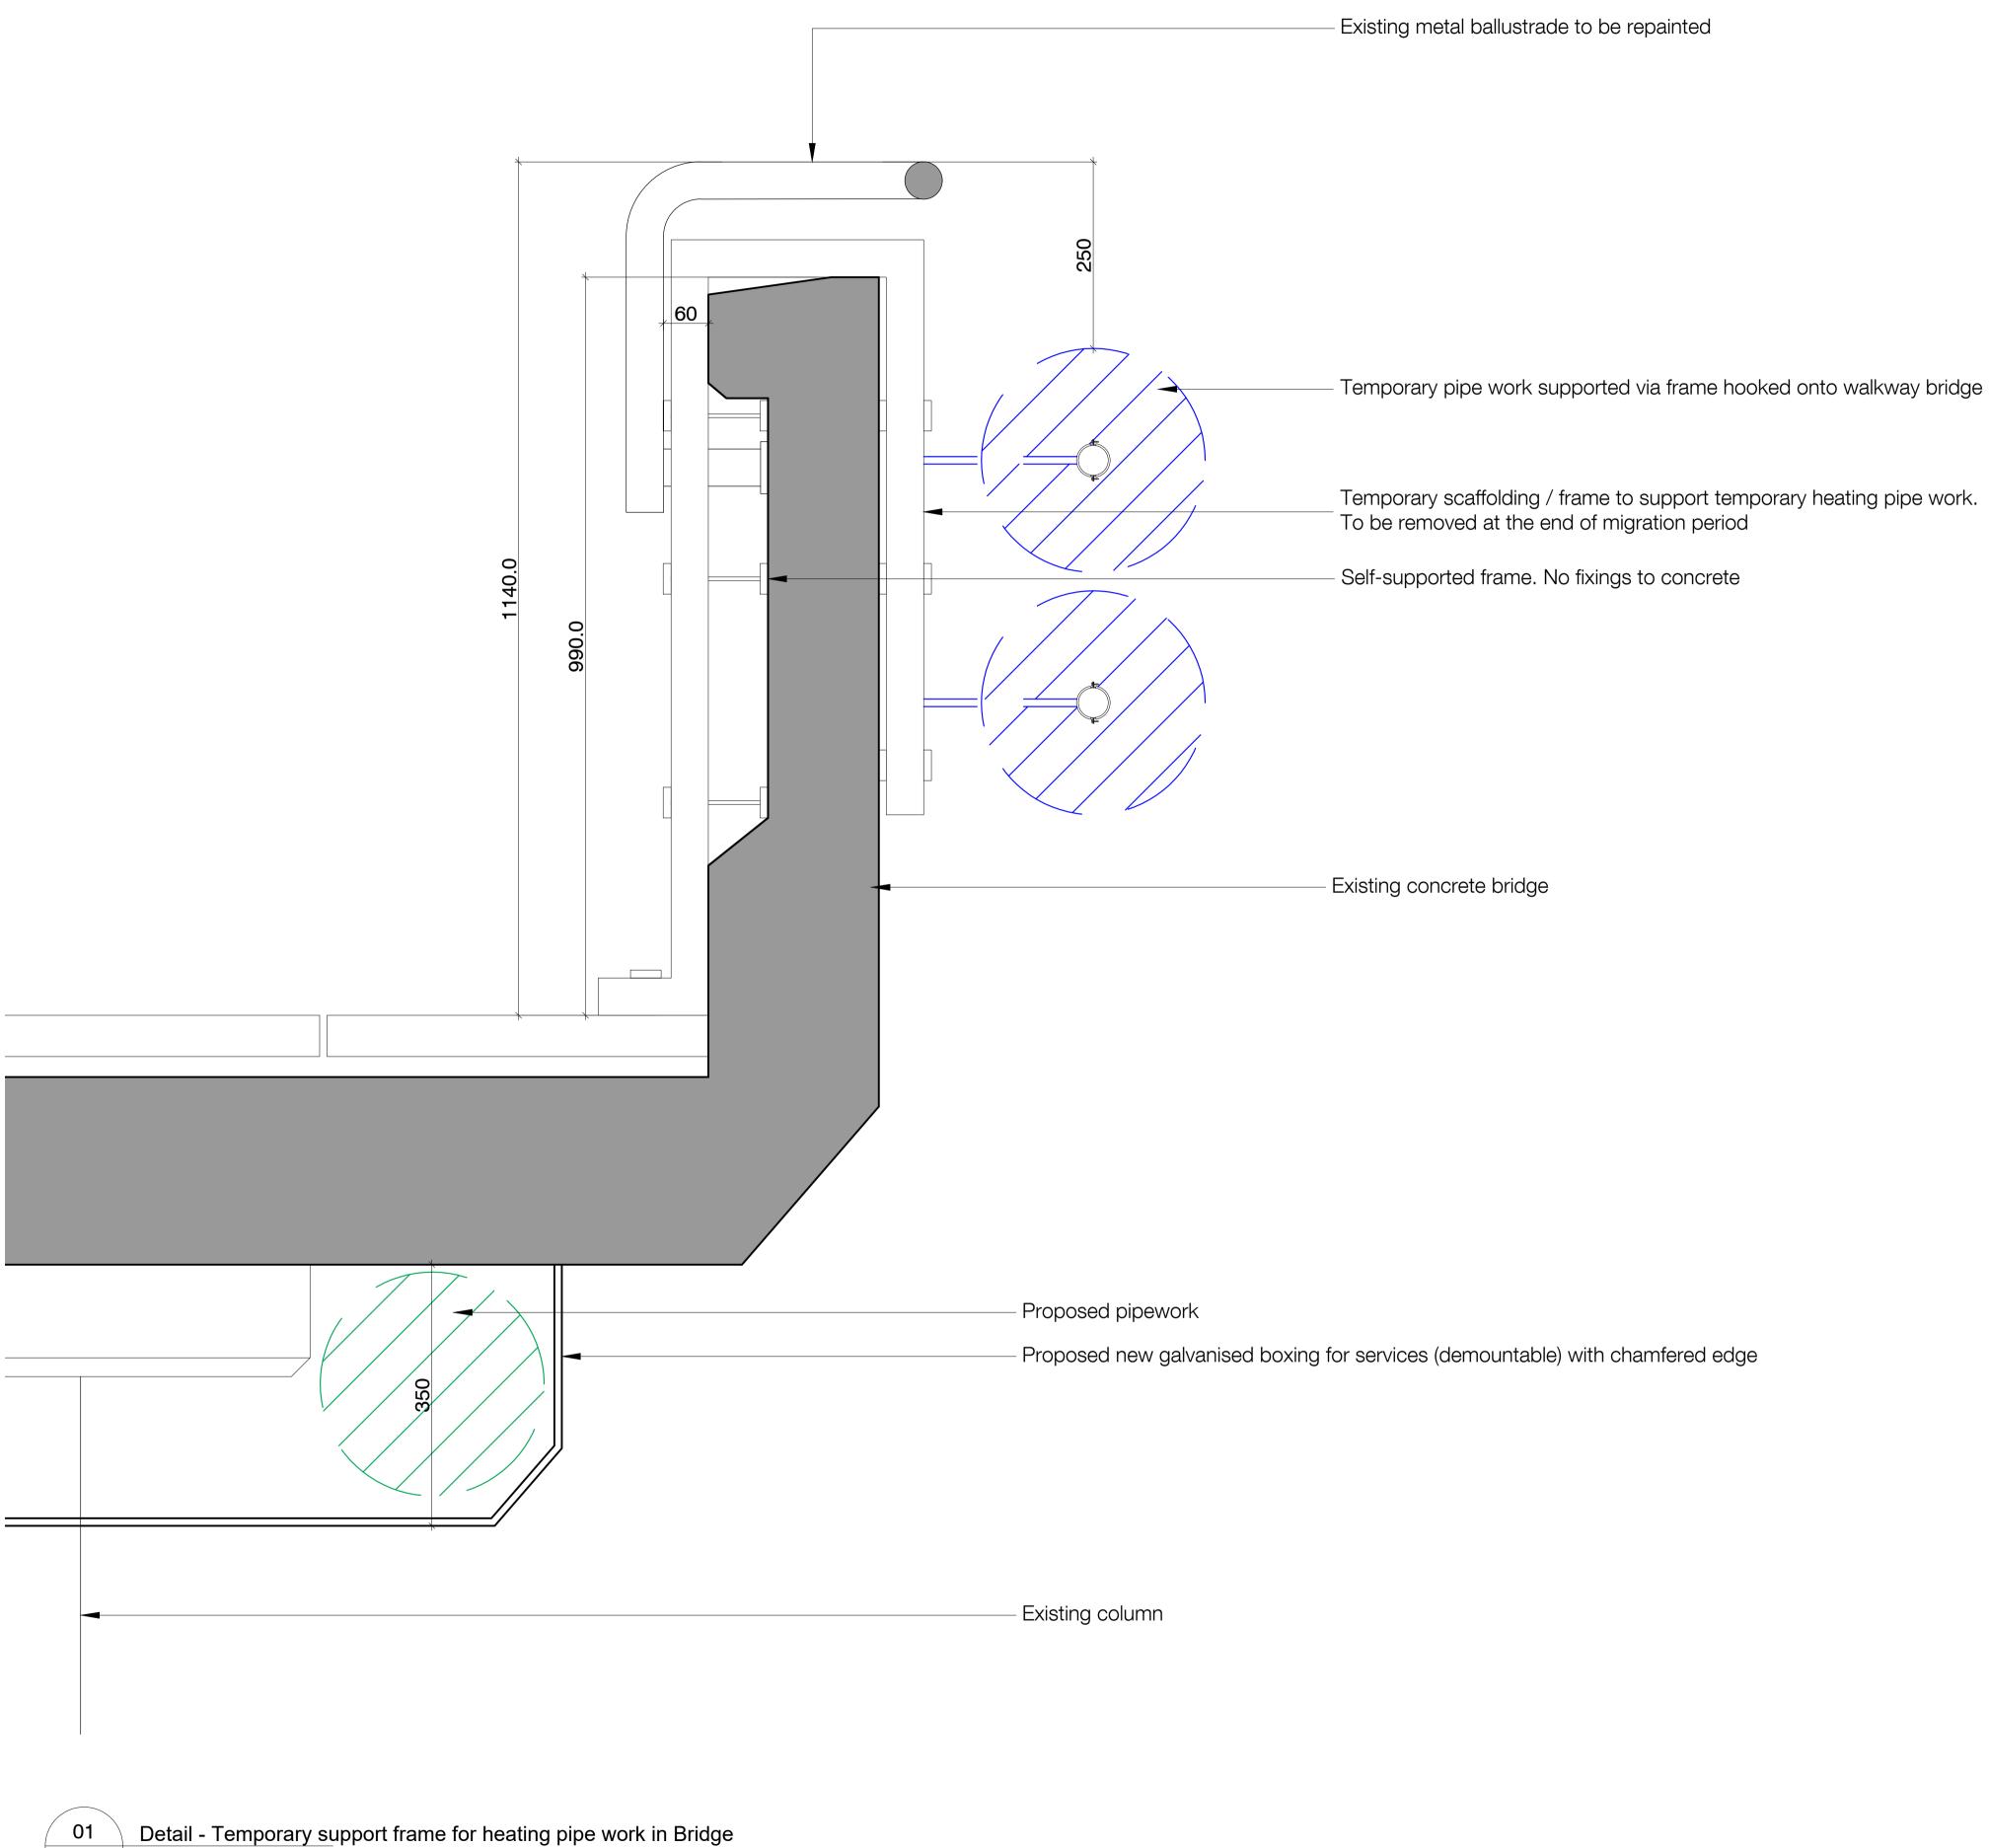

## Drawing Detail - Temporary support frame for heating pipe work in Bridge

Purpose of issue Date 17.11.23 PLANNING Scale Drawn 1.5 @ A1 KS Client Checked PM Camden CC

levittbernstein.co.uk

London Thane Studios 2-4 Thane Villas London N7 7PA