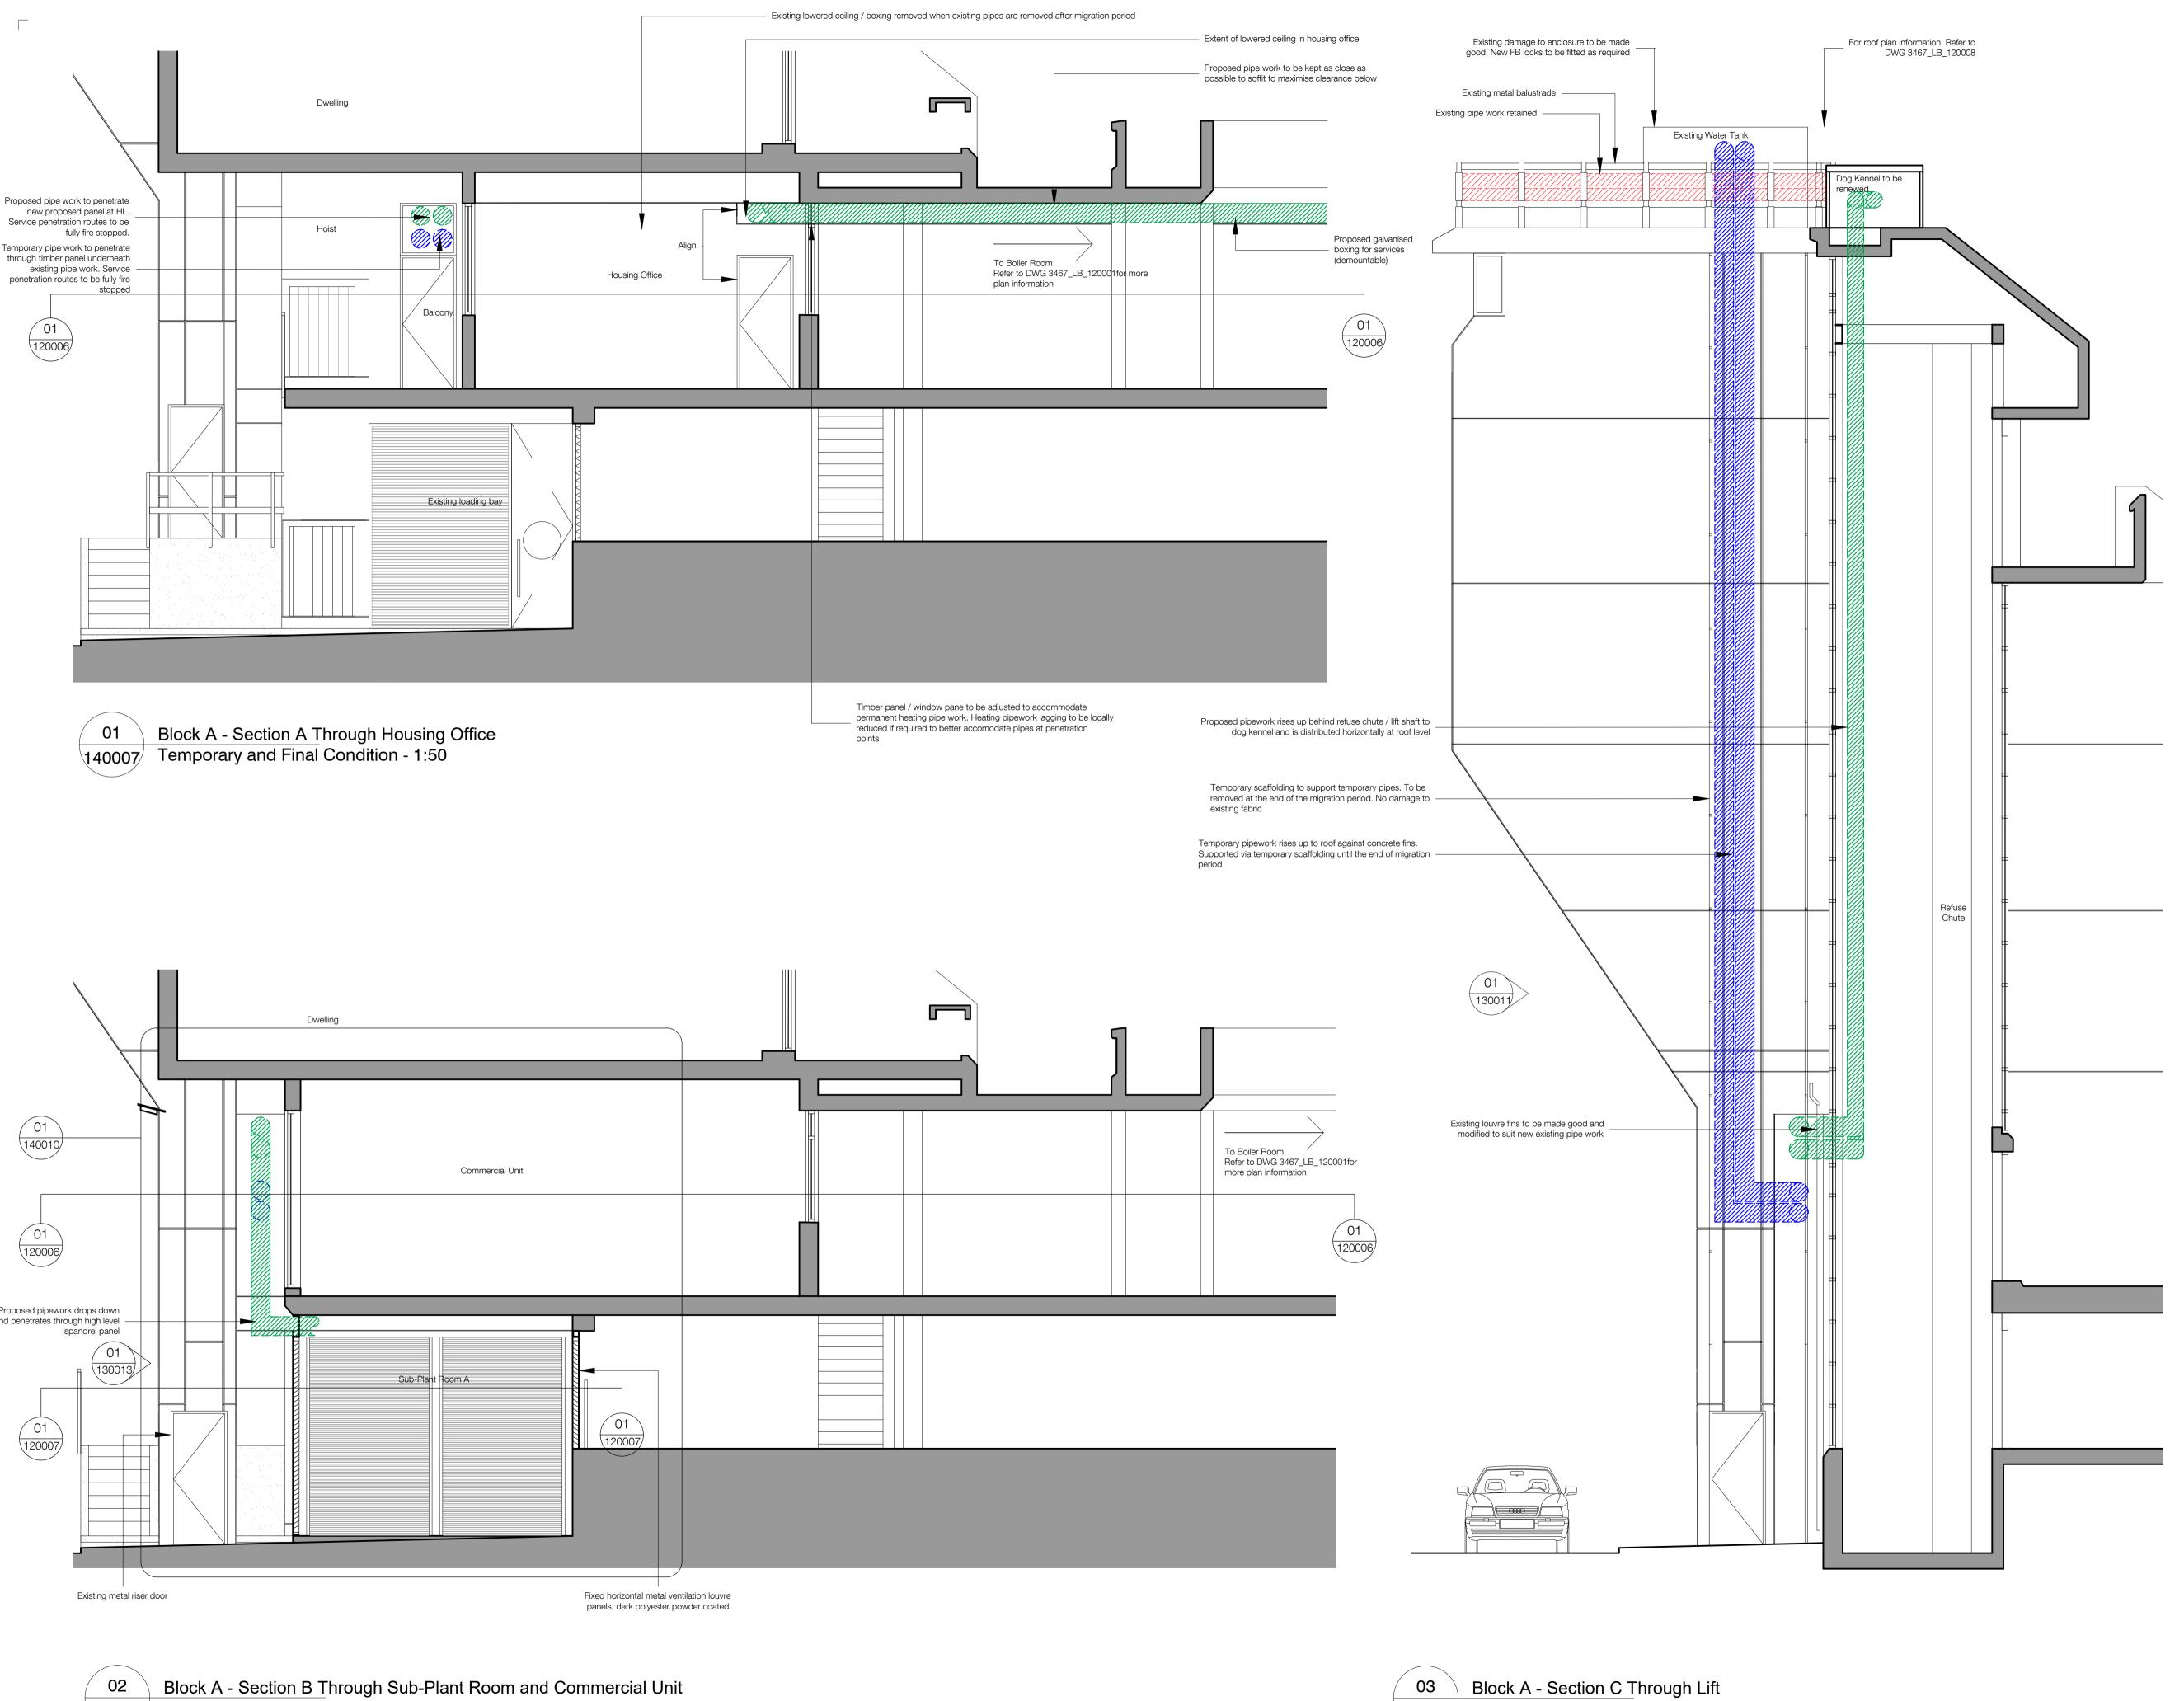

Proposed pipework drops down and penetrates through high level

140007 Temporary and Final Condition - 1:50