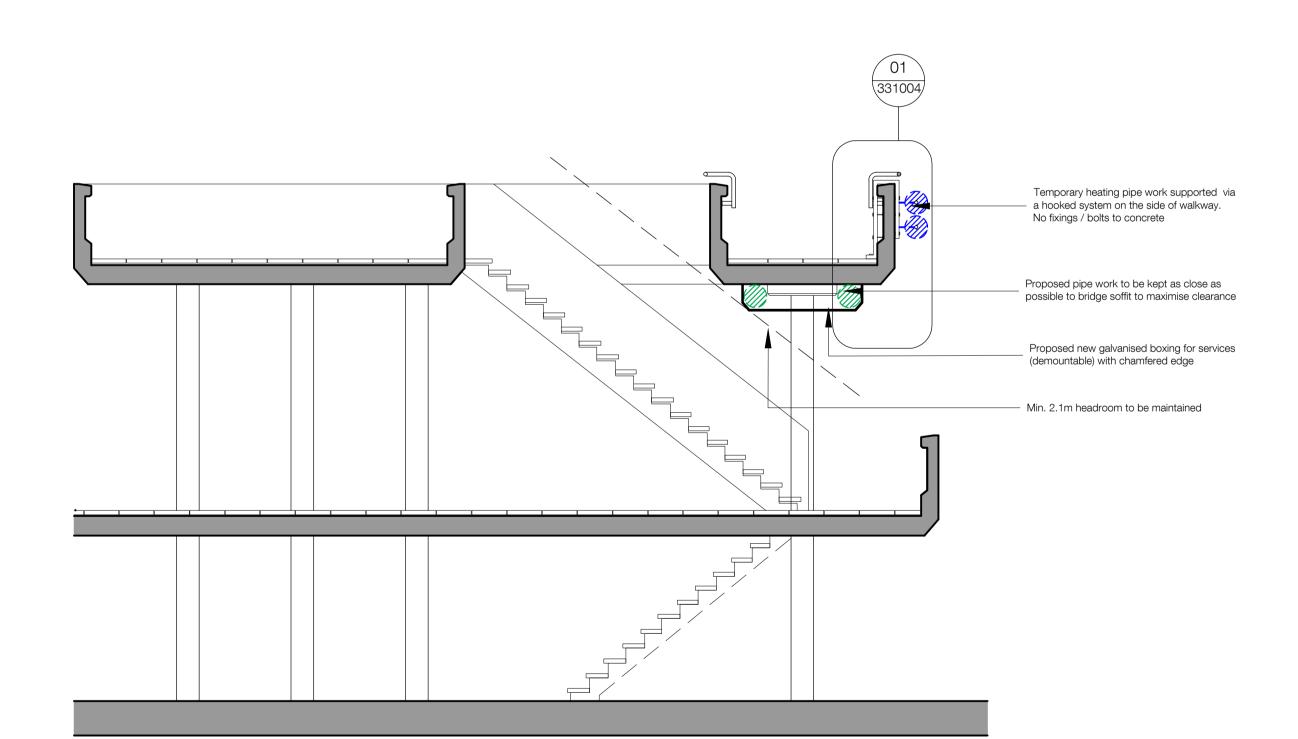

Block A - Section B Through Link Bridge looking towards Housing Office 140005 Proposed Final and Temporary Condition

1. Do not scale this drawing. 2. All dimensions must be checked on site and any discrepancies verified with the architect. 3. Unless shown otherwise, all dimensions are to structural surfaces. 4. Drawing to be read with all other issued

This is not a construction drawing, it is unsuitable for the purpose of construction and must on no account be used as such.

Proposed pipework for final install, installed following migration period & retained going forward

Proposed pipework for initial install, removed at end of migration period

Existing pipework retained in place during migration period. Removed following

> Glazed Panes - to be remade to full height / to be reduced to accommodate pipe work