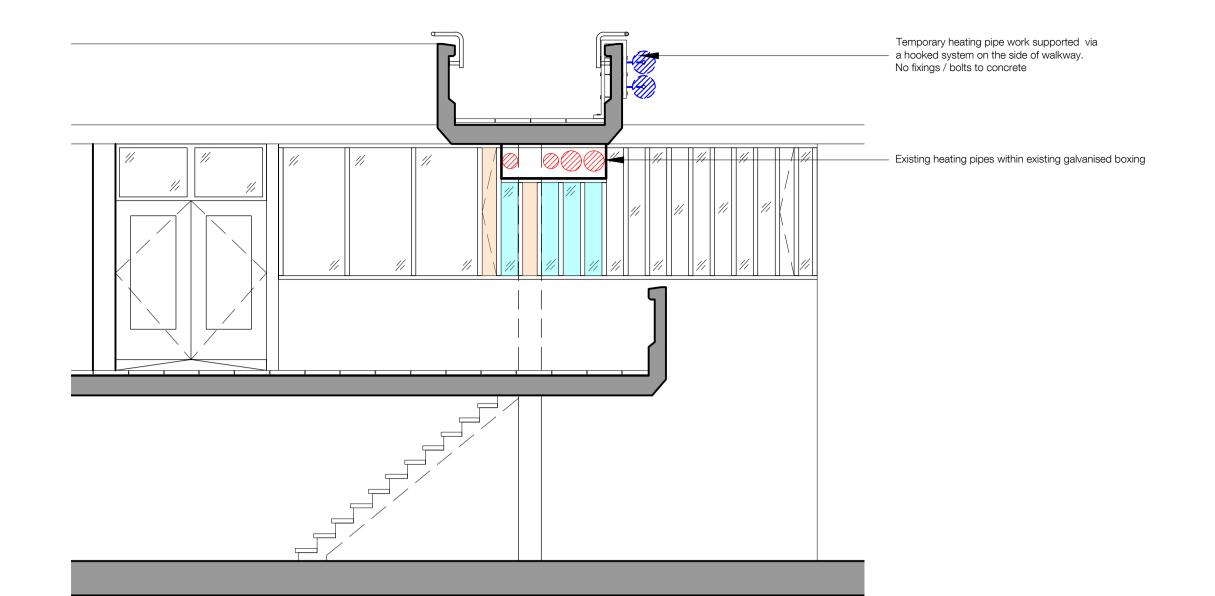

Block A - Section B Through Link Bridge looking towards Housing Office 140005 Proposed Final and Temporary Condition

1. Do not scale this drawing. 2. All dimensions must be checked on site and any discrepancies verified with the architect. 3. Unless shown otherwise, all dimensions are to structural surfaces. 4. Drawing to be read with all other issued

Proposed pipework for initial install, removed at end of migration period

Existing pipework retained in place during migration period. Removed following

> Glazed Panes - to be remade to full height / to be reduced to accommodate pipe work

Timber panel / Plywood opening vent - to be remade to full height or to be reduced to accommodate pipe work

P2 10.11.23 - Planning & Listed Building Consent P1 07.04.22 - For comment Initials