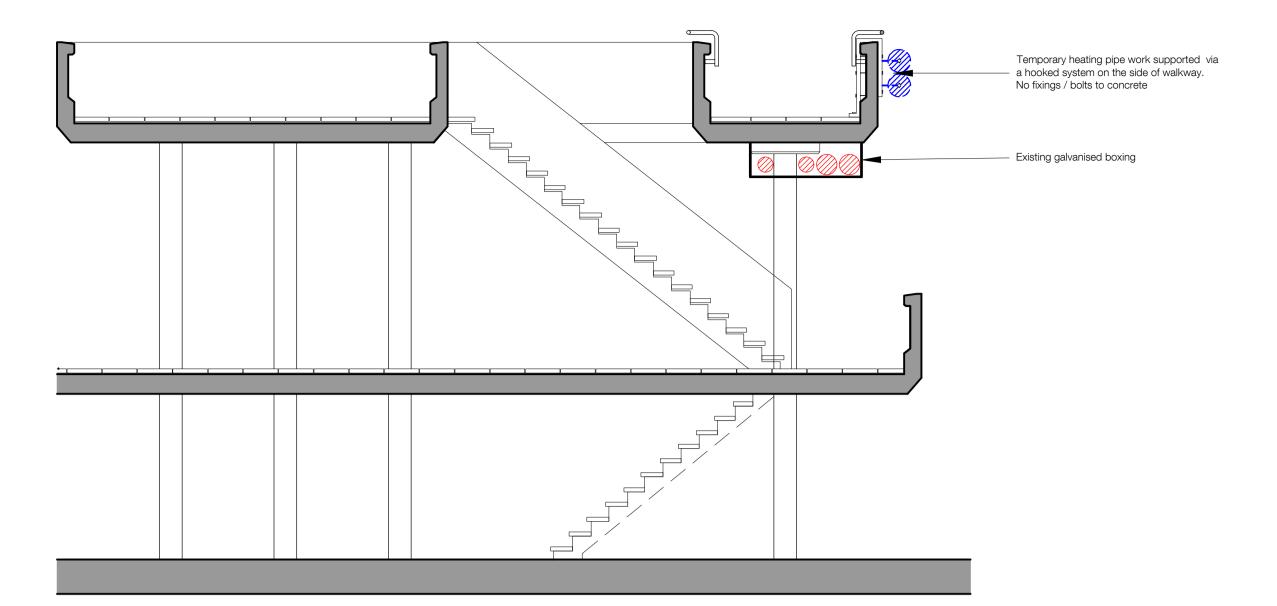

Block A - Section A Through Link Bridge looking towards Housing Office 140005 Existing and Temporary Condition

Block A - Section B Through Link Bridge looking towards Housing Office 140005 Existing and Temporary Conidtion

Proposed pipework for initial install, removed at end of migration period

Existing pipework retained in place during migration period. Removed following

> Glazed Panes - to be remade to full height / to be reduced to accommodate pipe work

Timber panel / Plywood opening vent - to be remade to full height or to be reduced to accommodate pipe work

P2 10.11.23 - Planning & Listed Building Consent P1 07.04.22 - For comment Initials