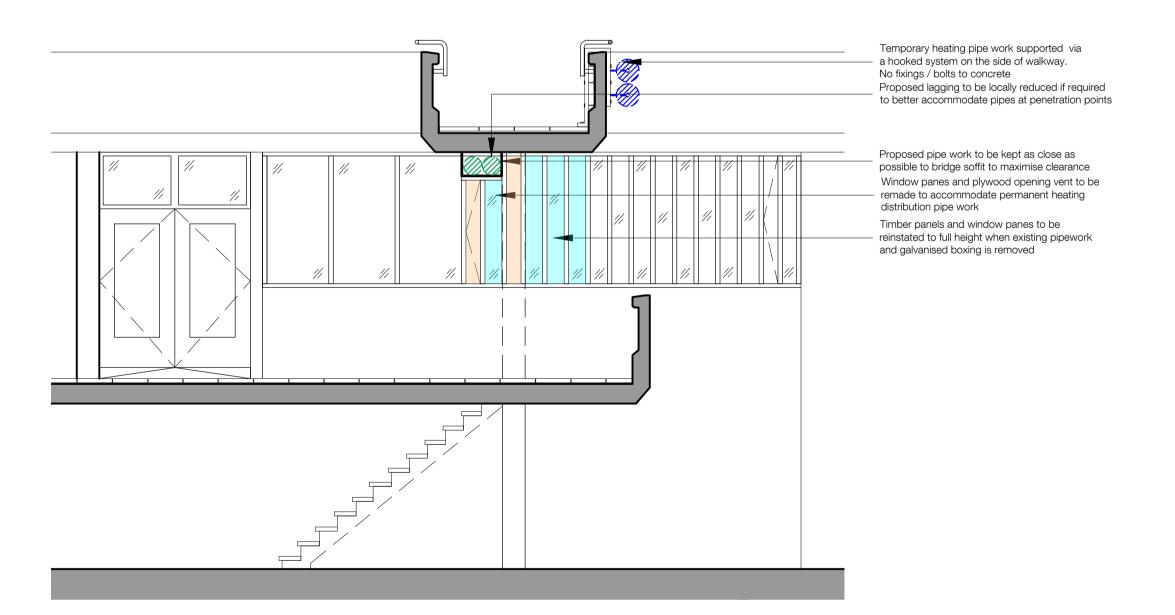

This is not a construction drawing, it is unsuitable for the purpose of construction and must on no account be used as such.

Proposed pipework for final install, installed following migration period & retained going forward

Proposed pipework for initial install, removed at end of migration period

Existing pipework retained in place during migration period. Removed following

> Glazed Panes - to be remade to full height / to be reduced to accommodate pipe work

Timber panel / Plywood opening vent - to be remade to full height or to be reduced to accommodate pipe work

P2 10.11.23 - Planning & Listed Building Consent P1 07.04.22 - For comment Initials