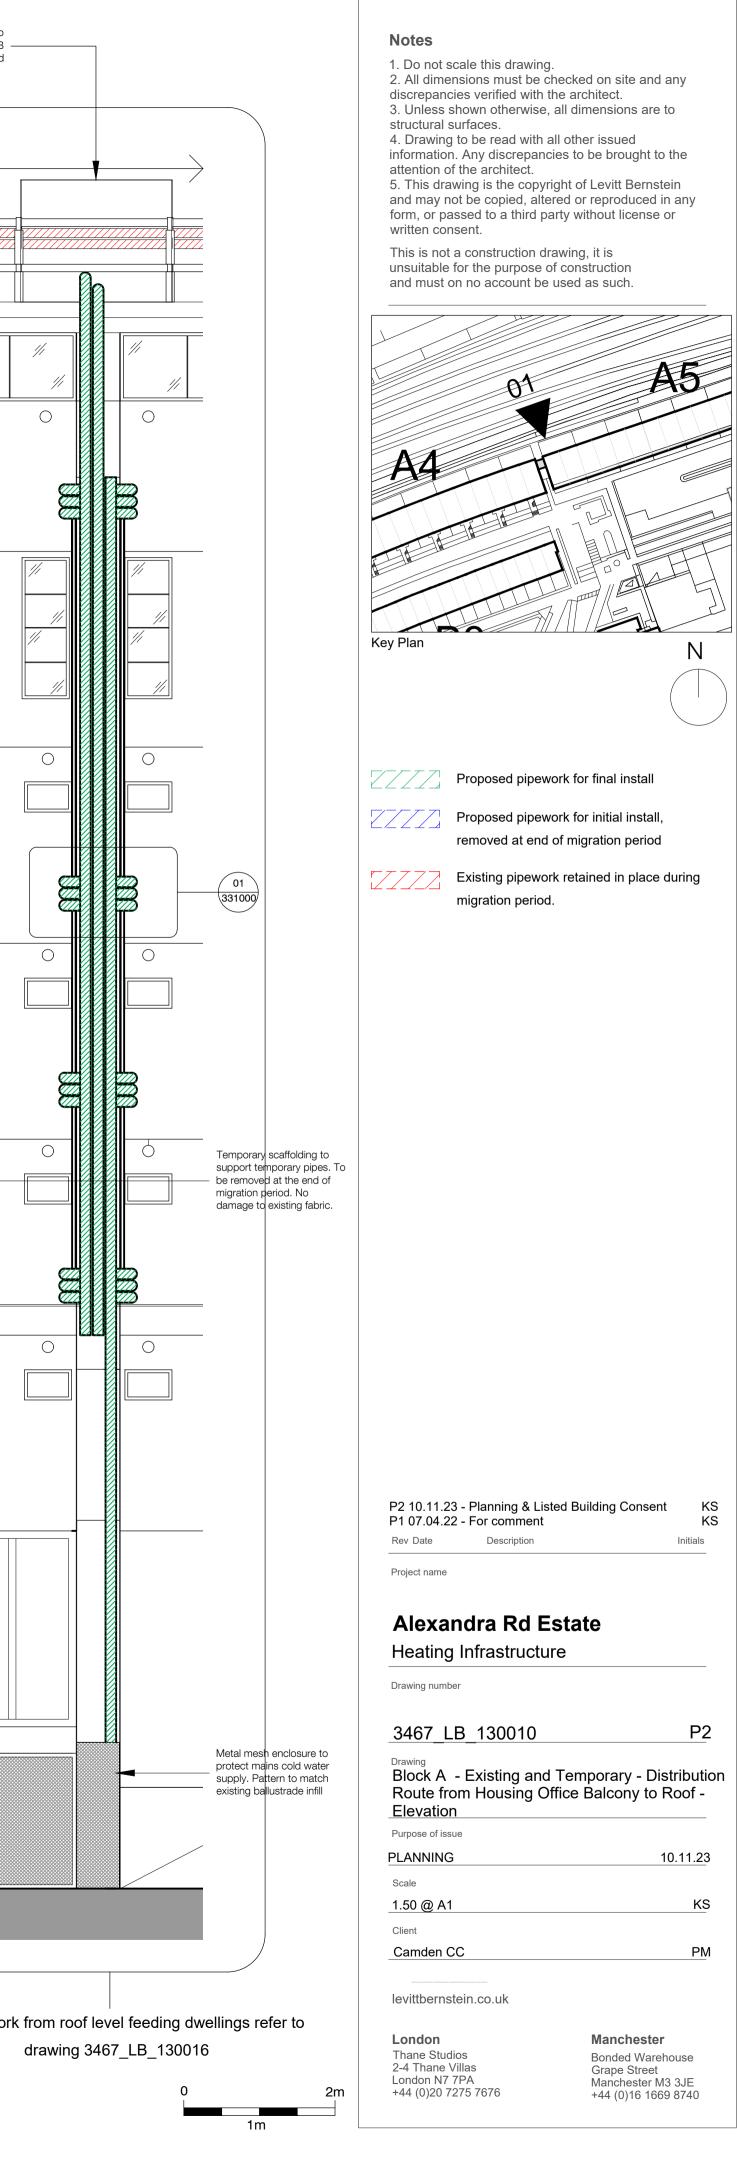

01

1:50

Block A - Existing and Temporary - Distribution Route from Housing Office Balcony to Roof - Elevation

02

| For ro                                                                                   | bof plan information. Refer to dwg 3467_L      | B_120008 Repaint existing metal balustrade | 03<br>140006 | Existing water tank. Existing damage t<br>enclosure to be made good. New Fl<br>locks to be fitted as require | o<br>M |
|------------------------------------------------------------------------------------------|------------------------------------------------|--------------------------------------------|--------------|--------------------------------------------------------------------------------------------------------------|--------|
| Block A5                                                                                 |                                                | 01<br>331002                               | Lift Core    |                                                                                                              |        |
| Block A5                                                                                 |                                                | 01                                         |              |                                                                                                              |        |
| ehind                                                                                    |                                                |                                            |              |                                                                                                              |        |
|                                                                                          |                                                |                                            |              |                                                                                                              |        |
| nesh enclosure to protect<br>d water supply. Pattern to<br>h existing ballustrade infill | Exposed mains cold<br>water supply from ground |                                            |              |                                                                                                              |        |
|                                                                                          | 01<br>130014                                   |                                            | 03 140006    | For pipew                                                                                                    | зr     |