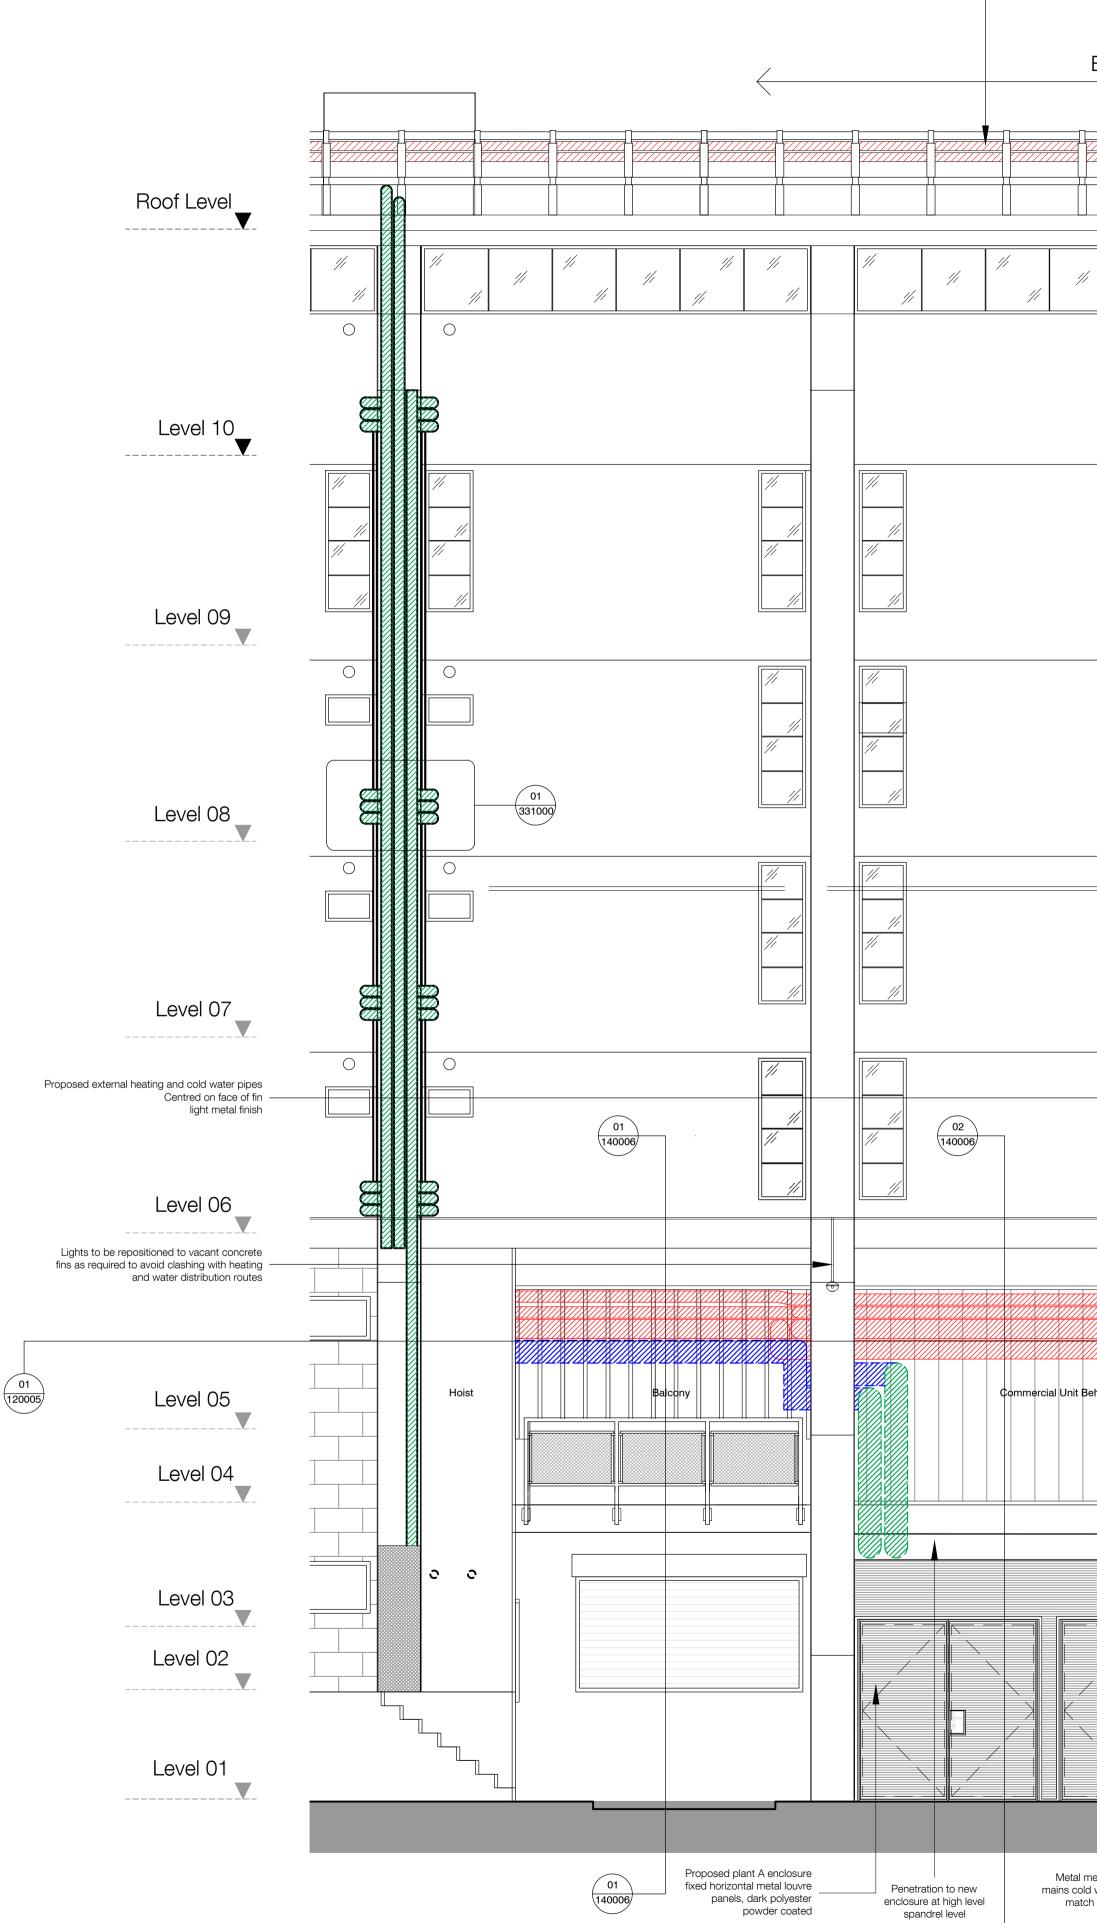

01

1:50

Block A - Existing and Temporary - Distribution Route from Housing Office Balcony to Roof - Elevation

02

| For ro                                                                                   | bof plan information. Refer to dwg 3467_L      | B_120008 Repaint existing metal balustrade | 03<br>140006 | Existing water tank. Existing damage t<br>enclosure to be made good. New Fl<br>locks to be fitted as require | o<br>M |
|------------------------------------------------------------------------------------------|------------------------------------------------|--------------------------------------------|--------------|--------------------------------------------------------------------------------------------------------------|--------|
| Block A5                                                                                 |                                                | 01<br>331002                               | Lift Core    |                                                                                                              |        |
| Block A5                                                                                 |                                                | 01                                         |              |                                                                                                              |        |
| ehind                                                                                    |                                                |                                            |              |                                                                                                              |        |
|                                                                                          |                                                |                                            |              |                                                                                                              |        |
| nesh enclosure to protect<br>d water supply. Pattern to<br>h existing ballustrade infill | Exposed mains cold<br>water supply from ground |                                            |              |                                                                                                              |        |
|                                                                                          | 01<br>130014                                   |                                            | 03 140006    | For pipew                                                                                                    | зr     |