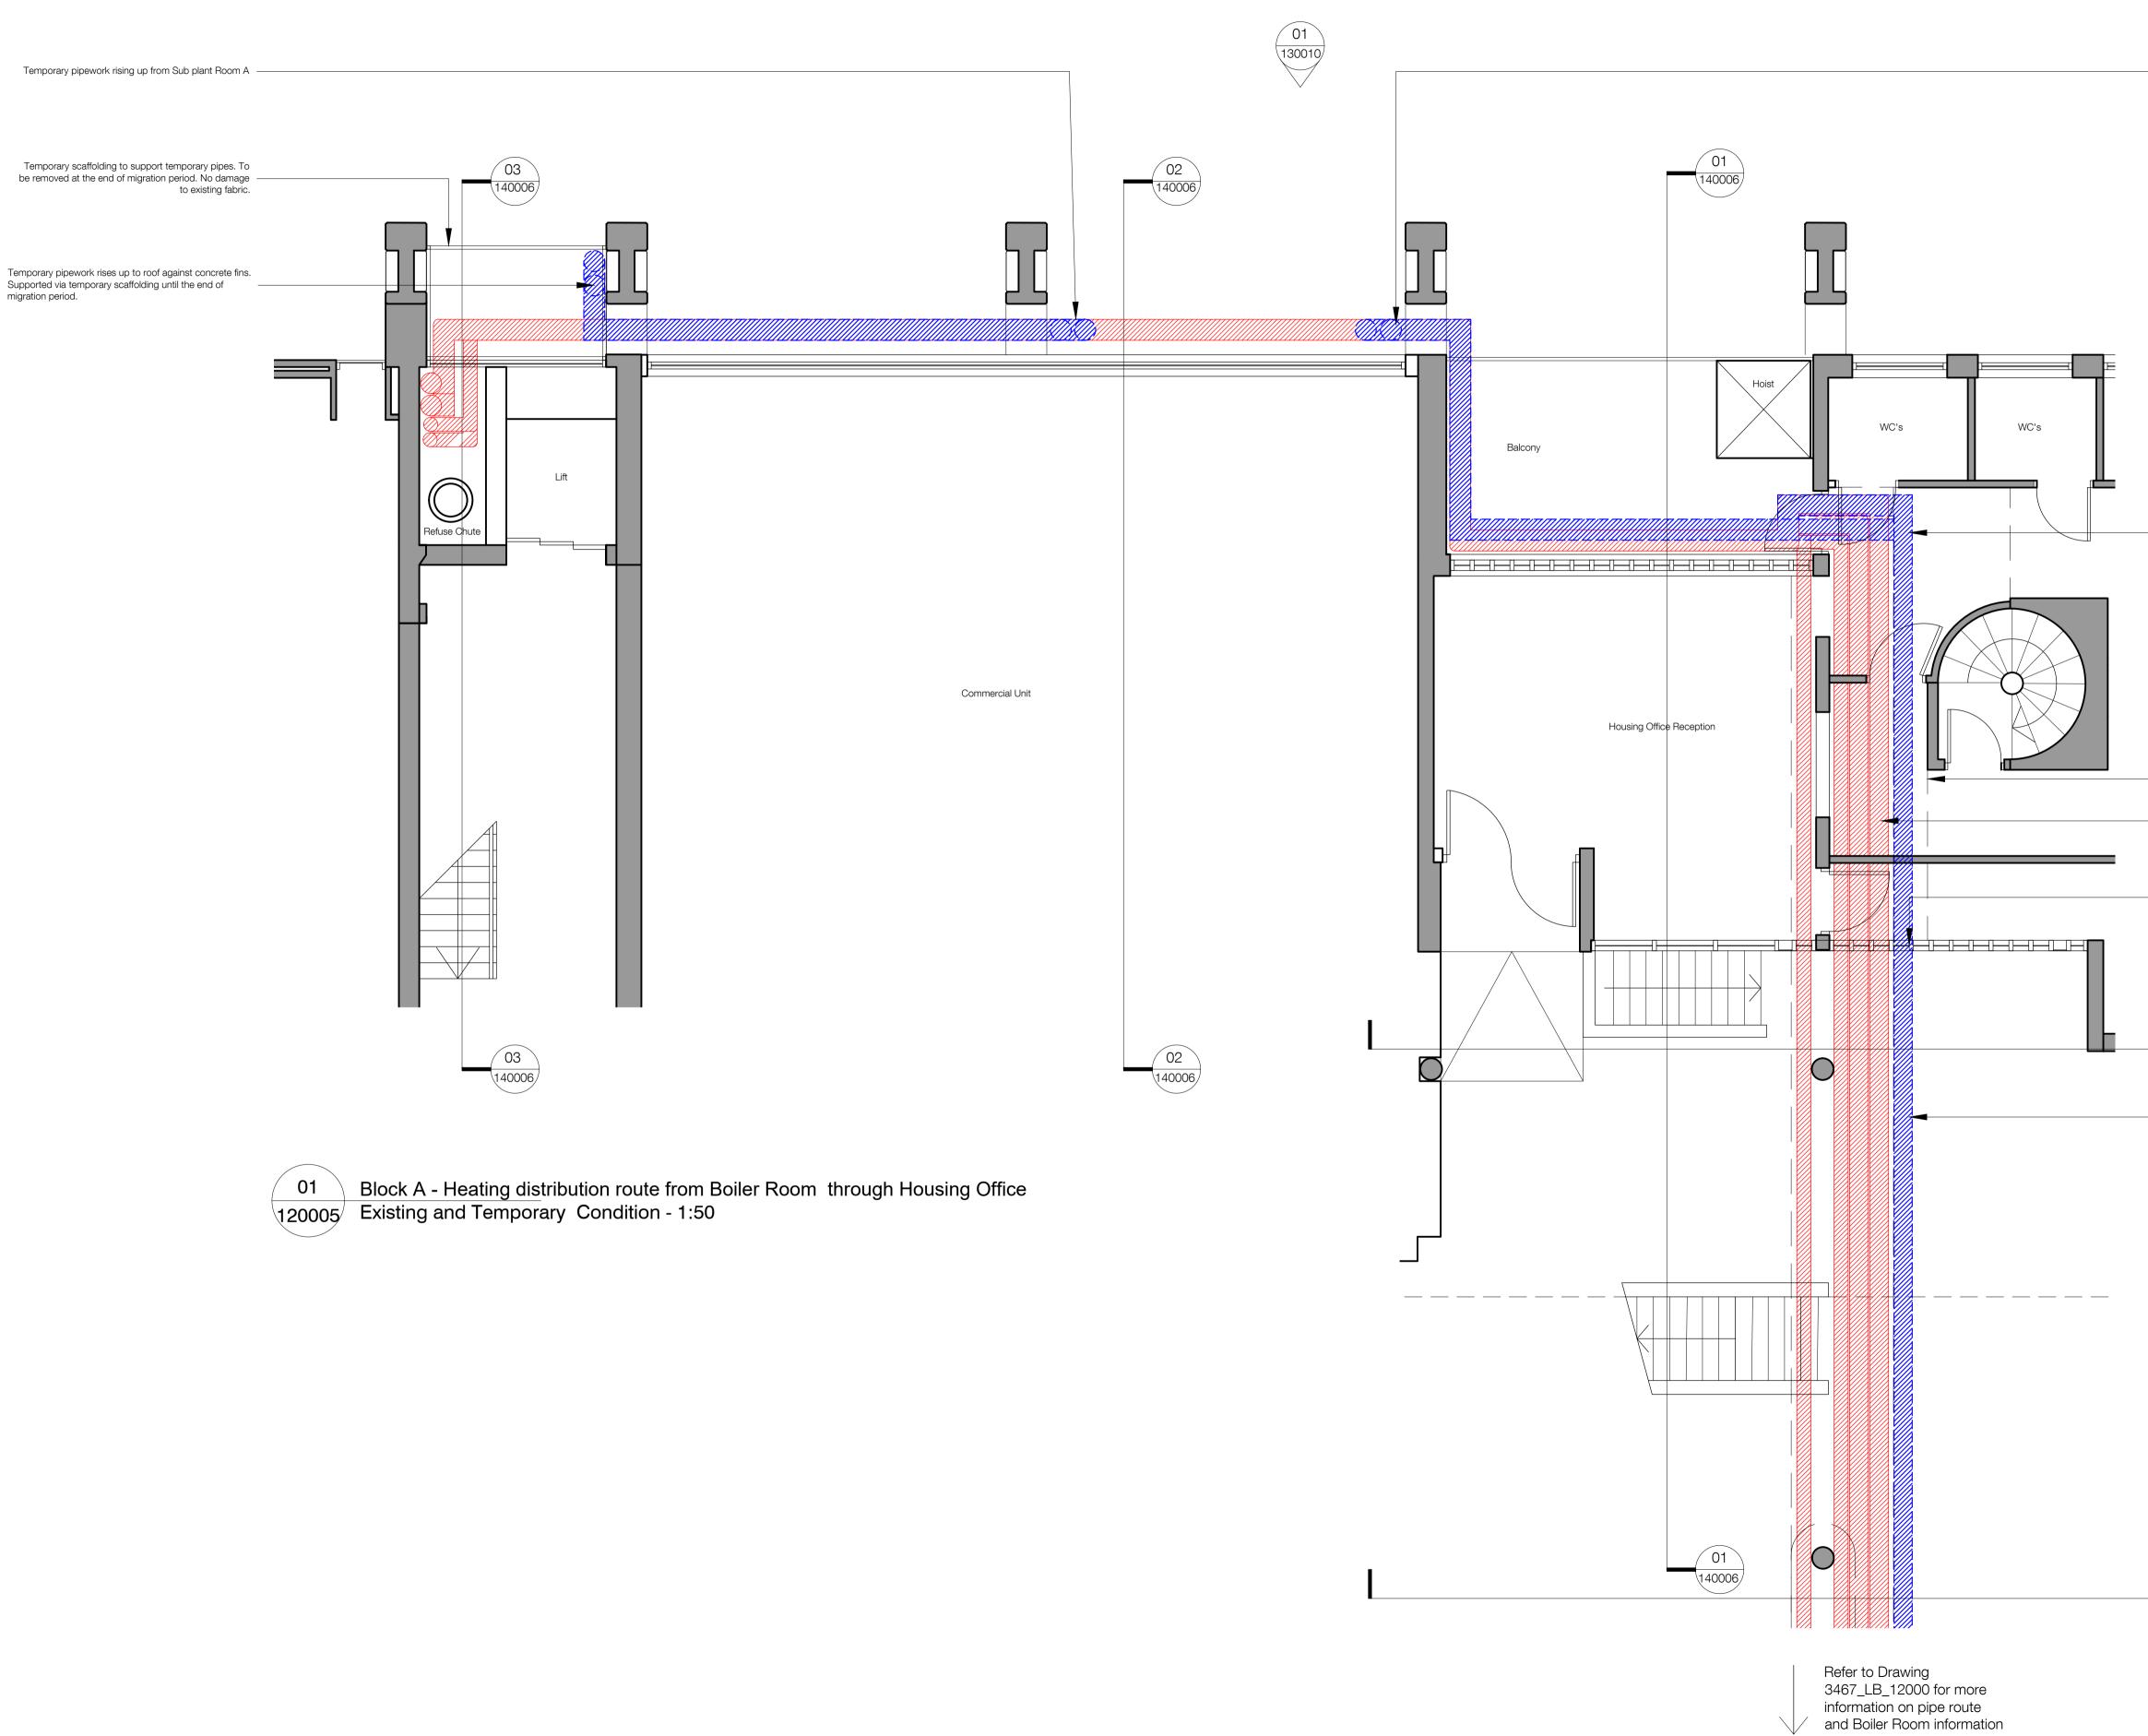

## Key:

| ZZZZ           | Proposed pipework for final install, installed following migration period & retained going forward |
|----------------|----------------------------------------------------------------------------------------------------|
| ZZZZ           | Proposed pipework for initial install, removed at end of migration period                          |
| $\Box Z Z Z Z$ | Existing pipework retained in place during                                                         |

P2 10.11.23 - Planning & Listed Building Consent

Block A - Existing and Temporary Heating distribution route from Boiler Room through Housing Office

Description

Alexandra Rd Estate

Heating Infrastructure

3467\_LB\_120005

Date

10.11.23

Drawn

Checked

KS

PM

migration period. Removed following

Extent of lowered ceiling

routes

Existing pipework at HL

Temporary pipe work through window opening. Temporary window pane to be installed to accommodate pipes until - the end of migration period. Lagging to be locally reduced if required to better accommodate pipes at penetration points.

Temporary pipe work to penetrate through timber

panel above door and underneath existing pipe

Temporary pipework drops down to Sub Plant Room A. — Refer to drawing 3467\_LB\_120007 for plan information on Sub-Plant Room A

Proposed temporary heating flow & return pipe work – support and hooked on the side of walkway. No fixings to concrete

levittbernstein.co.uk

London Thane Studios 2-4 Thane Villas London N7 7PA +44 (0)20 7275 7676