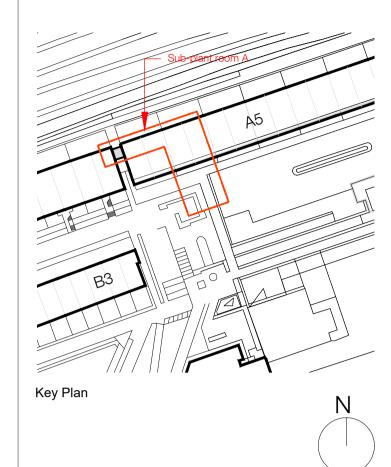

Temporary pipe work to penetrate through timber

panel above door and underneath existing pipe

Temporary pipework drops down to Sub Plant Room A. — Refer to drawing 3467\_LB\_120007 for plan information on Sub-Plant Room A