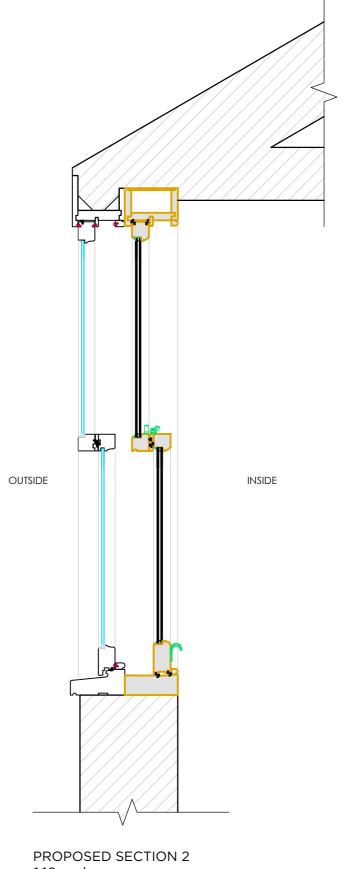

## **GENERAL NOTES:**

PROPOSED REAR, NEW DOUBLE GLAZED SASH WINDOWS

W3-04, W3-05

Ref. to front elevation drawing 638 E

Colour and finish to match other windows.

To be read in conjunction with all relevant Gravity Design drawings, schedules and documents.

## **PLANNING**

PROJECT

28 CHALCOT SQUARE

TITLE

PROPOSED NEW, REAR

SECONDARY GLAZING DETAILS

1:10 @ A2

DATE