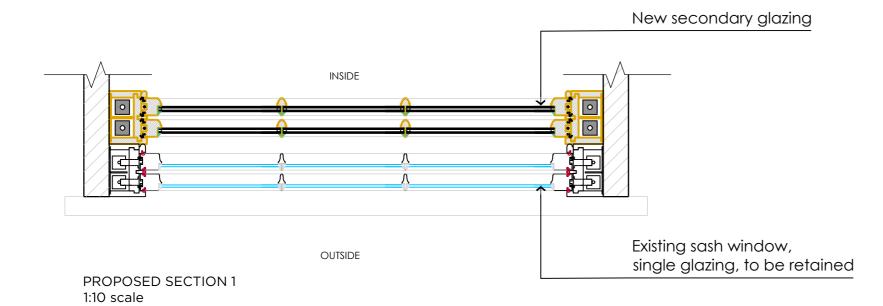

## **GENERAL NOTES:**

PROPOSED REAR, NEW DOUBLE GLAZED SASH WINDOWS

W3-04, W3-05

Ref. to front elevation drawing 638 E

Colour and finish to match other windows.

To be read in conjunction with all relevant Gravity Design drawings, schedules and documents.

## **PLANNING**

PROJECT

28 CHALCOT SQUARE

TITLE

PROPOSED NEW, REAR

SECONDARY GLAZING DETAILS

1:10 @ A2

DATE