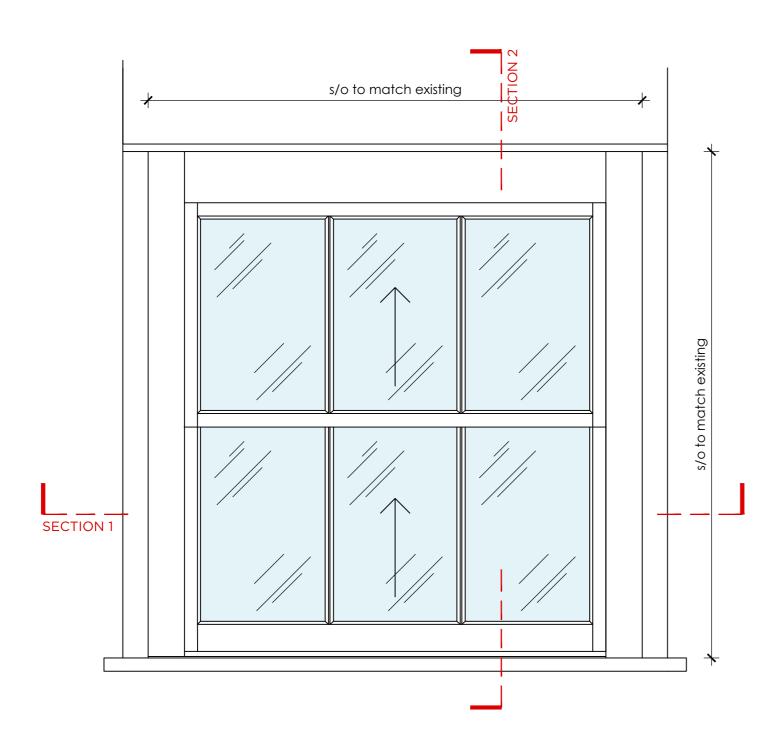

PROPOSED REAR ELEVATION, NEW SASH WINDOWS W3-04, W3-05 1:10 scale

1:10 scale

0 0.1 0.2 0.3 0.4 0.5m

## **GENERAL NOTES:**

PROPOSED REAR, NEW DOUBLE GLAZED SASH WINDOWS

W3-04, W3-05

Ref. to front elevation drawing 638 E

Colour and finish to match other windows.

To be read in conjunction with all relevant Gravity Design drawings, schedules and documents.