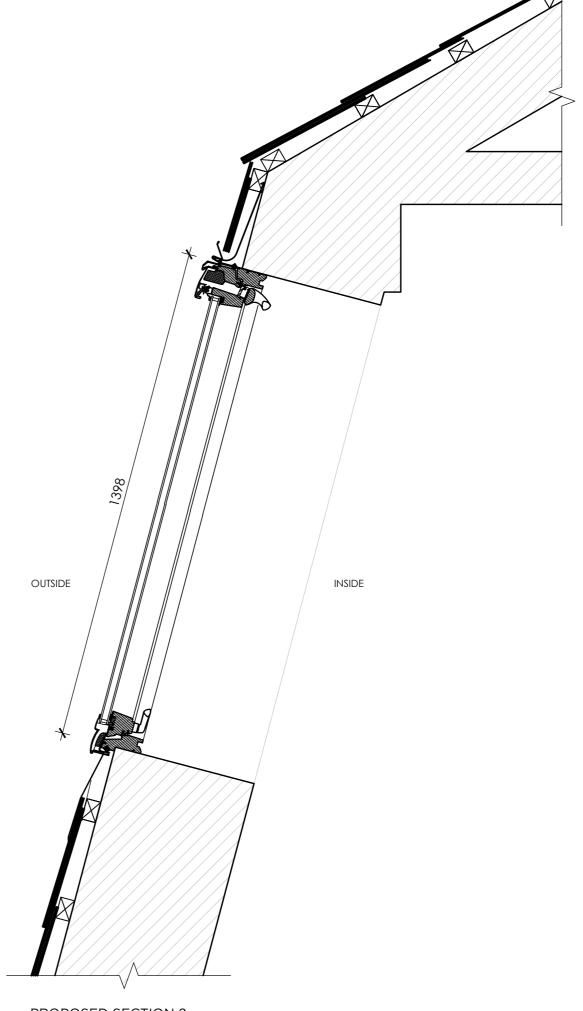

PROPOSED REAR ELEVATION, NEW HERITAGE CONSERVATION ROOF WINDOWS: W3-06/2, W4-01, W4-02 1:10 scale

1:10 scale

PROPOSED SECTION 2 1:10 scale

0 0.1 0.2 0.3 0.4 0.5m