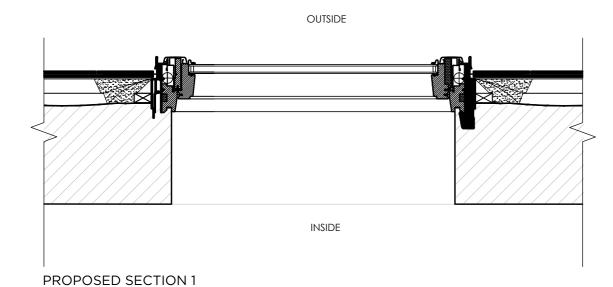

PROPOSED REAR ELEVATION, NEW HERITAGE CONSERVATION ROOF WINDOWS: W3-06/2, W4-01, W4-02 1:10 scale

1:10 scale

PROPOSED SECTION 2 1:10 scale

0 0.1 0.2 0.3 0.4 0.5m