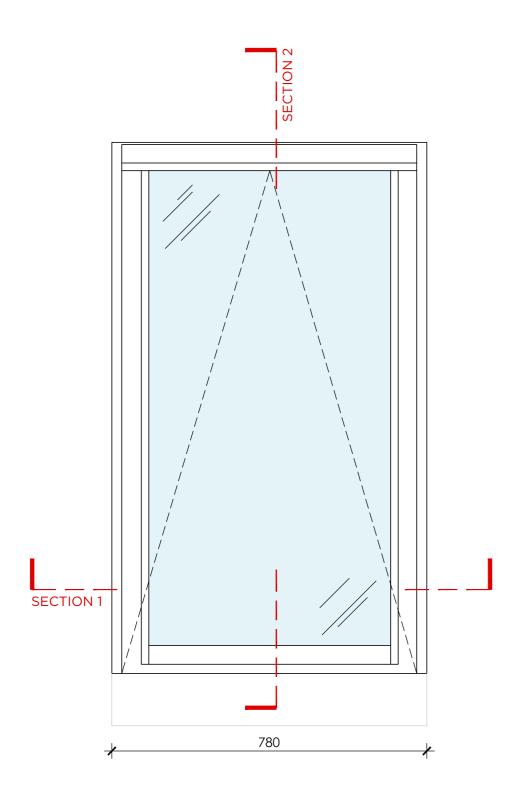

PROPOSED REAR ELEVATION, NEW HERITAGE CONSERVATION ROOF WINDOWS: W3-06/2, W4-01, W4-02 1:10 scale

1:10 scale

PROPOSED SECTION 2 1:10 scale

0 0.1 0.2 0.3 0.4 0.5m

## **GENERAL NOTES:**

PROPOSED REAR ELEVATION, NEW HERITAGE CONSERVATION ROOF WINDOWS:

W3-06/2, W4-01, W4-02

Ref. to front elevation drawing 638 E

To be read in conjunction with all relevant Gravity Design drawings, schedules and documents.