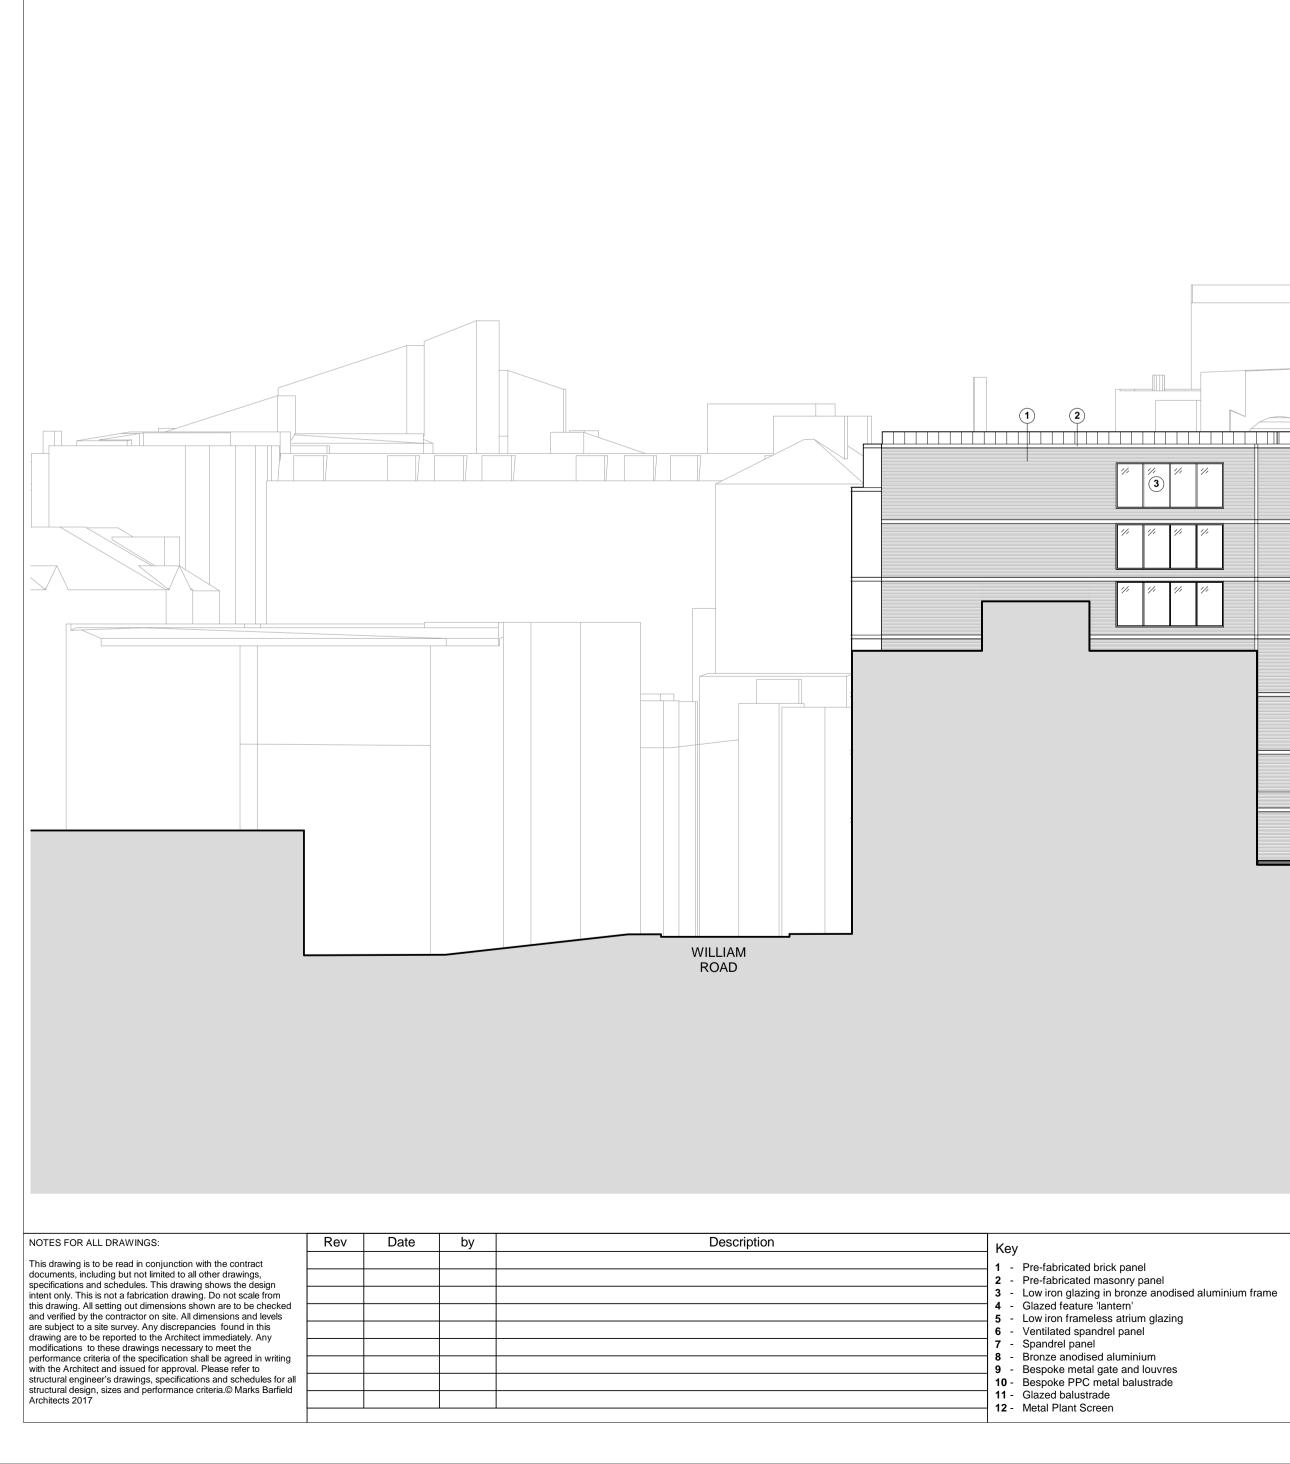

|  |        | 10 |                        |           |  |
|--|--------|----|------------------------|-----------|--|
|  |        |    |                        |           |  |
|  |        |    |                        |           |  |
|  |        |    |                        | OFFICE    |  |
|  |        |    |                        | OFFICE    |  |
|  |        |    |                        | OFFICE    |  |
|  | OFFICE |    |                        | OFFICE    |  |
|  | OFFICE |    |                        | OFFICE    |  |
|  | OFFICE |    | OFFICE<br>LIFT<br>CORE | OFFICE    |  |
|  | RETAIL |    |                        | A3 RETAIL |  |
|  | OFFICE |    |                        | B1 / D1   |  |
|  |        |    |                        |           |  |