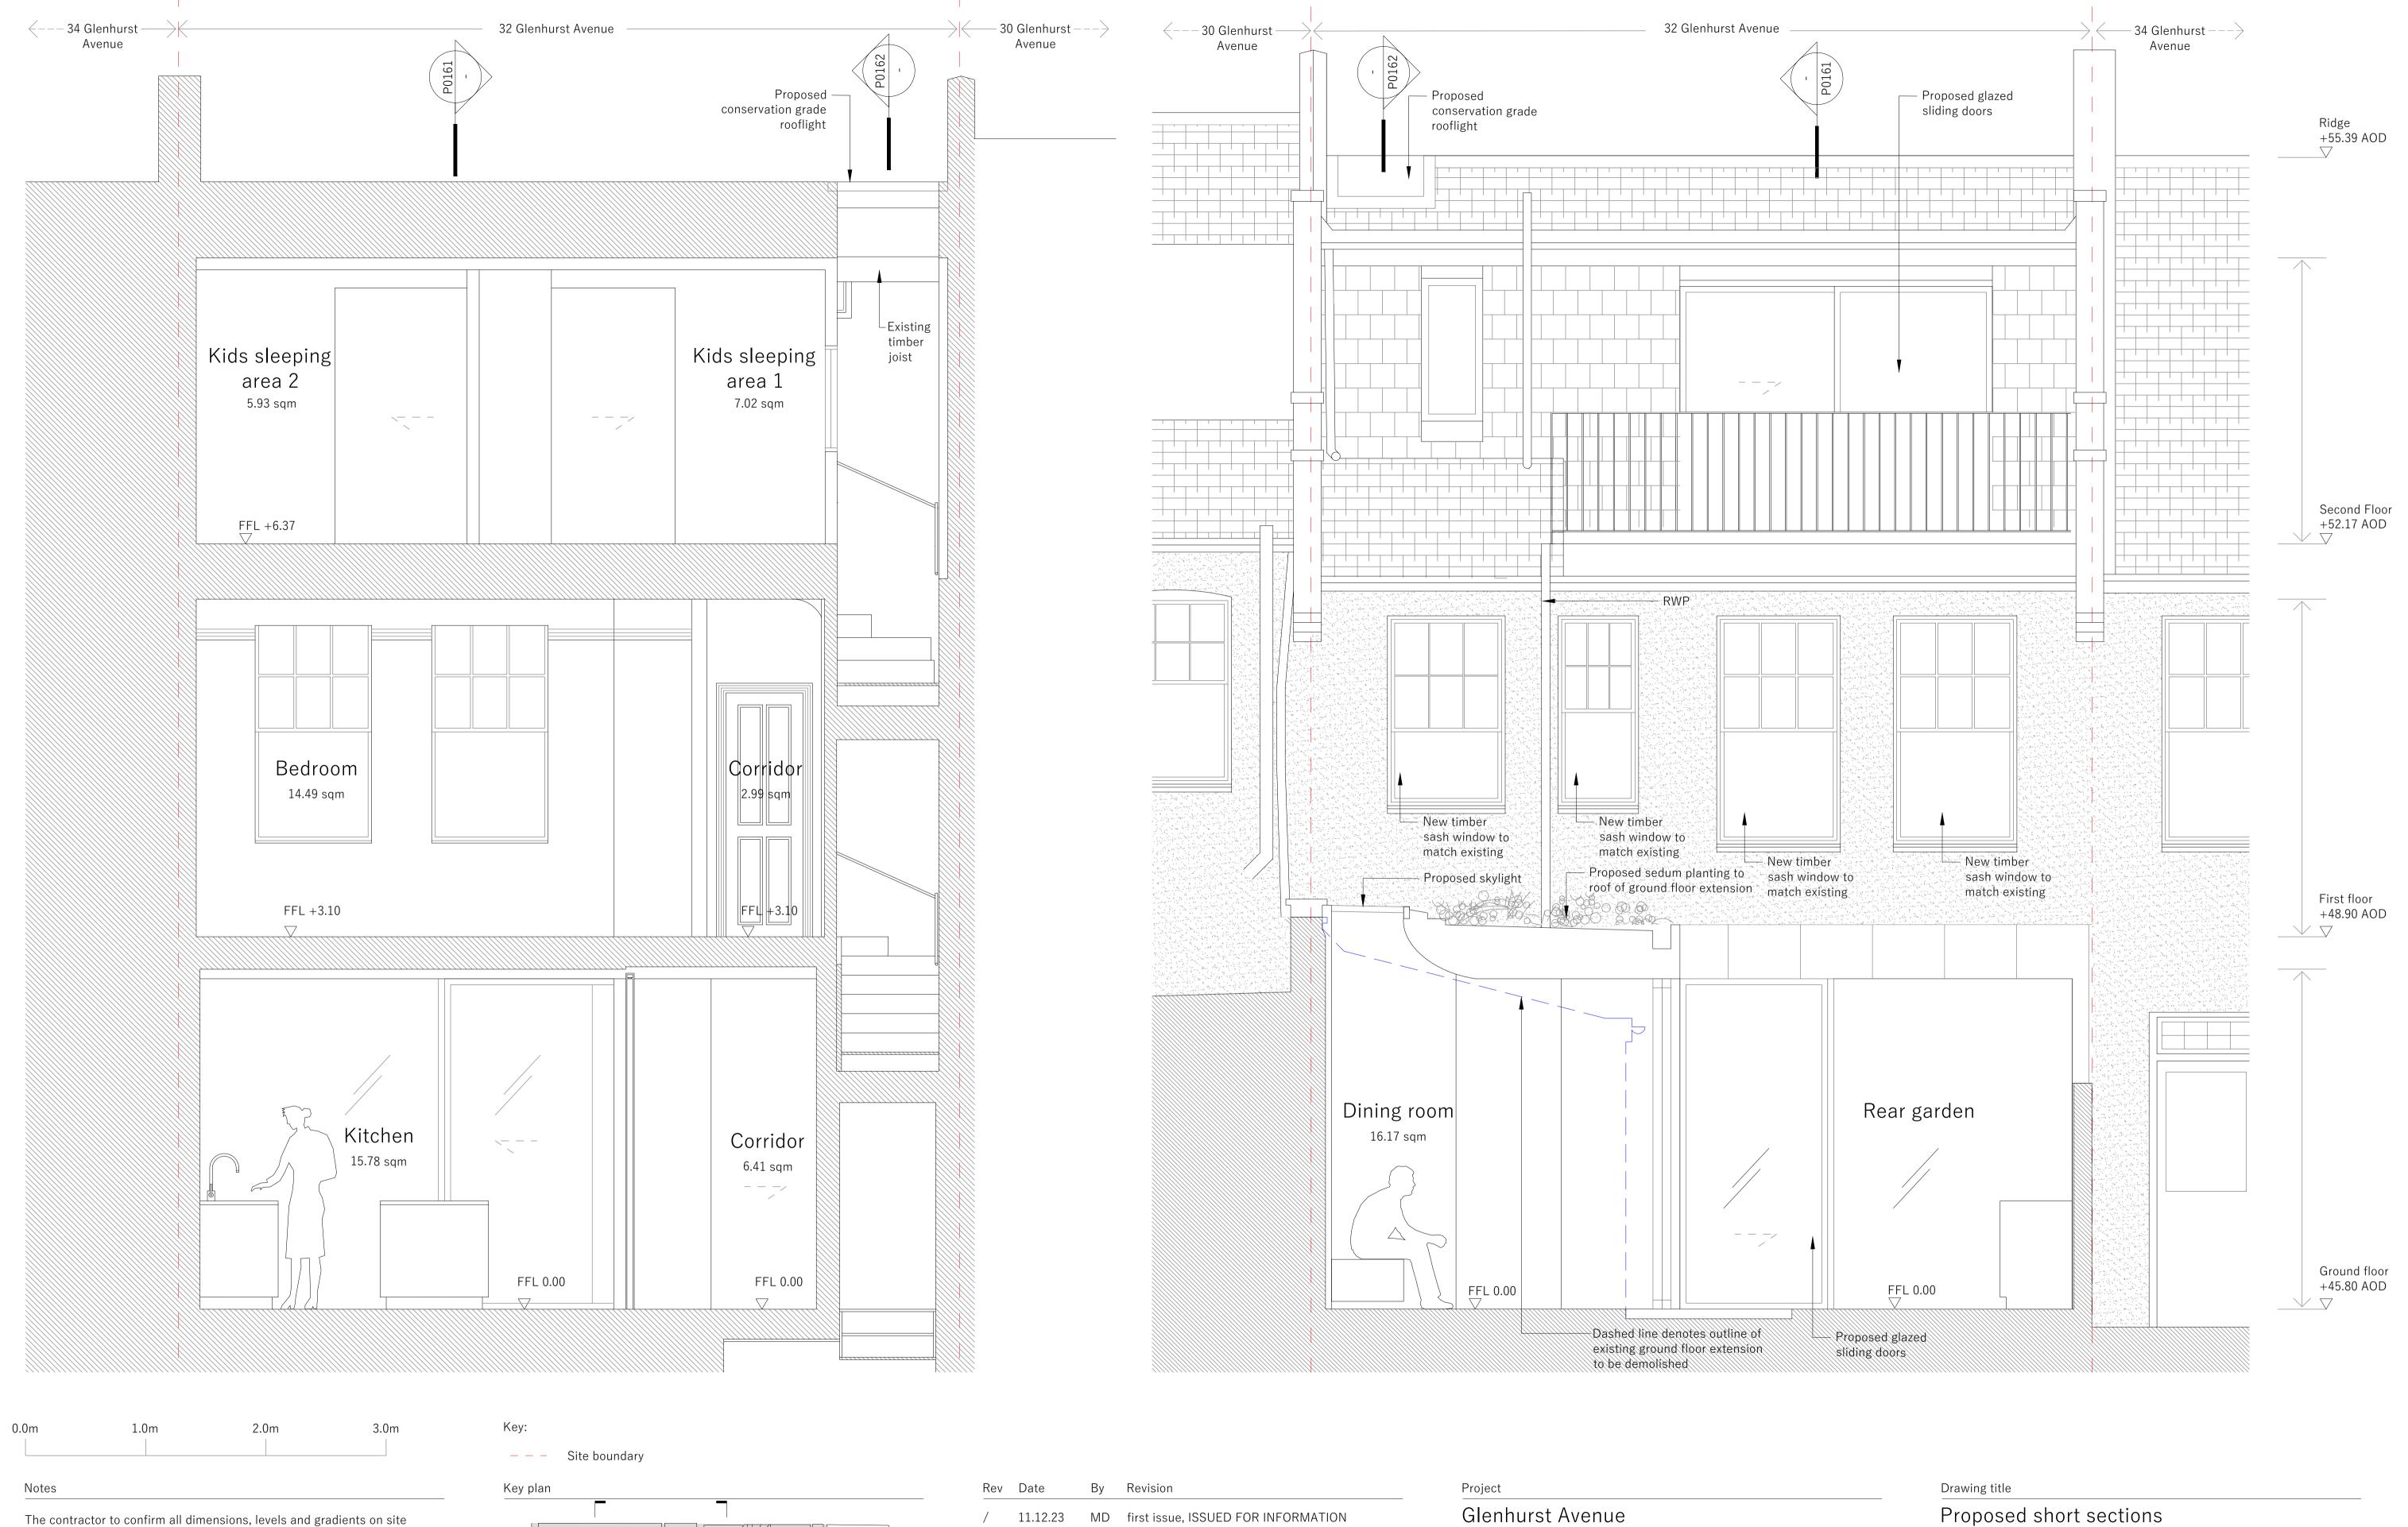

This drawing is the property of Manea Kella Ltd. No disclosure of copy or it may be made without the written permission of Manea Kella Ltd.

N

/ 11.12.23 MD first issue, ISSUED FOR INFORMATION

Glenhurst Avenue 32 Glenhurst Avenue, London, NW5 1PS Architect Manea Kella 22-24 Prince of Wales Road, London, NW5 3LG Date Drawing by MD 12.23 Proposed short sections Drawing number Revision number 040-MK-P1603 Scale at A3 Scale at A1