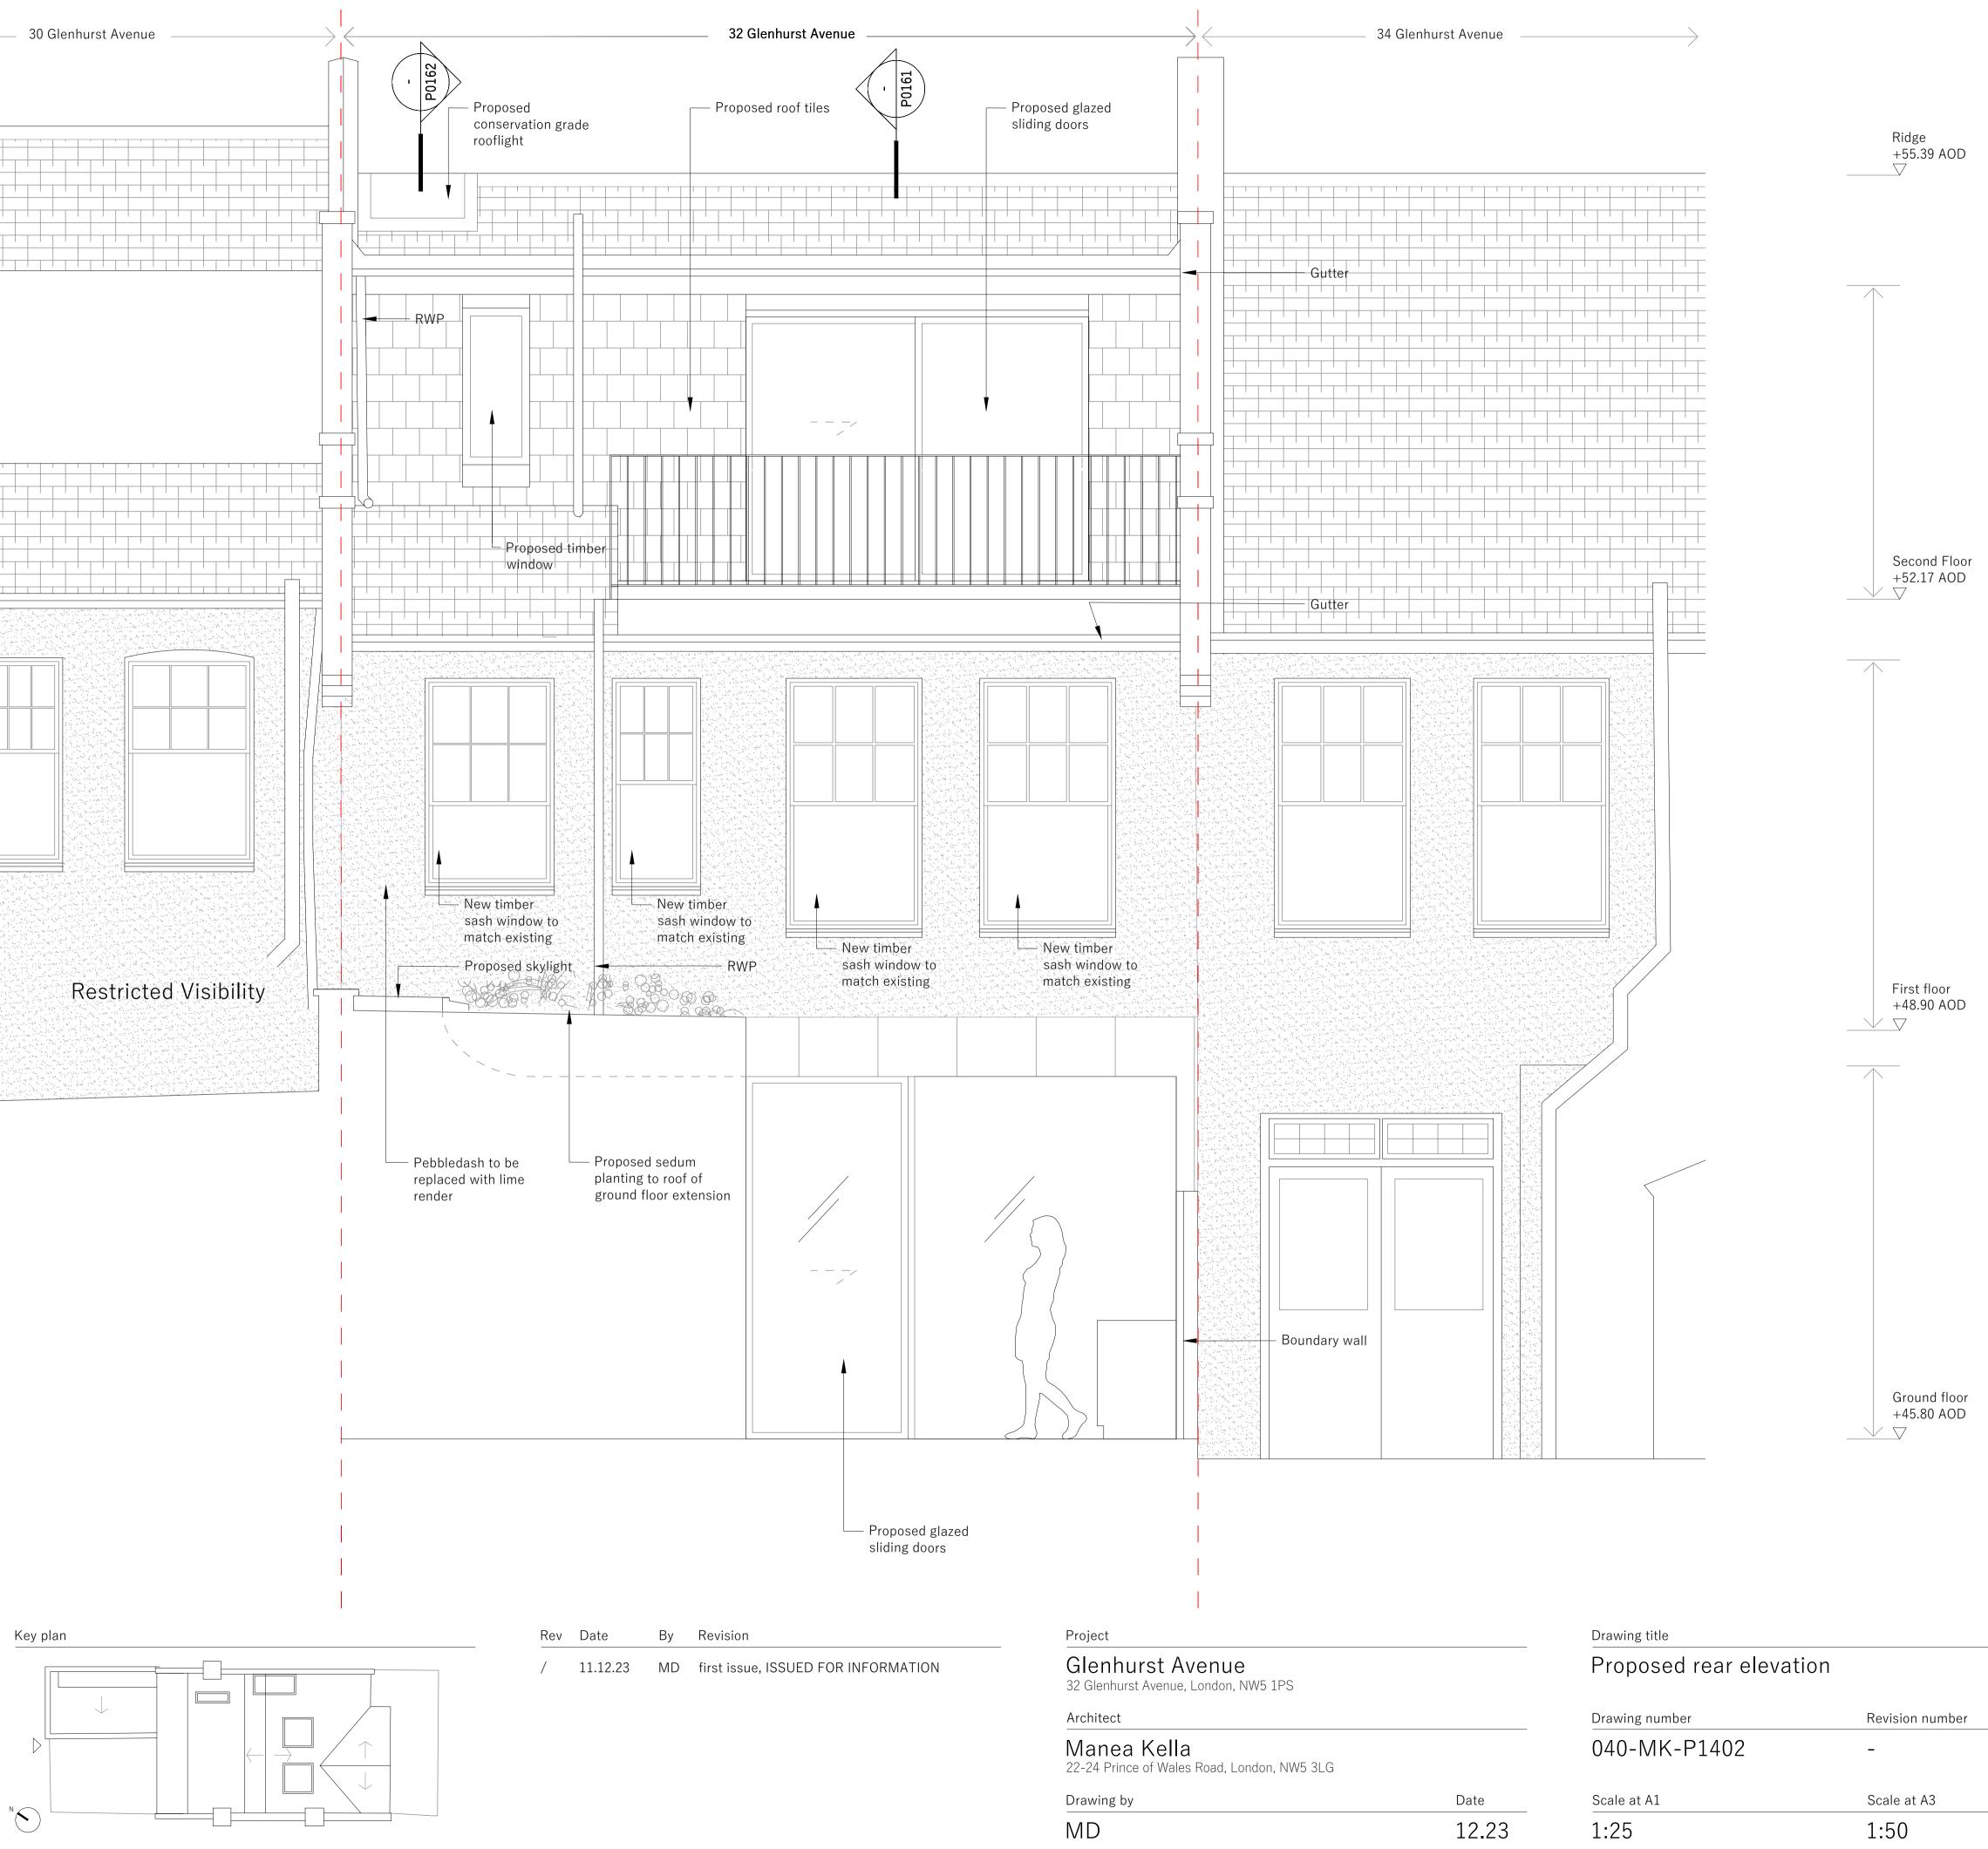

This drawing is the property of Manea Kella Ltd. No disclosure of copy or it may be made without the written permission of Manea Kella Ltd.

| Drawing title     |                 |
|-------------------|-----------------|
| Proposed rear ele | evation         |
| Drawing number    | Revision number |
| 040-MK-P1402      | _               |
|                   |                 |
| Scale at A1       | Scale at A3     |
| 1:25              | 1:50            |