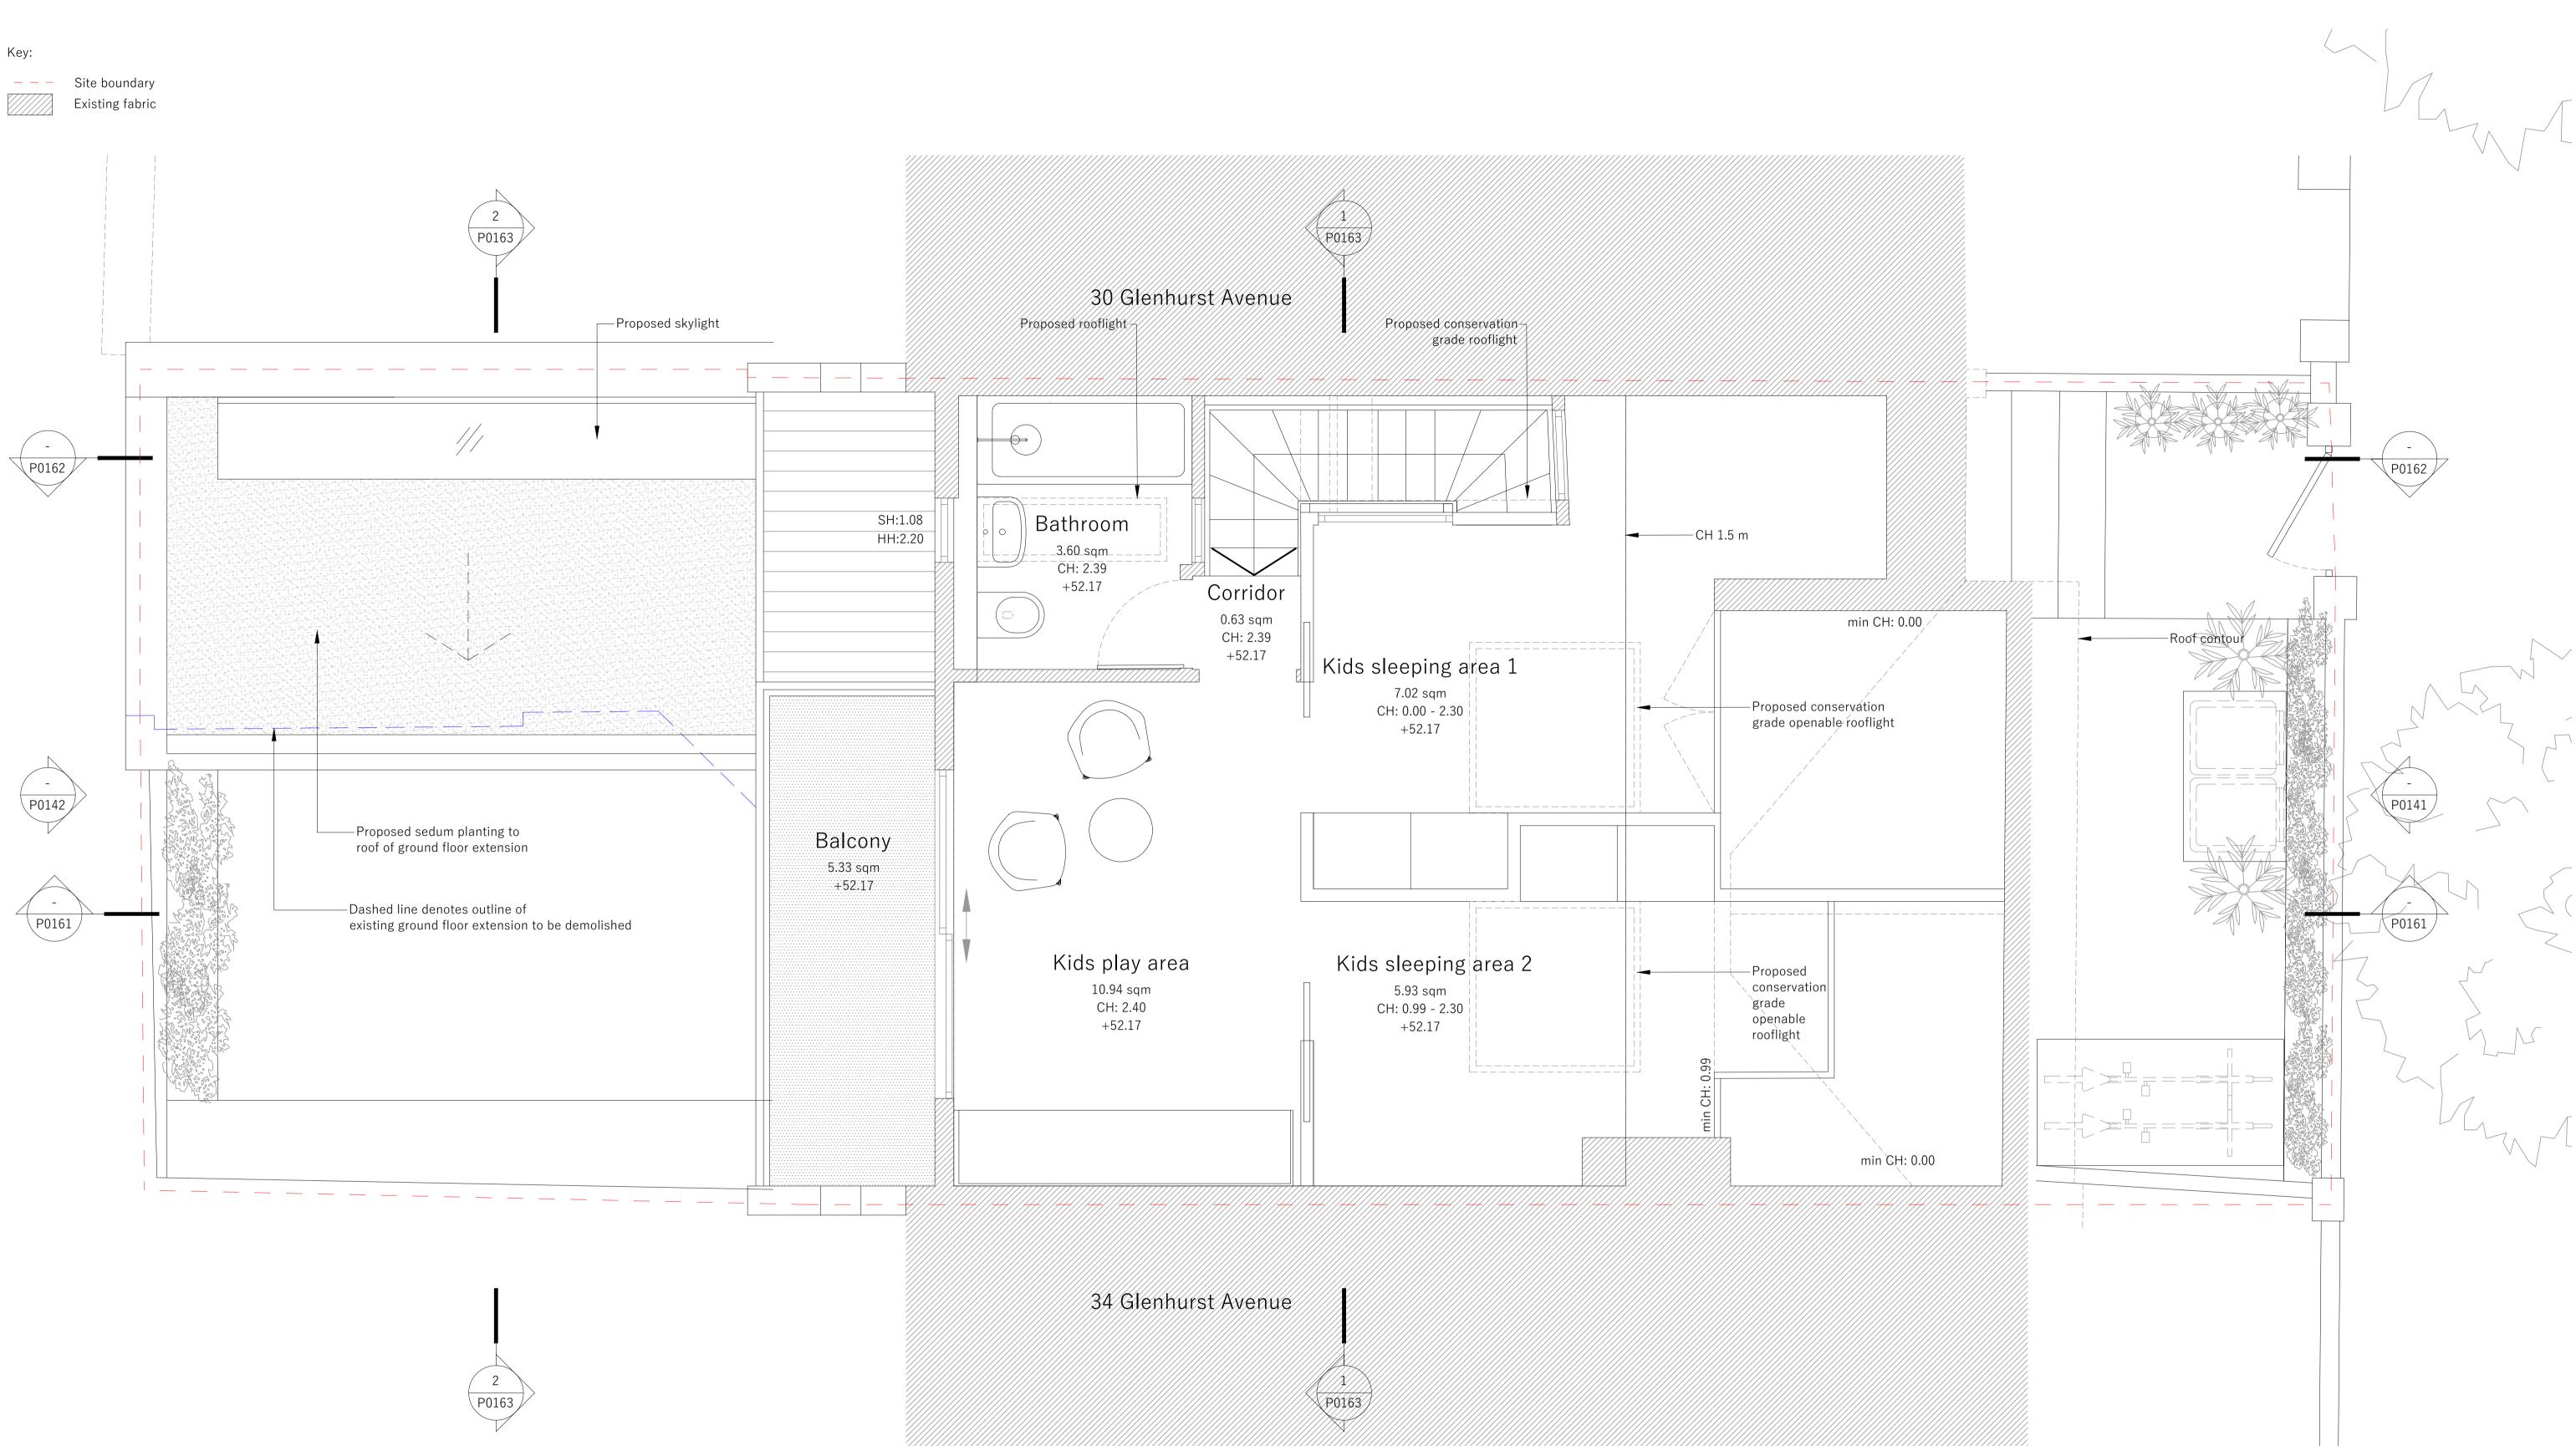

## Notes

The contractor to confirm all dimensions, levels and gradients on site before and during the works and in removing existing & installing new structure, fittings, finishes and appliances. Do not scale off this drawing, work from given dimensions only. Any discrepancies between contract documents and existing building must be reported to the architect immediately. All works, appliances, fittings and finishes to be installed to Building Regulations, manufacturer's recommendations, water byelaws and British Standards.

This drawing is the property of Manea Kella Ltd. No disclosure of copy or it may be made without the written permission of Manea Kella Ltd.

Key plan

| Rev | Date     | By | Revision                            | Project                                                         |
|-----|----------|----|-------------------------------------|-----------------------------------------------------------------|
| /   | 11.12.23 | MD | first issue, ISSUED FOR INFORMATION | <b>Glenhurst Avenue</b><br>32 Glenhurst Avenue, London, NW5 1PS |
|     |          |    |                                     | Architect                                                       |
|     |          |    |                                     | Manea Kella                                                     |

22-24 Prince of Wales Road, London, NW5 3LG Drawing by

MD

Date

| Proposed second fl | oor plan        |
|--------------------|-----------------|
| Drawing number     | Revision number |
| 040-MK-P1204       | -               |
| Scale at A1        | Scale at A3     |
| 1:25               | 1:50            |