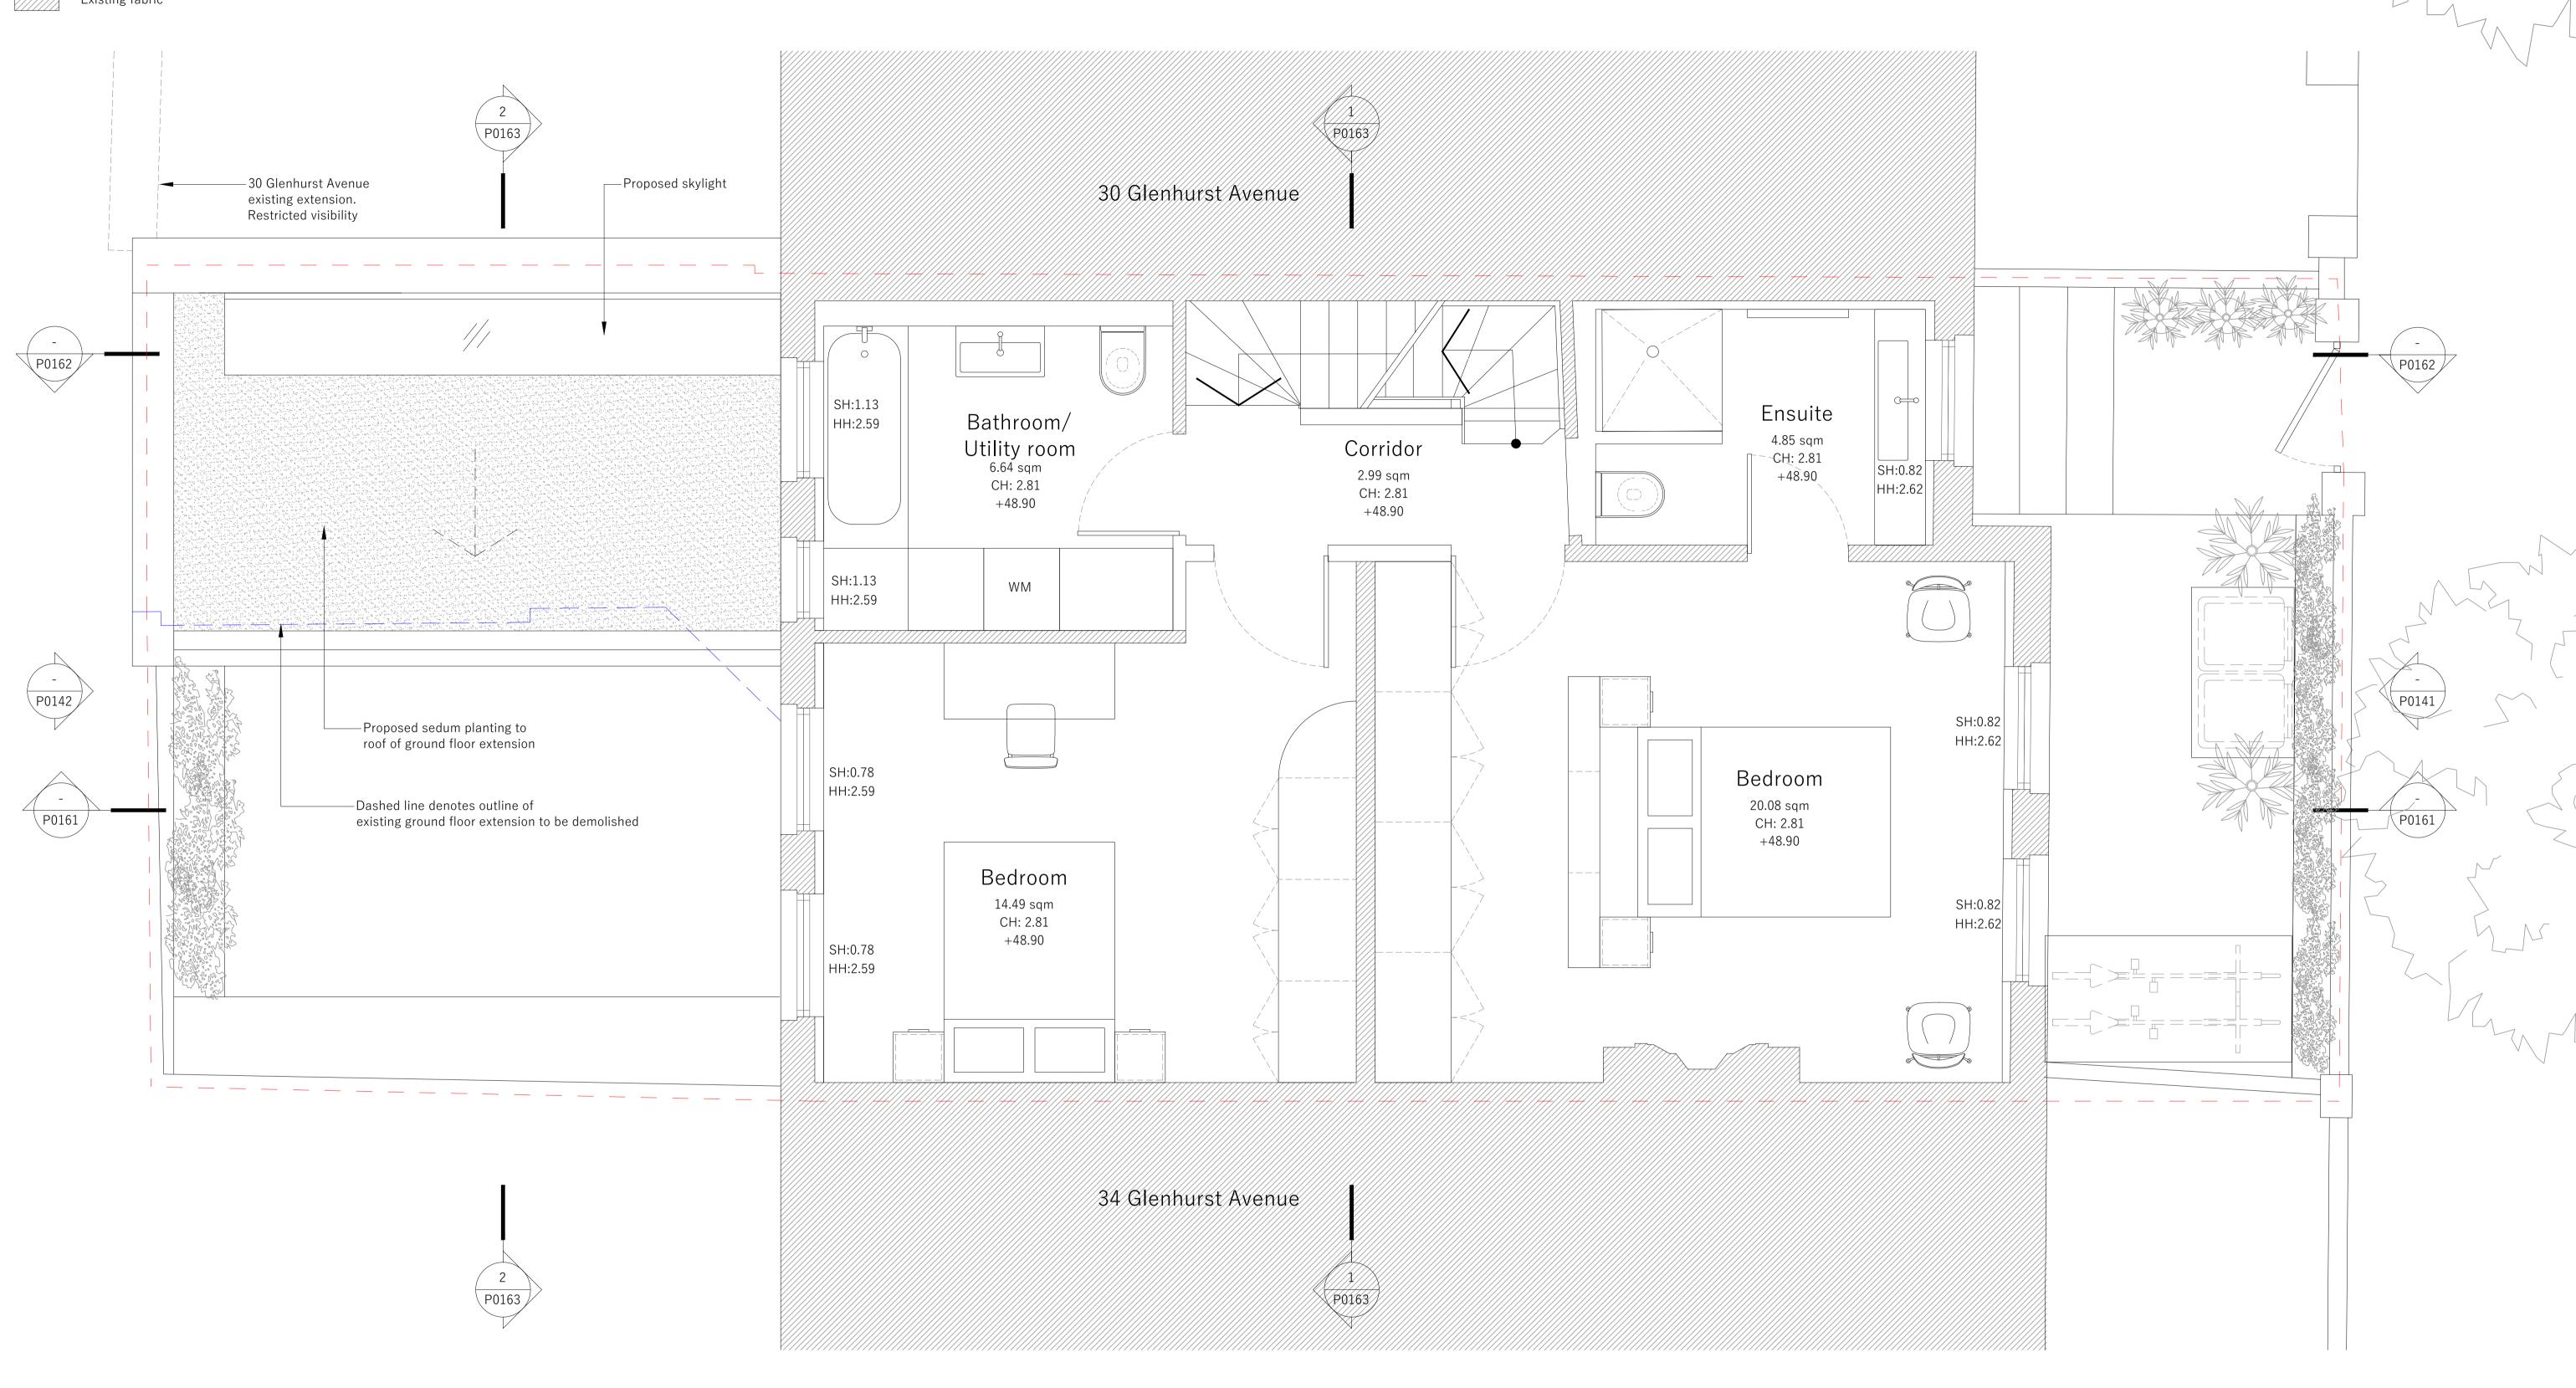

| Proposed first floor plan |                 |
|---------------------------|-----------------|
| Drawing number            | Revision number |
| 040-MK-P1203              |                 |

Scale at A3