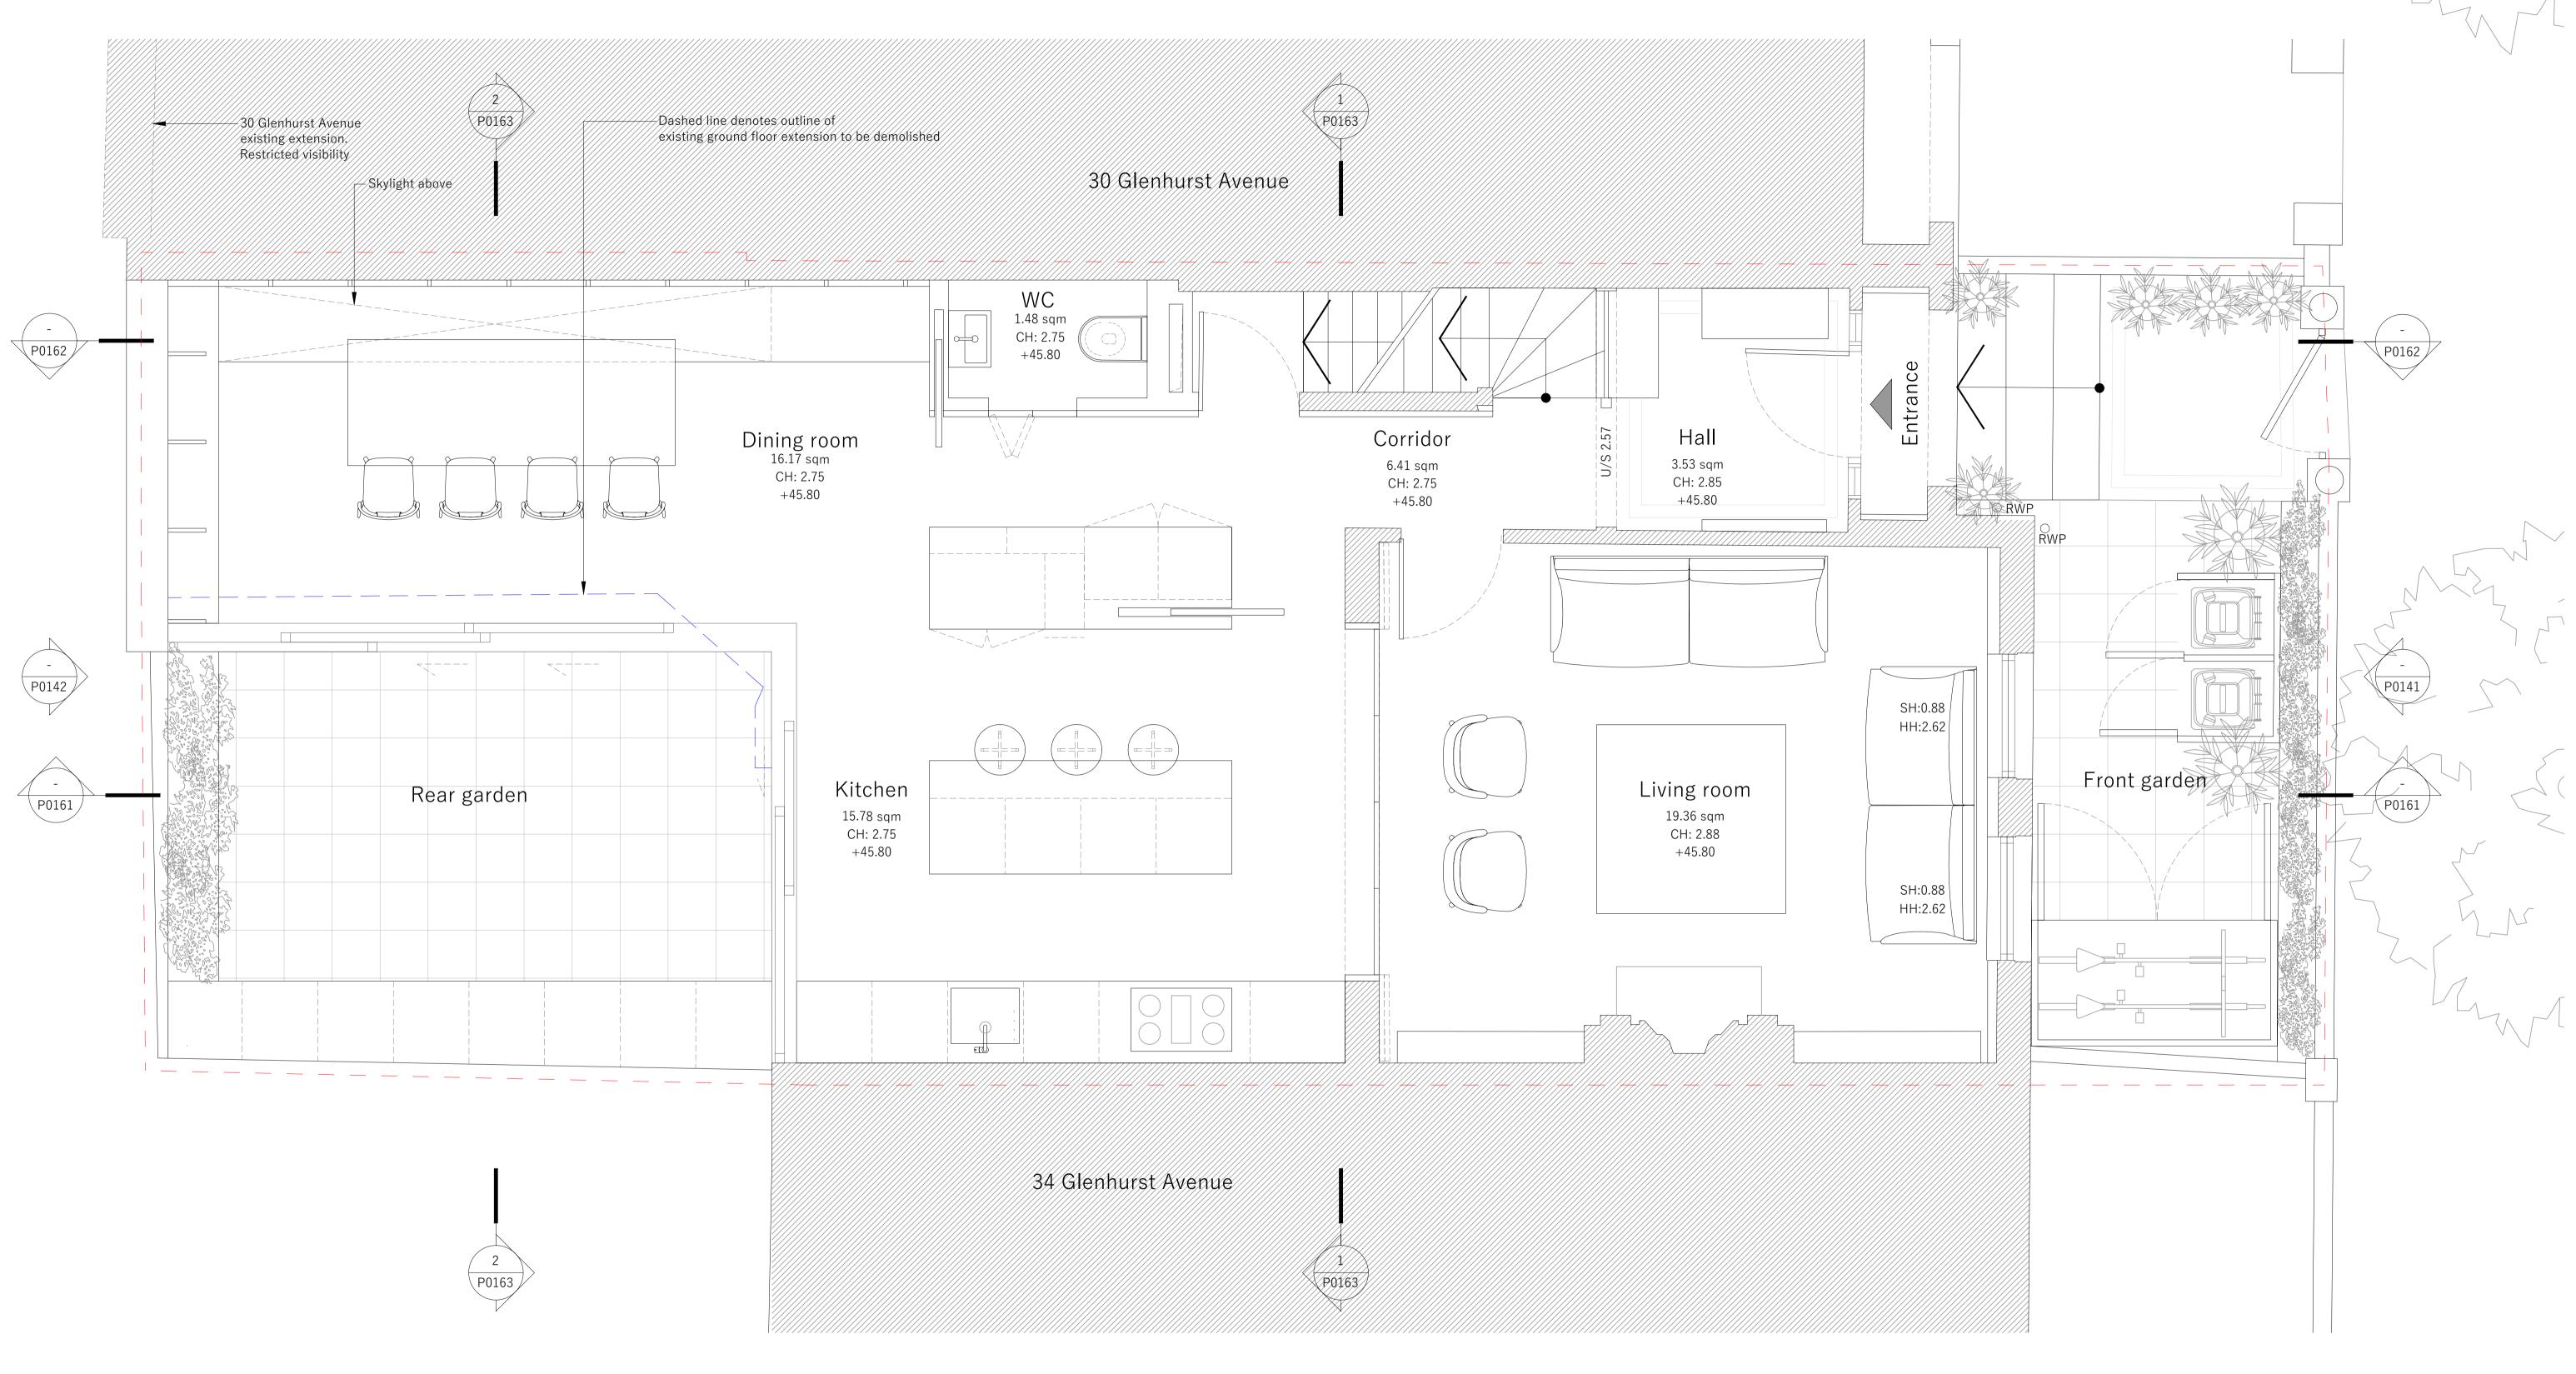

| _        |                |      |  |
|----------|----------------|------|--|
| Proposed | ground floor p | olan |  |

| Drawing number | Revision number |
|----------------|-----------------|
| 040-MK-P1202   | _               |
| Scale at A1    | Scale at A3     |
| 1:25           | 1:50            |