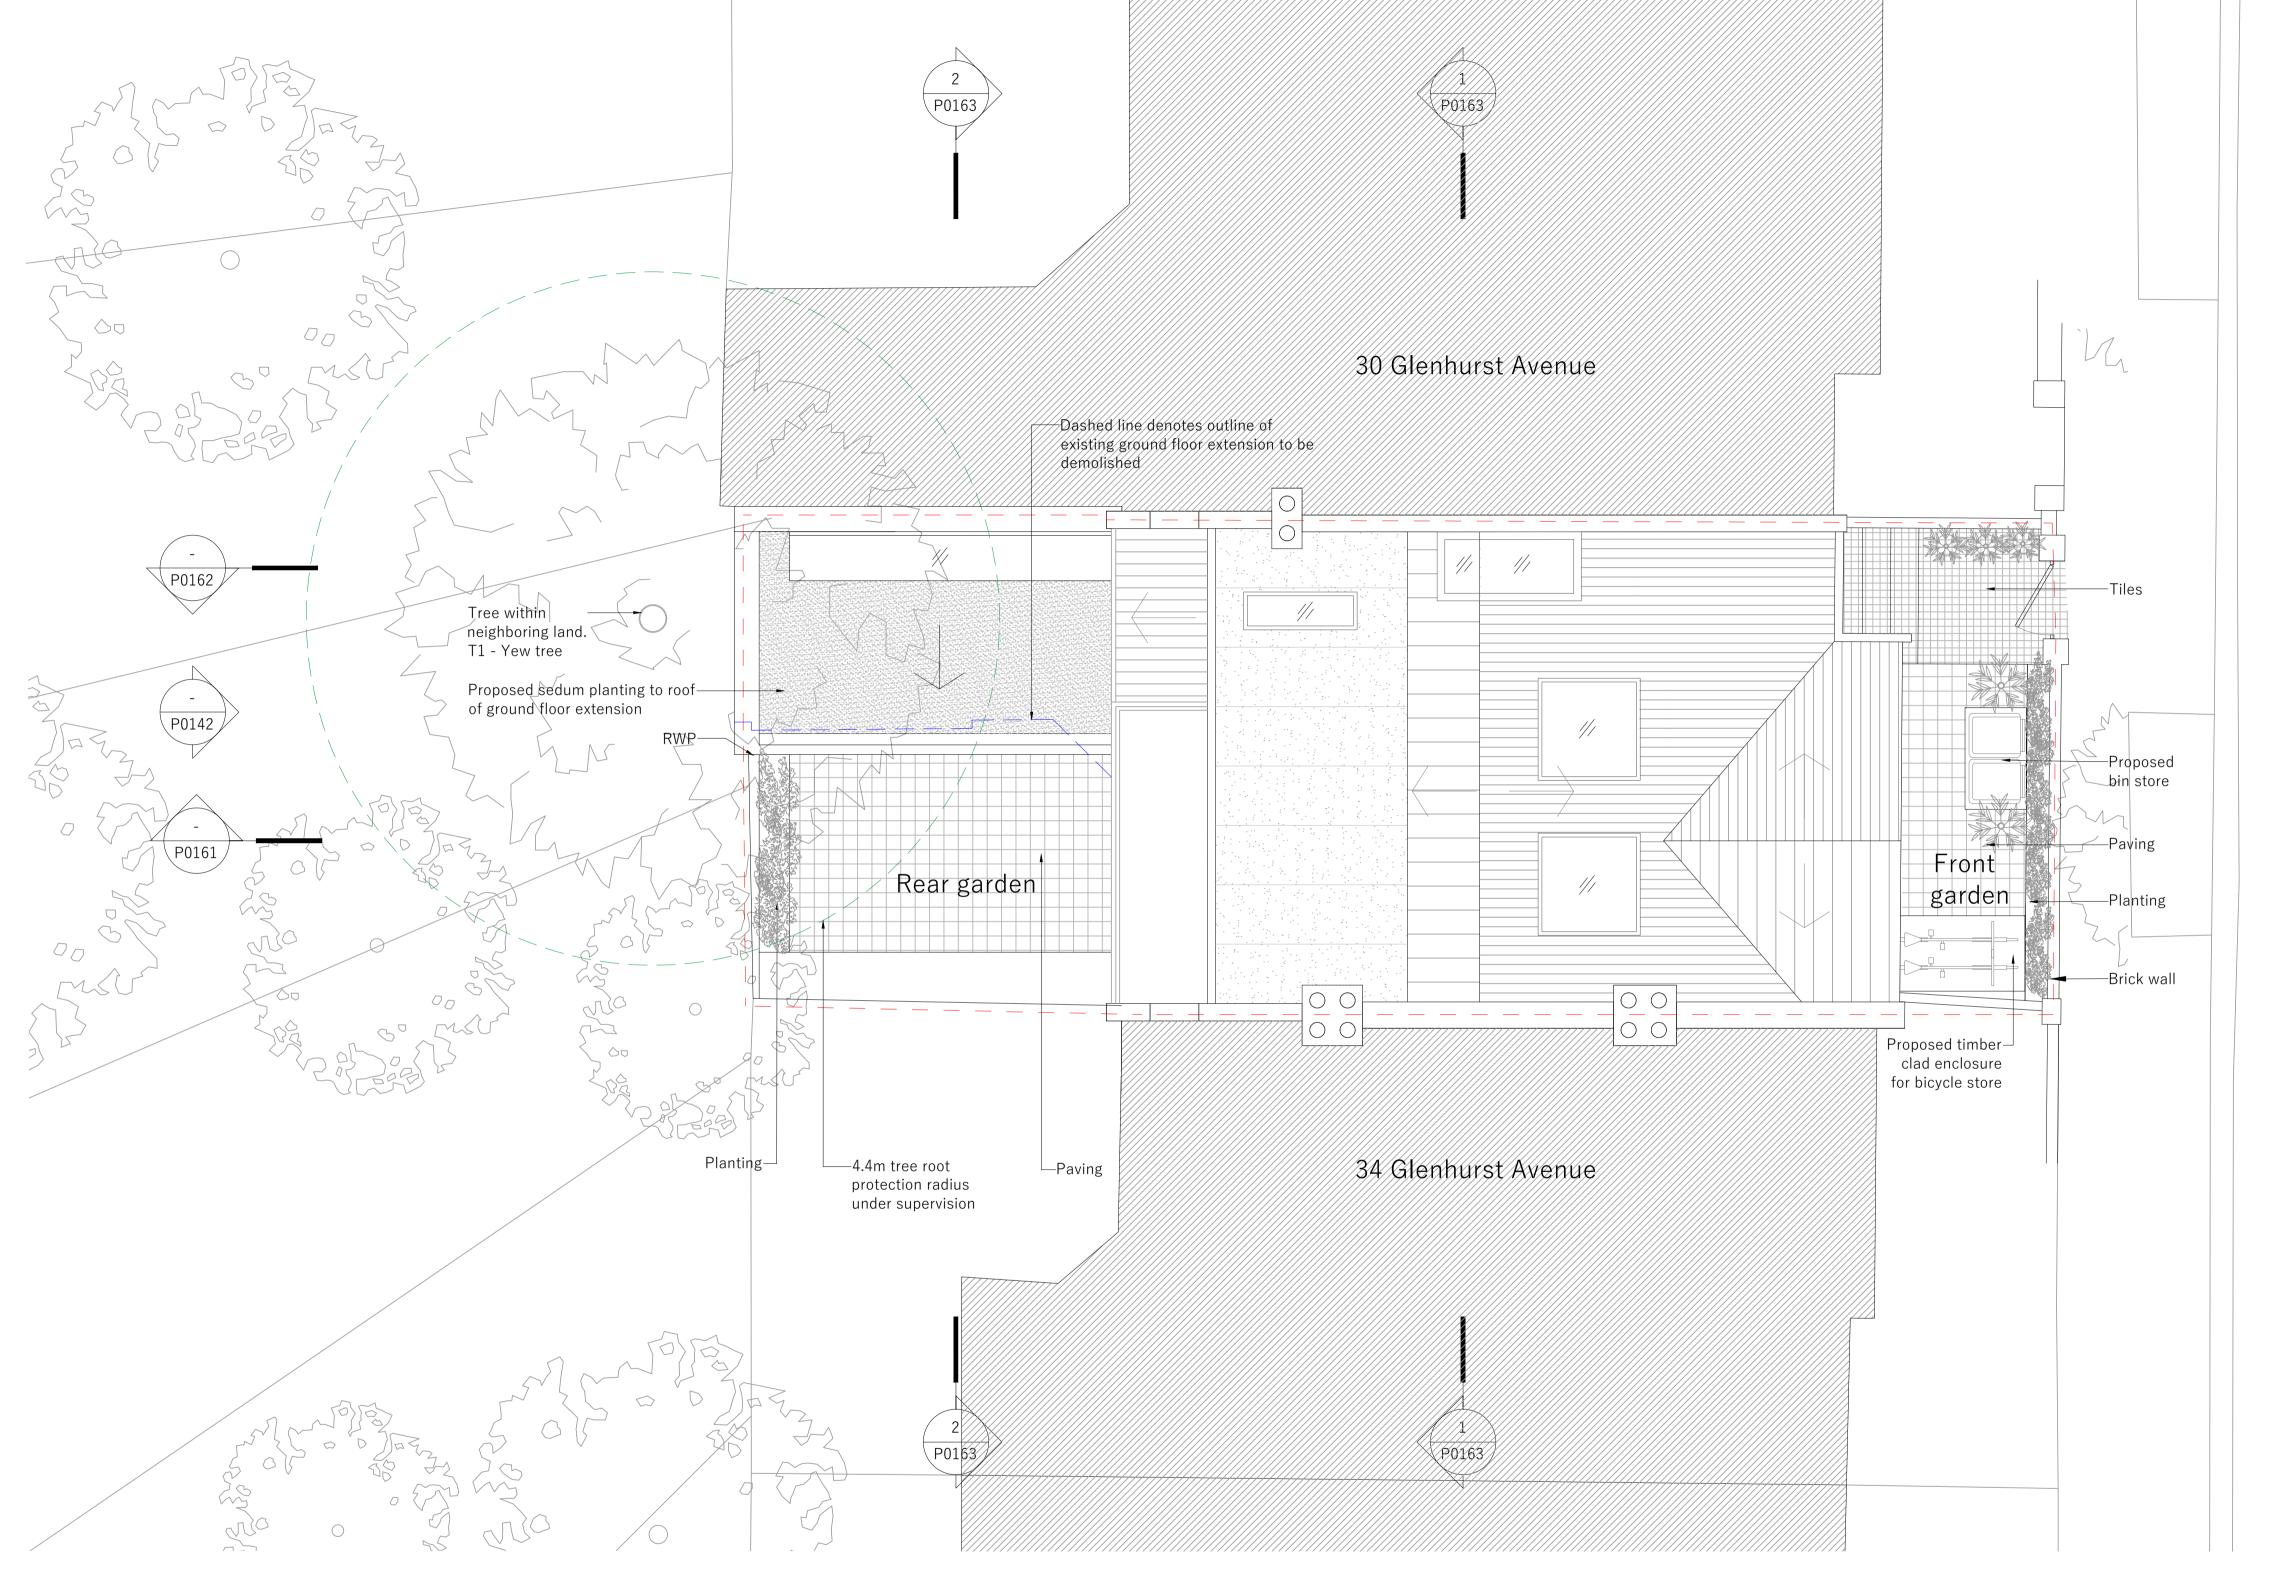

## --- Site boundary

2.5m

Notes

The contractor to confirm all dimensions, levels and gradients on site before and during the works and in removing existing & installing new structure, fittings, finishes and appliances. Do not scale off this drawing, work from given dimensions only. Any discrepancies between contract documents and existing building must be reported to the architect immediately. All works, appliances, fittings and finishes to be installed to Building Regulations, manufacturer's recommendations, water byelaws and British Standards.

| Drawing title      |                 |  |  |  |
|--------------------|-----------------|--|--|--|
| Proposed site plan |                 |  |  |  |
|                    |                 |  |  |  |
| Drawing number     | Revision number |  |  |  |
| 040-MK-P0101       | -               |  |  |  |
|                    |                 |  |  |  |
| Scale at A1        | Scale at A3     |  |  |  |
| 1:50               | 1:100           |  |  |  |

Glenhurst Avenue