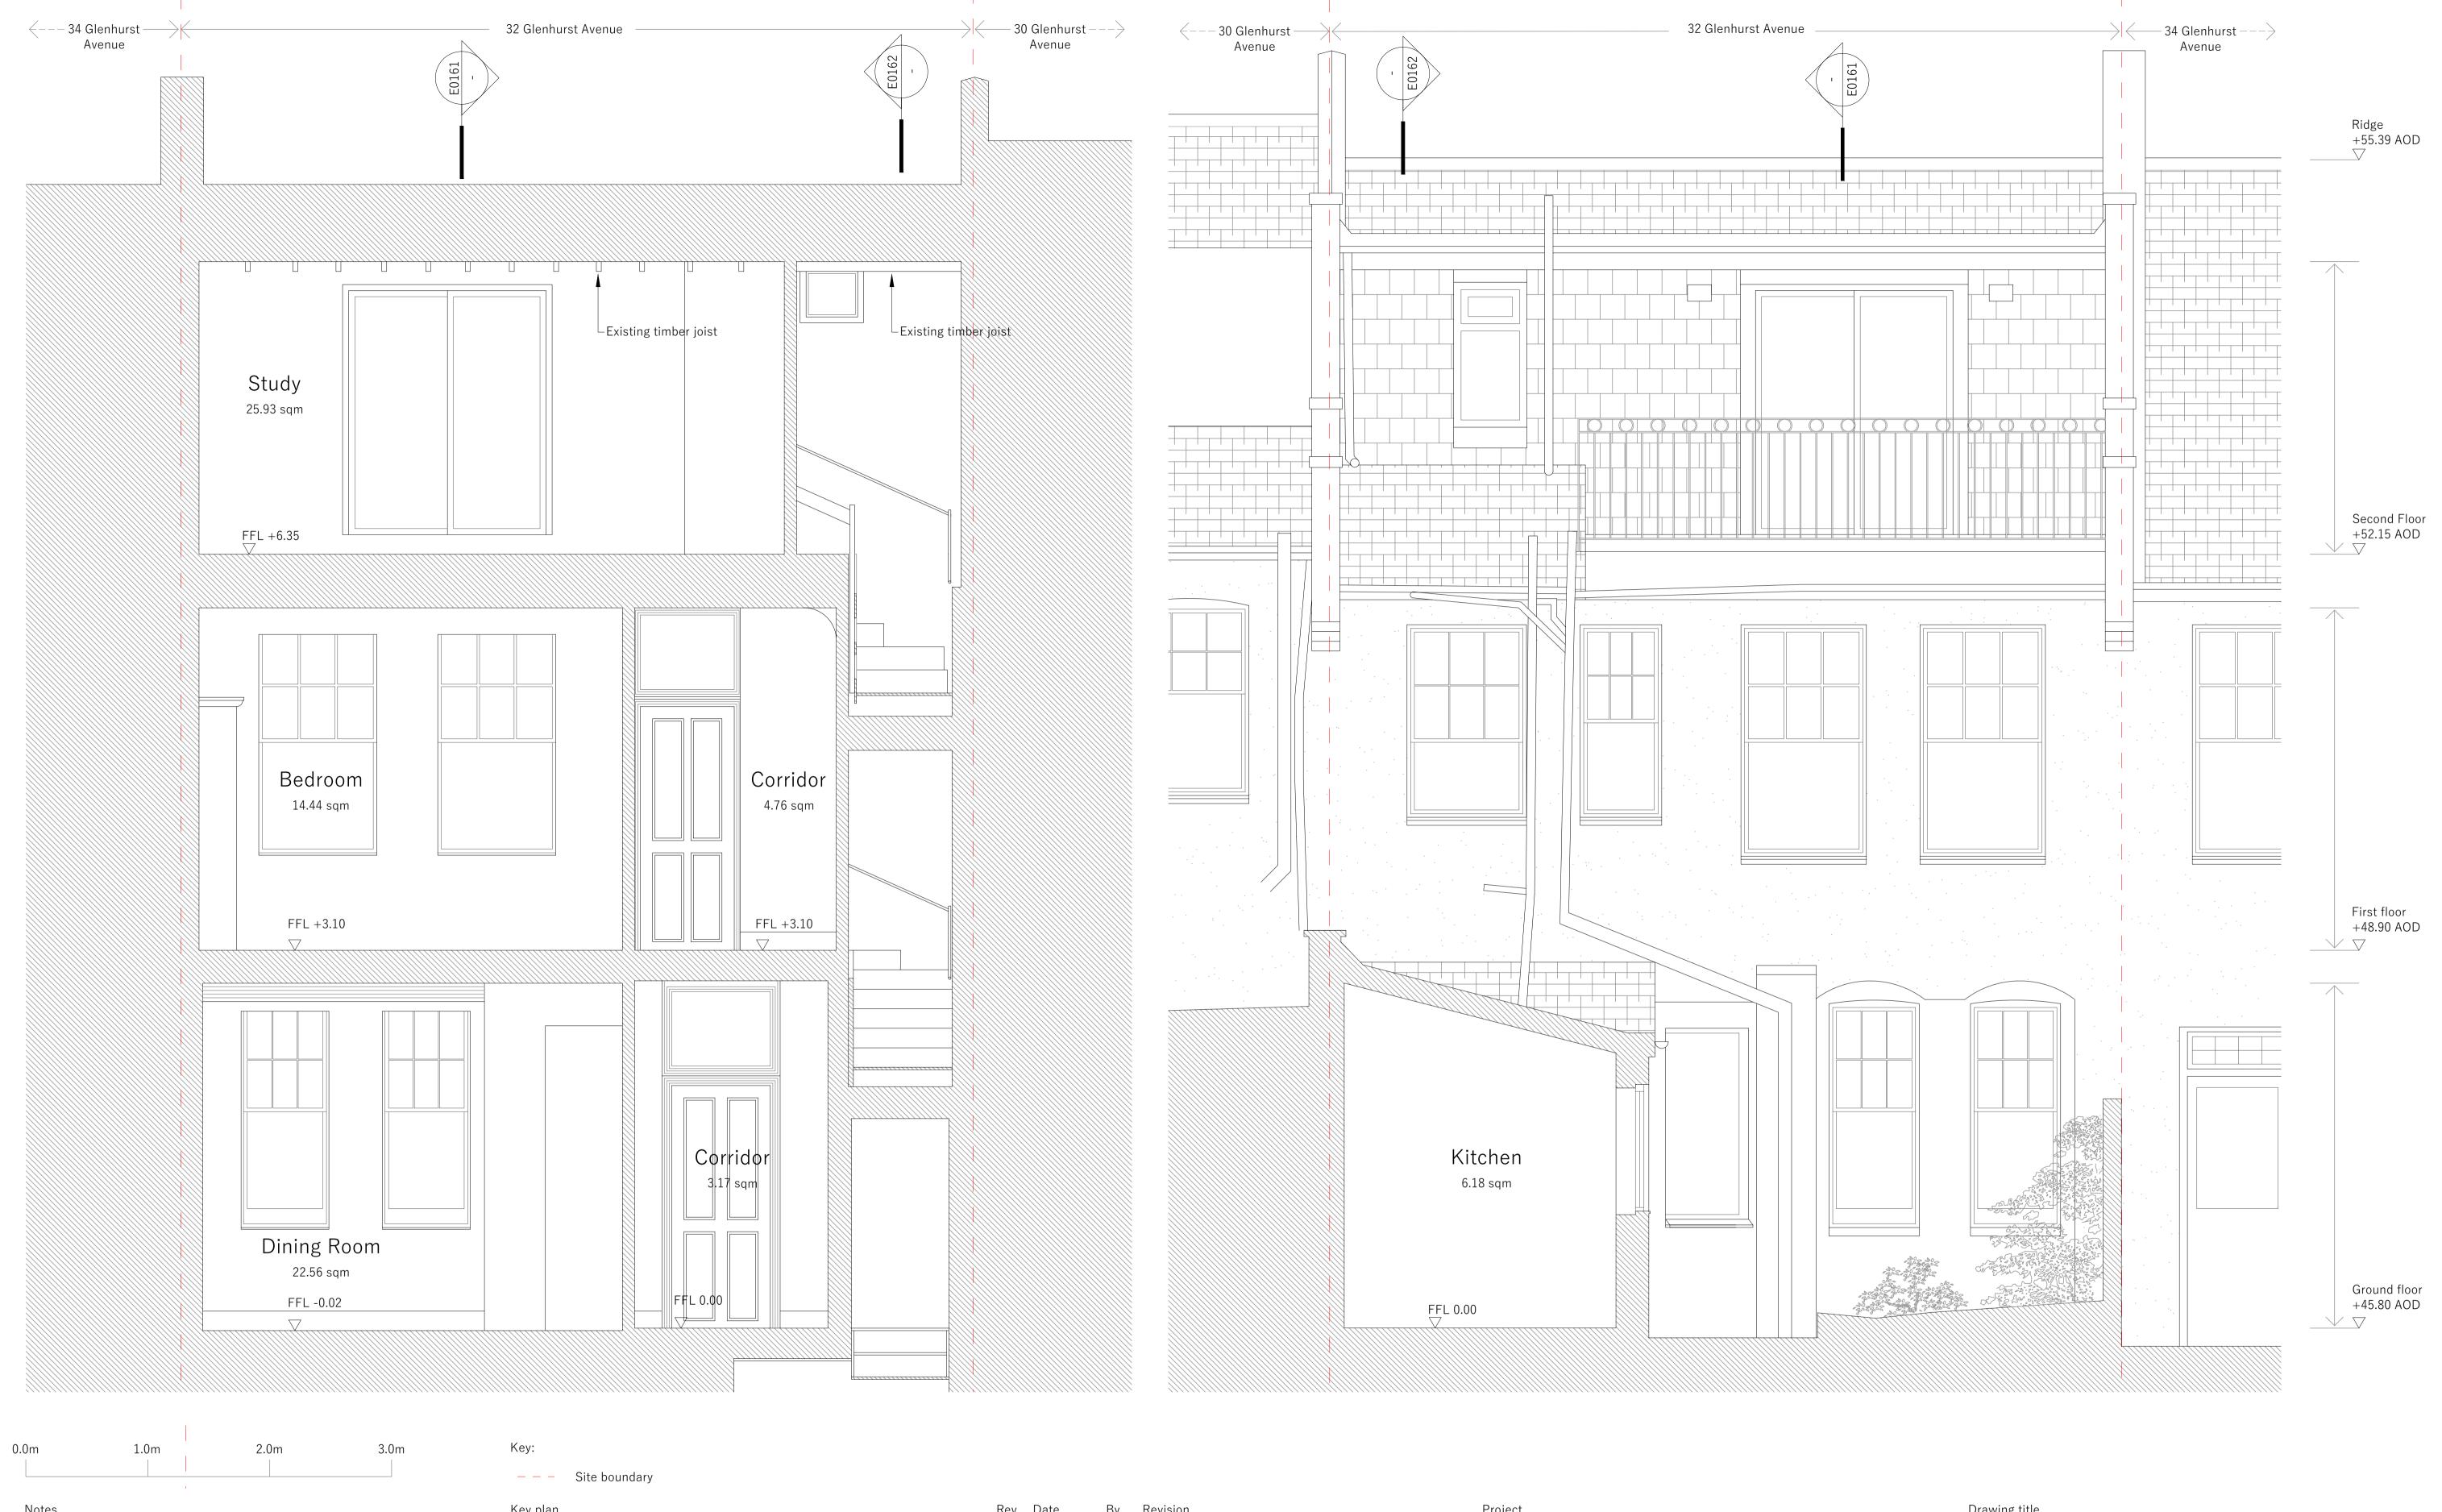

Notes

The contractor to confirm all dimensions, levels and gradients on site before and during the works and in removing existing & installing new structure, fittings, finishes and appliances. Do not scale off this drawing, work from given dimensions only. Any discrepancies between contract documents and existing building must be reported to the architect immediately. All works, appliances, fittings and finishes to be installed to Building Regulations, manufacturer's recommendations, water byelaws and British Standards.

This drawing is the property of Manea Kella Ltd. No disclosure of copy or it may be made without the written permission of Manea Kella Ltd.

| Rev | Date     | Ву | Revision                            |
|-----|----------|----|-------------------------------------|
| /   | 11.12.23 | MD | first issue, ISSUED FOR INFORMATION |

| Glenhurst Avenue 32 Glenhurst Avenue, London, NW5 1PS |      |
|-------------------------------------------------------|------|
| Architect                                             |      |
| Manea Kella                                           |      |
| 22-24 Prince of Wales Road, London, NW5 3LG           |      |
|                                                       | Date |

| Drawing number | Revision number |
|----------------|-----------------|
| 040-MK-E1603   | -               |

1:50

1:25