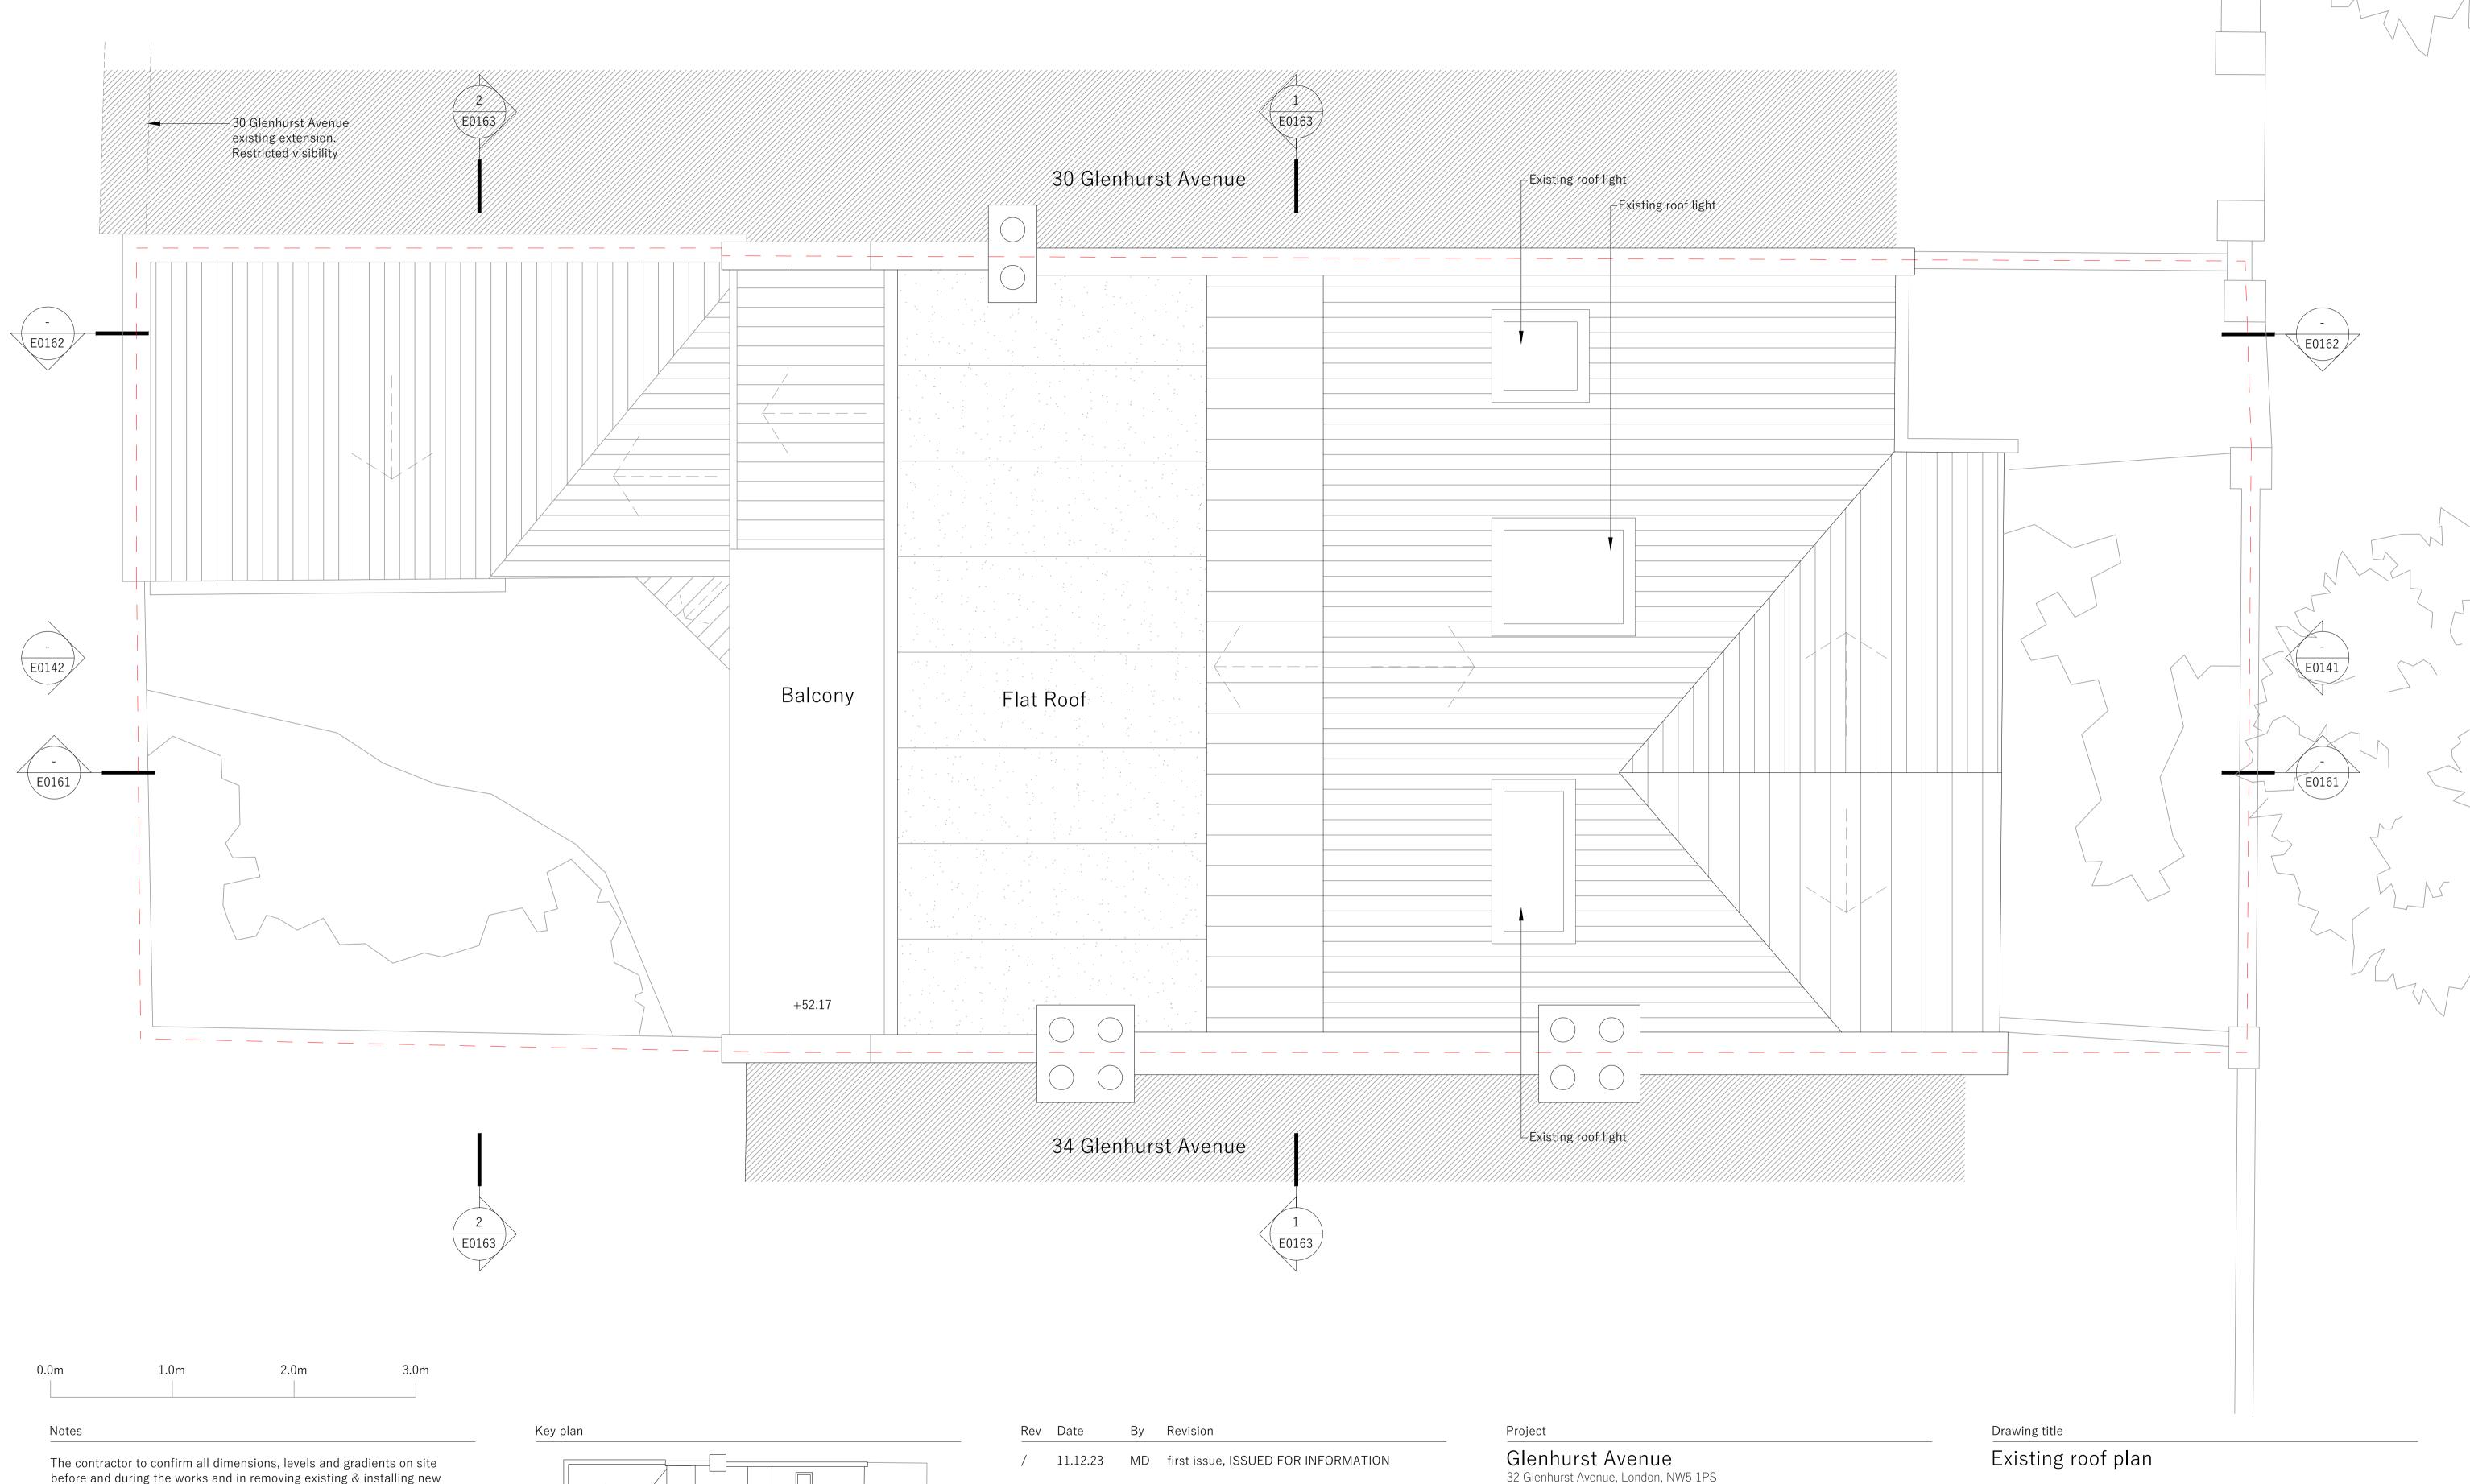

Manea Kella
22-24 Prince of Wales Road, London, NW5 3LG

Drawing by

Date

MD

12.23

Existing roof plan

Drawing number Revision number

040-MK-E1205 -