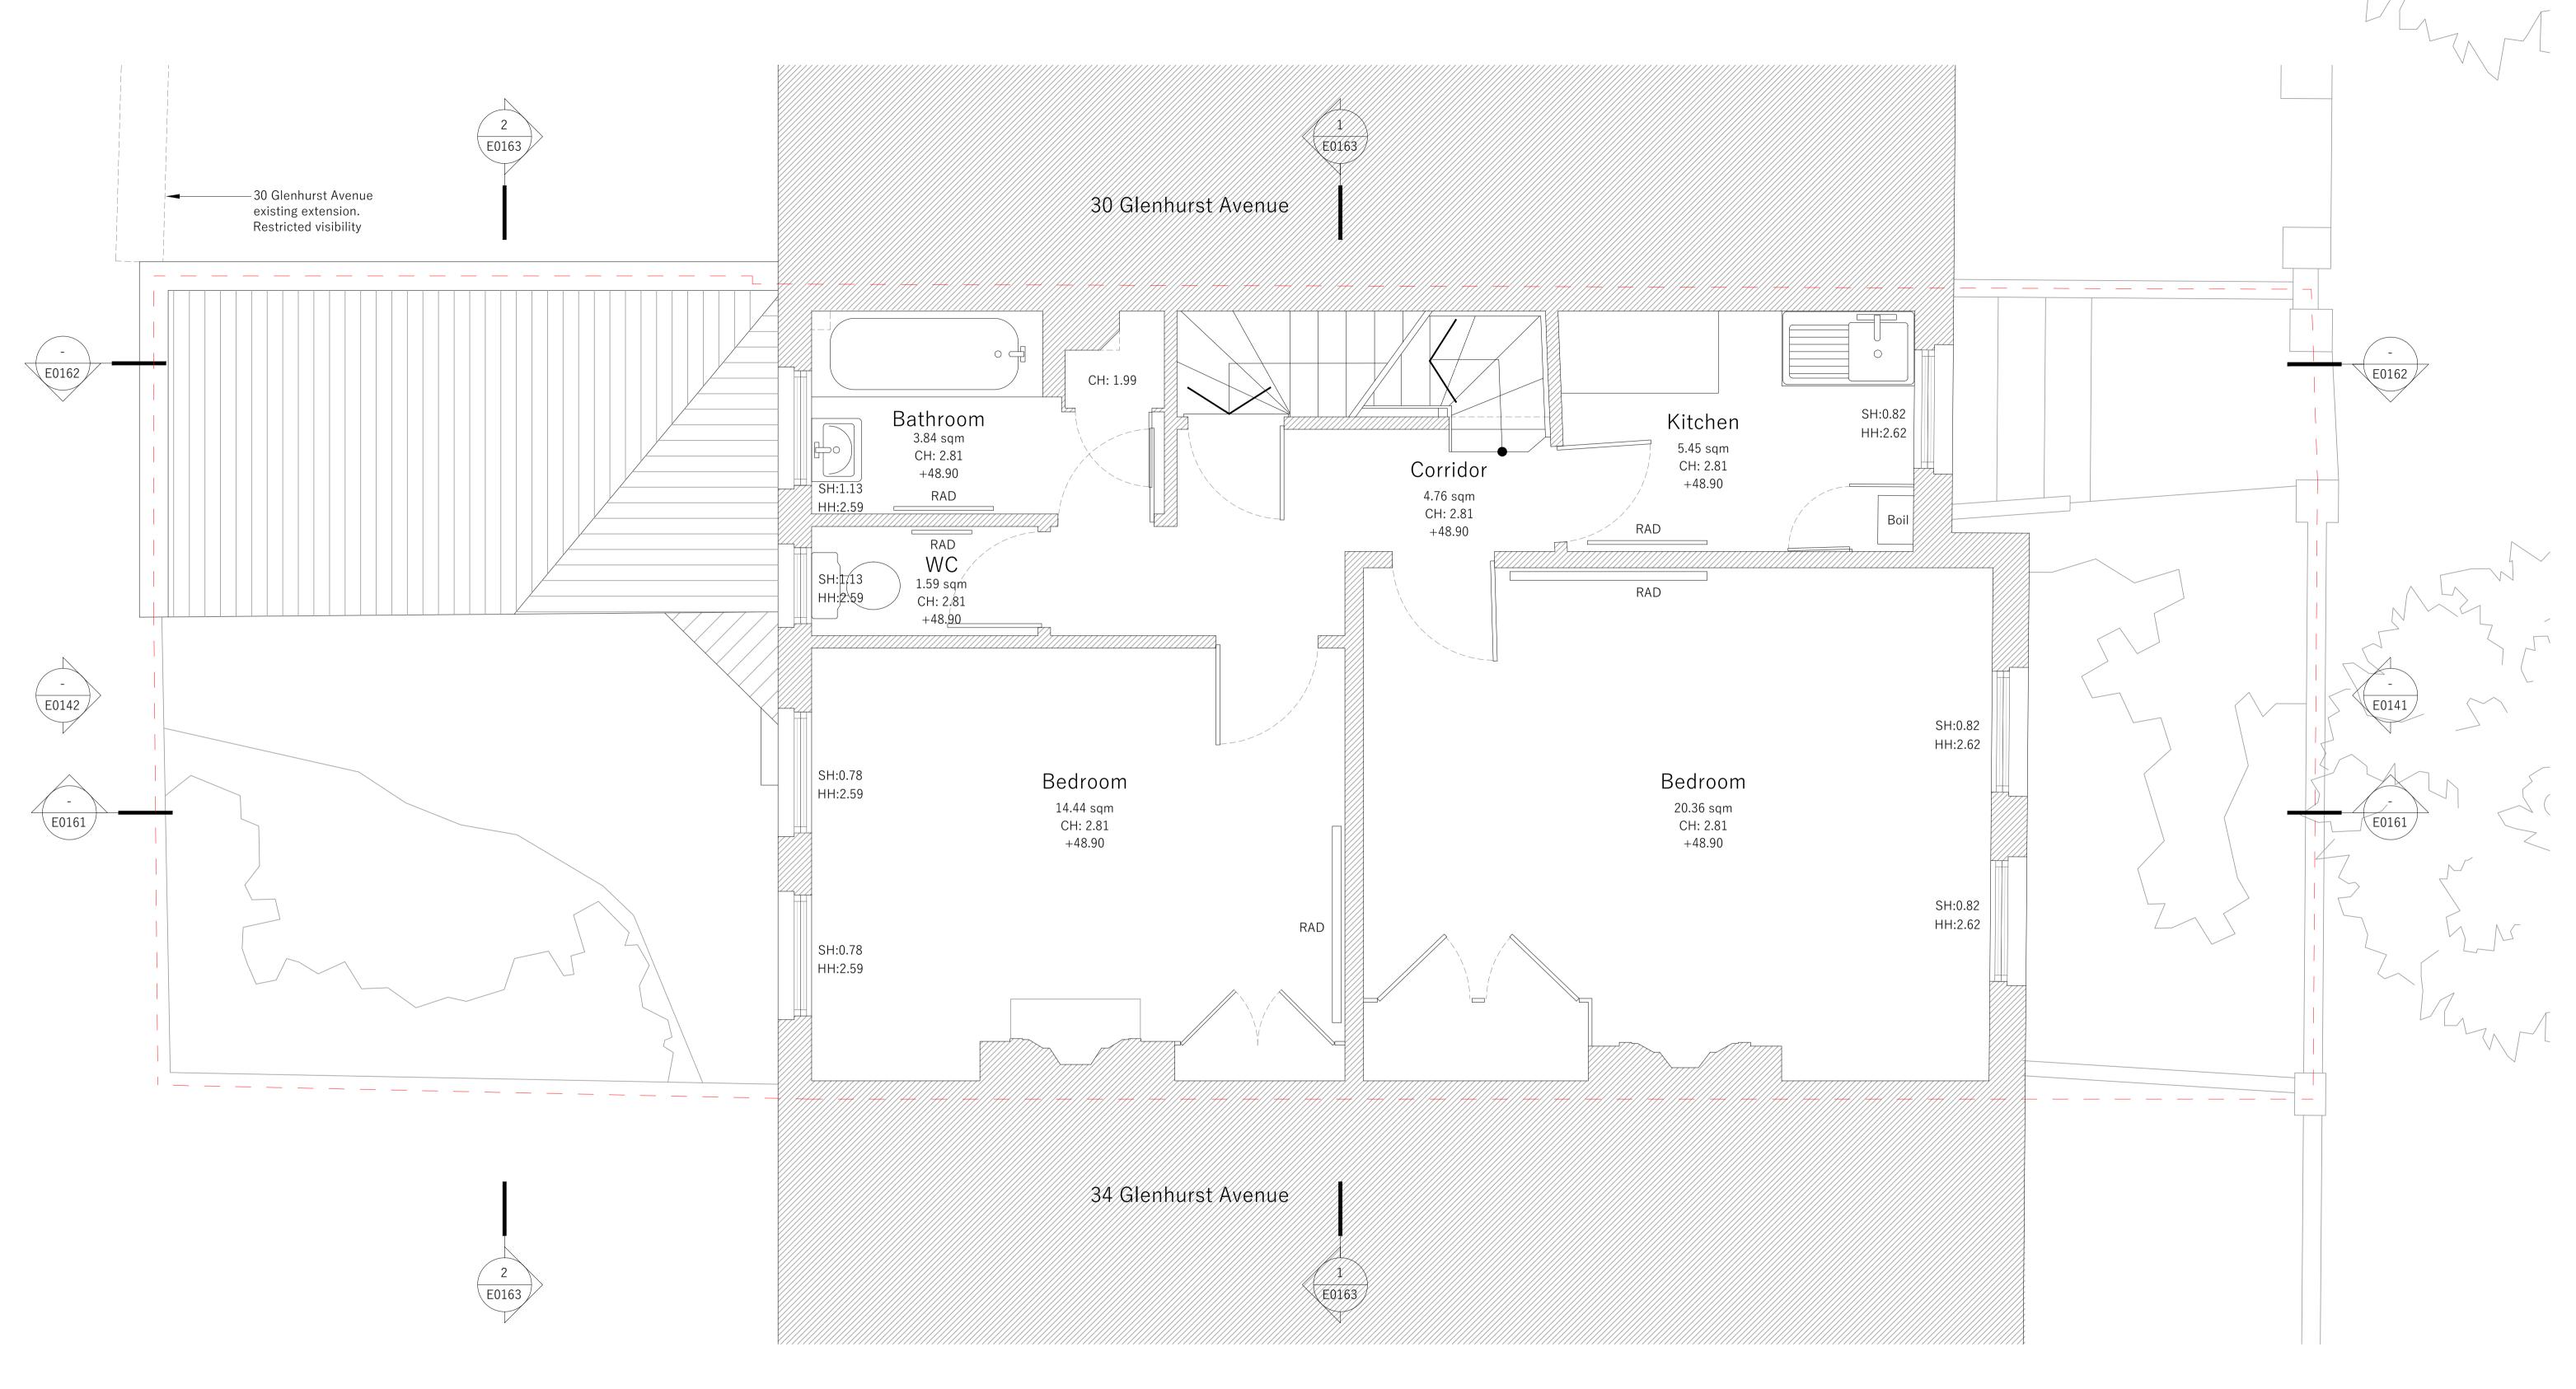

– – Site boundary

Notes

The contractor to confirm all dimensions, levels and gradients on site before and during the works and in removing existing & installing new structure, fittings, finishes and appliances. Do not scale off this drawing, work from given dimensions only. Any discrepancies between contract documents and existing building must be reported to the architect immediately. All works, appliances, fittings and finishes to be installed to Building Regulations, manufacturer's recommendations, water byelaws and British Standards.

Project

| Drawing title             |                 |
|---------------------------|-----------------|
| Existing first floor plan |                 |
|                           |                 |
|                           |                 |
| Drawing number            | Revision number |