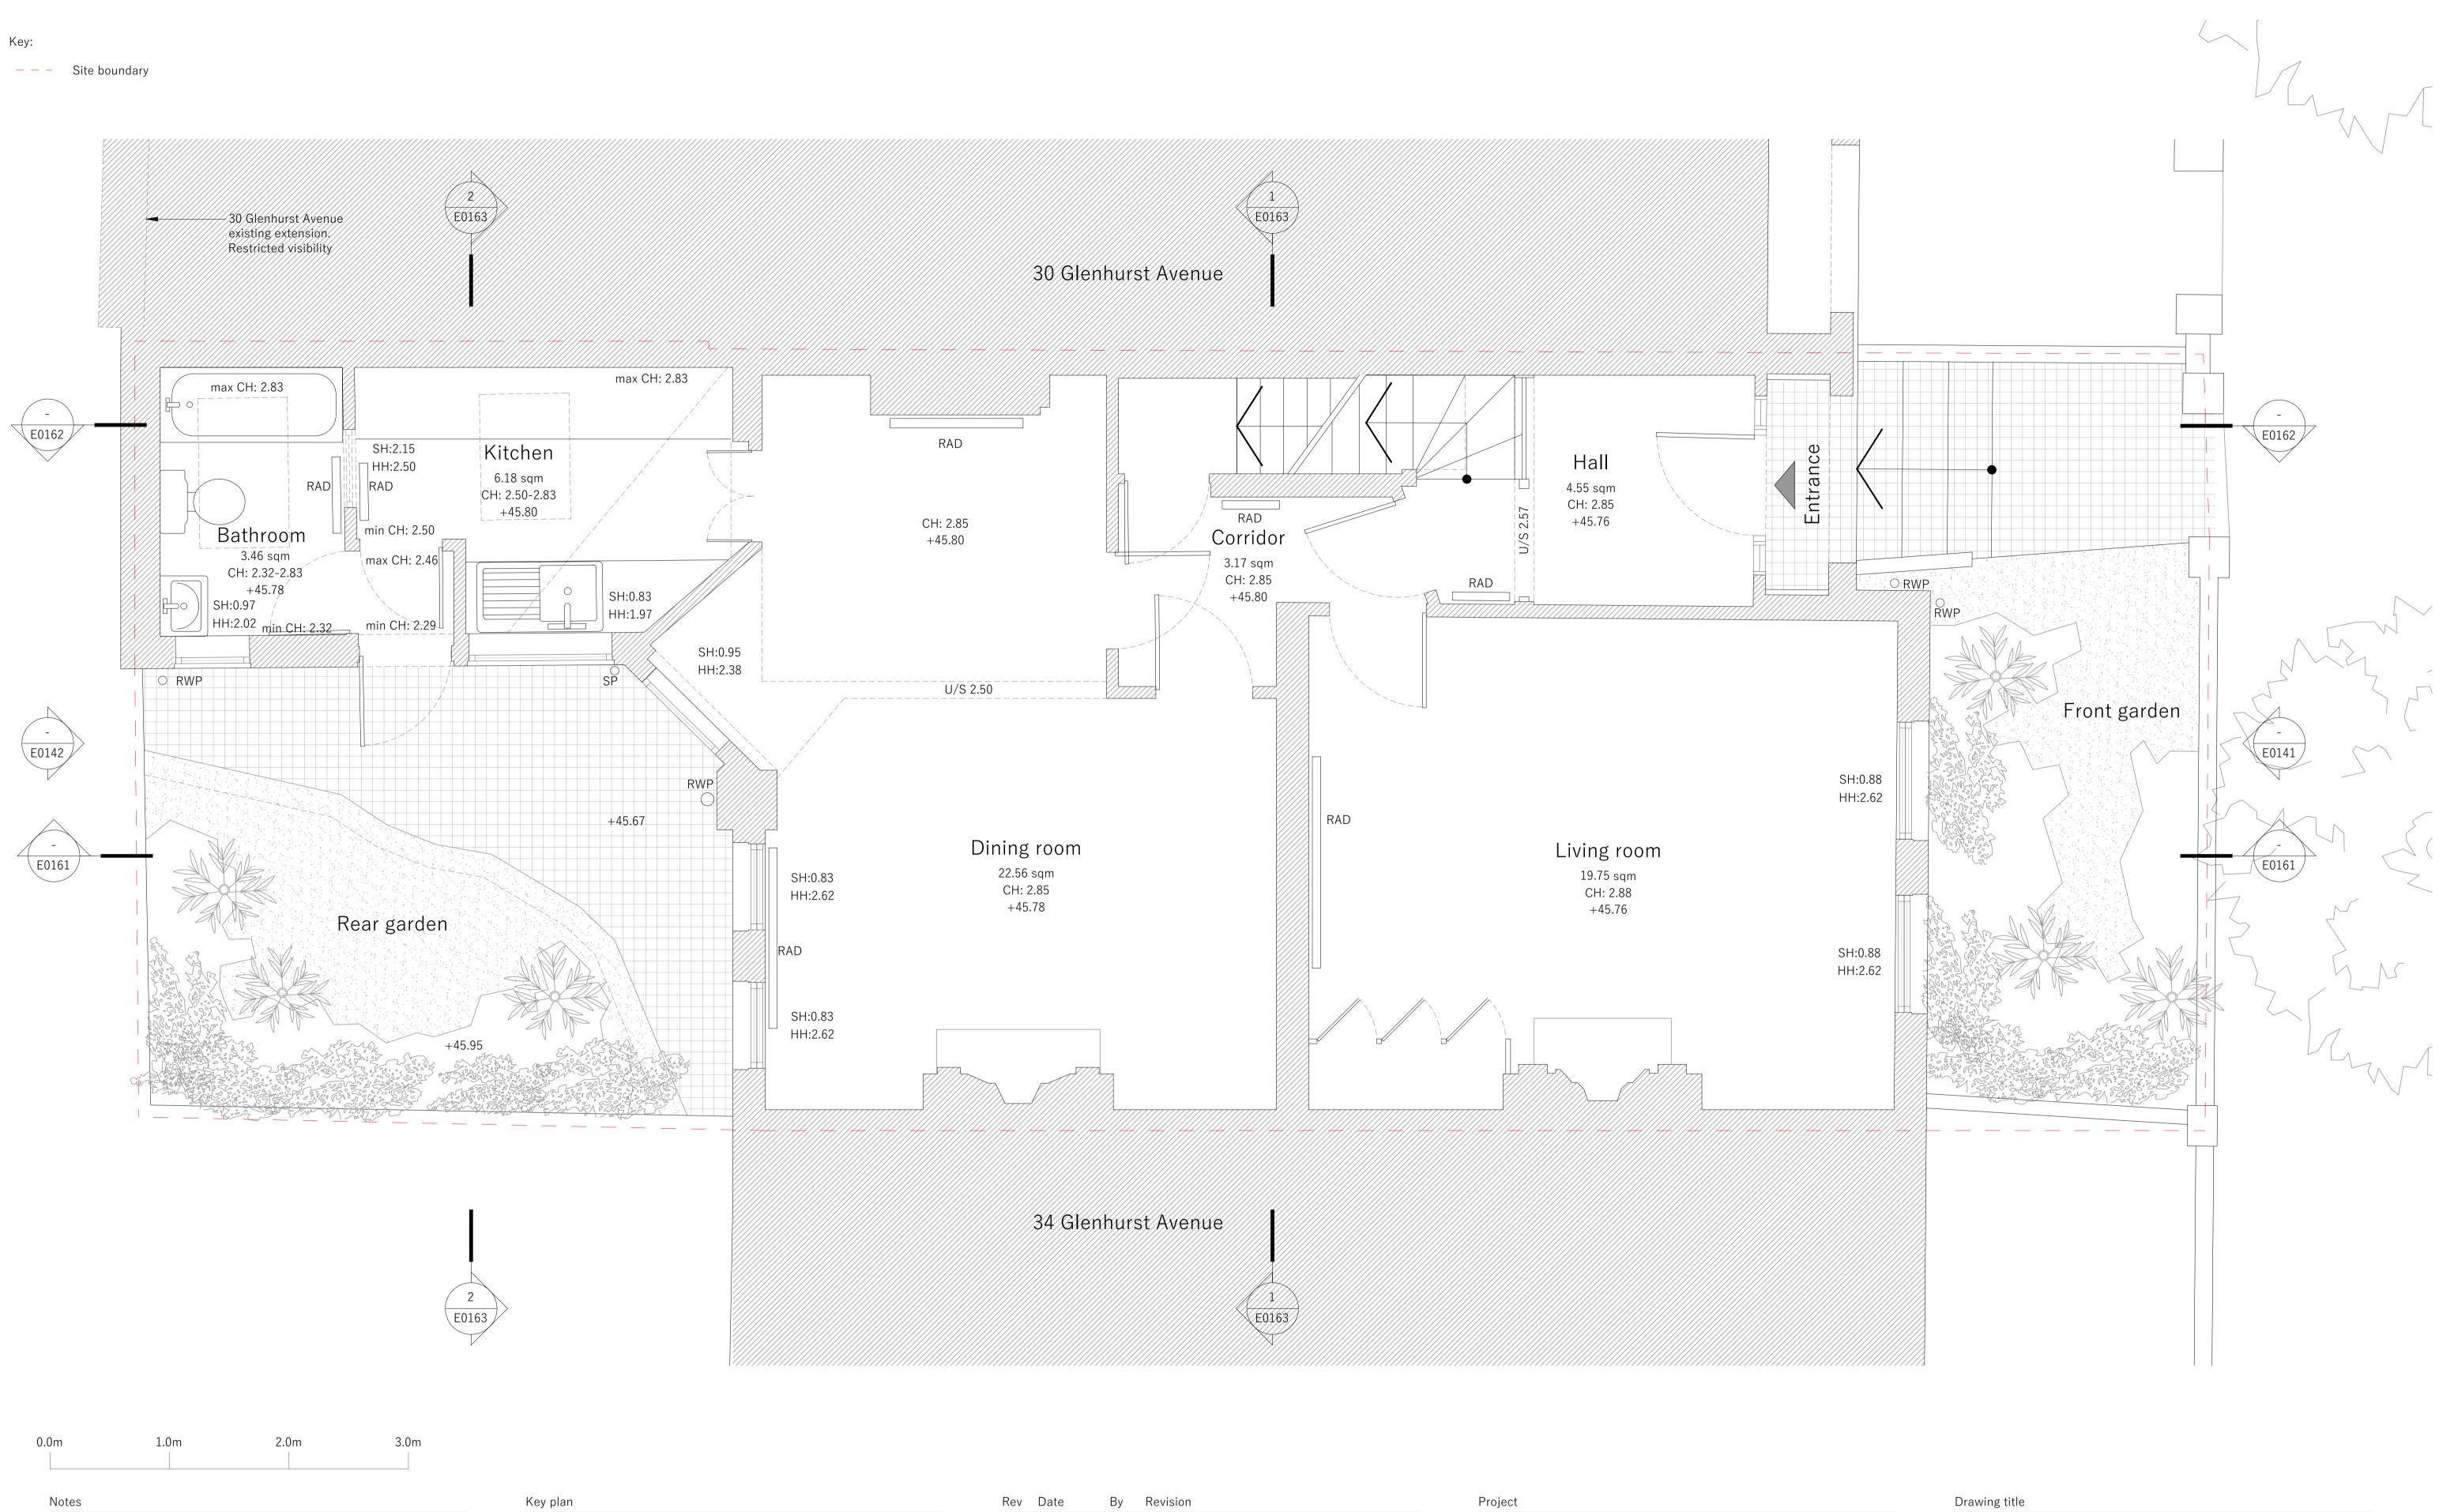

The contractor to confirm all dimensions, levels and gradients on site before and during the works and in removing existing & installing new structure, fittings, finishes and appliances. Do not scale off this drawing, work from given dimensions only. Any discrepancies between contract documents and existing building must be reported to the architect immediately. All works, appliances, fittings and finishes to be installed to Building Regulations, manufacturer's recommendations, water byelaws and British Standards.

This drawing is the property of Manea Kella Ltd. No disclosure of copy or it may be made without the written permission of Manea Kella Ltd.

| θV | Date     | By | Revision                            | Project                                                    |       |
|----|----------|----|-------------------------------------|------------------------------------------------------------|-------|
|    | 11.12.23 | MD | first issue, ISSUED FOR INFORMATION | Glenhurst Avenue<br>32 Glenhurst Avenue, London, NW5 1PS   |       |
|    |          |    |                                     | Architect                                                  |       |
|    |          |    |                                     | Manea Kella<br>22-24 Prince of Wales Road, London, NW5 3LG |       |
|    |          |    |                                     | Drawing by                                                 | Date  |
|    |          |    |                                     |                                                            | 10.00 |

|  | Drawing title<br>Existing ground floor plan |                 |  |  |
|--|---------------------------------------------|-----------------|--|--|
|  |                                             |                 |  |  |
|  | Drawing number                              | Revision number |  |  |
|  | 040-MK-E1202                                | _               |  |  |
|  |                                             |                 |  |  |
|  | Scale at A1                                 | Scale at A3     |  |  |
|  | 1:25                                        | 1:50            |  |  |