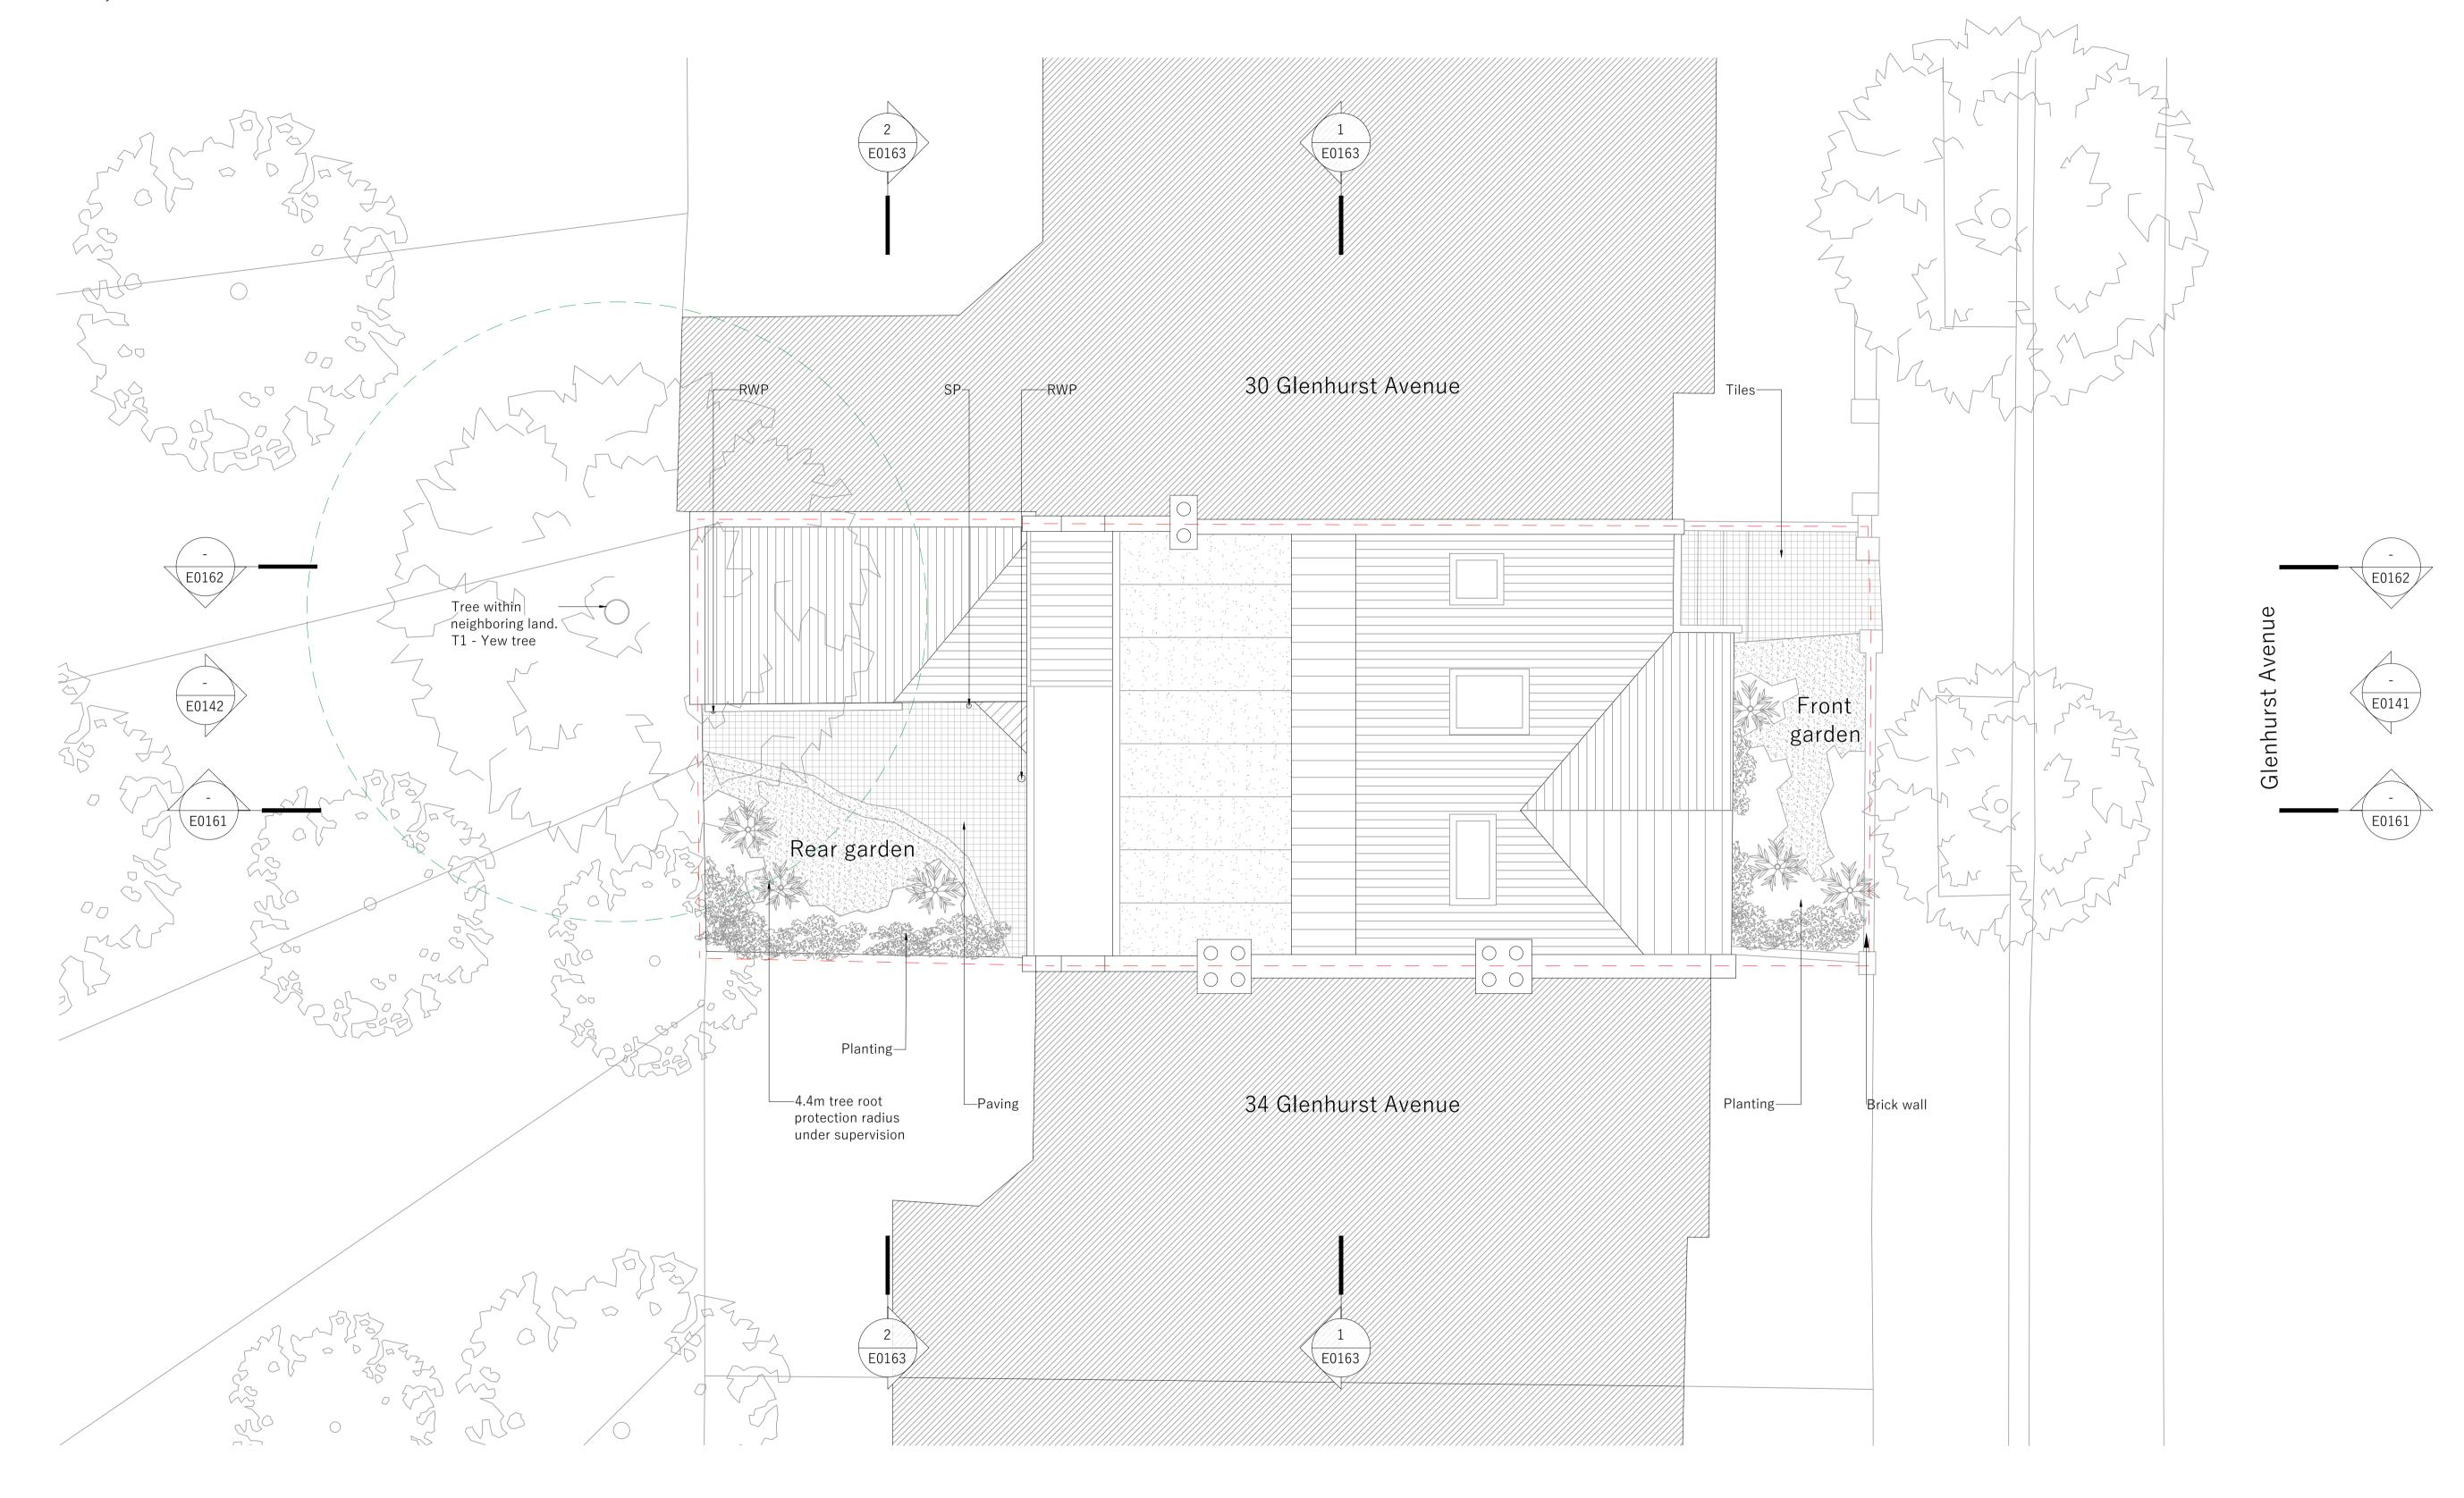

--- Site boundary

Notes

The contractor to confirm all dimensions, levels and gradients on site before and during the works and in removing existing & installing new structure, fittings, finishes and appliances. Do not scale off this drawing, work from given dimensions only. Any discrepancies between contract documents and existing building must be reported to the architect immediately. All works, appliances, fittings and finishes to be installed to Building Regulations, manufacturer's recommendations, water byelaws and British Standards.

| Glenhurst Avenue 32 Glenhurst Avenue, London, NW5 1PS      |      |
|------------------------------------------------------------|------|
| Architect                                                  |      |
| Manea Kella<br>22-24 Prince of Wales Road, London, NW5 3LG |      |
|                                                            | Date |
| Drawing by                                                 |      |

| Prawing title      |                 |
|--------------------|-----------------|
| Existing site plan |                 |
| Prawing number     | Revision number |
| )40-MK-E0101       | _               |
| icale at A1        | Scale at A3     |
| .:50               | 1:100           |