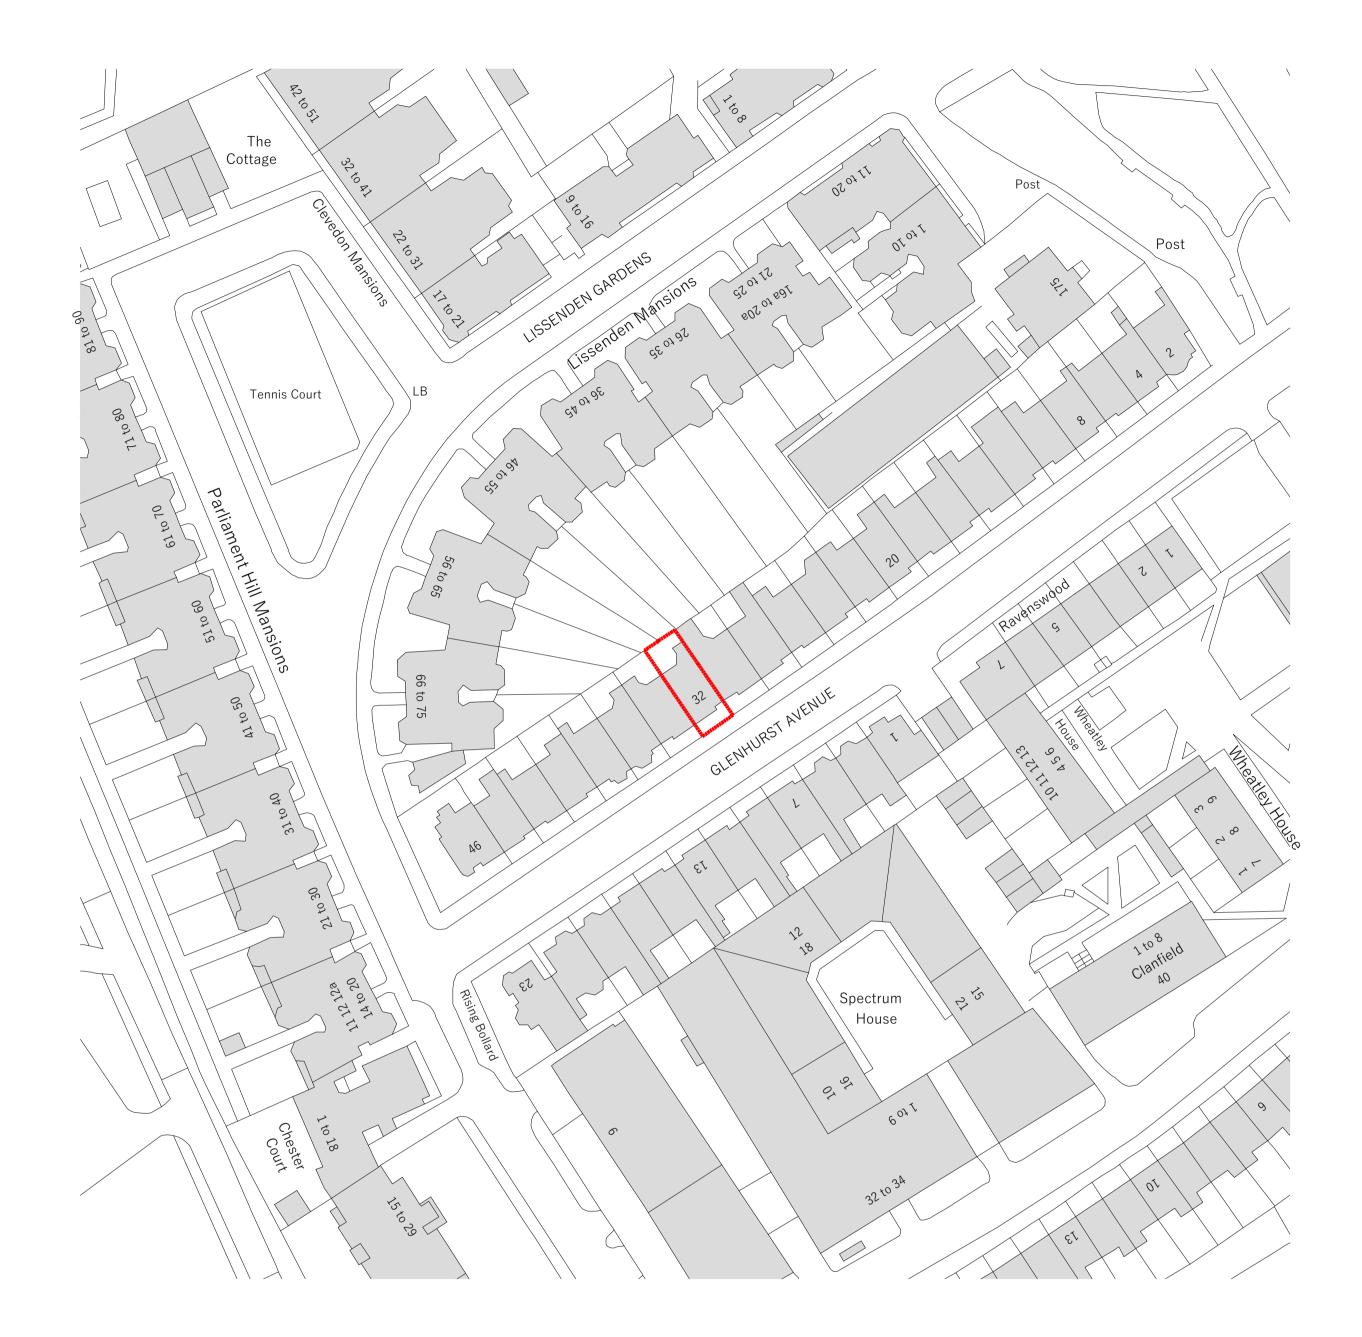

## Project

**Glenhurst Avenue** 32 Glenhurst Avenue, London, NW5 1PS

Architect

Manea Kella 22-24 Prince of Wales Road, London, NW5 3LG

Drawing by

Date

## Drawing title Site location plan - OS map Drawing number Revision number 040-MK-E0100 \_ Scale at A1 Scale at A3 1:1250 -

12.23