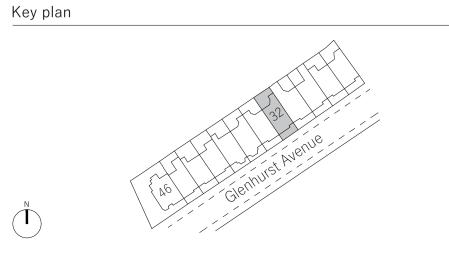

## Project

**Glenhurst Avenue** 32 Glenhurst Avenue, London, NW5 1PS

Architect

Manea Kella 22-24 Prince of Wales Road, London, NW5 3LG

Drawing by

Date

## Drawing title Site location plan - OS map Drawing number Revision number 040-MK-E0100 \_ Scale at A1 Scale at A3 1:1250 -

12.23