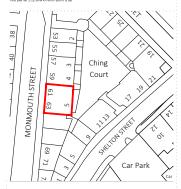

| P3 DMV<br>P2 DMV<br>P1 DMV                                                                                                    | General Update<br>General Update<br>Initial Issue | 05.12.2023<br>16.11.2023<br>08.11.2023 |
|-------------------------------------------------------------------------------------------------------------------------------|---------------------------------------------------|----------------------------------------|
| Rev Iss.                                                                                                                      | Description                                       | Date                                   |
| DRAWING TITLE<br>Third Floor Plan,<br>Roof Plan & Elevation<br>As Pre-Existing<br>PROJECT NAME<br>Listed Building Application |                                                   |                                        |
| ADDRESS<br>5 Ching Court, 61-63 Monmouth Street<br>London, WC2H 9EY<br>CLIENT<br>Shaftesbury Covent Garden Ltd                |                                                   |                                        |