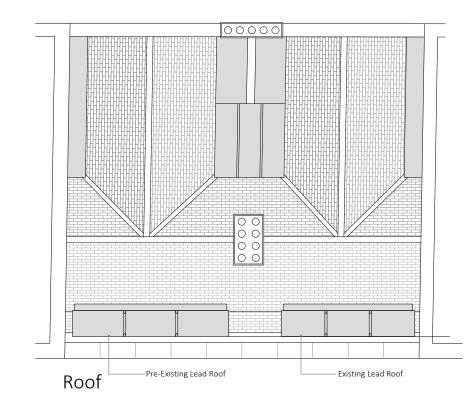

| P3 DMV<br>P2 DMV<br>P1 DMV                                                                                                    | General Update<br>General Update<br>Initial Issue | 05.12.2023<br>16.11.2023<br>08.11.2023 |
|-------------------------------------------------------------------------------------------------------------------------------|---------------------------------------------------|----------------------------------------|
| Rev Iss.                                                                                                                      | Description                                       | Date                                   |
| DRAWING TITLE<br>Third Floor Plan,<br>Roof Plan & Elevation<br>As Pre-Existing<br>PROJECT NAME<br>Listed Building Application |                                                   |                                        |
| ADDRESS<br>5 Ching Court, 61-63 Monmouth Street<br>London, WC2H 9EY<br>CLIENT<br>Shaftesbury Covent Garden Ltd                |                                                   |                                        |