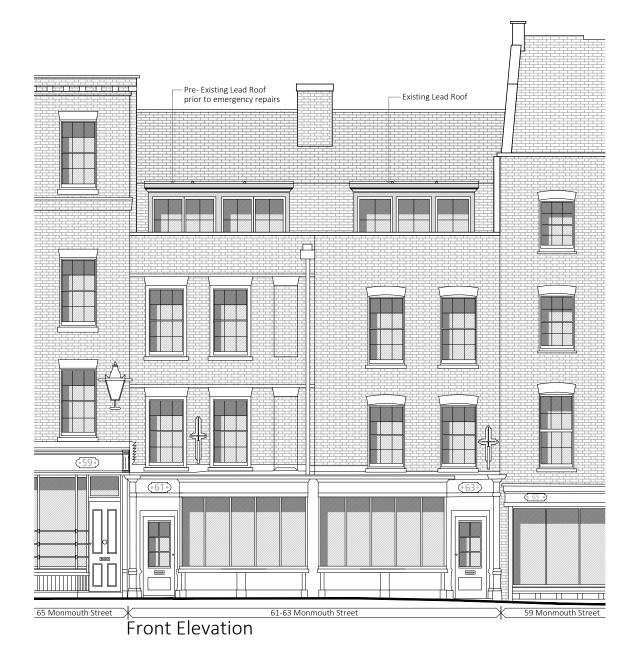

| P3 DMV<br>P2 DMV<br>P1 DMV                                                                                                    | General Update<br>General Update<br>Initial Issue | 05.12.2023<br>16.11.2023<br>08.11.2023 |
|-------------------------------------------------------------------------------------------------------------------------------|---------------------------------------------------|----------------------------------------|
| Rev Iss.                                                                                                                      | Description                                       | Date                                   |
| DRAWING TITLE<br>Third Floor Plan,<br>Roof Plan & Elevation<br>As Pre-Existing<br>PROJECT NAME<br>Listed Building Application |                                                   |                                        |
| ADDRESS<br>5 Ching Court, 61-63 Monmouth Street<br>London, WC2H 9EY<br>CLIENT<br>Shaftesbury Covent Garden Ltd                |                                                   |                                        |