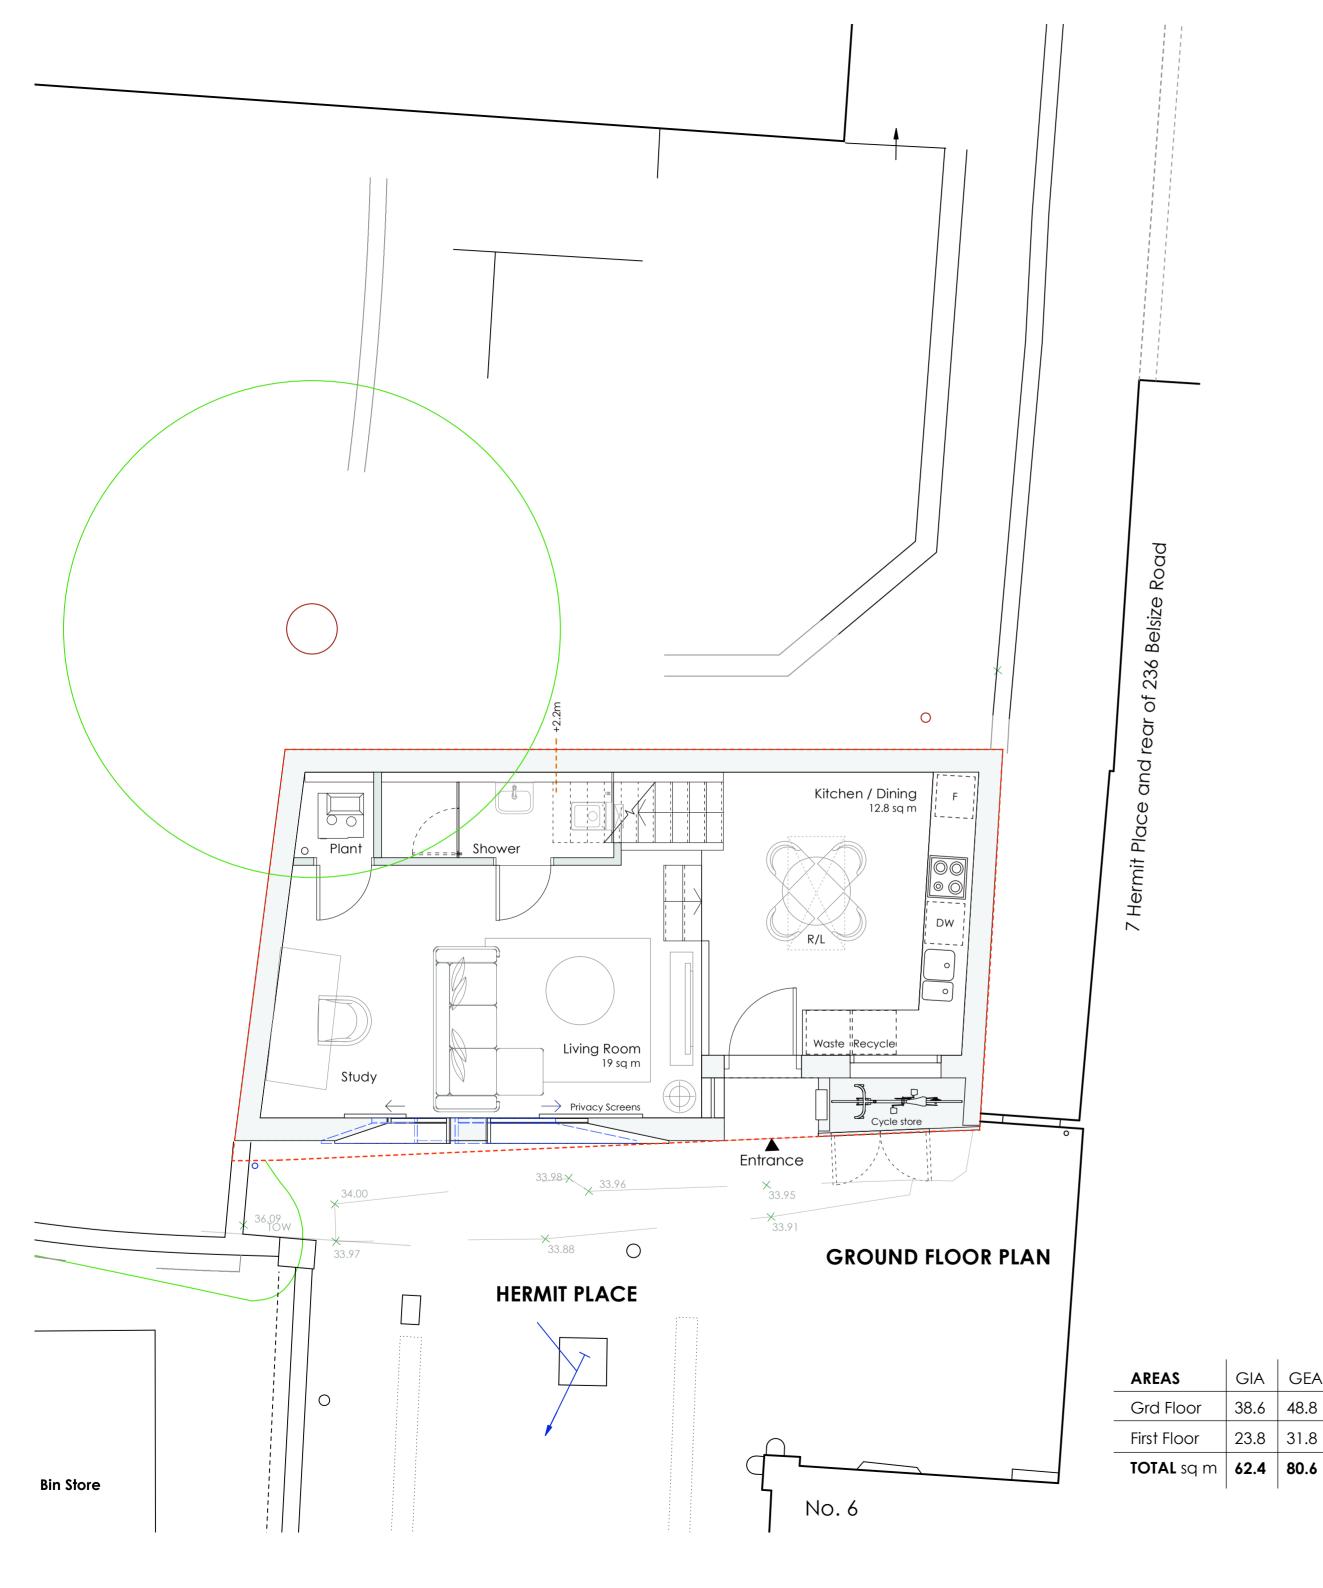

## **PLANNING ISSUE 2023**

**A2** 1:100 @ A4

AP ( alan

| (a.)                                                                     | PROPOSED PLANS                | drwg. n°.<br><b>527/300</b>   |
|--------------------------------------------------------------------------|-------------------------------|-------------------------------|
| n power (ARCHITECTS.)                                                    | PROJECT                       | Rev. B                        |
|                                                                          | 8 HERMIT PLACE LONDON NW6 4BZ | Scale 1:50 @ A2<br>1:100 @ A4 |
| Alan Power Architects Ltd                                                | CLIENT                        | Date March 2022               |
| 13 Needham Road London, W11 2RP<br>Tel. 020 7229 9375 Fax. 020 7221 4172 | EMPIRE COMMUNICATIONS LTD     | Drawn                         |

DO NOT SCALE FROM THIS DRAWING. ALL DIMENSIONS TO BE CHECKED ON SITE AND DISCREPANCIES REPORTED TO ARCHITECT