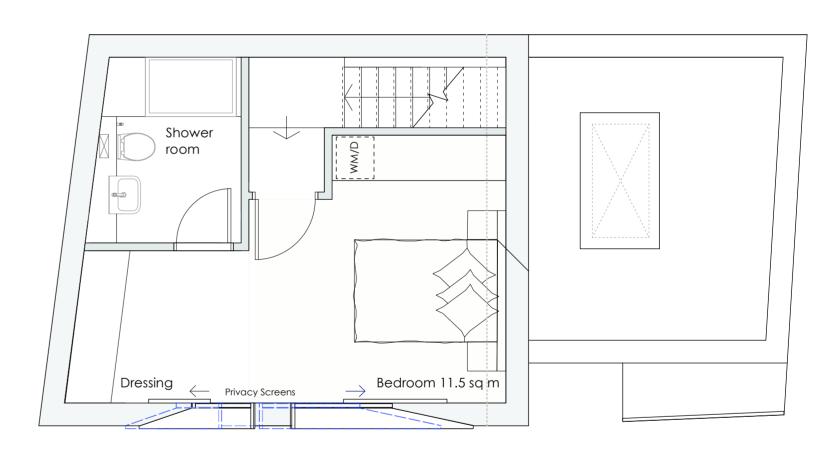

## FIRST FLOOR PLAN

Key

GEA

GIA

38.6 48.8

23.8 31.8

Line of previously approved window location

Rev B - 4-12-2023: Window setting out and internal layout amended, plant room added in accordance with Energy Report and rooflight enlarged over kitchen / dining area.