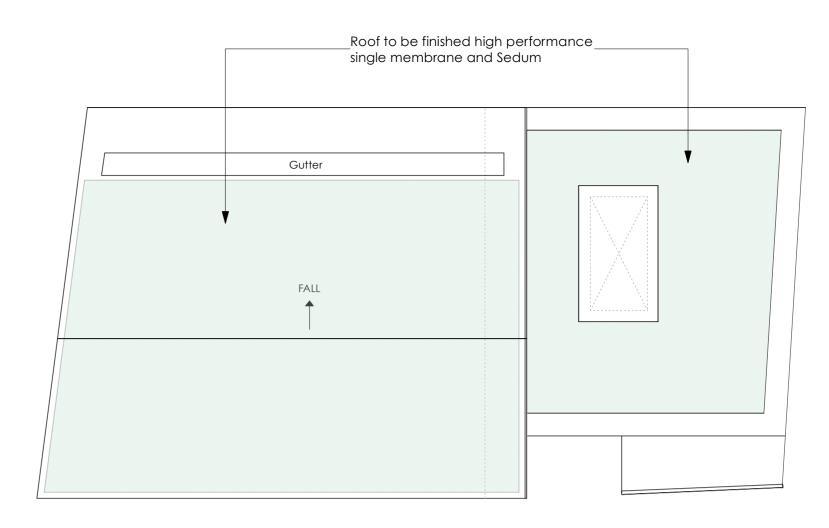

## **ROOF PLAN**



## FIRST FLOOR PLAN

Key

GEA

GIA

38.6 48.8

23.8 31.8

Line of previously approved window location

Rev B - 4-12-2023: Window setting out and internal layout amended, plant room added in accordance with Energy Report and rooflight enlarged over kitchen / dining area.

## **PLANNING ISSUE 2023**

**A2** 1:100 @ A4

AP ( alan

| (a.)                                                                     | PROPOSED PLANS                | drwg. n°.<br><b>527/300</b>   |
|--------------------------------------------------------------------------|-------------------------------|-------------------------------|
| n power (ARCHITECTS.)                                                    | PROJECT                       | Rev. B                        |
|