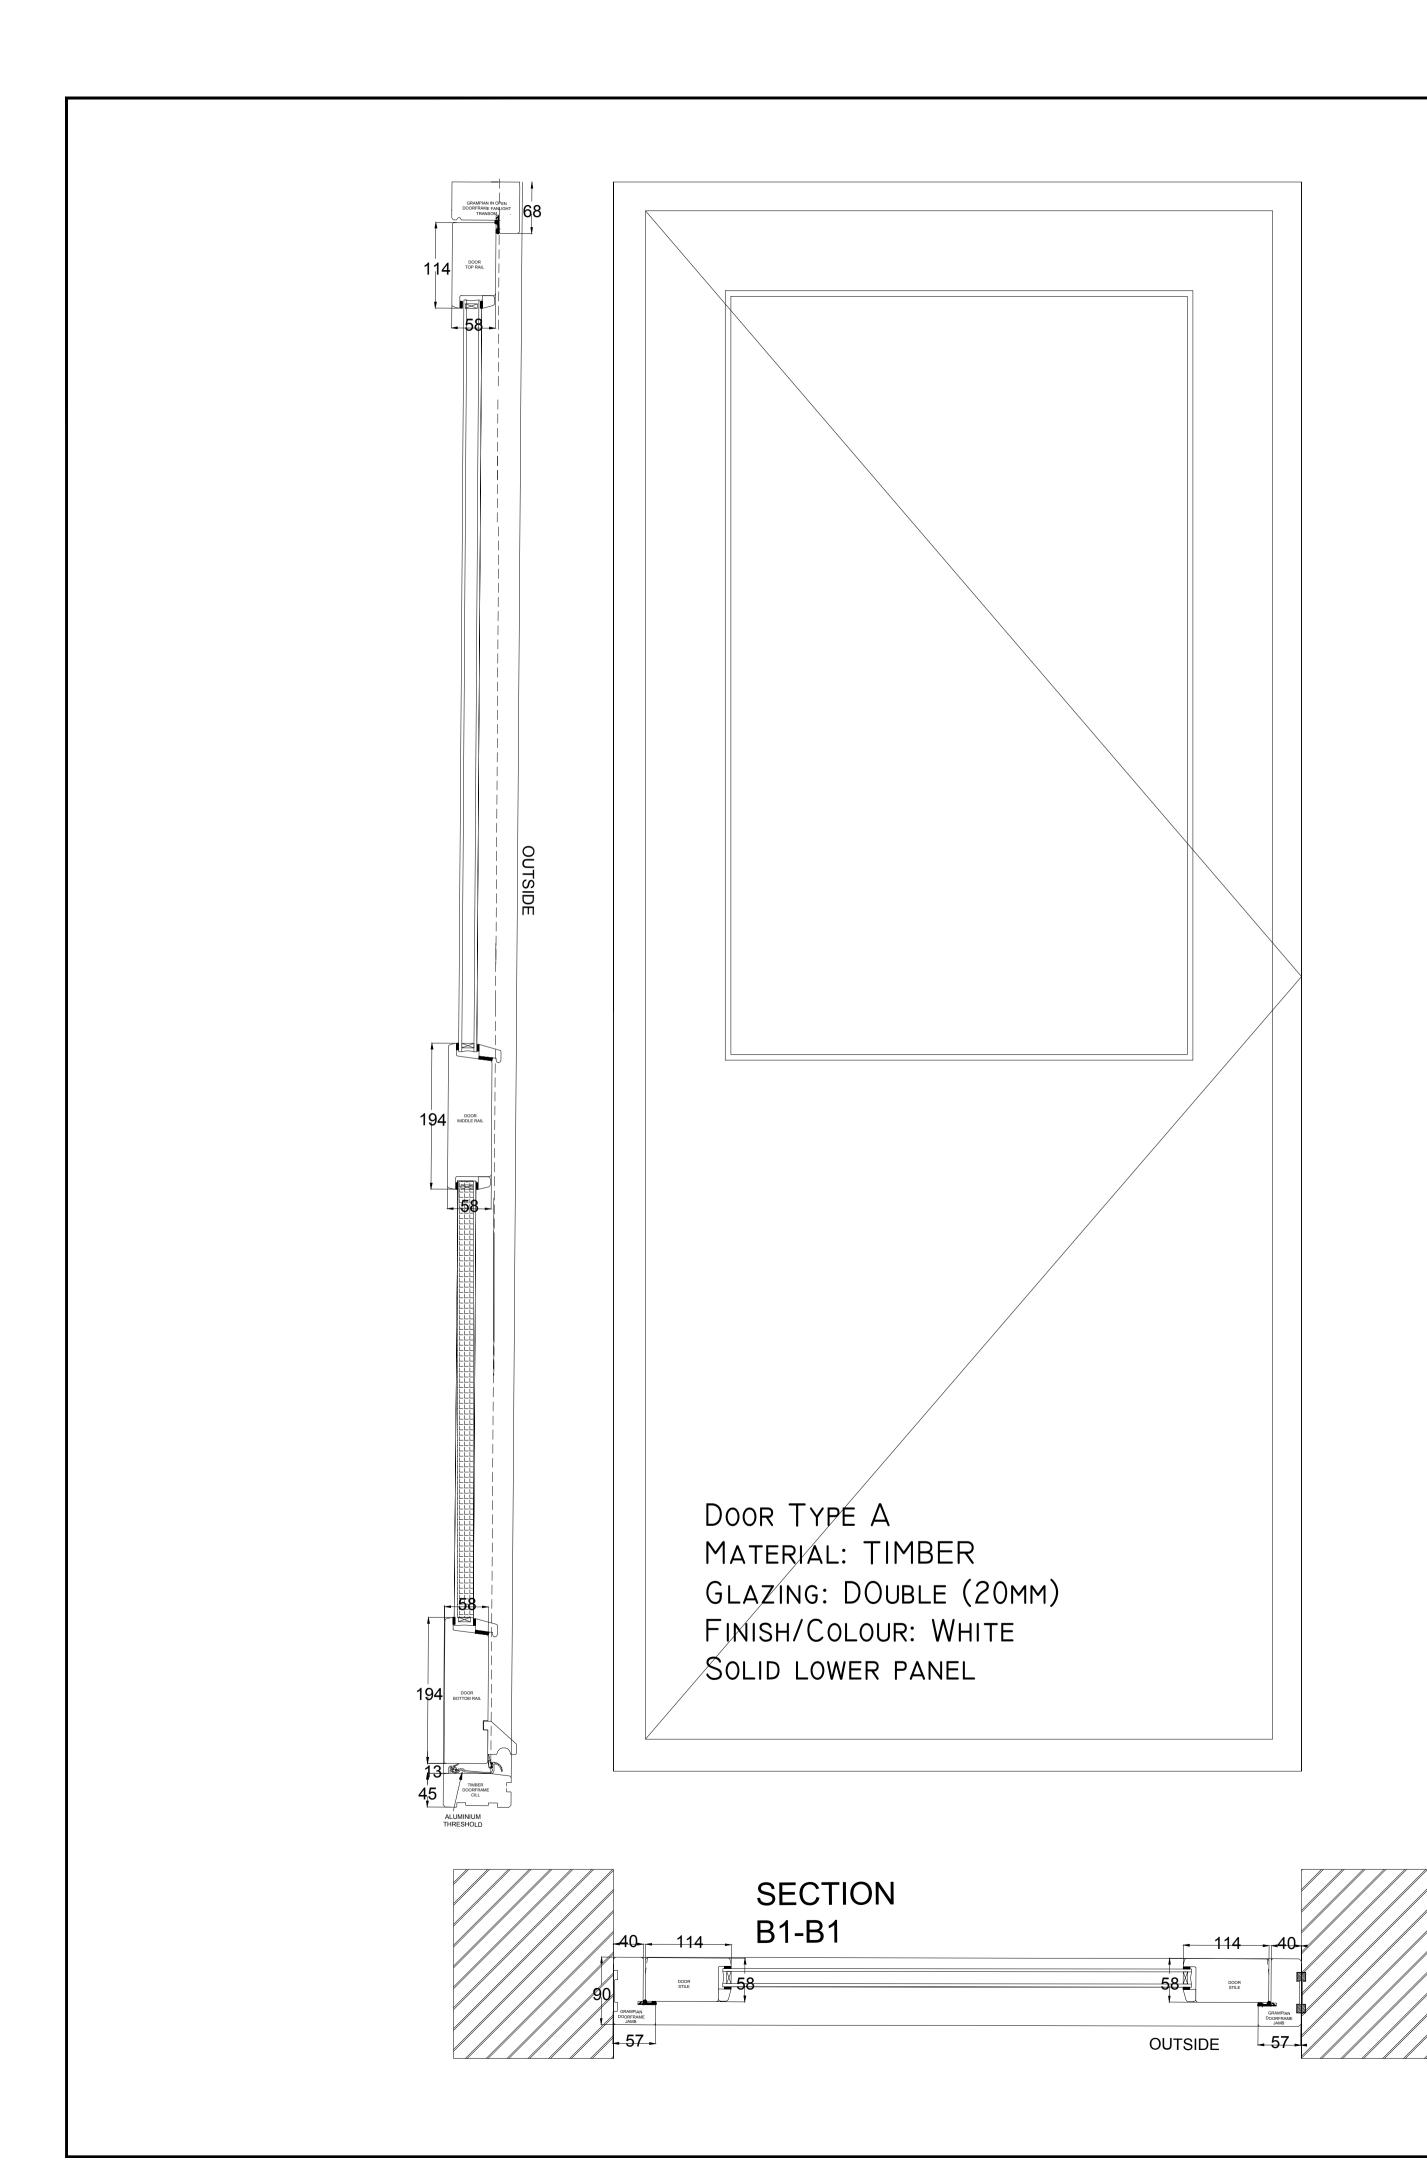

This drawing and the copyrights and patents therein are the property of JSM and may not be used or reproduced without consent or attribution.

It is the responsibility to review these drawings to ensure compliance with the latest building regulations and guidance documents as well as ensure the detailed measurements are correct before undertaking works.

No structural, intrusive or specialist surveys have been undertaken as part of this design.

| 45 BROOMSLEIGH STLONDON<br>NW6 IQQ | PROPOSED REAF                 | R DOOR DETAIL      |
|------------------------------------|-------------------------------|--------------------|
| project. WINDOW RENEWAL            | purpose of issue.<br>PLANNING |                    |
| SCALE.<br>I:5 @ AI                 | JM                            | DATE<br>06.03.2023 |
|                                    | P05                           | REVISION $\Lambda$ |