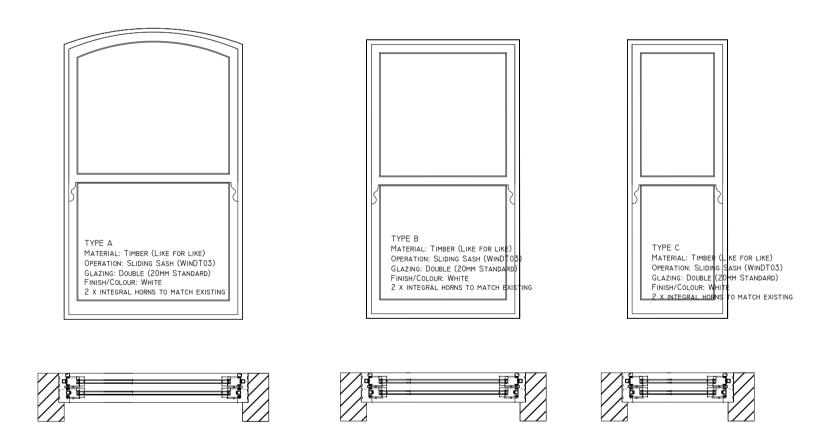

## PROPOSED WINDOW SCHEDULE

| rty of JSM and may not be<br>or reproduced without<br>nt or attribution.                                                                                                       | ADDRESS.  20 LOVERIDGE  PROPOSED ELEVATIONS AND WINDOW SCHEDULE |                            |                    |  |
|--------------------------------------------------------------------------------------------------------------------------------------------------------------------------------|-----------------------------------------------------------------|----------------------------|--------------------|--|
| the responsibility to review drawings to ensure lionce with the latest g regulations and guidance nents as well as ensure the ed measurements are et before undertaking works. | project.  WINDOW RENEWAL                                        | PURPOSE OF ISSUE. PLANNING |                    |  |
| ructural, intrusive or<br>alist surveys have been                                                                                                                              | SCALE.<br>1:100/20 @ AI                                         | D<br>JM                    | DATE<br>06.03.2023 |  |
| taken as part of this                                                                                                                                                          |                                                                 | P02                        | REVA               |  |