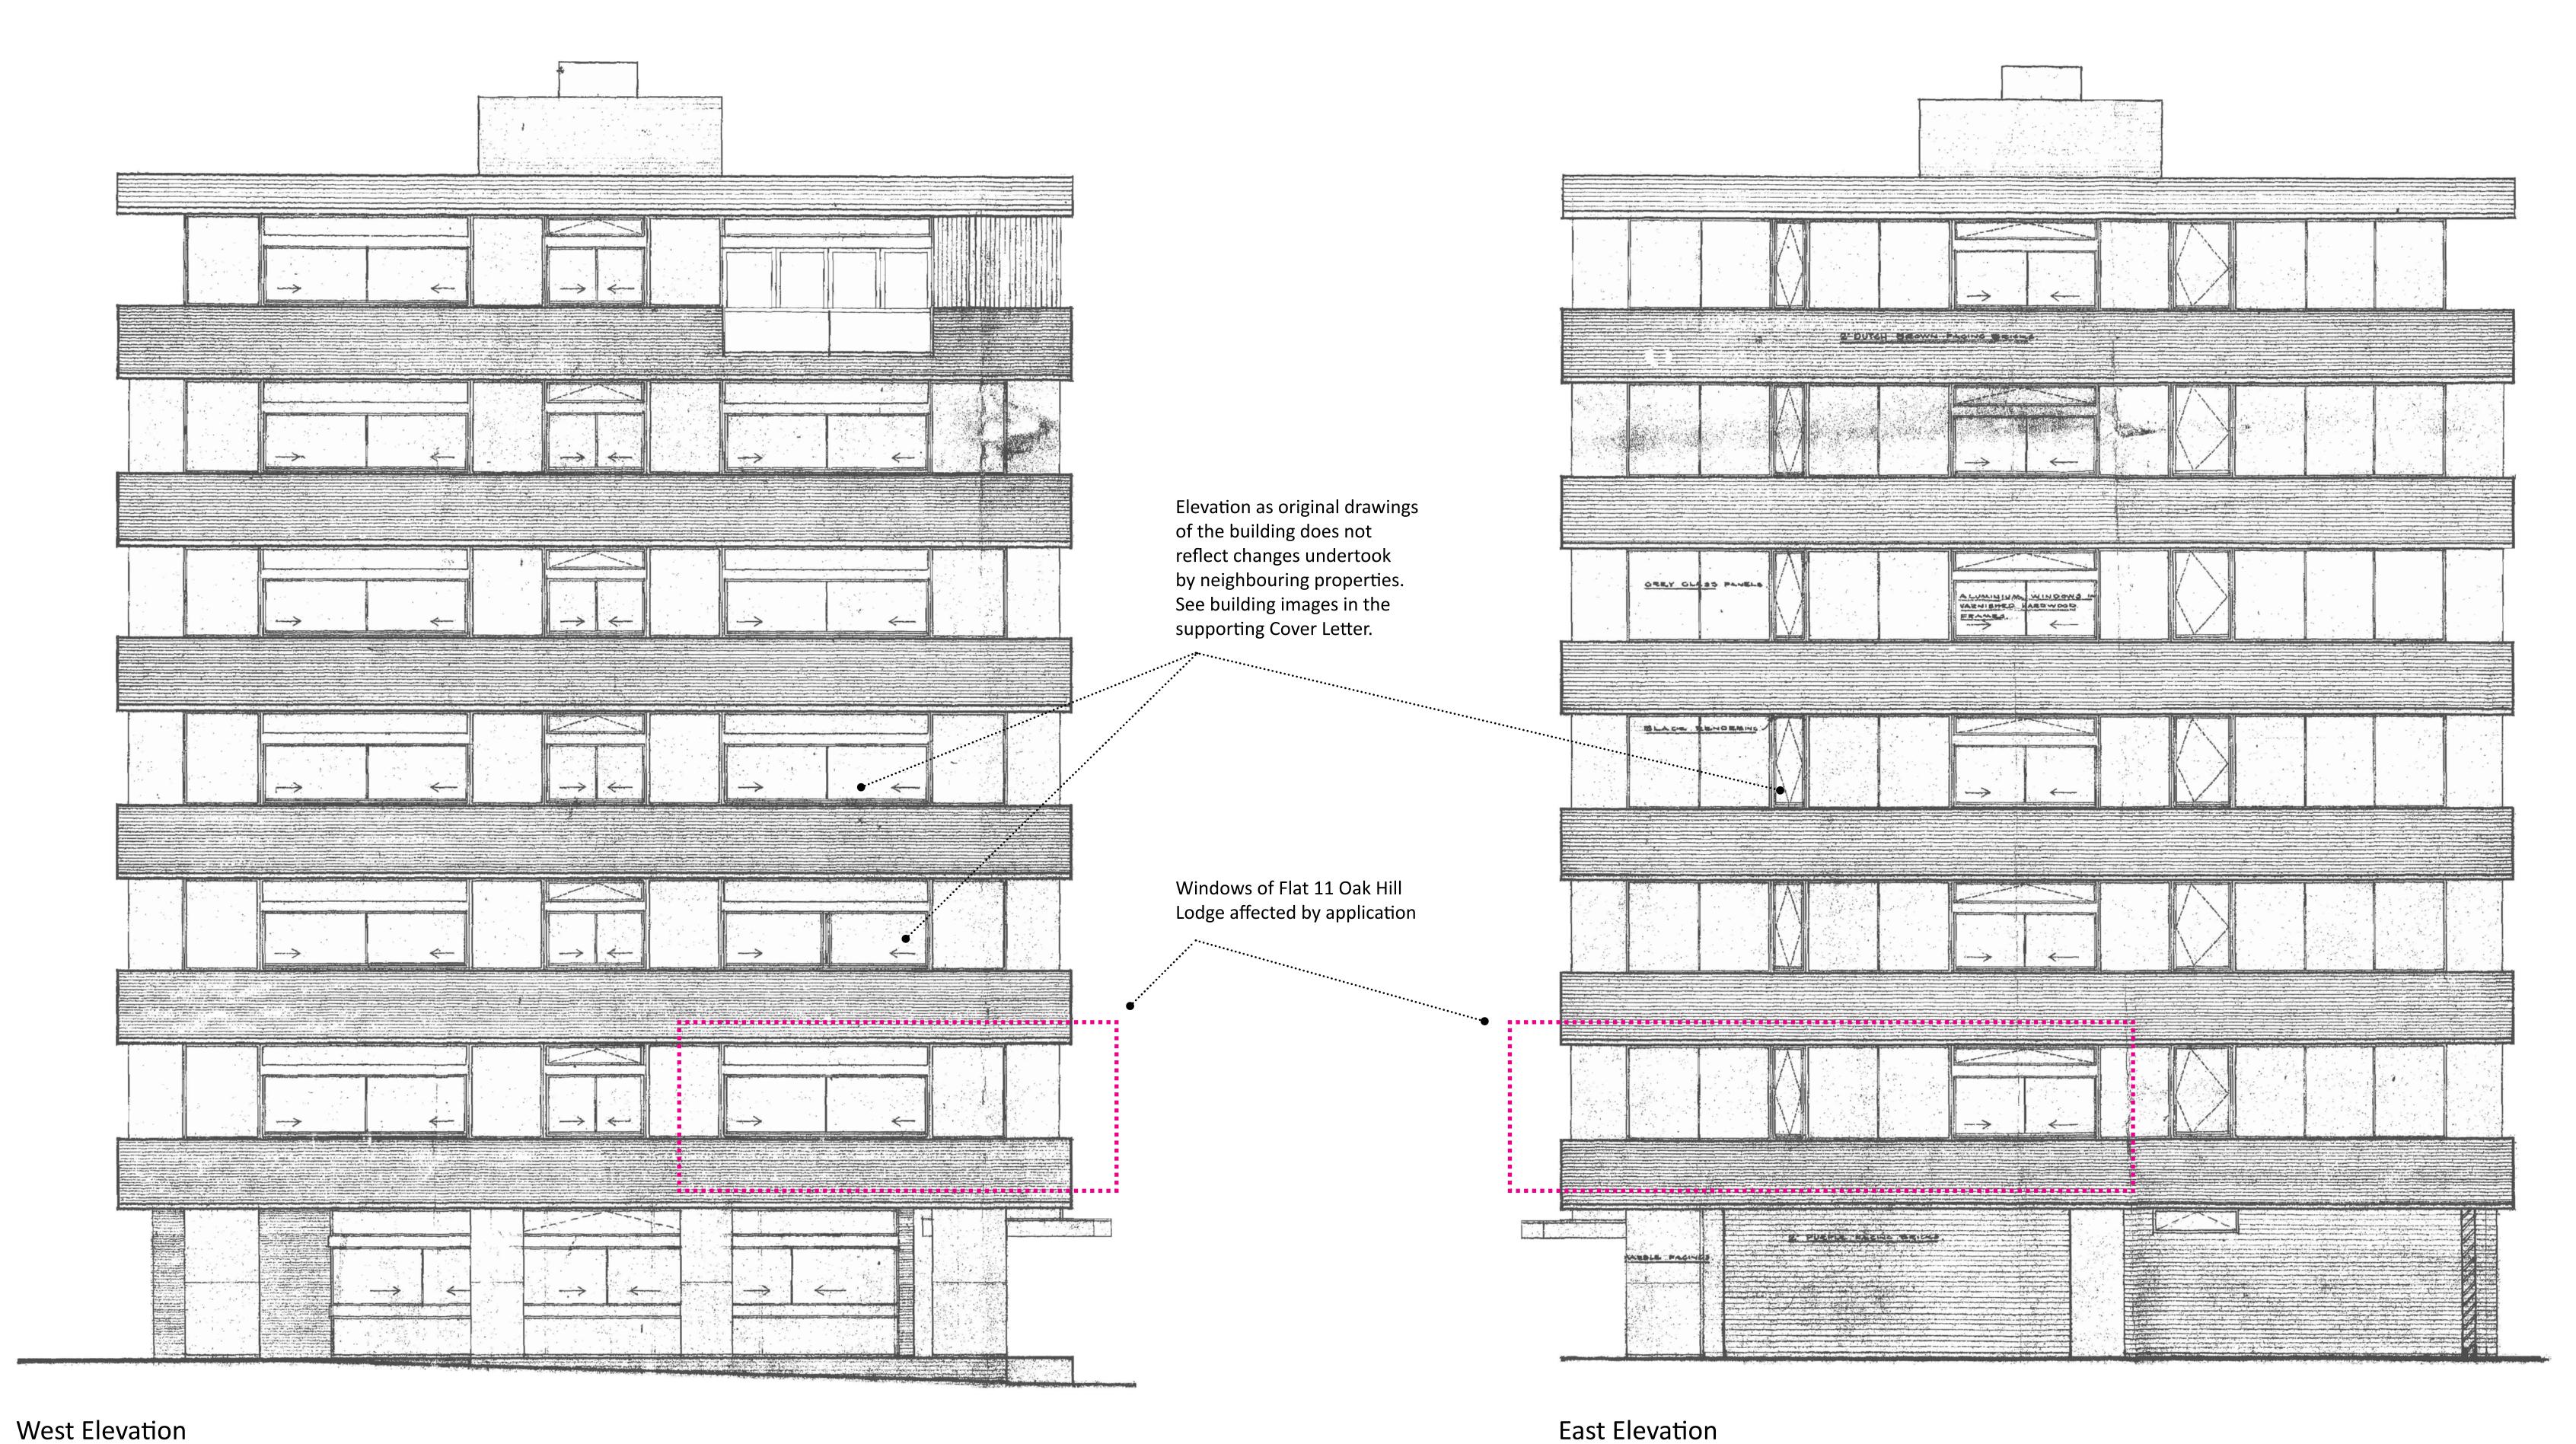

| Project                             | Job Ref.    | 23 11 OHL | Drawn by   | MP       |
|-------------------------------------|-------------|-----------|------------|----------|
| Flat 11 Oak Hill Lodge              | Scale       | 1:50 @ A0 | Checked by | ES       |
| Drawing Title                       | Drawing no. | D101      | Date       | 09.12.23 |
| West and East Elevations - Existing |             |           | Rev.       | 01       |