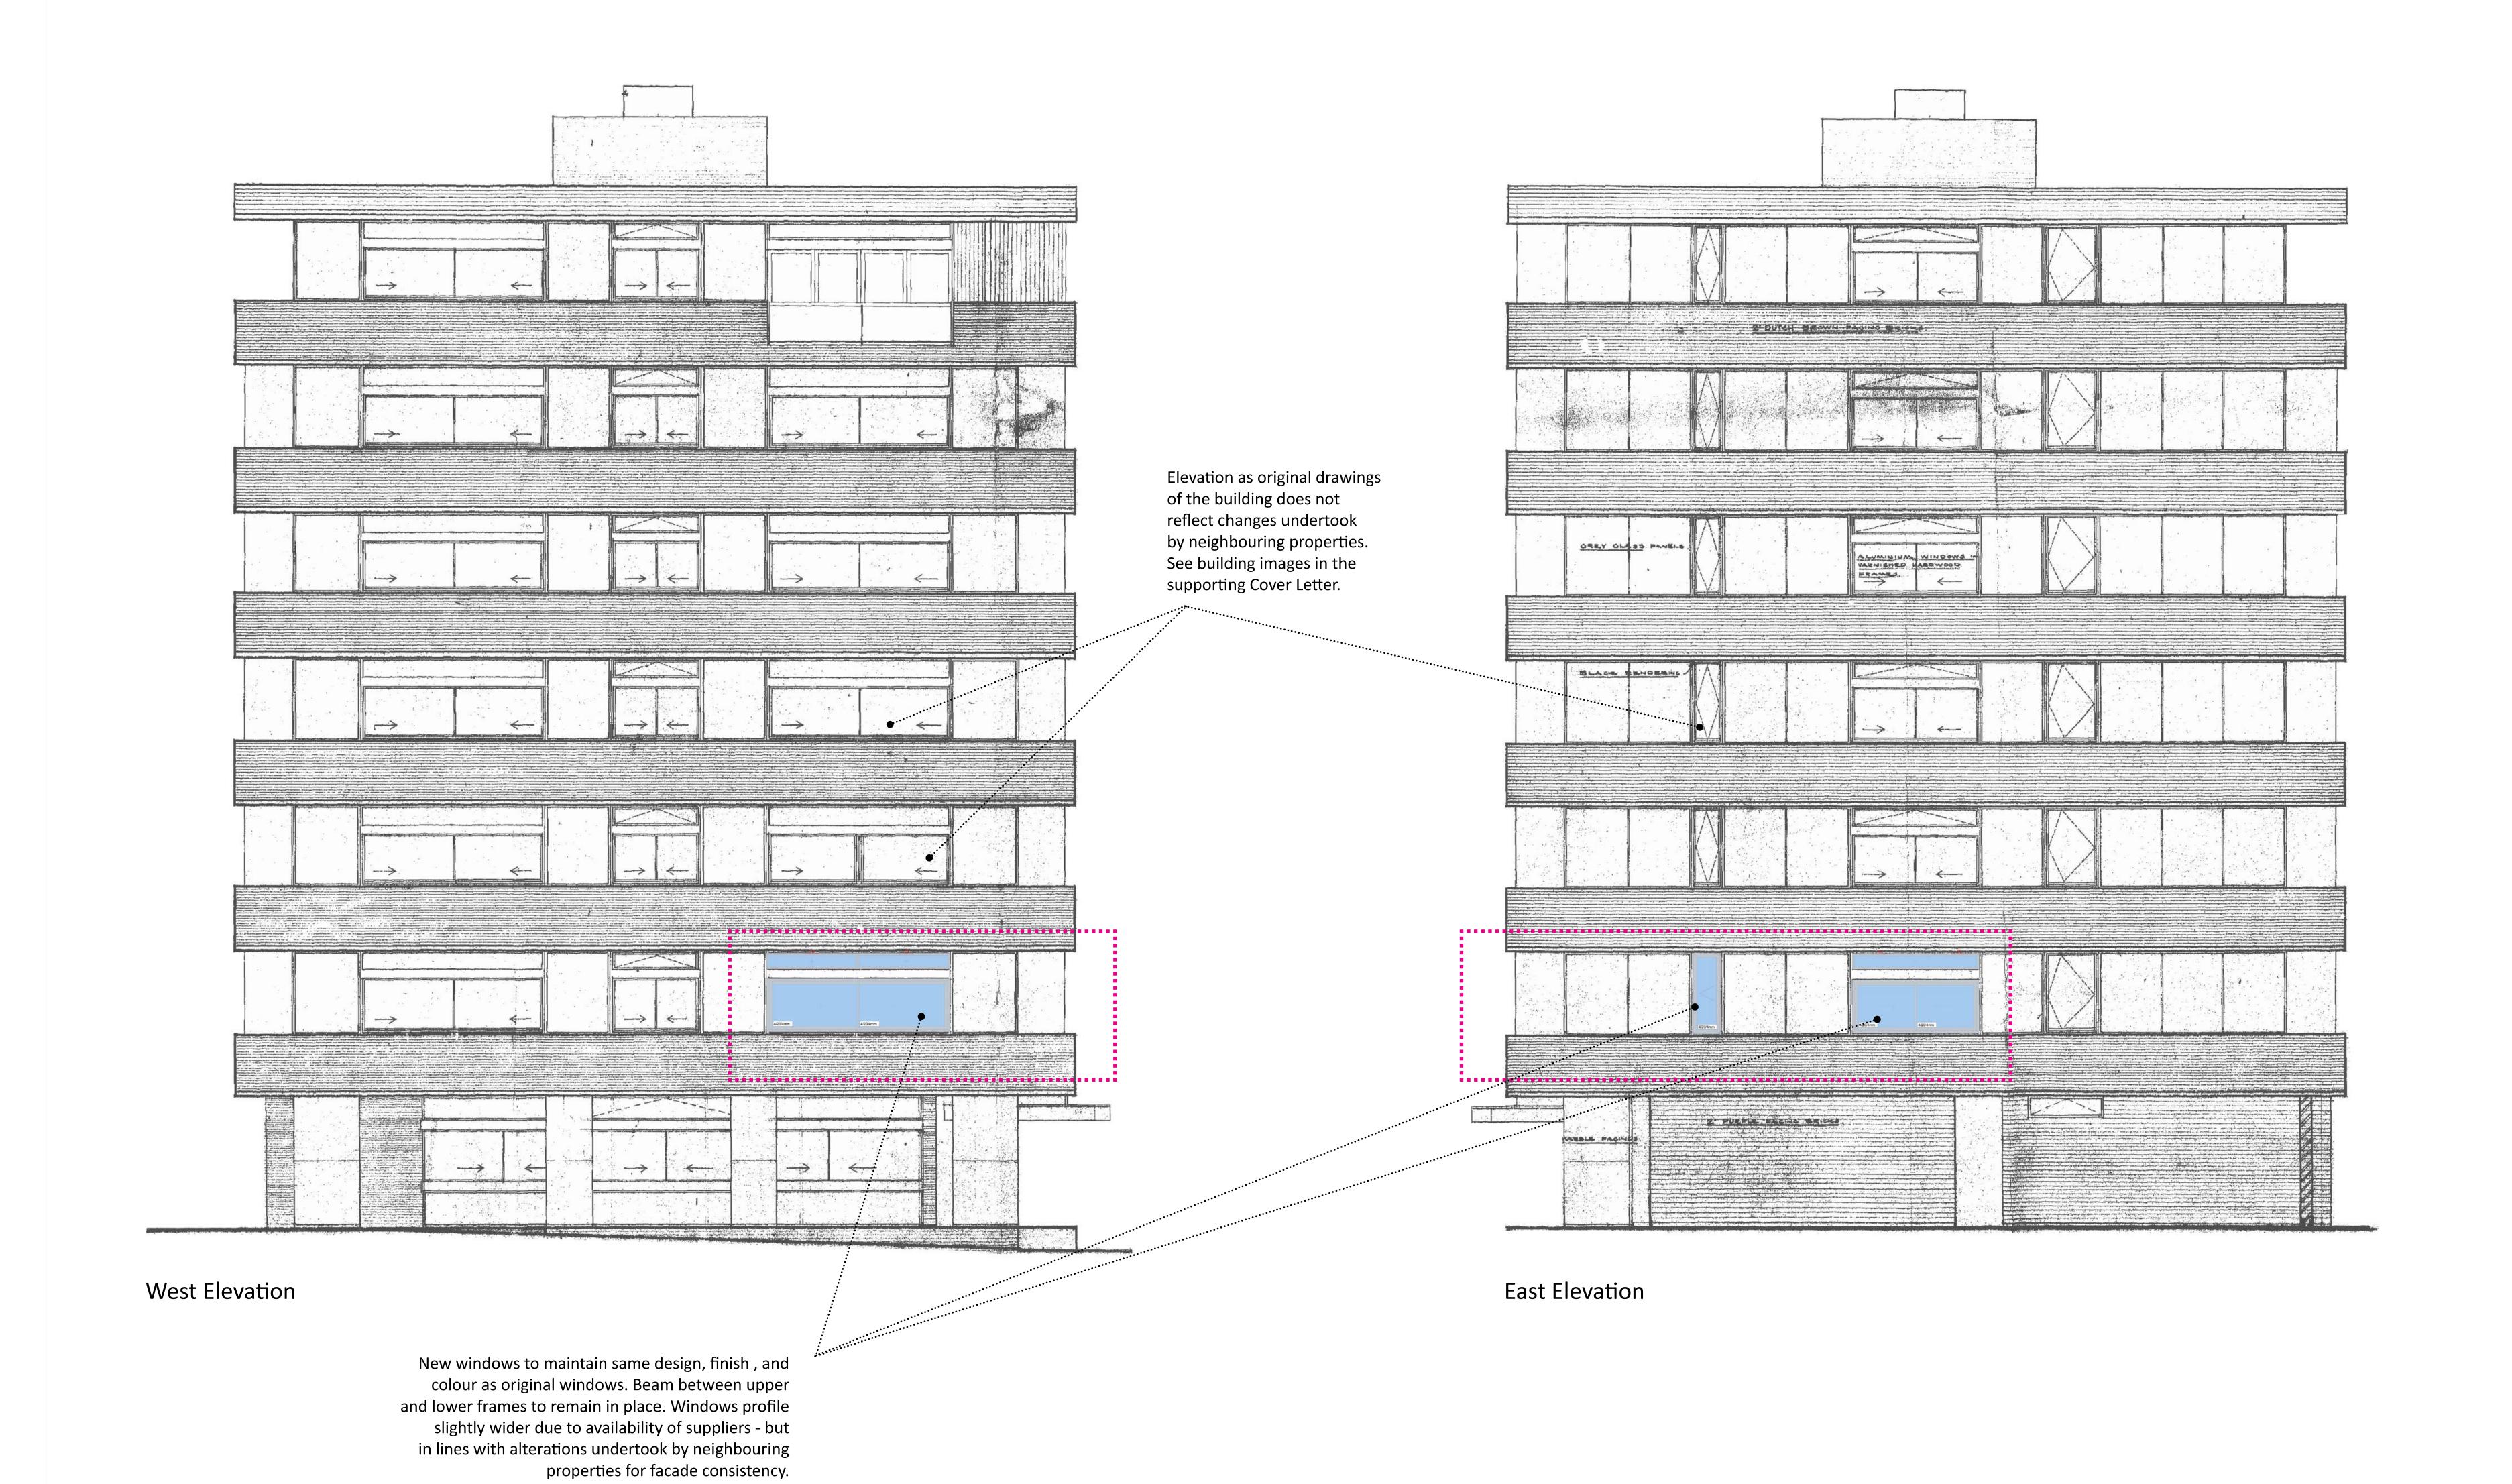

| Project                             | Job Ref.    | 23_11 OHL | Drawn by   | MP       |
|-------------------------------------|-------------|-----------|------------|----------|
| Flat 11 Oak Hill Lodge              | Scale       | 1:50 @ A0 | Checked by | ES       |
| Drawing Title                       | Drawing no. | D103      | Date       | 09.12.23 |
| West and East Elevations - Proposed |             |           | Rev.       | 01       |