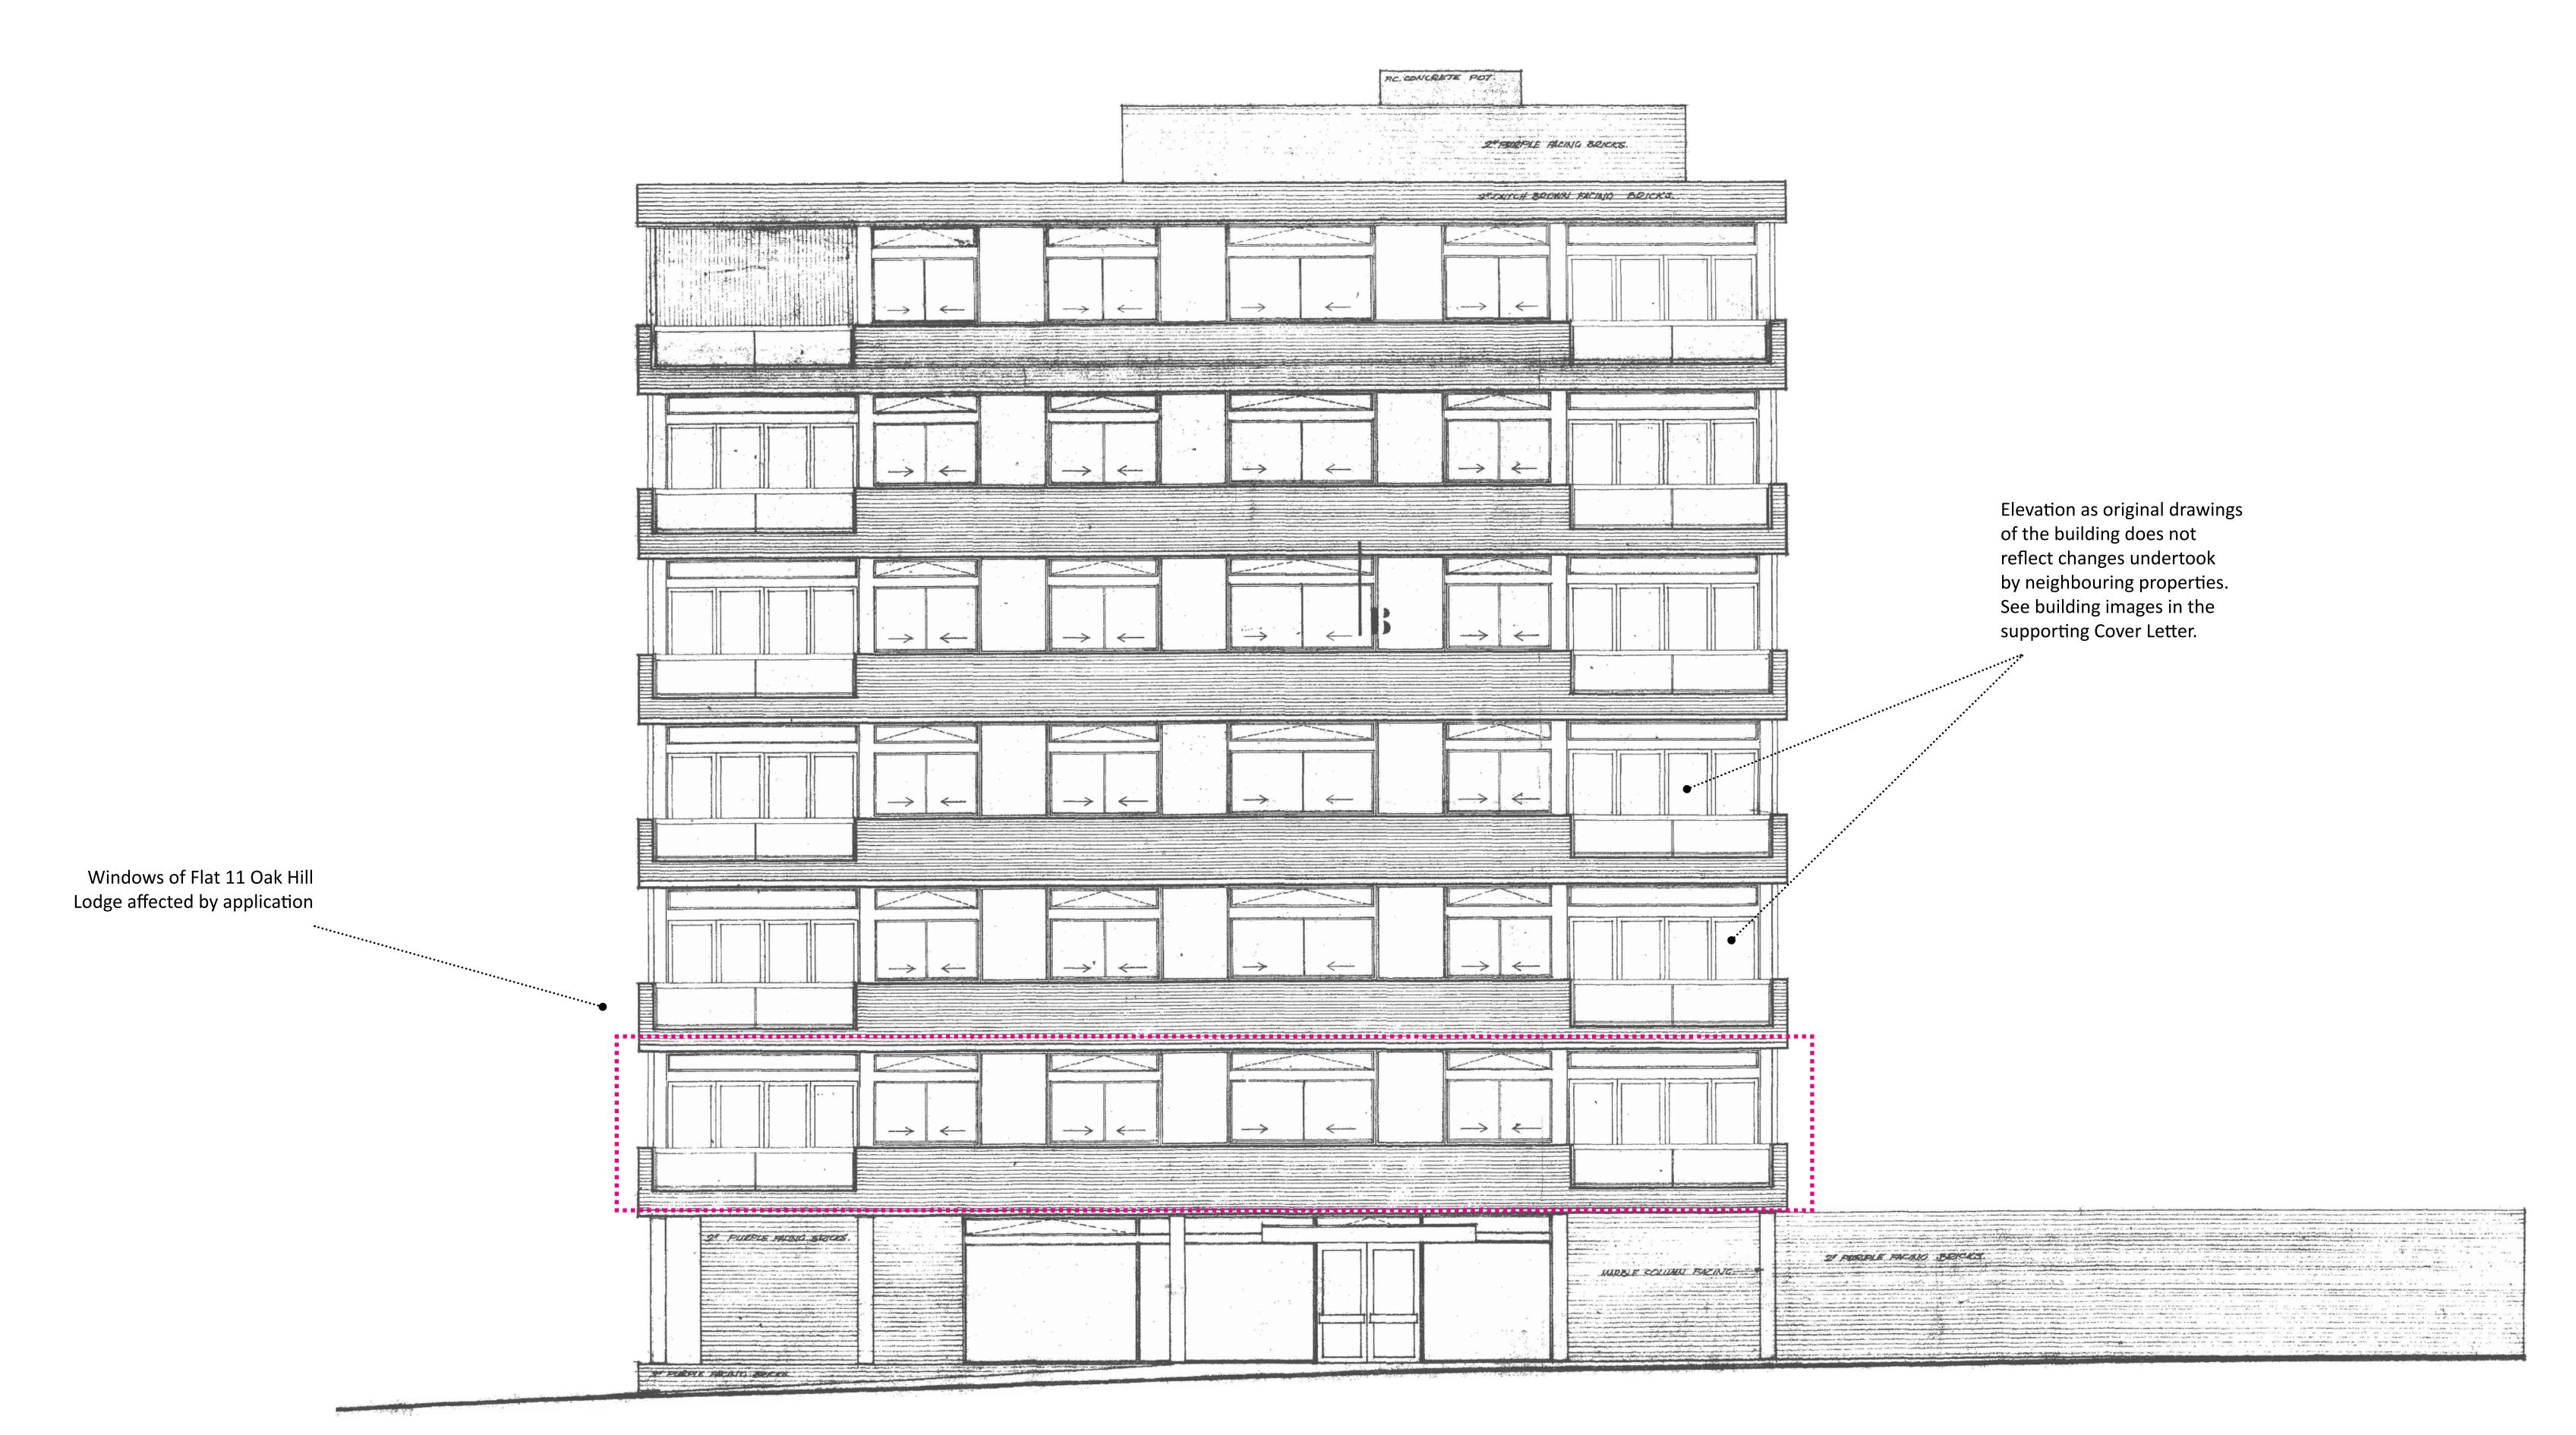

South Elevation

| Project                    | Job Ref.    | 23_11 OHL | Drawn by   | MP       |
|----------------------------|-------------|-----------|------------|----------|
| Flat 11 Oak Hill Lodge     | Scale       | 1:50 @ A0 | Checked by | ES       |
| Drawing Title              | Drawing no. | D102      | Date       | 09.12.23 |
| South Elevation - Existing |             |           | Rev.       | 01       |