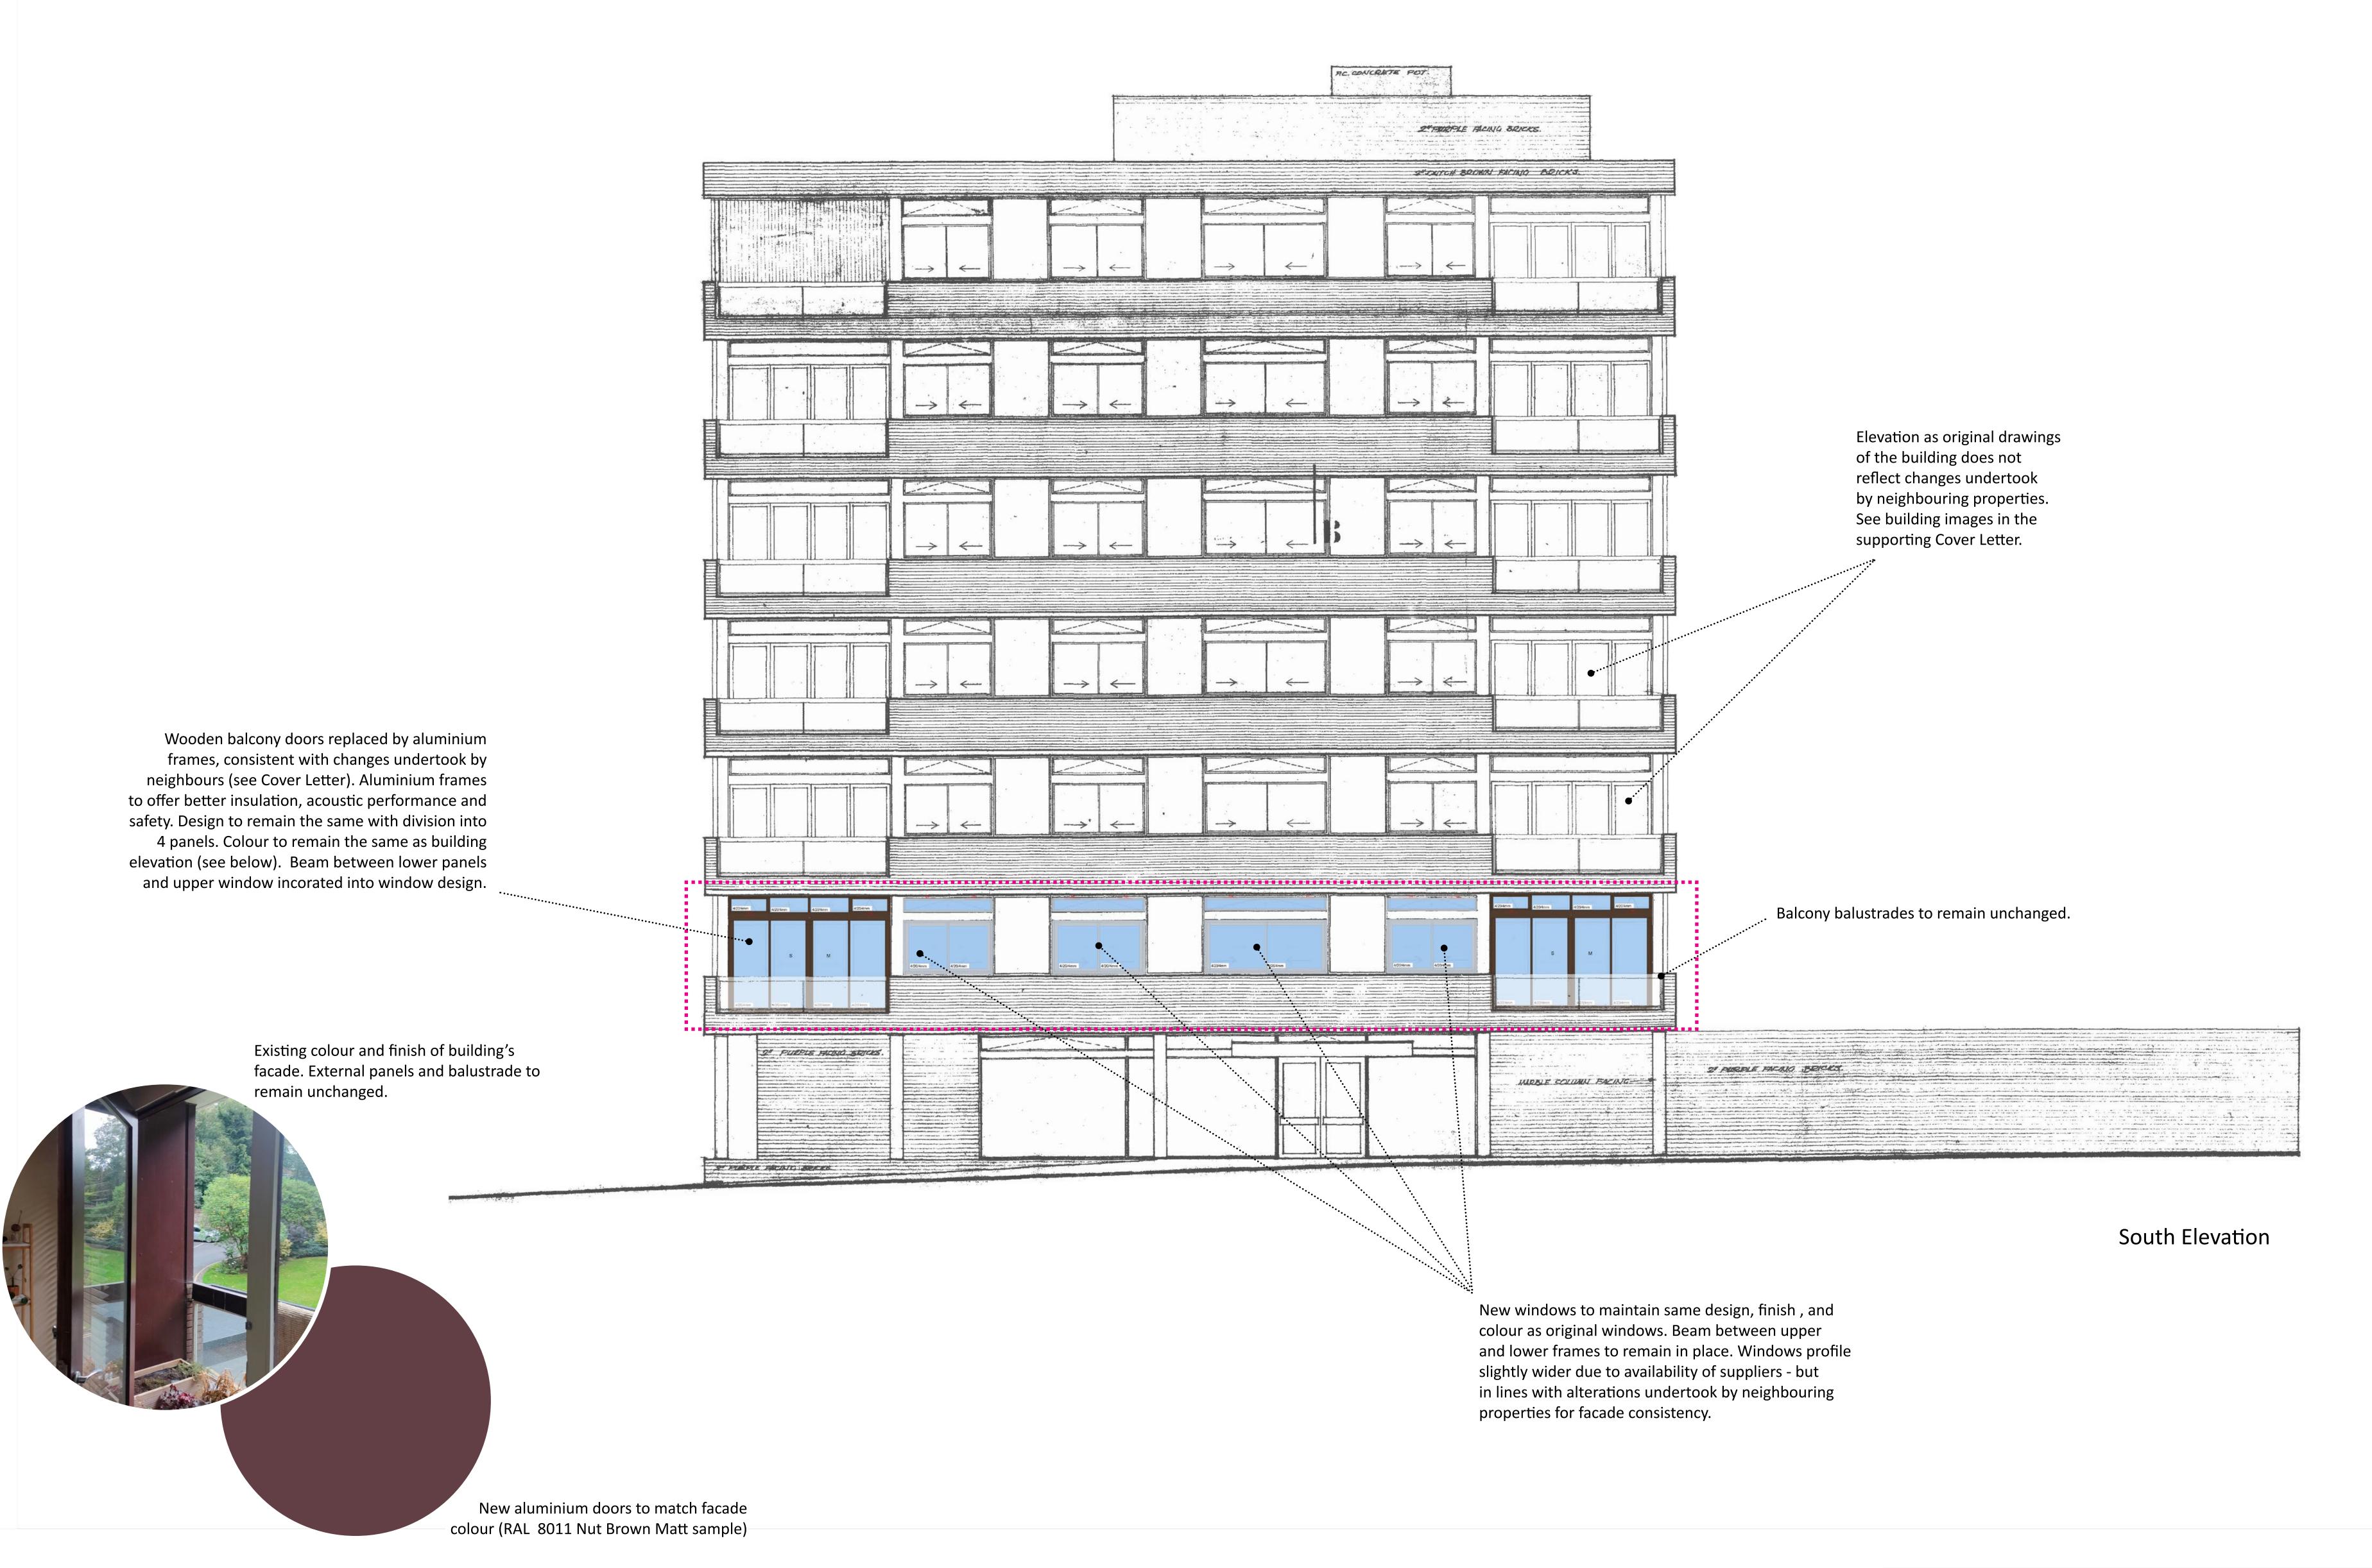

| Project                    | Job Ref.    | 23 11 OHL | Drawn by   | MP       |
|----------------------------|-------------|-----------|------------|----------|
| Flat 11 Oak Hill Lodge     | Scale       | 1:50 @ A0 | Checked by | ES       |
| South Elevation - Proposed | Drawing no. | D104      | Date       | 09.12.23 |
|                            | -           |           | Rev.       | 01       |