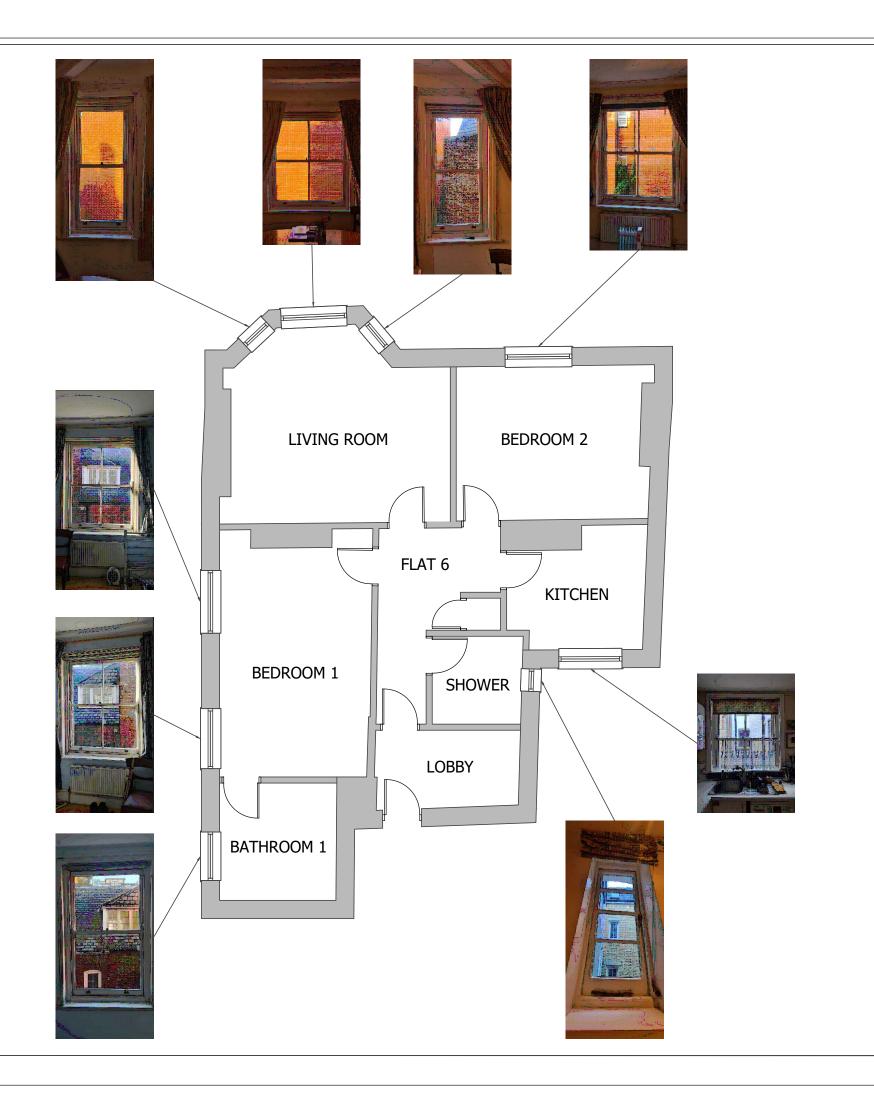

PROJECT:

Window Renovation

| DRAWN BY: | MANAGERS CHECK: | DIRECTORS CHECK: |
|-----------|-----------------|------------------|
| TD        | SB              |                  |

## **PLANNING**

DRAWING TITLE: Existing Floor Plan With Images

Flat 6, 11 Tavistock Place, London WC1H 9SH

**DRAWING NUMBER:** 2307-06-001

 SCALE @A3:
 DATE:
 REVISION:

 NTS
 08.12.23
 -