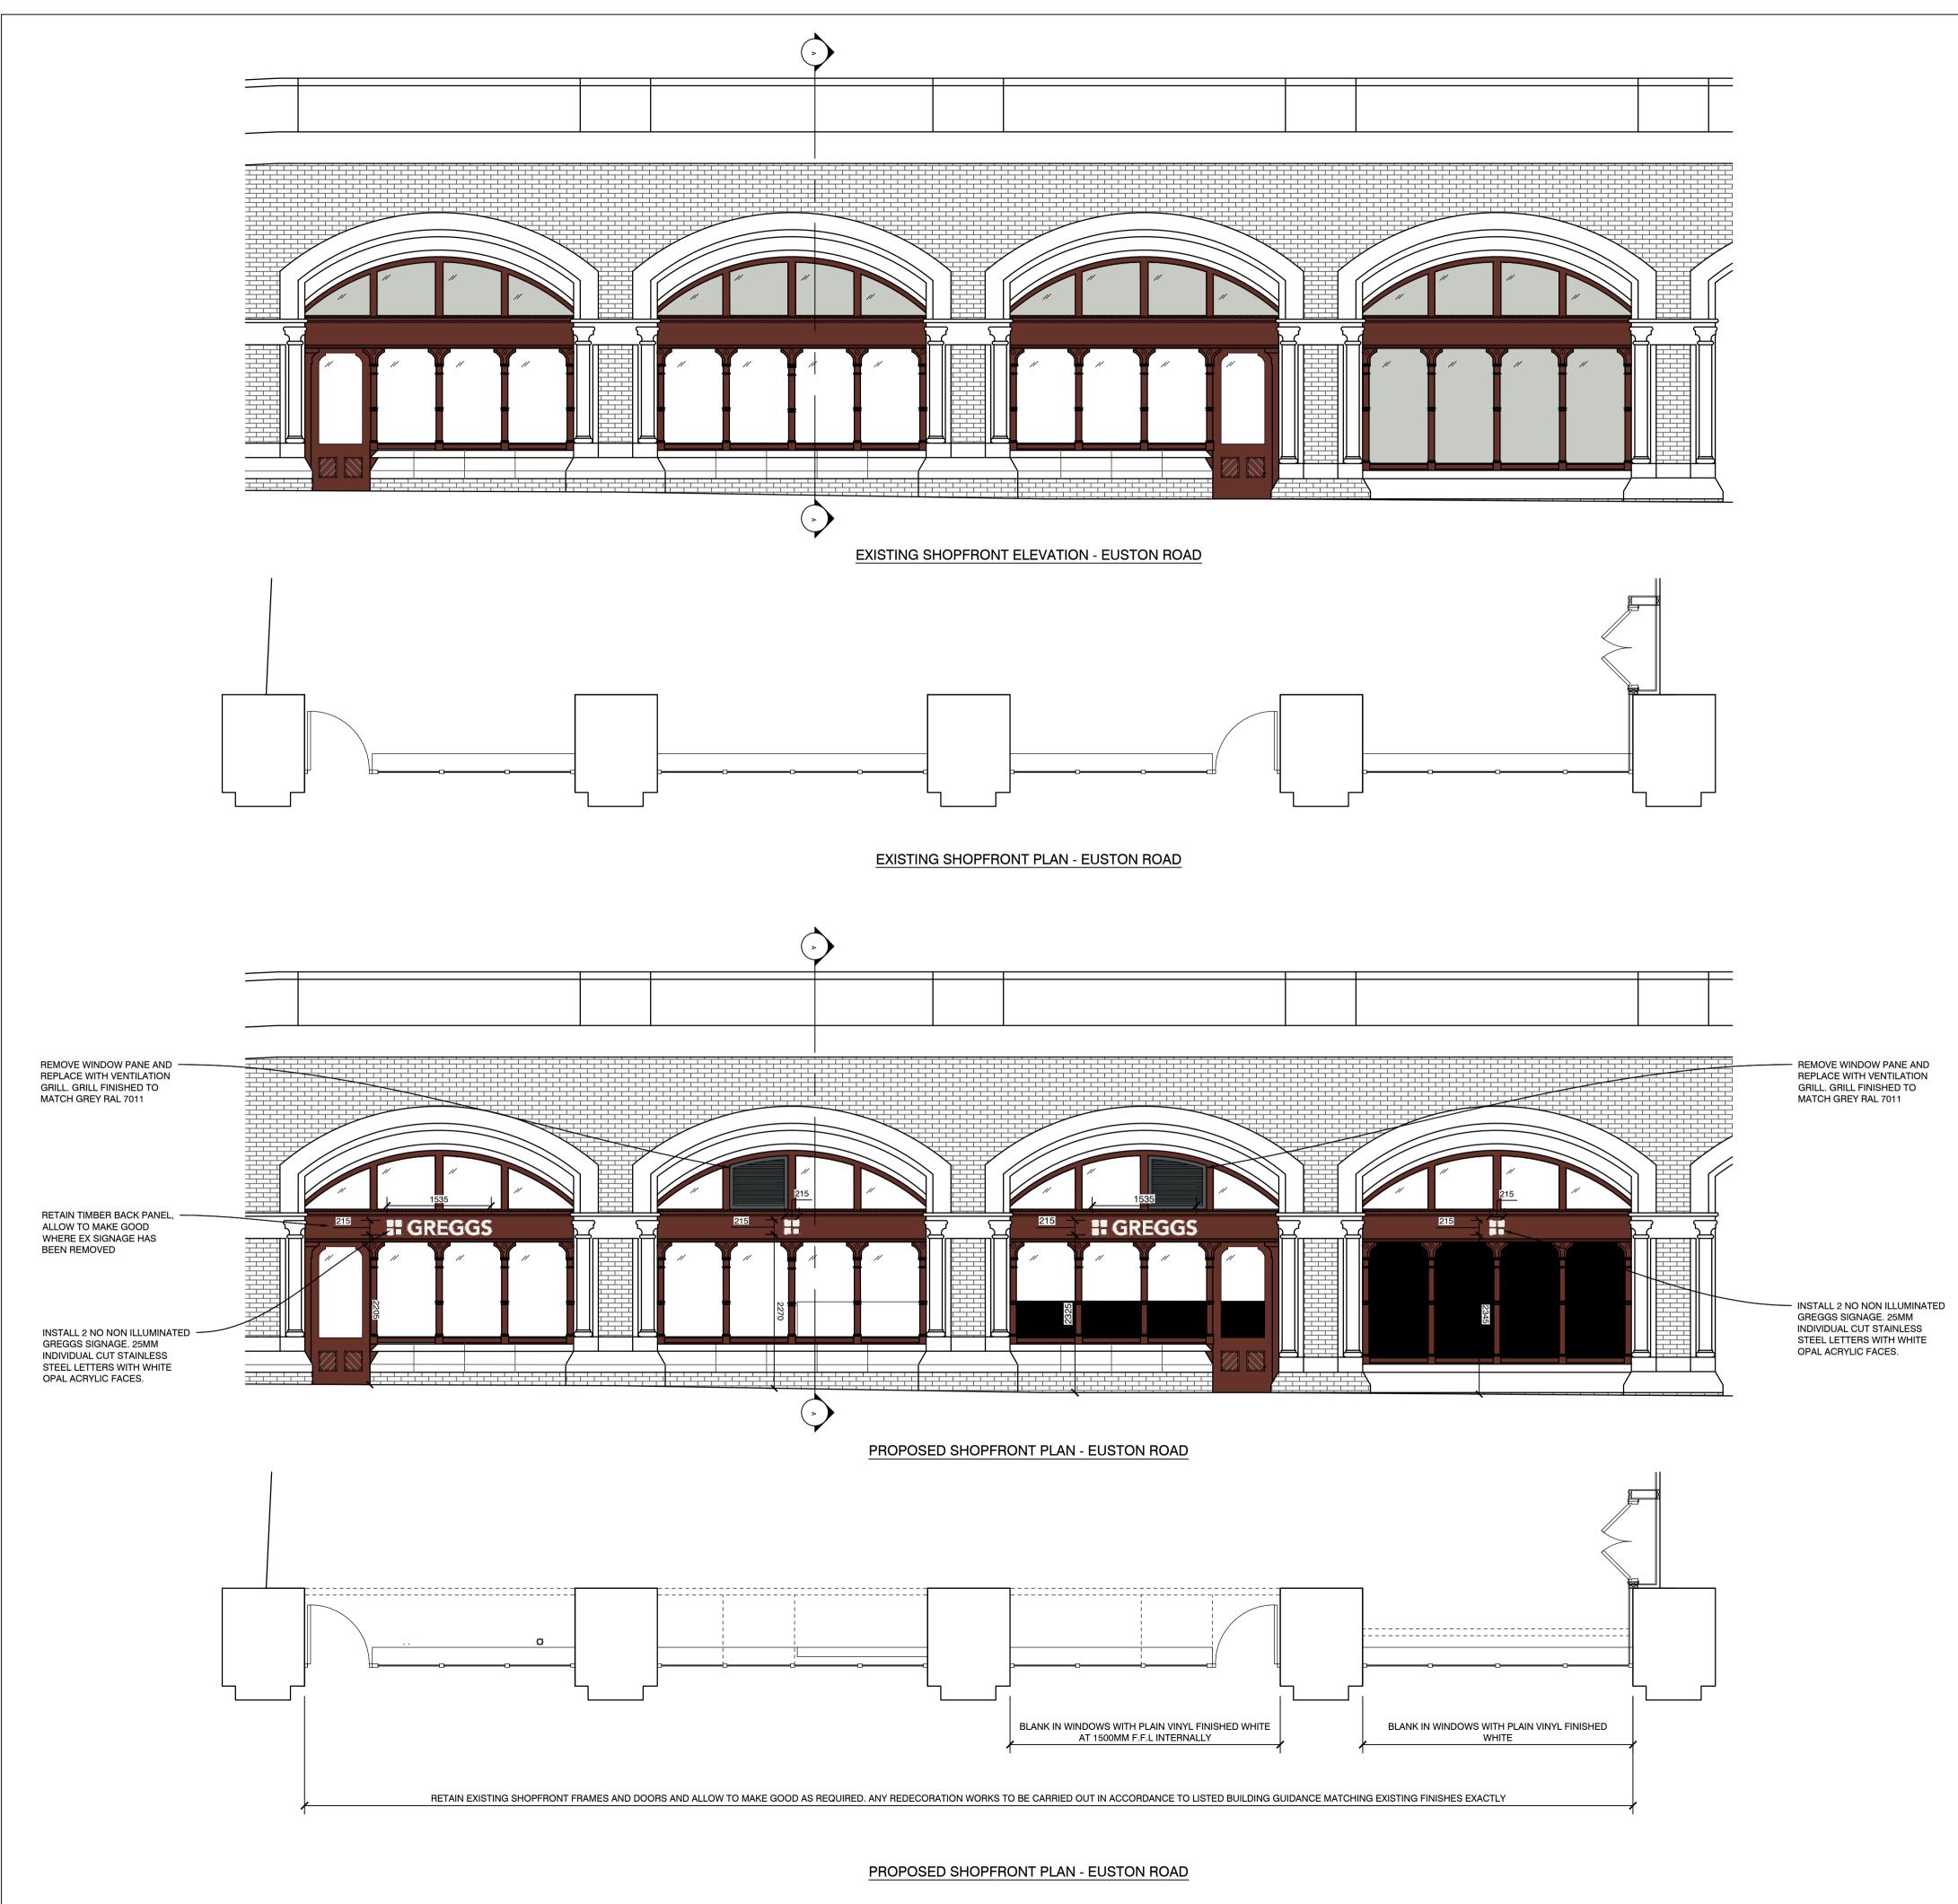

SECTION A-A:

|                                                                                                         | CONSE                         | RVATION OF                                         | FICERS                 |                                |           |  |
|---------------------------------------------------------------------------------------------------------|-------------------------------|----------------------------------------------------|------------------------|--------------------------------|-----------|--|
| С                                                                                                       | MEE                           | TED FOLLO<br>TING WITH<br>RVATION O                | THE                    | 07.08.23                       | JM        |  |
| В                                                                                                       |                               | IER AMENDI<br>OWING FUR<br>FEEDBACK                | THER                   | 05.12.22                       | JM        |  |
| А                                                                                                       | FOLLO                         | IEME AMEN<br>DWING FEEL<br>DM THE LOO<br>AUTHORITY | DBACK<br>CAL           | 01.11.22                       | JM        |  |
| REV                                                                                                     | DESCRIPTION                   |                                                    |                        | DATE                           | NAME      |  |
|                                                                                                         |                               |                                                    |                        |                                |           |  |
| GREGGS PIC (SOUTH EAST)<br>87 MILLMARSH LANE<br>ENFIELD<br>MIDDLESEX<br>EN3 7XJ<br>Tel: (0208) 805 3314 |                               |                                                    |                        |                                |           |  |
| Shop S Number & Name<br>SXXXX EUSTON ROAD ST PANCRAS                                                    |                               |                                                    |                        |                                |           |  |
| Title<br>EXTG & PROPOSED SHOPFRONT ELEVATION                                                            |                               |                                                    |                        |                                |           |  |
| UN<br>AN                                                                                                | ID ST PA                      | STERN TICKI<br>NCRAS UND<br>DAD, LONDO             | ERGROU                 | ND STATI                       |           |  |
|                                                                                                         | ss Building<br><b>3 Sq m</b>  | g Area                                             | Gross S<br><b>Sq m</b> | ross Sales Area<br><b>Sq m</b> |           |  |
|                                                                                                         | Drawing No.<br>RSTH/Sxxxx/01A |                                                    |                        |                                | Rev.<br>D |  |
| Date                                                                                                    | JUNE                          |                                                    | Scale 1:               | 50 @                           | 🦻 A1      |  |
| JM                                                                                                      | wn by                         | Scale Bar                                          |                        |                                |           |  |
| lssu<br>May                                                                                             | ed<br>• <b>2021</b>           | 0                                                  | 500 100                | 00 20                          | 00        |  |
|                                                                                                         |                               |                                                    |                        |                                |           |  |

WHITE VINYL REPLACED | 15.09.23 JM

WITH BLACK FOILING

FOLLOWING

D

SECTION A-A: