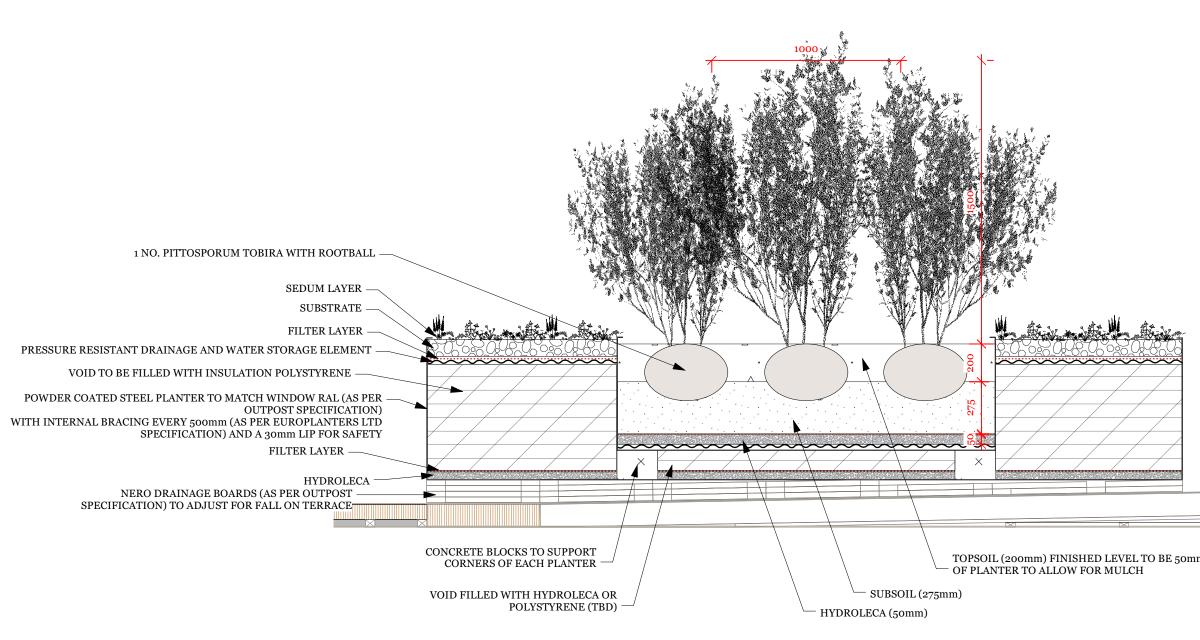

## VOLUME OF SUBSTRAT

PITTOSPORUM PLANT TOPSOIL: 1.6 m3 SUBSOIL: 2.2 m3 LECA: 0.4 m3

SEDUM PLANTERS: EXTENSIVE SUBSTRAT

## LARGE PITTOSPORUM PLANTERS

PLANTERS TO HAVE 5 DRAINAGE HOLES (DIA. 15mm) EVERY SQ M

MINIMUM ROOF FALLS 1:60 TO 1:40

|                | GENERAL NOTES                                                                                       |                                            |                     |
|----------------|-----------------------------------------------------------------------------------------------------|--------------------------------------------|---------------------|
|                | WORK FROM INDICATED DIMENSIONS ONLY                                                                 |                                            |                     |
| TE REQUIRED:   | ALL SITE DIMENSIONS TO BE VERIFIED BY CONTRACTOR AND<br>ANY DISCREPANCIES REPORTED BACK TO DESIGNER |                                            |                     |
| TERS:          | ALL DIMENSIONS IN MILLIMETRES UNLESS OTHERWISE STATED                                               |                                            |                     |
|                |                                                                                                     | LITY OF ALL ITEMS TO<br>WINGS REPRESENT DE |                     |
|                | ALL WORK TO CONF<br>REQUIRED PLANNIN                                                                | ORM TO BRITISH STAI<br>NG REGULATIONS      | NDARDS AND ANY      |
|                | TO BE READ IN CONJUNCTION WITH LAYOUT, SETTING OUT<br>PLAN AND ADDITIONAL CONSTRUCTION DETAILS      |                                            |                     |
| TE a atas ma   | ALL DESIGNS SUBJECT TO COPYWRIGHT                                                                   |                                            |                     |
| TE = 3.0195 m3 |                                                                                                     |                                            |                     |
|                | <u>NOTES</u>                                                                                        |                                            |                     |
|                |                                                                                                     |                                            |                     |
|                |                                                                                                     |                                            |                     |
|                |                                                                                                     |                                            |                     |
|                |                                                                                                     |                                            |                     |
|                |                                                                                                     |                                            |                     |
|                |                                                                                                     |                                            |                     |
|                |                                                                                                     |                                            |                     |
|                |                                                                                                     |                                            |                     |
|                |                                                                                                     |                                            |                     |
|                |                                                                                                     |                                            |                     |
|                |                                                                                                     |                                            |                     |
|                |                                                                                                     |                                            |                     |
|                |                                                                                                     |                                            |                     |
|                |                                                                                                     |                                            |                     |
|                |                                                                                                     |                                            |                     |
|                |                                                                                                     |                                            |                     |
|                |                                                                                                     |                                            |                     |
|                |                                                                                                     |                                            |                     |
|                | <u>REVISIONS</u>                                                                                    |                                            |                     |
|                | A 14.08.23<br>B 15.11.23                                                                            |                                            | SPORUM ADDED        |
|                |                                                                                                     |                                            |                     |
|                |                                                                                                     |                                            |                     |
|                |                                                                                                     |                                            |                     |
|                |                                                                                                     |                                            |                     |
| $\bowtie$      |                                                                                                     |                                            |                     |
|                |                                                                                                     |                                            |                     |
| m BELOW TOP    |                                                                                                     |                                            |                     |
|                |                                                                                                     |                                            |                     |
|                |                                                                                                     |                                            |                     |
|                |                                                                                                     |                                            |                     |
|                | TILLY DALLAS                                                                                        |                                            |                     |
|                |                                                                                                     |                                            |                     |
|                | Garden Design                                                                                       |                                            |                     |
|                | PROJECT                                                                                             |                                            |                     |
|                | 125 Finchley Road                                                                                   |                                            |                     |
|                | CLIENT<br>Wendover Partners                                                                         |                                            |                     |
|                | Wendover Partners TITLE                                                                             |                                            |                     |
|                | 125FR_Construction_003_B                                                                            |                                            |                     |
|                | DRAWING NO.                                                                                         | STATUS                                     | DATE                |
|                | 003                                                                                                 | PLANNING                                   | 16.11.23            |
|                | DRAWN BY<br>TD                                                                                      | CHECKED BY<br>EB                           | SCALE<br>1:20 at A3 |