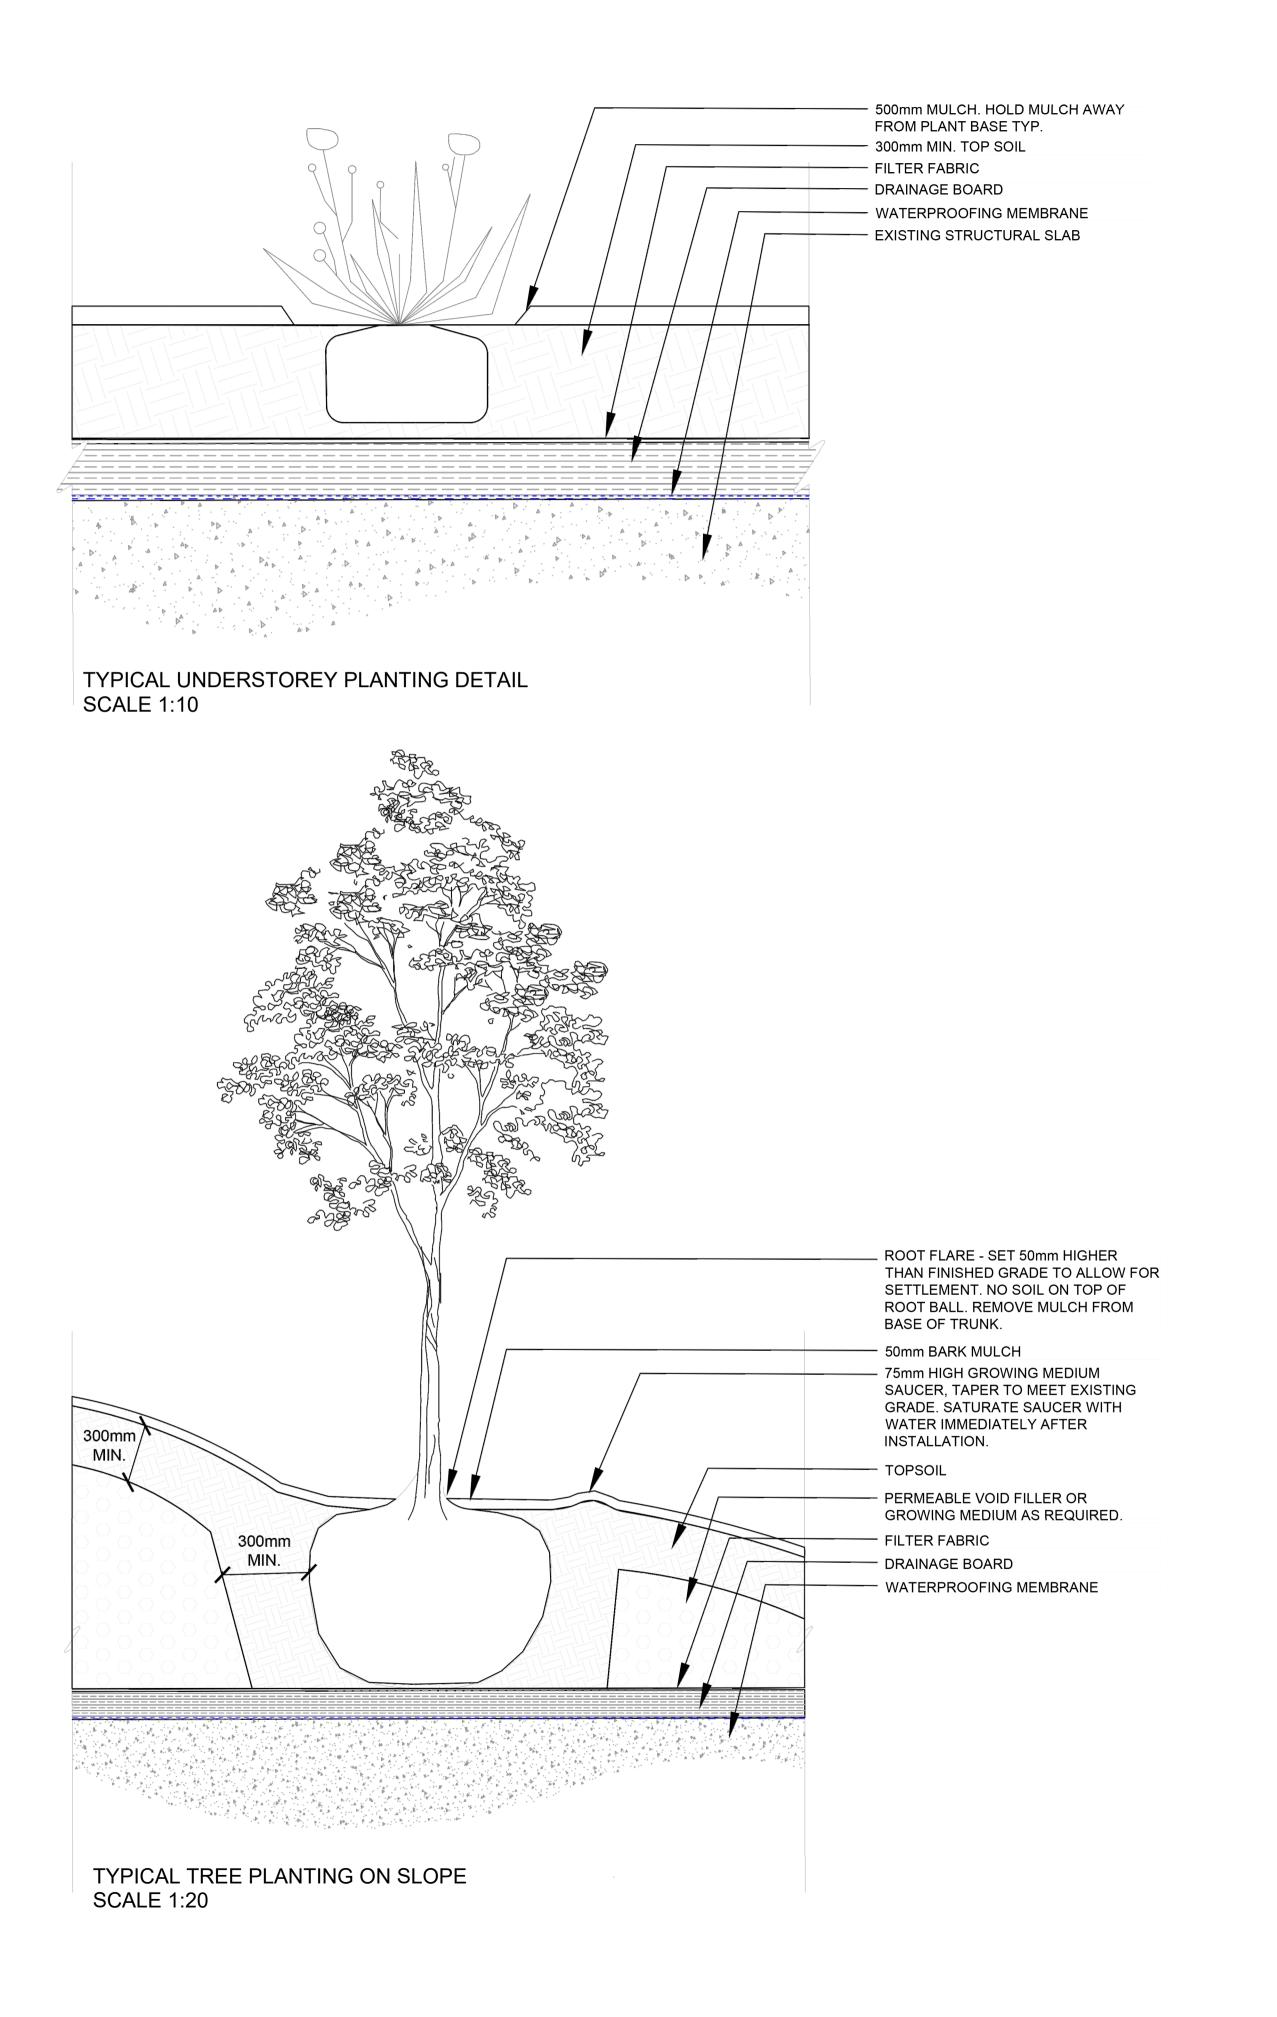

TYPICAL LANDSCAPE DETAILS

| ı |            |                                                                           |      |                                                 |          |
|---|------------|---------------------------------------------------------------------------|------|-------------------------------------------------|----------|
| ı |            | drawn                                                                     | size | date                                            | scale    |
| ı |            | GB / NA                                                                   | A1   | 01/12/23                                        | AS NOTED |
| ı |            | drawing number                                                            |      |                                                 | revision |
|   | 364_50.003 |                                                                           |      | P1                                              |          |
|   |            | REPORT DISCREPANCIES<br>DO NOT SCALE FROM THIS DRAWING<br>COPYRIGHT DSDHA |      | USE LATEST REVISION<br>CHECK DIMENSIONS ON SITE |          |