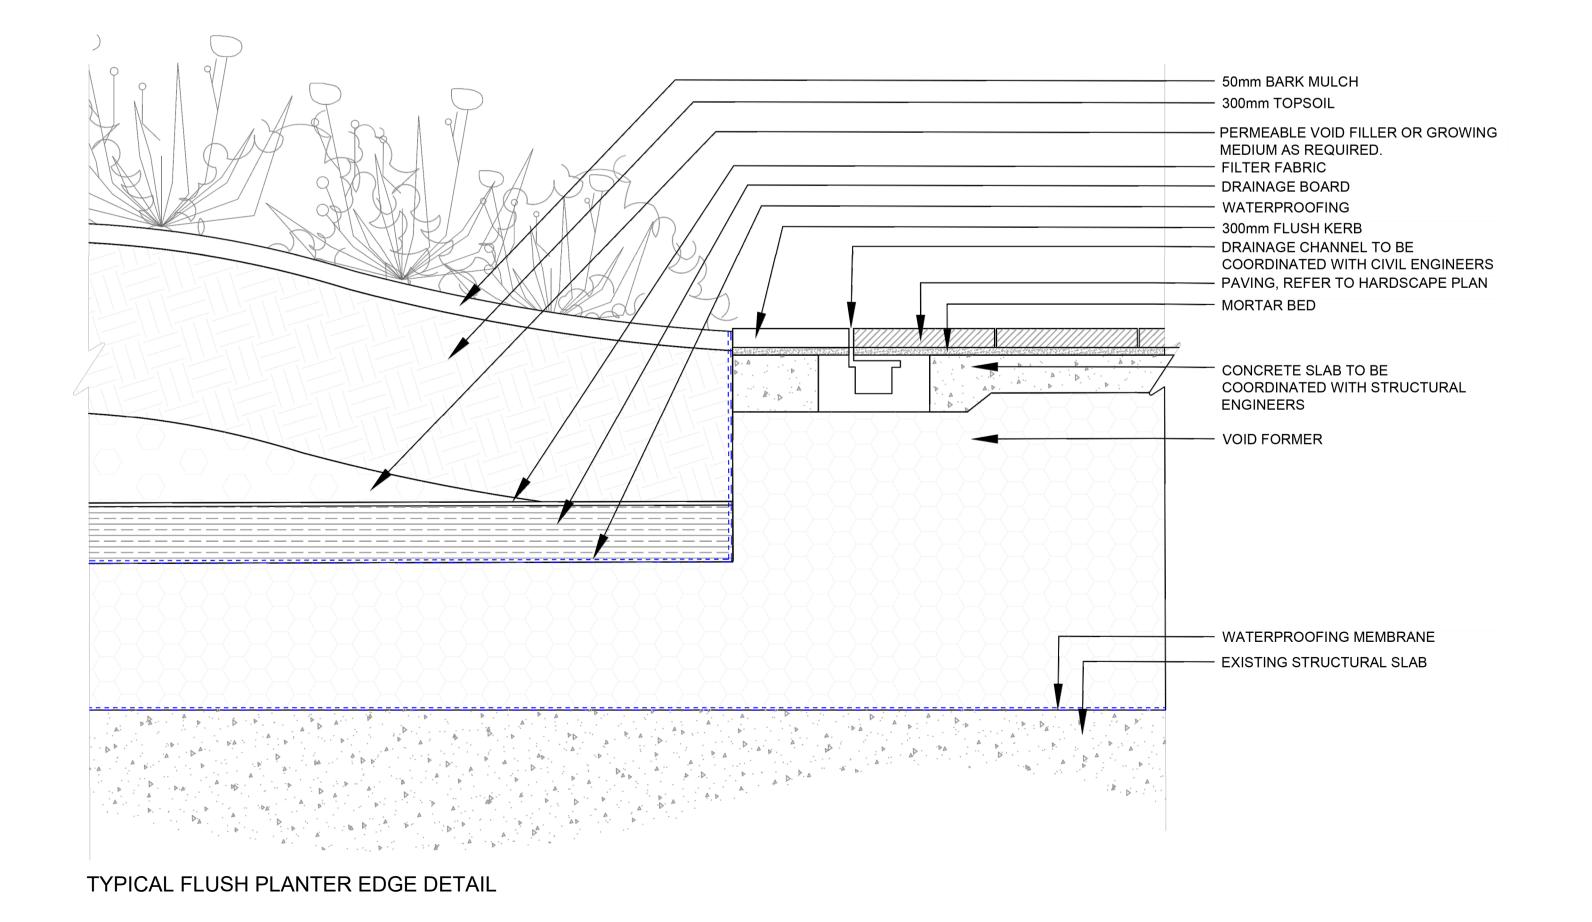

## TYPICAL PLANTER EDGE WITH SEATING DETAIL



#### GENERAL NOTES:

-Detail drawings show layouts and design intent and should be read in accordance with the Landscape General Arrangement drawings, Specifications, and any Schedules

All drawings to be red in conjunction with Consultants' reports.
 All details and interfaces to be developed with contractor and key subcontractors.

Key references are typically to specification.
Drawings may indicate elements to designed and specified by other consultants for coordination purposes. Please also refer to these drawings, schedules, and specifications. Please report any discrepancies Landscape Architect for confirmation.
Full fabrication drawings to be provided for approval of all elements,

details, and interfaces.

- All existing build-ups and dimensions must be verified on site.

Where p