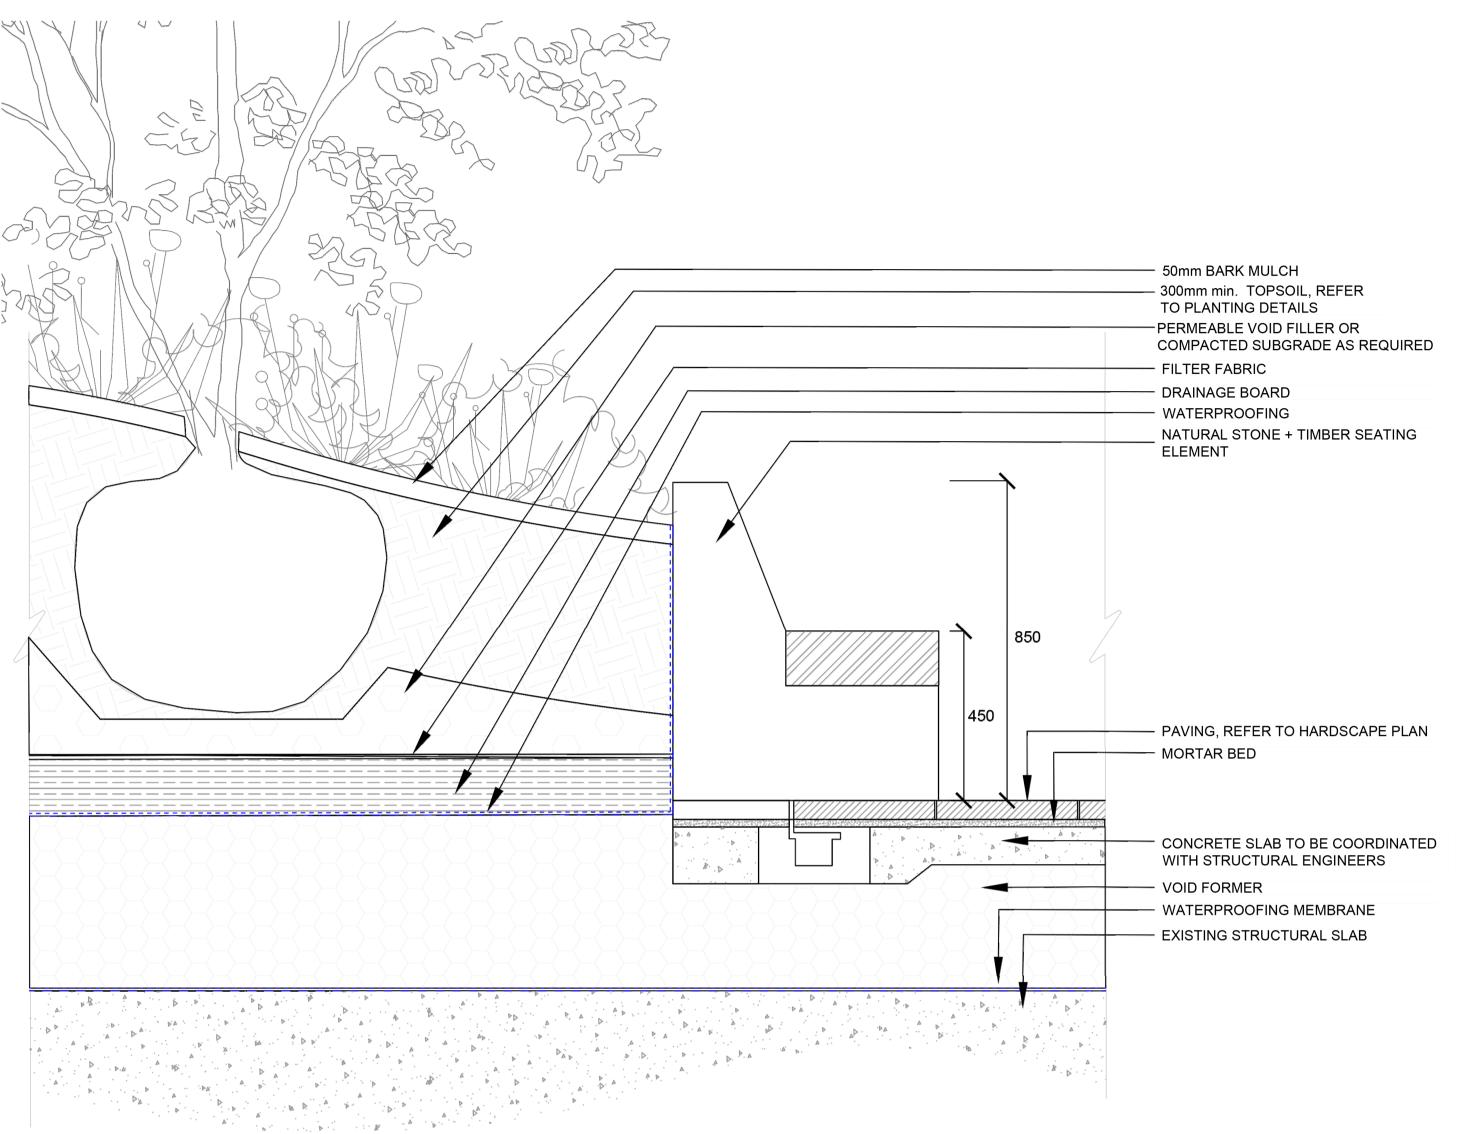

## TYPICAL PLANTER EDGE WITH SEATING DETAIL



#### GENERAL NOTES:

-Detail drawings show layouts and design intent and should be read in accordance with the Landscape General Arrangement drawings, Specifications, and any Schedules

All drawings to be red in conjunction with Consultants' reports.
 All details and interfaces to be developed with contractor and key subcontractors.

Key references are typically to specification.
Drawings may indicate elements to designed and specified by other consultants for coordination purposes. Please also refer to these drawings, schedules, and specifications. Please report any discrepancies Landscape Architect for confirmation.
Full fabrication drawings to be provided for approval of all elements,

details, and interfaces.

- All existing build-ups an