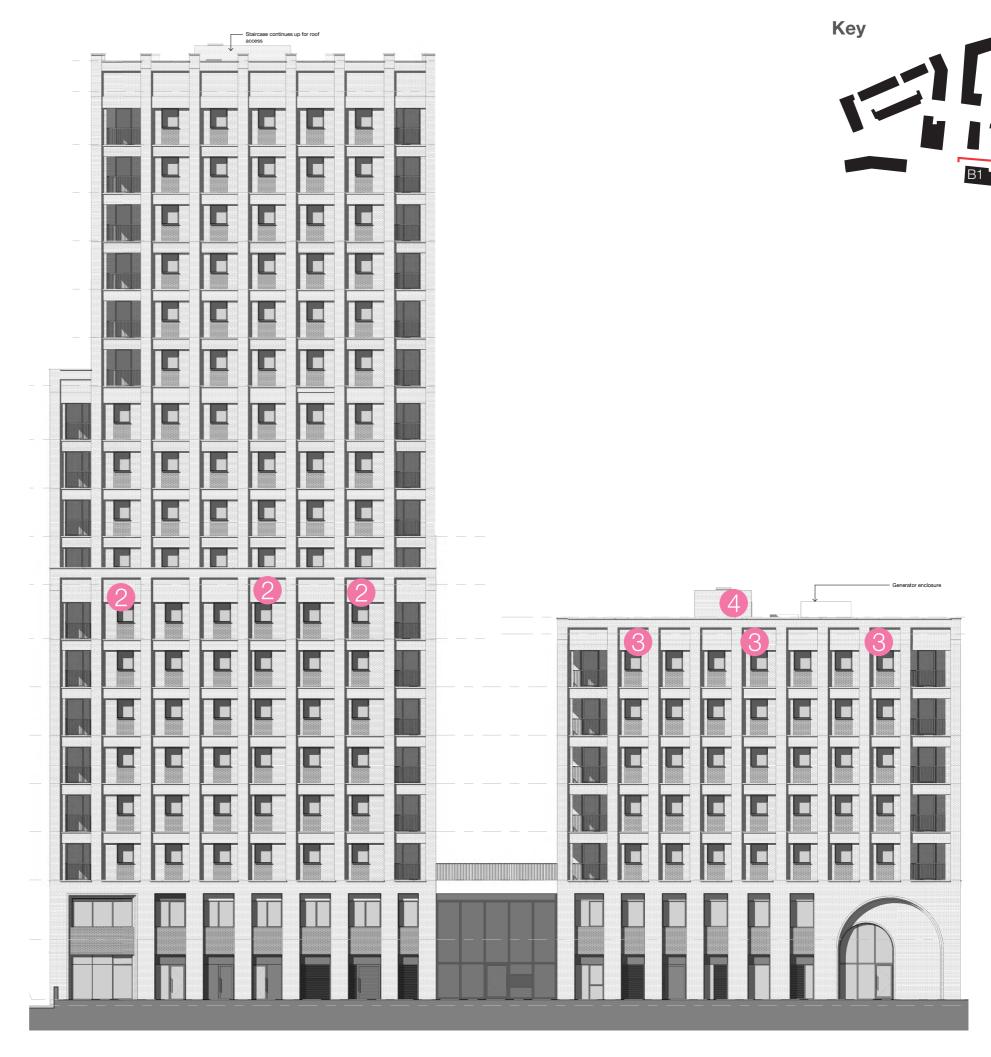

## **Condition 25- Bird Boxes**

## Black Redstart Boxes

- 4 3 x Black redstart boxes- Located on the roof of block B1. Laid into the side of the stair overrun brickwork.
  - Bird Brick Houses Sparrow terrace box stretcher bond brick fronted, suitable for black redstarts.