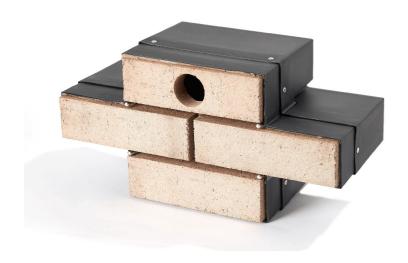

## **Condition 25- Bird Boxes**

## Black Redstart Boxes

- 4 3 x Black redstart boxes- Located on the roof of block B1. Laid into the side of the stair overrun brickwork.
  - Bird Brick Houses Sparrow terrace box stretcher bond brick fronted, suitable for black redstarts.