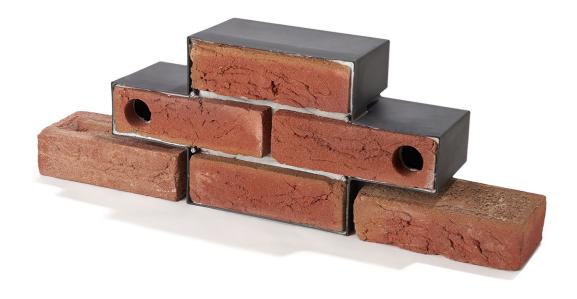

## Black Redstart Boxes

- 4 3 x Black redstart boxes- Located on the roof of block B1. Laid into the side of the stair overrun brickwork.
  - Bird Brick Houses Sparrow terrace box stretcher bond brick fronted, suitable for black redstarts.

Red Line Boundary

Location of black redstart nesting box

Hawkins\Brown © | November 2023 | HB1423D | Planning Conditions